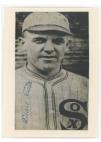

The auction takes place over two days. Day one is baseball autographs, day two are baseball cards and memorabilia and all of the other sports.

Baseball autographs begin with many unusual signed cards, including a 1952 Topps Bobby Thomson high number and a 1960 Topps Roger Maris All Star. There is a nice run of signed Perez Steeles, and a deep offering of signed Yellow HOF Plaques. Signed 8x10 photos include several Mantles, many HOFers and some fine group lots, including a terrific Phillies collection offered in three lots. For 3x5s and cuts, there are rarities going back to the early 20th century, HOFers and many quality lots. There are some nice signed large prints and a wide offering of signed programs, with terrific content. We have many signed jerseys and other pieces of signed equipment, and many team sheets.