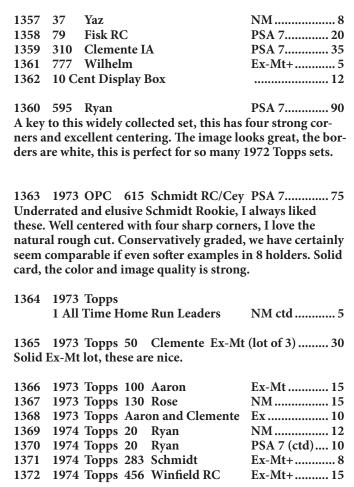

|         |                               |                      |  |  |

### 1971 Topps Super

| 1351 | 25      | Lou Brock                                                      | PSA 66   |
|------|---------|----------------------------------------------------------------|----------|
| 1352 | 35      | Ron Santo                                                      | PSA 66   |
| 1353 | 37      | Clemente                                                       | PSA 430  |
|      | all Cle | Milton Bradley Clemente<br>emente card, this is well cen<br>s. |          |
| 1355 | 1972    | <b>Pro Star Promotions May</b>                                 | s Ex+12  |
| 1356 | 1972    | Pro Star Promotions Sea                                        | ver NM15 |















| 1975 Topps                                                                      | 1412 1979 Topps 700 R. Jackson PSA 8