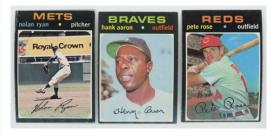

Rookie signature), Holtzman and Phillips. JSA LOAA.

- 19 1969 Topps Cal Koonce (JSA LOAA) 7 (trimmed).15

8 ..... 100

| 20                      | 1970 Topps Super 35 Ron Santo (JSA LOAA)                                                                                                                                                                                                                                                                        |
|-------------------------|-----------------------------------------------------------------------------------------------------------------------------------------------------------------------------------------------------------------------------------------------------------------------------------------------------------------|
|                         | 8 (vintage)12                                                                                                                                                                                                                                                                                                   |
| 21                      | Lot of 5 PSA slabbed signed cards w/3 HOFers 1970-198725                                                                                                                                                                                                                                                        |
| 22                      | 1971 Topps 192 Billy Wilson<br>(D'1993, PSA slabbed) 920                                                                                                                                                                                                                                                        |
| Clea                    | n signature, please note the holder has a crack.                                                                                                                                                                                                                                                                |
| 23                      | 1971 Topps 249 Chico Salmon<br>(D'2000, PSA slabbed) 715                                                                                                                                                                                                                                                        |
| 24                      | 1972 Topps 223 Dave McNally<br>Signed 1971 World Series 7 (PSA slabbed) 10                                                                                                                                                                                                                                      |
| 25                      | 1972 Topps 287 Jim Hardin (scarce)<br>(JSA LOAA) 920                                                                                                                                                                                                                                                            |
| 26                      | 1973 Topps 486 Phillies Coaches Signed Card (all 5 sigs) (JSA LOAA) 8                                                                                                                                                                                                                                           |
| 27                      | 1974 Topps 7 Jim Hunter 9.5 10                                                                                                                                                                                                                                                                                  |
| 28                      | 1974 Topps 20 Nolan Ryan Signed Card<br>(JSA LOAA) 712                                                                                                                                                                                                                                                          |
| 29                      | 1974 Topps 542 Gossage (HOF) 9.58                                                                                                                                                                                                                                                                               |
| 30                      | 1975 SSPC 541 Joe Torre (JSA LOAA) 912                                                                                                                                                                                                                                                                          |
| 31                      | 1975 Topps 230 Jim Hunter 9.5                                                                                                                                                                                                                                                                                   |
| card<br>players,<br>The | sectable lot of signed cards, these are in sharpie, the s are almost all from the 1960s and 1970s. There is some er duplication, these are mainly Mets and Yankee playthese were obtained in person in the 1980s and 1990s. content is basic, the HOFers are Bunning, Gossage, B. Robinson and Torre. JSA LOAA. |
| 33                      | 1976 Topps 565 Tug McGraw (really nice)<br>(JSA LOAA) 9.5                                                                                                                                                                                                                                                       |
| 34                      | 1977 Topps 7 Denny/Fidyrich Dual-Signed<br>ERA Leaders Card (PSA) 7100                                                                                                                                                                                                                                          |
|                         | slabbed, this has earlier signatures of cult favorite k Fidyrich and quality pitcher John Denny.                                                                                                                                                                                                                |
| 35                      | 1978 Grand Slam 17 Bucky Walters<br>(JSA LOAA) 9.512                                                                                                                                                                                                                                                            |
| 36                      | 1978 Grand Slam 55 Frank McCormick (D'1982)<br>(JSA LOAA) 9.5                                                                                                                                                                                                                                                   |
| 37                      | 1978 Topps 707 P. Molitor/A. Trammell RC (JSA LOAA) 8 (signed Molitor)15                                                                                                                                                                                                                                        |
| grap<br>Kub             | New York Yankee Reprint and Collector Issue Signed Card Lot w/stars (33 pcs) 9.5                                                                                                                                                                                                                                |
| togr                    | HOFers Signed Card Lot 1970s - 2000s (19 pcs) 9 90 c lot of HOF signed cards, with some 1970s. The auaphs include: Dandridge, Gossage, Irvin, Killebrew, ner, Ryan, B. Robinson, Spahn, Stargell. JSA LOAA.                                                                                                     |