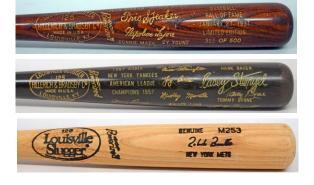

Good......20 Unscored, this has good color. Wear on the cover and at the top of the spine keep this at Good, it still displays reasonably well. 1828 1955 At Dodgers VG-Ex/Ex ..... 50 Neatly scored, the interior pages are not bad at all. The spine is fine, this has been very finely folded at one time. The classic program retains bright color and displays well for the grade. 1829 1962 At Giants VG-Ex/Ex ..... 30 Very colorful and attractive larger format WSP, this displays very well. Unscored, our grade is conservative.

1830 1969 Scarce Scorecard produced for the media..... 45 Tough and desirable 1969 Mets item, these were not issued to the general public. Crisp and clean, this has a black and white cover. Unscored, this might be the first time that we have handled one of these.













## **Baseball Memorabilia**

|                                                              |          | Yearbooks                             |                     |
|--------------------------------------------------------------|----------|---------------------------------------|---------------------|
| 1832                                                         | 1934     | Chicago Cubs                          | Ex+50               |
|                                                              |          | lean, the color is terrific. Ther     | e is only slight    |
| wear,                                                        | the spi  | ne is tight, this looks great.        |                     |
| 1834                                                         | 1953     | Mil