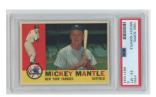

1960 Topps 565 Roger Maris AS

signature is perfect, this displays really well.

Elusive signed Maris card as it is a high number, the condition is solid. PSA graded the card a 1 but did not grade the autograph, it should be an 8 or a 9. The placement of the