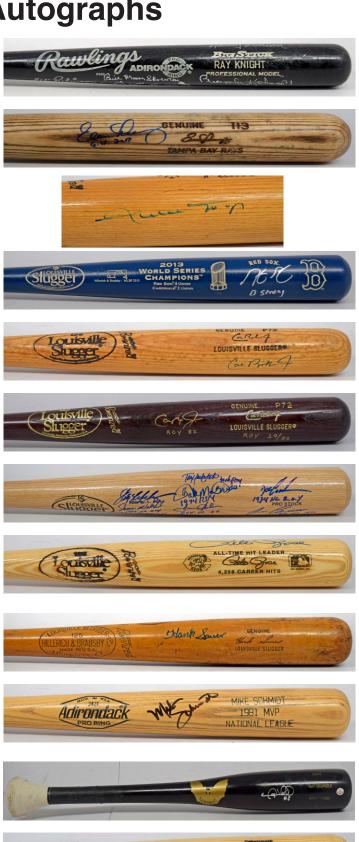

Day one concludes with signed baseballs and bats. We have a wide offering of HOFer and star signed singles, with nearly every mainstream HOFer included. There are some scarce balls and many nice group lots. Team and multi-signed balls go back to the 1930, and include some interesting pieces. The signed bats include a fun run of tougher signed mini-bats including Harry Caray and many nice HOFer and star signed bats.