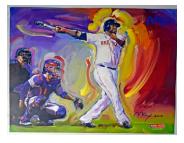

9.5.....40 Fine color image, this is smartly signed in silver sharpie ink. JSA LOA (card).
- 510 Ripken, Cal 9.5......25 Mint signed 8x10, this is a terrific large format image of Cal batting. JSA LOAA.
- Seaver/Koosman Signed/Framed 16x20 9.5...........75 A classic black and white image from the 1969 World Series parade in NYC, this looks great. Signed by Seaver and Koosman, each added an inscription, the autographs are perfect. JSA LOAA.
- 512 Terrific 34x22 Fenway Park Signed Cardboard Display (32 sigs) 9 ...... 100 Great looking display piece, we have not seen this before. The signatures look great, there is plenty of room to add more, the highlights include Yaz, Evans, Doerr, Lee Smith, G. Scott, Malzone, Tiant, Lonborg, Lee, Lynn, Piersall, Petrocelli and Reardon. JSA LOAA.















**Signed Large Prints** 

Williams, Ted 513 Sepia toned image of his 1947 Bond Bread card, the signature is in spotless blue sharpie ink. JSA LOA (card). Williams, Ted Signed 1989 17x14 Artwork 9 ...... 50 Limited edition item (48/600), this fine artwork of a baseballl glove with an interesting background was produced by artist John Meier in 1989. Ted Williams signed this by the top border in huge and perfect red sharpie ink. JSA LOAA. Williams, Ted Signed/Framed 16x20 Print 9.5 ..... 50 Attractive color print from the Ted Williams Museum, this has a Mint signature and their hologram. Total size 21x25, this comes with a Green Diamond LOA. Handsomely framed to 32 x 29, this attractive print celebrates Teds 1947 Triple Crown season. JSA LOA (full). 518 World Series MVPs Signed/Framed P