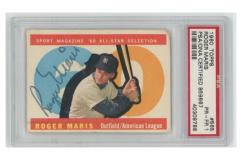

1960 Topps 565 Roger Maris AS

signature is perfect, this displays really well.

Elusive signed Maris card as it is a high number, the condition is solid. PSA graded the card a 1 but did not grade the autograph, it should be an 8 or a 9. The placement of the