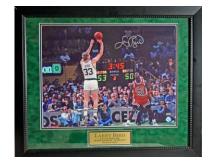

6 Auto Basketball Russell, Bill 9                                                                                            |  |  |  |  |
| 1587 Large Print Russell, Bill 9                                                                                                |  |  |  |  |
| 1588 8 x 10 Smith, Dean Signed S.I. Cover<br>(JSA LOA card) 9 (inscr) 15<br>1589 Walton, Bill Signed 1977 Sport Magazine 9.5 10 |  |  |  |  |

### **Boxing**

1593 1971 Panini Olympia
Cassius Clay Brown Letters
A very unusual Ali card, this is the first one that we have handled. Well centered and clean, the 4 grade looks to be a bit conservative here.

1594 8 x 10 Ali, Muhammed (framed) 9.5.....50 A classic color image, this was neatly signed and dated in 1990. Handsomely framed, very nice. PSA DNA (full).













9 ...... 25



With modern inserts and signed cards, this has good star power. The autographs include basketball stars (10) w/ Gervin, Wooden, S. Jones, Schayes. The hockey stars (12) include Mikita, T. Esposito (2), Brett Hull and Ted Lindsay. JSA LOAA.

1590 Lot of 22 basketball and hockey star signed cards

## **Boxing/Football**

Boxing Football Cards

| 1597                                             | 7 8 x 10 Cooney, Gerry (lot of 10) (JSA LOAA) |                      |  |  |
|--------------------------------------------------|-----------------------------------------------|----------------------|--|--|
|                                                  | • • •                                         | 9.525                |  |  |
| 1598