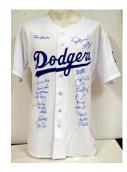

|    |
|-------|------------------------------------|-------------------------|----|
|       | (JSA LOA card)                     | 9.5                     | 25 |
|       |                                    |                         |    |
| 607   | Bieber, Shane Signed Gua           | ardians Jersey          |    |
|       | (MLB holo)                         | 9                       | 50 |
| Fine  | looking jersey of this star p      | layer, it has a perfect |    |
| signa | ture.                              | _                       |    |
| •     |                                    |                         |    |

608 Boggs, Wade 9 ....... 4 Wade Boggs Red Sox home white model jersey, this has a solid signature and an HOF inscription. JSA LOA (card).













Jerseys Assorted Signed Items

| Really                                                                                                                                                                                                             | Clemens, Roger Signed Fine Red So<br>w/early signature<br>y nice home white jersey, the earlier si<br>ic. JSA LOA (card).