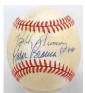

t of the lot are ma<br>OAA.                                       | 8.545 inly star players. | WALLER WA |



Lots 745 - 747

**Multi-Signed Balls** 









748 1950s Dodgers w/Hodges, Koufax (13 sigs) 9....... 75 Clean OAL Harridge model ball, the autographs look great. The signatures are as follows: Koufax, Hodges, Gilliam, Podres, Neal, Roseboro, Wills, Newcombe, Labine, S. Williams, Moon, Pignatano and Demeter. This may have been signed circa 1959 based on the player mix. PSA DNA (full).

749 1987 Equitable All Star Game at Wrigley Field 8 ......30

Neat ball, offered is a lightly toned ball with 26 signatures. The autographs include B. Herman (2x), Feller, Cavaretta, Slaughter, Brock, Sain, Skowron, Bruton and Oliver. This comes with an LOA from Gene Oliver's wife. JSA LOAA.

















| <b>752</b>                             | Berra/Larsen (JSA LOAA)   | 725            |  |
|----------------------------------------|---------------------------|----------------|--|
| 753                                    | Branca/Thomson (JSA LOAA) |                |  |
|                                        | 8 (ON                     | L Giamatti) 15 |  |
| 754 Brooklyn Dodger Stars (8 sigs) 9.5 |                           |                |  |
| JSA L                                  | OAA.                      |                |  |

| 755   | Canseco/McGwire (JSA LOAA)       | 9.5 (Selig) 25 |
|-------|----------------------------------|----------------|
| 755.2 | Cheech and Chong Signed Baseball | (PSA sticker)  |
|       |                                  | 9.525