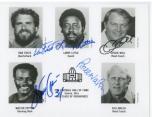

| Yellow HOF Plaques                                                                                                |
|-------------------------------------------------------------------------------------------------------------------|
| 199 Hank Aaron 9                                                                                                  |
| 200 Walter Alston 9                                                                                               |
| 201 Joe DiMaggio 9                                                                                                |
| 202 Hank Greenberg 9 (PSA slabbed) 35<br>Back-signed, the autograph is in perfect black sharpie ink.              |
| 203 Lefty Grove 9                                                                                                 |
| 204 Chick Hafey 9                                                                                                 |
| 205 Sandy Koufax 950 Signed neatly in attractive brown ink at the top border, he signature is spotless. JSA LOAA. |