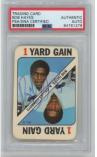

1960 Topps 565 Roger Maris AS

signature is perfect, this displays really well.

Elusive signed Maris card as it is a high number, the condition is solid. PSA graded the card a 1 but did not grade the autograph, it should be an 8 or a 9. The placement of the