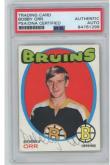

| Signed 8x10 Photo (PSA DNA card) 9.5                   |

















### **Baseball Memorabilia**

**Baseball Bats** 

| 1812 1936 HOF Induction Brown Bat                                                                                                                                      |
|------------------------------------------------------------------------------------------------------------------------------------------------------------------------|
| 1813 1937 HOF Brown Bat (307/500) Ex-Mt 50<br>Nice bat has only light wear, the inductees were Cy Young,<br>Tris Speaker, Nap Lajoie and Connie Mack plus four others. |
| 1814 1943 Cardinals Black Bat Ex                                                                                                                                       |
| 1815 1957 Yankees Black Bat Ex+