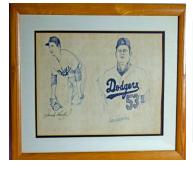

x20 9.5.....40 Fine color image, this is smartly signed in silver sharpie ink. JSA LOA (card).
- 510 Ripken, Cal 9.5......25 Mint signed 8x10, this is a terrific large format image of Cal batting. JSA LOAA.
- Seaver/Koosman Signed/Framed 16x20 9.5...........75 A classic black and white image from the 1969 World Series parade in NYC, this looks great. Signed by Seaver and Koosman, each added an inscription, the autographs are perfect. JSA LOAA.
- 512 Terrific 34x22 Fenway Park Signed Cardboard Display (32 sigs) 9 ...... 100 Great looking display piece, we have not seen this before. The signatures look great, there is plenty of room to add more, the highlights include Yaz, Evans, Doerr, Lee Smith, G. Scott, Malzone, Tiant, Lonborg, Lee, Lynn, Piersall, Petrocelli and Reardon. JSA LOAA.















**Signed Large Prints** 

Williams, Ted 513 Sepia toned image of his 1947 Bond Bread card, the signature is in spotless blue sharpie ink. JSA LOA (card). Williams, Ted Signed 1989 17x14 Artwork 9 ...... 50 Limited edition item (48/600), this fine artwork of a baseballl glove with an interesting background was produced by artist John Meier in 1989. Ted Williams signed this by the top border in huge and perfect red sharpie ink. JSA LOAA. Williams, Ted Signed/Framed 16x20 Print 9.5 ..... 50 Attractive color print from the Ted Williams Museum, this has a Mint signature and their hologram. Total size 21x25, this comes with a Green Diamond LOA. Handsomely framed to 32 x 29, this attractive print celebrates Teds 1947 Triple Crown season. JSA LOA (full). 518 World Series MVPs Signed/Fram