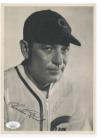

The auction takes place over two days. Day one is baseball autographs, day two are baseball cards and memorabilia and all of the other sports.

Baseball autographs begin with many unusual signed cards, including a 1952 Topps Bobby Thomson high number and a 1960 Topps Roger Maris All Star. There is a nice run of signed Perez Steeles, and a deep offering of signed Yellow HOF Plaques. Signed 8x10 photos include several Mantles, many HOFers and some fine group lots, including a terrific Phillies collection offered in three lots. For 3x5s and cuts, there are rarities going back to the early 20th century, HOFers and many quality lots. There are some nice signed large prints and a wide offering of signed programs, with terrific content. We have many signed jerseys and other pieces of signed equipment, and many team sheets.