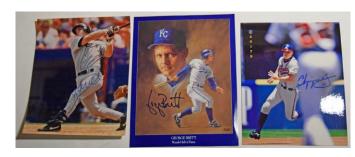

#### **Assorted Signed Items**

| 626   | Hartnett, Gabby Signed            |                 |          |
|-------|-----------------------------------|-----------------|----------|
|       | Baseball Membership Card          | 8               | 50       |
| Very  | unusual Hartnett signed item, thi | s is an Old Tin | iers     |
| Basel | ball Organization membership car  | rd, the signatu | re is in |
|       | ink. JSA LOA (card).              | C               |          |