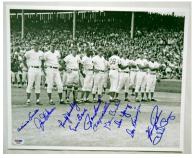

16x20 9.5.....40 Fine color image, this is smartly signed in silver sharpie ink. JSA LOA (card).
- 510 Ripken, Cal 9.5......25 Mint signed 8x10, this is a terrific large format image of Cal batting. JSA LOAA.
- Seaver/Koosman Signed/Framed 16x20 9.5...........75 A classic black and white image from the 1969 World Series parade in NYC, this looks great. Signed by Seaver and Koosman, each added an inscription, the autographs are perfect. JSA LOAA.
- 512 Terrific 34x22 Fenway Park Signed Cardboard Display (32 sigs) 9 ...... 100 Great looking display piece, we have not seen this before. The signatures look great, there is plenty of room to add more, the highlights include Yaz, Evans, Doerr, Lee Smith, G. Scott, Malzone, Tiant, Lonborg, Lee, Lynn, Piersall, Petrocelli and Reardon. JSA LOAA.















**Signed Large Prints** 

Williams, Ted 513 Sepia toned image of his 1947 Bond Bread card, the signature is in spotless blue sharpie ink. JSA LOA (card). Williams, Ted Signed 1989 17x14 Artwork 9 ...... 50 Limited edition item (48/600), this fine artwork of a baseballl glove with an interesting background was produced by artist John Meier in 1989. Ted Williams signed this by the top border in huge and perfect red sharpie ink. JSA LOAA. Williams, Ted Signed/Framed 16x20 Print 9.5 ..... 50 Attractive color print from the Ted Williams Museum, this has a Mint signature and their hologram. Total size 21x25, this comes with a Green Diamond LOA. Handsomely framed to 32 x 29, this attractive print celebrates Teds 1947 Triple Crown season. JSA LOA (full). 518 World Series MVPs Signed/Fr