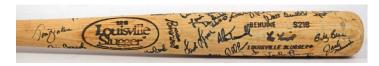

Day one concludes with signed baseballs and bats. We have a wide offering of HOFer and star signed singles, with nearly every mainstream HOFer included. There are some scarce balls and many nice group lots. Team and multi-signed balls go back to the 1930, and include some interesting pieces. The signed bats include a fun run of tougher signed mini-bats including Harry Caray and many nice HOFer and star signed bats.