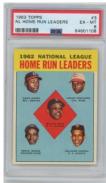

| B. Robinson                   | Ex-Mt+ 12           |
| 1198  | 243            | R Allen RC                    | Ex15                |
| 1200  | 250            | Kaline                        | Ex++12              |
| 1201  | 260            | F. Robinson                   | Ex-Mt 8             |
| 1202  | 287            | Conigliaro RC                 | Ex-Mt+ 15           |
| 1204  | 324            | Stengel                       | Ex-Mt+ 6            |
| 1205  | 380            | Ford                          | Ex-Mt+ 12           |
| 1206  | 400            | Spahn                         | Ex-Mt+ well ctd 15  |
| 1207  | 547            | Hodges                        | NM 10               |
|       |                |                               |                     |











**1964 Topps 1965 Topps** 1186 21 Berra PSA 7 ..... 50 1213 155 Maris Ex..... 12 Well centered with solid corners, this is a very difficult 1218 320 Gibson Ex..... 10 card to find in this quality. 1219 385 Yastrzemski Ex-Mt...... 20 1220 400 Killebrew Ex-Mt+ ..... 15 1189 50 Mantle PSA 6...... 100 1221 581 Perez RC VG-Ex/Ex ..... 10 Nicely centered, which is unusual, this is a solid 6. The corners come to solid points, the borders are clean, good card. 1222 Sandy Koufax on Topps **Woody Gelman Scrapbook** ..... 100 1191 125 Rose Very cool Sandy K item, these are card numbers 298-300 Well centered with some general wear, this displays well. from the master Topps scrapbook used to produce the set. This came from the collection of baseball card legend 1195 200 Koufax Woody Gelman and is not