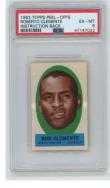

| B. Robinson                   | Ex-Mt+ 12           |
| 1198  | 243            | R Allen RC                    | Ex15                |
| 1200  | 250            | Kaline                        | Ex++12              |
| 1201  | 260            | F. Robinson                   | Ex-Mt 8             |
| 1202  | 287            | Conigliaro RC                 | Ex-Mt+ 15           |
| 1204  | 324            | Stengel                       | Ex-Mt+ 6            |
| 1205  | 380            | Ford                          | Ex-Mt+ 12           |
| 1206  | 400            | Spahn                         | Ex-Mt+ well ctd 15  |
| 1207  | 547            | Hodges                        | NM 10               |
|       |                |                               |                     |











**1964 Topps 1965 Topps** 1186 21 Berra PSA 7 ..... 50 1213 155 Maris Ex..... 12 Well centered with solid corners, this is a very difficult 1218 320 Gibson Ex..... 10 card to find in this quality. 1219 385 Yastrzemski Ex-Mt...... 20 1220 400 Killebrew Ex-Mt+ ..... 15 1189 50 Mantle PSA 6...... 100 1221 581 Perez RC VG-Ex/Ex ..... 10 Nicely centered, which is unusual, this is a solid 6. The corners come to solid points, the borders are clean, good card. 1222 Sandy Koufax on Topps **Woody Gelman Scrapbook** ..... 100 1191 125 Rose Very cool Sandy K item, these are card numbers 298-300 Well centered with some general wear, this displays well. from the master Topps scrapbook used to produce the set. This came from the collection of baseball card legend 1195 200 Koufax Woody Gelman and is n