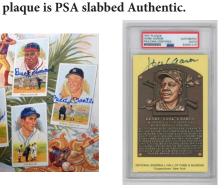

|                                                                                 | rate Haemig                                                                  |                 |  |  |
|---------------------------------------------------------------------------------|------------------------------------------------------------------------------|-----------------|--|--|
| 1501                                                                            | 2021 Topps Rainbow Foil<br>277 Alec Bohm                                     | PSA 108         |  |  |
| 1502                                                                            | 2022 Gypsy Queen                                                             |                 |  |  |
| 1503                                                                            | 6 Murray, Eddie Auto Relic 27/50<br>2022 Leaf Game Used Lumber               | 12              |  |  |
| 1504                                                                            | Tim Raines (2/3)<br>2022 Leaf Signature Sticks                               | 12              |  |  |
| 1505                                                                            | Nolan Ryan Auto Relic Card (26/40<br>2022 Topps Mike Yastrzemski Aut         | 0)40            |  |  |
| 1303                                                                            | 2022 Topps Wike TastiZemski Au                                               | to Card 1/1: 43 |  |  |
|                                                                                 | Auto Racing                                                                  |                 |  |  |
| 1506                                                                            | 1992 Traks Race Products Autogra                                             | nh Sarias       |  |  |
| 1300                                                                            | Jeff Gordon Auto Card                                                        | 25              |  |  |
|                                                                                 | ,•11 001 001 1100                                                            |                 |  |  |
| 1507                                                                            | 1998 Upper Deck Tradition 2                                                  |                 |  |  |
|                                                                                 | Jeff Gordon/David Pearson Auto C                                             | ard35           |  |  |
| 1508                                                                            | Lot of 15 signed cards w/Petty (JSA                                          | LOAA) 925       |  |  |
| 1509                                                                            |                                                                              |                 |  |  |
| 1510                                                                            | Kenseth, Matt Swatch Relic 44/50                                             | Nm-Mt 8         |  |  |
| 1510                                                                            | 2008 Press Pass<br>Sorenson, Montoya, Franchitti 19/25                       | Nm Mt 20        |  |  |
|                                                                                 | Solenson, Montoya, Franciitti 19/23                                          | NIII-IVIL 20    |  |  |
| 1511                                                                            | 2010 Panini Collection of 168 sig                                            | ned cards 9 200 |  |  |
|                                                                                 | binder has solid content of contemp                                          |                 |  |  |
|                                                                                 | The duplication is very mild, the au                                         |                 |  |  |
|                                                                                 | ison (4), Mario Andretti (2), Dale Ja<br>(2), David Ragan (6) and Tyler Redd |                 |  |  |
| Petty                                                                           | (2), David Ragan (6) and Tyler Redd                                          | пск (3).        |  |  |
| 1512                                                                            | Stewart, Jackie Signed 1973 S.I.                                             | 9.510           |  |  |
| 1513                                                                            | Earnhardt, Dale Signed Wheaties I                                            | Box             |  |  |
|                                                                                 | (JSA sticker)                                                                | 25              |  |  |
| 1514                                                                            | Lot of 99 signed cards w/key stars                                           | 9 125           |  |  |
|                                                                                 | lbum of signed race car drivers, thes                                        |                 |  |  |
|                                                                                 | of Allison, Annett, Custer, Little, Rag                                      |                 |  |  |
| other drivers, with some assorted content as well. Due to                       |                                                                              |                 |  |  |
| the nature of the lot, we did not show these to JSA, they are being sold as-is. |                                                                              |                 |  |  |
| are being sold as-is.                                                           |                                                                              |                 |  |  |