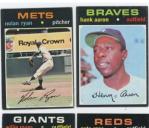

Rookie signature), Holtzman and Phillips. JSA LOAA.

- 19 1969 Topps Cal Koonce (JSA LOAA) 7 (trimmed).15

8 ..... 100

| 20                      | 1970 Topps Super 35 Ron Santo (JSA LOAA)                                                                                                                                                                                                                                                                        |
|-------------------------|-----------------------------------------------------------------------------------------------------------------------------------------------------------------------------------------------------------------------------------------------------------------------------------------------------------------|
|                         | 8 (vintage)12                                                                                                                                                                                                                                                                                                   |
| 21                      | Lot of 5 PSA slabbed signed cards w/3 HOFers 1970-198725                                                                                                                                                                                                                                                        |
| 22                      | 1971 Topps 192 Billy Wilson<br>(D'1993, PSA slabbed) 920                                                                                                                                                                                                                                                        |
| Clea                    | n signature, please note the holder has a crack.                                                                                                                                                                                                                                                                |
| 23                      | 1971 Topps 249 Chico Salmon<br>(D'2000, PSA slabbed) 715                                                                                                                                                                                                                                                        |
| 24                      | 1972 Topps 223 Dave McNally<br>Signed 1971 World Series 7 (PSA slabbed) 10                                                                                                                                                                                                                                      |
| 25                      | 1972 Topps 287 Jim Hardin (scarce)<br>(JSA LOAA) 920                                                                                                                                                                                                                                                            |
| 26                      | 1973 Topps 486 Phillies Coaches Signed Card (all 5 sigs) (JSA LOAA) 8                                                                                                                                                                                                                                           |
| 27                      | 1974 Topps 7 Jim Hunter 9.5 10                                                                                                                                                                                                                                                                                  |
| 28                      | 1974 Topps 20 Nolan Ryan Signed Card<br>(JSA LOAA) 712                                                                                                                                                                                                                                                          |
| 29                      | 1974 Topps 542 Gossage (HOF) 9.58                                                                                                                                                                                                                                                                               |
| 30                      | 1975 SSPC 541 Joe Torre (JSA LOAA) 912                                                                                                                                                                                                                                                                          |
| 31                      | 1975 Topps 230 Jim Hunter 9.5                                                                                                                                                                                                                                                                                   |
| card<br>players,<br>The | sectable lot of signed cards, these are in sharpie, the s are almost all from the 1960s and 1970s. There is some er duplication, these are mainly Mets and Yankee playthese were obtained in person in the 1980s and 1990s. content is basic, the HOFers are Bunning, Gossage, B. Robinson and Torre. JSA LOAA. |
| 33                      | 1976 Topps 565 Tug McGraw (really nice)<br>(JSA LOAA) 9.5                                                                                                                                                                                                                                                       |
| 34                      | 1977 Topps 7 Denny/Fidyrich Dual-Signed<br>ERA Leaders Card (PSA) 7100                                                                                                                                                                                                                                          |
|                         | slabbed, this has earlier signatures of cult favorite k Fidyrich and quality pitcher John Denny.                                                                                                                                                                                                                |
| 35                      | 1978 Grand Slam 17 Bucky Walters<br>(JSA LOAA) 9.512                                                                                                                                                                                                                                                            |
| 36                      | 1978 Grand Slam 55 Frank McCormick (D'1982)<br>(JSA LOAA) 9.5                                                                                                                                                                                                                                                   |
| 37                      | 1978 Topps 707 P. Molitor/A. Trammell RC (JSA LOAA) 8 (signed Molitor)15                                                                                                                                                                                                                                        |
| grap<br>Kub             | New York Yankee Reprint and Collector Issue Signed Card Lot w/stars (33 pcs) 9.5                                                                                                                                                                                                                                |
| togr                    | HOFers Signed Card Lot 1970s - 2000s (19 pcs) 9 90 c lot of HOF signed cards, with some 1970s. The auaphs include: Dandridge, Gossage, Irvin, Killebrew, ner, Ryan, B. Robinson, Spahn, Stargell. JSA LOAA.                                                                                                     |