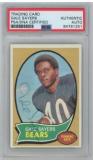

Basketball collectors will see two Bill Russell cards, one signed, and many signed items and programs. Boxing collectors will see three Ali signed items and a very unusual 1971 Panini card. Football is always a big part of these auctions. There are cards from the 1950s to the present, many nice autographed items are included, with fine signed PSA slabbed cards of Lynn Swann, Bob Hayes and Bart Starr among others. There are signed footballs, jerseys, mini-helmets and a terrific collection of HOF Induction signed 8x10s dating back to 1977. One fun item here is the ticket and program from the first game at Arrowhead Stadium in Kansas City, MO.