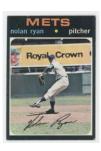

#### **Yellow HOF Plaques**

| 268    | Lot of 49 signed postcards w/two Musials 9 125        |
|--------|-------------------------------------------------------|
| Clean  | lot, the Musial is PSA slabbed. The other signatures  |
| includ | e another Musial, Bell, Coveleski, Gehringer, Gomez,  |
| Hoyt ( | 4), Johnson (2), Rizzuto, Snider and Terry. JSA LOAA. |
| •      | • • • • • • • • • • • • • • • • • • • •               |