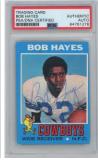

Basketball collectors will see two Bill Russell cards, one signed, and many signed items and programs. Boxing collectors will see three Ali signed items and a very unusual 1971 Panini card. Football is always a big part of these auctions. There are cards from the 1950s to the present, many nice autographed items are included, with fine signed PSA slabbed cards of Lynn Swann, Bob Hayes and Bart Starr among others. There are signed footballs, jerseys, mini-helmets and a terrific collection of HOF Induction signed 8x10s dating back to 1977. One fun item here is the ticket and program from the first game at Arrowhead Stadium in Kansas City, MO.