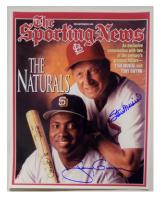

982 at only age 34 and is an extremely rare autograph. JSA LOA (card).

#### 554 Boudreau/Gordon Signed

A super early Lou Brock item, this may be one-of-a-kind. The program is scored, with some general wear, it displays well. Beloved and great HOFer and person Lou Brock is on the cover before his MLB days, this is signed by Brock on his image. JSA LOA (card).

- 557 Buck, Jack Signed 1962 Cardinals Program 9 ...... 25 Signed in pencil, this is a scored program vs the Phillies. There are two other signatures with Alex Grammas and Robin Roberts. JSA LOAA.
- 559 Dickey/Kell/B. Robinson Signed 1986 Bill Dickey Program (JSA LOAA) 9......12
- 561 Gibson/McLain Signed 1992 Sports Illustrated (JSA LOA card) 9.5 ......... 25
- 562 Gwynn, Tony Signed 1992 Legends Magazine (JSA LOAA) 8 .......









| Signed Programs                                                                                                                                                                                                                           |                                                                                                                                                                                          |  |
|-------------------------------------------------------------------------------------------------------------------------------------------------------------------------------------------------------------------------------------------|-----------------------------------------------------------------------------------------------------------------------------------