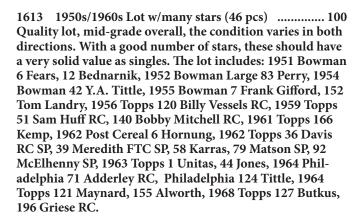

| _                                             |                      |  |  |

#### **Football Cards**

1608 1948 Bowman 7 Steve Van Buren PSA 6...... 25 Centered to the lower left corner, the image is nice, the grade is generous.

1609 1949 Leaf Star Lot w/Luckman (5 pcs)......50 Pleasing mid-grade star lot, the cards 2, 15 Luckman, 43, 49 Conerly and 150 Turner.

1610 Lot of 6 Slabbed Stars/Rookies w/good content..... 40 Good little lot, as follows: 50B 103 Conerly PSA 7, 51B 65 Fischer PSA 7, 63T 1 Unitas SGC A and 70T 59 Page RC SGC 5 and 6.

1612 1952 Bowman Large 16 Gifford RC Beckett 3.5..25 A key card to this great set, the offered card has a nice image. Reasonably well centered with no visible creases, this presents nicely for the grade.









| 1614 | 1953 Bowman | 20 | Charley Conerly       | PSA 7 15 |
|------|-------------|----|-----------------------|----------|
| 1615 | 1953 Bowman | 23 | Jim Finks             | PSA 7 15 |
| 1616 | 1953 Bowman | 24 | Chuck Bednarik        | PSA 6 15 |
| 1617 | 1953 Bowman | 32 | <b>Hugh McElhenny</b> | PSA 6 15 |
|      |             |    |                       |          |

1618 1953 Bowman 43 Gifford SP PSA 6...... 50 An absolute key to the set, this is a sharp 6. Well centered for this card, the borders are clean, the corners come to solid points.

1619 1955 Bowman 7 Gifford PSA 7...... 20

1620 1955 Bowman 152 Landry PSA 5...... 60 A superb 5, this has excellent centering and only slight corner wear. Condition sensitive card, these always seem to be very rough when we see full sets.