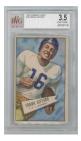

- 14 1961 Topps 484 Hank Aaron PSA 6/8....... 30 Nice piece, this has an earlier blue ballpoint ink signature. The card is a crisp Ex-Mt, PSA rated the autograph an 8. This is a very uncommon Hank Aaron signed card.
- 15 Lot of 10 PSA slabbed signed cards 1961-1968 ....... 50