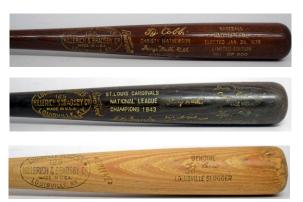

s Good......20 Unscored, this has good color. Wear on the cover and at the top of the spine keep this at Good, it still displays reasonably well. 1828 1955 At Dodgers VG-Ex/Ex ..... 50 Neatly scored, the interior pages are not bad at all. The spine is fine, this has been very finely folded at one time. The classic program retains bright color and displays well for the grade. 1829 1962 At Giants VG-Ex/Ex ..... 30 Very colorful and attractive larger format WSP, this displays very well. Unscored, our grade is conservative.

1830 1969 Scarce Scorecard produced for the media..... 45 Tough and desirable 1969 Mets item, these were not issued to the general public. Crisp and clean, this has a black and white cover. Unscored, this might be the first time that we have handled one of these.













## **Baseball Memorabilia**

|                                                              |          | Yearbooks                             |                     |
|--------------------------------------------------------------|----------|---------------------------------------|---------------------|
| 1832                                                         | 1934     | Chicago Cubs                          | Ex+50               |
|                                                              |          | lean, the color is terrific. Ther     | e is only slight    |
| wear,                                                        | the spi  | ne is tight, this looks great.        |                     |
| 1834                                                         | 1953     | M