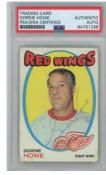

| Signed 8x10 Photo (PSA DNA card) 9.5                   |

















### **Baseball Memorabilia**

**Baseball Bats** 

| 1812 1936 HOF Induction Brown Bat                                                                                                                                      |
|------------------------------------------------------------------------------------------------------------------------------------------------------------------------|
| 1813 1937 HOF Brown Bat (307/500) Ex-Mt 50<br>Nice bat has only light wear, the inductees were Cy Young,<br>Tris Speaker, Nap Lajoie and Connie Mack plus four others. |
| 1814 1943 Cardinals Black Bat Ex                                                                                                                                       |
| 1815 1957 Yankees Black Bat Ex+