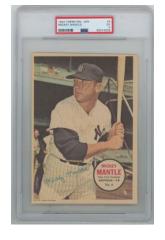

12 |
| 12 | 272 | 585 |          | NM    | 12 |
| 12 | 273 | 586 |          | NM    | 10 |
| 12 | 274 | 588 |          | NM+   | 7  |
| 12 | 275 | 589 |          | NM    | 10 |
| 12 | 276 | 606 |          | Nm-Mt | 12 |
|    |     |     |          |       |    |

1277 1967 Topps Pinup 6 Mickey Mantle PSA 5 ........... 90 Bright and clean, these are on very fragile stock and are scarce in 5 holders. With a slight diamond cut, the corners are quite nice.

1278 1967 Topps Pinup 11 Roberto Clemente

PSA 6...... 60

This is a very tough card in a 6 holder as the paper used for these is so fragile. PSA is also brutal on oversize issues, the offered card has four strong corners and respectable centering, it is quite fine for the grade.

1279 1967 Topps Pinup 21 Al Kaline PSA 7 ...... 40













|                           | Box w/Rose, Drysdale<br>l box has some general wear bu |