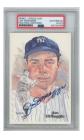

88 DiMaggio 9.5 (PSA slabbed) ....... 100 One of the nicest pieces of artwork in this great set, this is signed in spotless blue sharpie ink, very nice.

A very cool signed postcard, this has a solid blue sharpie ink signature at the upper right corner. JSA LOAA.