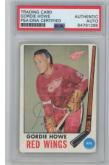

| Signed 8x10 Photo (PSA DNA card) 9.5                   |

















### **Baseball Memorabilia**

**Baseball Bats** 

| 1812 1936 HOF Induction Brown Bat                                                                                                                                      |
|------------------------------------------------------------------------------------------------------------------------------------------------------------------------|
| 1813 1937 HOF Brown Bat (307/500) Ex-Mt 50<br>Nice bat has only light wear, the inductees were Cy Young,<br>Tris Speaker, Nap Lajoie and Connie Mack plus four others. |
| 1814 1943 Cardinals Black Bat Ex                                                                                                                                       |
| 1815 1957 Yankees Black Bat Ex+