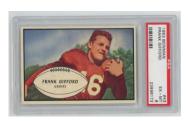

| _                                             |                      |  |  |

#### **Football Cards**

1608 1948 Bowman 7 Steve Van Buren PSA 6...... 25 Centered to the lower left corner, the image is nice, the grade is generous.

1609 1949 Leaf Star Lot w/Luckman (5 pcs)......50 Pleasing mid-grade star lot, the cards 2, 15 Luckman, 43, 49 Conerly and 150 Turner.

1610 Lot of 6 Slabbed Stars/Rookies w/good content..... 40 Good little lot, as follows: 50B 103 Conerly PSA 7, 51B 65 Fischer PSA 7, 63T 1 Unitas SGC A and 70T 59 Page RC SGC 5 and 6.

1612 1952 Bowman Large 16 Gifford RC Beckett 3.5..25 A key card to this great set, the offered card has a nice image. Reasonably well centered with no visible creases, this presents nicely for the grade.









| 1614 | 1953 Bowman | 20 | Charley Conerly       | PSA 7 15 |
|------|-------------|----|-----------------------|----------|
| 1615 | 1953 Bowman | 23 | Jim Finks             | PSA 7 15 |
| 1616 | 1953 Bowman | 24 | Chuck Bednarik        | PSA 6 15 |
| 1617 | 1953 Bowman | 32 | <b>Hugh McElhenny</b> | PSA 6 15 |
|      |             |    |                       |          |

1618 1953 Bowman 43 Gifford SP PSA 6...... 50 An absolute key to the set, this is a sharp 6. Well centered for this card, the borders are clean, the corners come to solid points.

1619 1955 Bowman 7 Gifford PSA 7...... 20

1620 1955 Bowman 152 Landry PSA 5...... 60 A superb 5, this has excellent centering and only slight corner wear. Condition sensitive card, these always seem to be very rough when we see full set