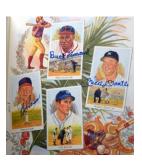

|
| 200 Walter Alston 9                                                                                               |
| 201 Joe DiMaggio 9                                                                                                |
| 202 Hank Greenberg 9 (PSA slabbed) 35<br>Back-signed, the autograph is in perfect black sharpie ink.              |
| 203 Lefty Grove 9                                                                                                 |
| 204 Chick Hafey 9                                                                                                 |
| 205 Sandy Koufax 950 Signed neatly in attractive brown ink at the top border, he signature is spotless. JSA LOAA. |



206

Sandy Koufax



Boldly signed in spotless blue ballpoint ink, this key



9 (PSA slabbed) ...... 75







| Yello