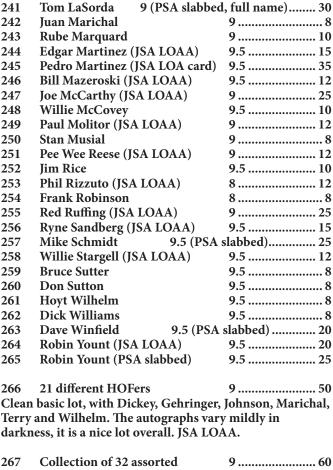

1994 1897 Princeton-Vermont Trophy Baseball............ 100 Neat 19th century piece, this ball is painted green with the final score in white. The ball has some typical wear and has a nice antique look feel. Please note this Princeton Tigers team compiled a 25-5 record and won the Big Three Championship over Harvard and Yale

1996 Lot of three vintage Billy Sunday postcards........... 20

1997 1910 Doc White Chicago White Sox Sheet Music. 15

1998 1915 Chicago Cubs Season Pass ......25

can. Dated October 4, 1919, the headline blares Cicotte Goe Against Ring with REDS WIN 4TH GAME 2-0 at the top. The newspaper has been folded and exhibits typical wear. There is a large image from the game in the center of the paper, this really looks great and is something that you just never see.

2000 1923 Hyatt Champions Harrison, New Jersey 1x2 Championship Pendant ......20

| 2002  | 1930s Chicago Cubs Ink Blotter                            | 15      |
|-------|-----------------------------------------------------------|---------|
| 2004  | Honus Wagner 1939 100th Annivers                          | sary20  |
| Postm | pasedan Cachet<br>parked in 1940, this has a real photo i |         |
|       |                                                           | mage or |

Wagner on the left side, quality collectible.

2005 Pair of 1939 HOFer Mini Bats (McCarthy, Mize) .. 25

2010 Joe DiMaggio 1940s era 16 inch mini-bat ...... 12

| 2011 Lot of 14 different vintage baseballs in original boxes                                                                                                                                                  |
|---------------------------------------------------------------------------------------------------------------------------------------------------------------------------------------------------------------|
| 2012 1940 Pair of Walter Johnson Artworks                                                                                                                                                                     |
| 2013 1940 Tru Sport Baseball in Original Box 20                                                                                                                                                               |
| 2014 1947 Babe Ruth Sheet Music                                                                                                                                                                               |
| 2015       1948       Babe Ruth Charm       40         2016       1949       Bill Veeck Cleveland Indians Pencil Clip       10         2017       1949       Kansas City Blue Schedule/Roster       15        |
| 2018 Rittger Figurines Lot                                                                                                                                                                                    |
| 2020 1950 Sports Stars Luckee Key Charm<br>Lot of four w/Ted Williams, Ralph Kiner25                                                                                                                          |
| 2021 1950 Philadelphia Philles Framed Panoramic Print                                                                                                                                                         |
| 2022 Ted Williams Vintage Regent Player Model Glove                                                                                                                                                           |
| 2023 1952 Hawthorn Mellody Chicago Cubs Poster 20<br>Smartly framed, this fun piece can pair with the 1950s<br>Cubs pins from the same manufacturer. The poster looks<br>great, it checks in at 18x24 framed. |
| 2024 1954 New York Giants World Series Full Tie Clasp (scarce)                                                                                                                                                |
| 2025 1955 Brooklyn Dodger Bum20                                                                                                                                                                               |
| 2026 1955 Dodgers/Giants/Yankees Original Schedule                                                                                                                                                            |
| 2027 Baseball/Wrestling Exhibit Card Machine Display Piece w/Ernie Banks                                                                                                                                      |

| 2028 1960 Mickey Mantle Joplin, MS<br>Holiday Inn Matchbook                                                   | 12 |
|---------------------------------------------------------------------------------------------------------------|----|
| 2029 1960 Ted Williams Sears Woodplate.                                                                       | 20 |
| 2030 Mel Allen Scored 1961 Yankee Scores<br>Neat piece from July 24, 1961, everything is<br>Mel Allen's hand. |    |
| 2031 1963 Louisville Slugger<br>All Star Game Vintage Display                                                 | 25 |

| 2032 1965 Boston Red Sox Lincoln Bank Schedule w/Tony Conigliaro20                                             |
|----------------------------------------------------------------------------------------------------------------|
| Flawless condition, we have not seen this before.                                                              |
| 2033 Box of Rosie Reds Memorabilia                                                                             |
| 2034 1965 Bobbin Head Phillies Square White Base                                                               |
| 2035 1965 Bobbin Head Twins Square Blue Base                                                                   |
| 2036 1969 Bobbin Head<br>Expos Round Gold Base25                                                               |
| 2037 1970 Joe DiMaggio Baseball Shoes                                                                          |
| 2039 1987 Jersey<br>Dale Berra Houston Astros Gamer w/LOA 40                                                   |
| 2041 Mel Stottlemyre Equipment Lot (6 pcs)                                                                     |
| 2042 2000 Babe Ruth and Lou Gehrig Cooperstown Collection Hats                                                 |
| 2043 2000 Willabee and Ward<br>Complete Patch Set in Original Binder25                                         |
| 2044 David Wells 20th win 2000 season signed game ball 9                                                       |
| Fun game ball, this is a clearly used Selig model. Wells signed and noted the ball on the top panel. JSA LOAA. |
| 2045 2000 Reggie Jackson Upper Deck<br>Clark Candy Bar Full Box20                                              |
| 2046 2011 Derek Jeter 3,000 Hit Bobblehead40                                                                   |
| 2047 2015 CC Sabathia Pro Model Postseason<br>Road Game Jersey                                                 |
| Nice piece, this is listed as being authenticated on October 20, 2015 on the MLB site. The hologram number is  |

HZ999277. A road Sabathia jersey, naturally huge, this is

neat as it has the postseason patch on one sleeve.

| 2048 | Evan Longoria Pair of 2016      |    |
|------|---------------------------------|----|
|      | Game Used Cletes (autographed)  | 50 |
| 2049 | Evan Longoria Pair of 2019      |    |
|      | Game Used Cletes (autographed)  | 50 |
|      |                                 |    |
| 2050 | 2021 Wally Backman Long Island  |    |
|      | Signed Lineup Card Lot (80 pcs) | 20 |

## **END OF AUCTION**

### **Hockey Signed Card Collection**