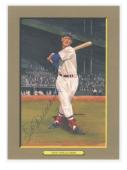

88 DiMaggio 9.5 (PSA slabbed) ....... 100 One of the nicest pieces of artwork in this great set, this is signed in spotless blue sharpie ink, very nice.

A very cool signed postcard, this has a solid blue sharpie ink signature at the upper right corner. JSA LOAA.