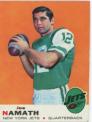

Basketball collectors will see two Bill Russell cards, one signed, and many signed items and programs. Boxing collectors will see three Ali signed items and a very unusual 1971 Panini card. Football is always a big part of these auctions. There are cards from the 1950s to the present, many nice autographed items are included, with fine signed PSA slabbed cards of Lynn Swann, Bob Hayes and Bart Starr among others. There are signed footballs, jerseys, mini-helmets and a terrific collection of HOF Induction signed 8x10s dating back to 1977. One fun item here is the ticket and program from the first game at Arrowhead Stadium in Kansas City, MO.