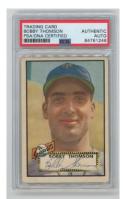

1 1940 Play Ball 55 Slick Coffman (JSA LOAA) 9... 20 1941 Double Play 103 2 Cavaretta/Lee **Dual-Signed and Slabbed Card** ......15 1948 Bowman 17 Enos Slaughter Signed RC 9...... 25 Low grade card, this has a flawless blue ballpoint ink signature. The back has no damage, the card is about Good overall. JSA LOAA. 1950 Bowman 129 Joe Gordon 9 ..... 100 A scarce signed card as this HOFer died in 1978, PSA graded the card itself a 4.5. Gordon signed this in a perfect spot in flawless blue ballpoint ink, this is really nice. JSA LOAA. 5 Lot of 6 1951-1954 Bowman Slabbed Signed Cards .... 25 1952 Topps 268 Bob Lemon Very clean card, the card itself is graded a PSA 5. Signed by Lemon in perfect blue sharpie ink, we feel the autograph is at least a 9. This is a good combination of signature and card. JSA LOAA. 1952 Topps 313 Bobby Thomson (PSA slabbed) 7 ...... 90 A classic card, this has no visible creases and respectable centering. Signed in a perfect spot, these cannot be easy to find due to the high value of the card itself. Lot of 11 different 1950s and 1960s HOFers Signed Cards 100 Good little lot, this has 53BC Slaughter, 55B Boudreau, 55T Irvin, 56T Wynn, 59 Giles, 60T S. Anderson, 62T D. Williams, 63T Bunning, 64 Giant B. Robinson, 68T Cepeda and 69T Carew. The autographs are in bold sharpie and ballpoint, the cards vary in grade and display very well overall. JSA LOAA. Lot of 8 PSA Slabbed Signed Cards Small but nice lot, with 54T Greengrass, 55T Parks, 57T Francona, 61T Schmidt, 63T Fisher, 64T Kubek and 88-89 Pacific Bauer and Reynolds. 1955 Bowman 32 Wally Post 9 (PSA slabbed) ..... 20 1957 Topps 212 Rocky Colavito PSA 7 ..... 100 Signed High Grade RC Fine Near Mint 7 example of this very popular card, this has strong centering. The corners are sharp, the borders look great, cult favorite Colavito signed this in Mint blue sharpie ink.