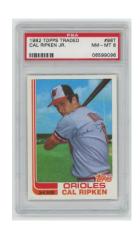

1960 Topps 565 Roger Maris AS

signature is perfect, this displays really well.

Elusive signed Maris card as it is a high number, the condition is solid. PSA graded the card a 1 but did not grade the autograph, it should be an 8 or a 9. The placement of the