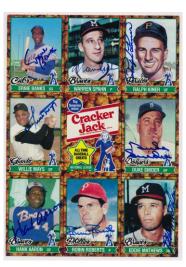

372 2000s Phillies Signed Photo Lot (104 pcs) 9....... 160 From an amazing Phillies collection, offered is a substantial lot of 2000s era Philadelphia Phillies signed photos. The condition is spotless, there is duplication in the lot. The autographs include: Abreu, Bowa, Burrell (5), Byrd, Glanville, Ryan Howard, Lidge, Lieberthal (4), Manuel, Myers (2), Polanco, Rollins, Victorino (2) and Werth.