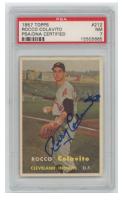

1 1940 Play Ball 55 Slick Coffman (JSA LOAA) 9... 20 1941 Double Play 103 2 Cavaretta/Lee **Dual-Signed and Slabbed Card** ......15 1948 Bowman 17 Enos Slaughter Signed RC 9...... 25 Low grade card, this has a flawless blue ballpoint ink signature. The back has no damage, the card is about Good overall. JSA LOAA. 1950 Bowman 129 Joe Gordon 9 ..... 100 A scarce signed card as this HOFer died in 1978, PSA graded the card itself a 4.5. Gordon signed this in a perfect spot in flawless blue ballpoint ink, this is really nice. JSA LOAA. 5 Lot of 6 1951-1954 Bowman Slabbed Signed Cards .... 25 1952 Topps 268 Bob Lemon Very clean card, the card itself is graded a PSA 5. Signed by Lemon in perfect blue sharpie ink, we feel the autograph is at least a 9. This is a good combination of signature and card. JSA LOAA. 1952 Topps 313 Bobby Thomson (PSA slabbed) 7 ...... 90 A classic card, this has no visible creases and respectable centering. Signed in a perfect spot, these cannot be easy to find due to the high value of the card itself. Lot of 11 different 1950s and 1960s HOFers Signed Cards 100 Good little lot, this has 53BC Slaughter, 55B Boudreau, 55T Irvin, 56T Wynn, 59 Giles, 60T S. Anderson, 62T D. Williams, 63T Bunning, 64 Giant B. Robinson, 68T Cepeda and 69T Carew. The autographs are in bold sharpie and ballpoint, the cards vary in grade and display very well overall. JSA LOAA. Lot of 8 PSA Slabbed Signed Cards Small but nice lot, with 54T Greengrass, 55T Parks, 57T Francona, 61T Schmidt, 63T Fisher, 64T Kubek and 88-89 Pacific Bauer and Reynolds. 1955 Bowman 32 Wally Post 9 (PSA slabbed) ..... 20 1957 Topps 212 Rocky Colavito PSA 7 ..... 100 Signed High Grade RC Fine Near Mint 7 example of this very popular card, this has strong centering. The corners are sharp, the borders look great, cult favorite Colavito signed this in Mint blue sharpie ink.