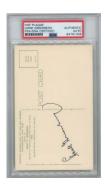

|
| 200 Walter Alston 9                                                                                               |
| 201 Joe DiMaggio 9                                                                                                |
| 202 Hank Greenberg 9 (PSA slabbed) 35<br>Back-signed, the autograph is in perfect black sharpie ink.              |
| 203 Lefty Grove 9                                                                                                 |
| 204 Chick Hafey 9                                                                                                 |
| 205 Sandy Koufax 950 Signed neatly in attractive brown ink at the top border, he signature is spotless. JSA LOAA. |



206

Sandy Koufax



Boldly signed in spotless blue ballpoint ink, this key



9 (PSA slabbed) ...... 75







| Yello