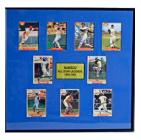

- 504 Gehringer, Charlie 9.5..... 20 Attractive 16x20 Paluso print, this is a limited edition Artists Proof (6/50). JSA LOAA.
- 505 Griffey, Ken 16x20 by Bob Tewskbury 9......40 A charming and unusual Griffey signed item, these were limited edition pieces from 1998. Produced by former pitcher Tewsksbury, these are signed by both Griffey and Tewsksbury and comes with the original paperwork. JSA LOAA.
- **Koufax/Drysdale Signed Print** 9 ..... 100 Possibly an original artwork, we have not seen this before. Handsomely matted and framed, this checks in at 18x14 as matted. Signed by Sandy and Don in sharpie ink, this looks great. Total size 26x21. JSA LOA (full).
- Mantle, Mays, Snider Signed 18x25 Print 9.5..... 125 Classic color print of these legendary 1950s New York baseball HOF centerfielders, the autographs look great. With high grade Mantle singles approaching \$1,000, these seem like real bargains in today's market. JSA LOAA.
- 508 Ortiz, David Dual Signed Peter Max Large Format Print (JSA LOAA) 9.5..... 125