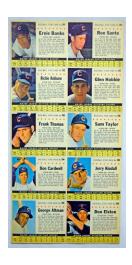

elm SP, 591 McDowell RC.

886 1962 Topps Babe Ruth Set, mainly slabbed ........ 25 Popular lot, these are the slabbed cards, all SGC: 135 5, 136 4, 137 3, 140 6, 141 5.5, 142 3 and 143 4.

#### 887 1962 Topps Baseball Bucks

### 888 1962 HOF/Star Rookie Card Lot

889 1962 Salada Coins 94 assorted coins Ex-Mt ...........75 Pleasing common lot with some secondary variations, the duplication is not bad at all. The condition looks to be a pretty clean Ex-Mt overall with slight variance in both directions.

#### 890 1963 Fleer

40 different w/a few stars Ex-Mt/NM .. 135 Very sharp and clean Ex-Mt/NM overall lot, centering varies but is not bad at all overall. The lot includes a handful of HOFers and stars, this is a good foundation for a set.

#### 891 1963 Post Cereal

### 892 1963 Topps















#### 

A good catalog value lot, the condition varies, mainly due to centering, but it includes cleaner cards as well. The lot has moderate duplication, it is not bad at all.

894 1963-1969 Star Lot (32 pcs) w/Koufax, Mays........ 60 Quality mid-grade overall lot, the condition varies, this is a very substantial lot with many bigger stars. The lot breaks down as follows: 63T (6 w/Koufax, Aaron, Banks, 2 Sniders), 64T (3 w/Banks), 65T (6 w/Banks, Ford), 66T (3 w/Koufax, Yaz), 67T (7 w/2 Clementes, Banks), 68T Mays (2), Gibson, and 69T (5 w/Rose, Carew, Carlton, B. Robinson, Palmer). Nice lot.

### 896 1964 Auravision Records

Complete Set w/Mays Ex-Mt/NM .... 90 Fun set is always popular with the many HOFers and fun design. Anchored by the scarce Mays, these have bright gloss. The