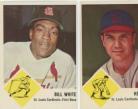

1 1940 Play Ball 55 Slick Coffman (JSA LOAA) 9... 20 1941 Double Play 103 2 Cavaretta/Lee **Dual-Signed and Slabbed Card** ......15 1948 Bowman 17 Enos Slaughter Signed RC 9...... 25 Low grade card, this has a flawless blue ballpoint ink signature. The back has no damage, the card is about Good overall. JSA LOAA. 1950 Bowman 129 Joe Gordon 9 ..... 100 A scarce signed card as this HOFer died in 1978, PSA graded the card itself a 4.5. Gordon signed this in a perfect spot in flawless blue ballpoint ink, this is really nice. JSA LOAA. 5 Lot of 6 1951-1954 Bowman Slabbed Signed Cards .... 25 1952 Topps 268 Bob Lemon Very clean card, the card itself is graded a PSA 5. Signed by Lemon in perfect blue sharpie ink, we feel the autograph is at least a 9. This is a good combination of signature and card. JSA LOAA. 1952 Topps 313 Bobby Thomson (PSA slabbed) 7 ...... 90 A classic card, this has no visible creases and respectable centering. Signed in a perfect spot, these cannot be easy to find due to the high value of the card itself. Lot of 11 different 1950s and 1960s HOFers Signed Cards 100 Good little lot, this has 53BC Slaughter, 55B Boudreau, 55T Irvin, 56T Wynn, 59 Giles, 60T S. Anderson, 62T D. Williams, 63T Bunning, 64 Giant B. Robinson, 68T Cepeda and 69T Carew. The autographs are in bold sharpie and ballpoint, the cards vary in grade and display very well overall. JSA LOAA. Lot of 8 PSA Slabbed Signed Cards Small but nice lot, with 54T Greengrass, 55T Parks, 57T Francona, 61T Schmidt, 63T Fisher, 64T Kubek and 88-89 Pacific Bauer and Reynolds. 1955 Bowman 32 Wally Post 9 (PSA slabbed) ..... 20 1957 Topps 212 Rocky Colavito PSA 7 ..... 100 Signed High Grade RC Fine Near Mint 7 example of this very popular card, this has strong centering. The corners are sharp, the borders look great, cult favorite Colavito signed this in Mint blue sharpie ink.