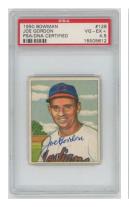

1 1940 Play Ball 55 Slick Coffman (JSA LOAA) 9... 20 1941 Double Play 103 2 Cavaretta/Lee **Dual-Signed and Slabbed Card** ......15 1948 Bowman 17 Enos Slaughter Signed RC 9...... 25 Low grade card, this has a flawless blue ballpoint ink signature. The back has no damage, the card is about Good overall. JSA LOAA. 1950 Bowman 129 Joe Gordon 9 ..... 100 A scarce signed card as this HOFer died in 1978, PSA graded the card itself a 4.5. Gordon signed this in a perfect spot in flawless blue ballpoint ink, this is really nice. JSA LOAA. 5 Lot of 6 1951-1954 Bowman Slabbed Signed Cards .... 25 1952 Topps 268 Bob Lemon Very clean card, the card itself is graded a PSA 5. Signed by Lemon in perfect blue sharpie ink, we feel the autograph is at least a 9. This is a good combination of signature and card. JSA LOAA. 1952 Topps 313 Bobby Thomson (PSA slabbed) 7 ...... 90 A classic card, this has no visible creases and respectable centering. Signed in a perfect spot, these cannot be easy to find due to the high value of the card itself. Lot of 11 different 1950s and 1960s HOFers Signed Cards 100 Good little lot, this has 53BC Slaughter, 55B Boudreau, 55T Irvin, 56T Wynn, 59 Giles, 60T S. Anderson, 62T D. Williams, 63T Bunning, 64 Giant B. Robinson, 68T Cepeda and 69T Carew. The autographs are in bold sharpie and ballpoint, the cards vary in grade and display very well overall. JSA LOAA. Lot of 8 PSA Slabbed Signed Cards Small but nice lot, with 54T Greengrass, 55T Parks, 57T Francona, 61T Schmidt, 63T Fisher, 64T Kubek and 88-89 Pacific Bauer and Reynolds. 1955 Bowman 32 Wally Post 9 (PSA slabbed) ..... 20 1957 Topps 212 Rocky Colavito PSA 7 ..... 100 Signed High Grade RC Fine Near Mint 7 example of this very popular card, this has strong centering. The corners are sharp, the borders look great, cult favorite Colavito signed this in Mint blue sharpie ink.