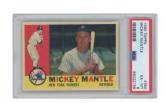

1960 Topps 565 Roger Maris AS

signature is perfect, this displays really well.

Elusive signed Maris card as it is a high number, the condition is solid. PSA graded the card a 1 but did not grade the autograph, it should be an 8 or a 9. The placement of the