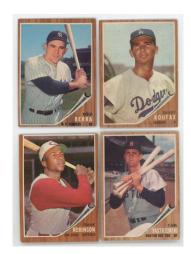

1 1940 Play Ball 55 Slick Coffman (JSA LOAA) 9... 20 1941 Double Play 103 2 Cavaretta/Lee **Dual-Signed and Slabbed Card** ......15 1948 Bowman 17 Enos Slaughter Signed RC 9...... 25 Low grade card, this has a flawless blue ballpoint ink signature. The back has no damage, the card is about Good overall. JSA LOAA. 1950 Bowman 129 Joe Gordon 9 ..... 100 A scarce signed card as this HOFer died in 1978, PSA graded the card itself a 4.5. Gordon signed this in a perfect spot in flawless blue ballpoint ink, this is really nice. JSA LOAA. 5 Lot of 6 1951-1954 Bowman Slabbed Signed Cards .... 25 1952 Topps 268 Bob Lemon Very clean card, the card itself is graded a PSA 5. Signed by Lemon in perfect blue sharpie ink, we feel the autograph is at least a 9. This is a good combination of signature and card. JSA LOAA. 1952 Topps 313 Bobby Thomson (PSA slabbed) 7 ...... 90 A classic card, this has no visible creases and respectable centering. Signed in a perfect spot, these cannot be easy to find due to the high value of the card itself. Lot of 11 different 1950s and 1960s HOFers Signed Cards 100 Good little lot, this has 53BC Slaughter, 55B Boudreau, 55T Irvin, 56T Wynn, 59 Giles, 60T S. Anderson, 62T D. Williams, 63T Bunning, 64 Giant B. Robinson, 68T Cepeda and 69T Carew. The autographs are in bold sharpie and ballpoint, the cards vary in grade and display very well overall. JSA LOAA. Lot of 8 PSA Slabbed Signed Cards Small but nice lot, with 54T Greengrass, 55T Parks, 57T Francona, 61T Schmidt, 63T Fisher, 64T Kubek and 88-89 Pacific Bauer and Reynolds. 1955 Bowman 32 Wally Post 9 (PSA slabbed) ..... 20 1957 Topps 212 Rocky Colavito PSA 7 ..... 100 Signed High Grade RC Fine Near Mint 7 example of this very popular card, this has strong centering. The corners are sharp, the borders look great, cult favorite Colavito signed this in Mint blue sharpie ink.

1960 Topps 565 Roger Maris AS

signature is perfect, this displays really well.

Elusive signed Maris card as it is a high number, the condition is solid. PSA graded the card a 1 but did not grade the autograph, it should be an 8 or a 9. The placement of the