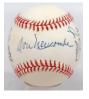

of the lot are ma<br>OAA.                                       | 8.545 inly star players. | WALLER WA |



Lots 745 - 747

**Multi-Signed Balls** 









748 1950s Dodgers w/Hodges, Koufax (13 sigs) 9....... 75 Clean OAL Harridge model ball, the autographs look great. The signatures are as follows: Koufax, Hodges, Gilliam, Podres, Neal, Roseboro, Wills, Newcombe, Labine, S. Williams, Moon, Pignatano and Demeter. This may have been signed circa 1959 based on the player mix. PSA DNA (full).

749 1987 Equitable All Star Game at Wrigley Field 8 ......30

Neat ball, offered is a lightly toned ball with 26 signatures. The autographs include B. Herman (2x), Feller, Cavaretta, Slaughter, Brock, Sain, Skowron, Bruton and Oliver. This comes with an LOA from Gene Oliver's wife. JSA LOAA.

















| <b>752</b>                             | Berra/Larsen (JSA LOAA)   | 725            |  |
|----------------------------------------|---------------------------|----------------|--|
| 753                                    | Branca/Thomson (JSA LOAA) |                |  |
|                                        | 8 (ON                     | L Giamatti) 15 |  |
| 754 Brooklyn Dodger Stars (8 sigs) 9.5 |                           |                |  |
| JSA L                                  | OAA.                      |                |  |

| 755   | Canseco/McGwire (JSA LOAA)       | 9.5 (Selig) 25 |
|-------|----------------------------------|----------------|
| 755.2 | Cheech and Chong Signed Baseball | (PSA sticker)  |
|       |                                  | 9.525