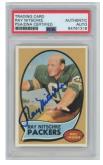

LOAA. 1670 1970 Topps 55 Ray Nitschke 9 ..... 30 Clean card, this has a spotless blue sharpie ink signature. PSA slabbed. 1671 1970 Topps 70 Gale Sayers 8.5.....40 Clean card, this has a vintage blue sharpie ink signature. PSA slabbed. 1672 1971 Topps 190 Bob Hayes Auto Card 8............ 40 PSA slabbed, Hayes is an extremely popular Cowboys HOFer. Clean card, this has a large period blue ballpoint ink signature and is centered to the right border, the color is terrific. 1673 1971 Topps Game 50 Bart Starr 9 ...... 50 PSA slabbed, this has a flowing blue ink signature in a good spot, the card looks to be very clean. 1674 1971 Topps Game Cards 16 Bob Hayes Auto Card 8 ..... 40 Very popular Cowboys HOFer, signed cards are always

desirable. Clean card, this has a solid blue ballpoint ink





signature. JSA LOAA.











## **Football Autographs**

**Signed Football Cards** 

mack, C. Taylor and Weinmeister. JSA LOAA.

| Signed Poolban Cards                                                                                                  | Signed 8x108