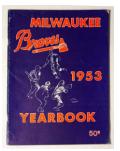

ries, th | nere are guides                         |
| from   | 1950-1952 in the lot.                 | · ·                                     |
| 1866   | 1 '                                   |                                         |
|        | w/Mantle                              | •••••                                   |
|        | tially quite scarce, offered is a per |                                         |
|        | 10, 1951 Exhibition Game between      |                                         |
|        | oston Braves. Unscored, Mantle is     |                                         |
|        | ome odd reason, this game may ha      |                                         |
| Vamos  | s City, MO based on the interior a    | drautiaina                              |











VG+.....10

Ex ..... 10





# Baseball Memorabilia Baseball Pubs: General

**Pennants** 

|         |               | Sports Illustrated        |            |                                         |
|---------|---------------|---------------------------|------------|-----------------------------------------|
|         |               | No Mailing Label wit      |            |                                         |
|         |               | ltimate 1954 SI #1 lot    |            |                                         |
| clean l | abel f        | ree issue with the card   | l inserts. | In a great touch,                       |
| this co | mes w         | vith the original maili   | ng envel   | ope from 1954.                          |
| 1867    | 1954          | Sports