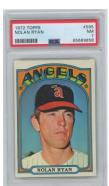

#### **Yellow HOF Plaques**

| 268    | Lot of 49 signed postcards w/two Musials 9 125        |
|--------|-------------------------------------------------------|
| Clean  | lot, the Musial is PSA slabbed. The other signatures  |
| includ | e another Musial, Bell, Coveleski, Gehringer, Gomez,  |
| Hoyt ( | 4), Johnson (2), Rizzuto, Snider and Terry. JSA LOAA. |
| •      | • • • • • • • • • • • • • • • • • • • •               |