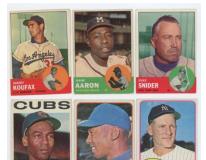

1 1940 Play Ball 55 Slick Coffman (JSA LOAA) 9... 20 1941 Double Play 103 2 Cavaretta/Lee **Dual-Signed and Slabbed Card** ......15 1948 Bowman 17 Enos Slaughter Signed RC 9...... 25 Low grade card, this has a flawless blue ballpoint ink signature. The back has no damage, the card is about Good overall. JSA LOAA. 1950 Bowman 129 Joe Gordon 9 ..... 100 A scarce signed card as this HOFer died in 1978, PSA graded the card itself a 4.5. Gordon signed this in a perfect spot in flawless blue ballpoint ink, this is really nice. JSA LOAA. 5 Lot of 6 1951-1954 Bowman Slabbed Signed Cards .... 25 1952 Topps 268 Bob Lemon Very clean card, the card itself is graded a PSA 5. Signed by Lemon in perfect blue sharpie ink, we feel the autograph is at least a 9. This is a good combination of signature and card. JSA LOAA. 1952 Topps 313 Bobby Thomson (PSA slabbed) 7 ...... 90 A classic card, this has no visible creases and respectable centering. Signed in a perfect spot, these cannot be easy to find due to the high value of the card itself. Lot of 11 different 1950s and 1960s HOFers Signed Cards 100 Good little lot, this has 53BC Slaughter, 55B Boudreau, 55T Irvin, 56T Wynn, 59 Giles, 60T S. Anderson, 62T D. Williams, 63T Bunning, 64 Giant B. Robinson, 68T Cepeda and 69T Carew. The autographs are in bold sharpie and ballpoint, the cards vary in grade and display very well overall. JSA LOAA. Lot of 8 PSA Slabbed Signed Cards Small but nice lot, with 54T Greengrass, 55T Parks, 57T Francona, 61T Schmidt, 63T Fisher, 64T Kubek and 88-89 Pacific Bauer and Reynolds. 1955 Bowman 32 Wally Post 9 (PSA slabbed) ..... 20 1957 Topps 212 Rocky Colavito PSA 7 ..... 100 Signed High Grade RC Fine Near Mint 7 example of this very popular card, this has strong centering. The corners are sharp, the borders look great, cult favorite Colavito signed this in Mint blue sharpie ink.

1960 Topps 565 Roger Maris AS

signature is perfect, this displays really well.

Elusive signed Maris card as it is a high number, the condition is solid. PSA graded the card a 1 but did not grade the autograph, it should be an 8 or a 9. The placement of the

- 14 1961 Topps 484 Hank Aaron PSA 6/8....... 30 Nice piece, this has an earlier blue ballpoint ink signature. The card is a crisp Ex-Mt, PSA rated the autograph an 8. This is a very uncommon Hank Aaron signed card.
- 15 Lot of 10 PSA slabbed signed cards 1961-1968 ....... 50