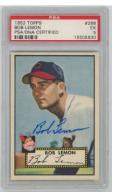

1 1940 Play Ball 55 Slick Coffman (JSA LOAA) 9... 20 1941 Double Play 103 2 Cavaretta/Lee **Dual-Signed and Slabbed Card** ......15 1948 Bowman 17 Enos Slaughter Signed RC 9...... 25 Low grade card, this has a flawless blue ballpoint ink signature. The back has no damage, the card is about Good overall. JSA LOAA. 1950 Bowman 129 Joe Gordon 9 ..... 100 A scarce signed card as this HOFer died in 1978, PSA graded the card itself a 4.5. Gordon signed this in a perfect spot in flawless blue ballpoint ink, this is really nice. JSA LOAA. 5 Lot of 6 1951-1954 Bowman Slabbed Signed Cards .... 25 1952 Topps 268 Bob Lemon Very clean card, the card itself is graded a PSA 5. Signed by Lemon in perfect blue sharpie ink, we feel the autograph is at least a 9. This is a good combination of signature and card. JSA LOAA. 1952 Topps 313 Bobby Thomson (PSA slabbed) 7 ...... 90 A classic card, this has no visible creases and respectable centering. Signed in a perfect spot, these cannot be easy to find due to the high value of the card itself. Lot of 11 different 1950s and 1960s HOFers Signed Cards 100 Good little lot, this has 53BC Slaughter, 55B Boudreau, 55T Irvin, 56T Wynn, 59 Giles, 60T S. Anderson, 62T D. Williams, 63T Bunning, 64 Giant B. Robinson, 68T Cepeda and 69T Carew. The autographs are in bold sharpie and ballpoint, the cards vary in grade and display very well overall. JSA LOAA. Lot of 8 PSA Slabbed Signed Cards Small but nice lot, with 54T Greengrass, 55T Parks, 57T Francona, 61T Schmidt, 63T Fisher, 64T Kubek and 88-89 Pacific Bauer and Reynolds. 1955 Bowman 32 Wally Post 9 (PSA slabbed) ..... 20 1957 Topps 212 Rocky Colavito PSA 7 ..... 100 Signed High Grade RC Fine Near Mint 7 example of this very popular card, this has strong centering. The corners are sharp, the borders look great, cult favorite Colavito signed this in Mint blue sharpie ink.