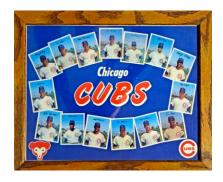

NM    | 12 |
| 12 | 272 | 585 |          | NM    | 12 |
| 12 | 273 | 586 |          | NM    | 10 |
| 12 | 274 | 588 |          | NM+   | 7  |
| 12 | 275 | 589 |          | NM    | 10 |
| 12 | 276 | 606 |          | Nm-Mt | 12 |
|    |     |     |          |       |    |

1277 1967 Topps Pinup 6 Mickey Mantle PSA 5 ........... 90 Bright and clean, these are on very fragile stock and are scarce in 5 holders. With a slight diamond cut, the corners are quite nice.

1278 1967 Topps Pinup 11 Roberto Clemente

PSA 6...... 60

This is a very tough card in a 6 holder as the paper used for these is so fragile. PSA is also brutal on oversize issues, the offered card has four strong corners and respectable centering, it is quite fine for the grade.

1279 1967 Topps Pinup 21 Al Kaline PSA 7 ...... 40













|                           | Box w/Rose, Drysdale<br>l box has some general wear bu |