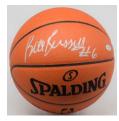

Basketball collectors will see two Bill Russell cards, one signed, and many signed items and programs. Boxing collectors will see three Ali signed items and a very unusual 1971 Panini card. Football is always a big part of these auctions. There are cards from the 1950s to the present, many nice autographed items are included, with fine signed PSA slabbed cards of Lynn Swann, Bob Hayes and Bart Starr among others. There are signed footballs, jerseys, mini-helmets and a terrific collection of HOF Induction signed 8x10s dating back to 1977. One fun item here is the ticket and program from the first game at Arrowhead Stadium in Kansas City, MO.