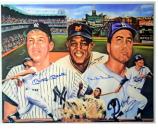

0 9.5.....40 Fine color image, this is smartly signed in silver sharpie ink. JSA LOA (card).
- 510 Ripken, Cal 9.5......25 Mint signed 8x10, this is a terrific large format image of Cal batting. JSA LOAA.
- Seaver/Koosman Signed/Framed 16x20 9.5...........75 A classic black and white image from the 1969 World Series parade in NYC, this looks great. Signed by Seaver and Koosman, each added an inscription, the autographs are perfect. JSA LOAA.
- 512 Terrific 34x22 Fenway Park Signed Cardboard Display (32 sigs) 9 ...... 100 Great looking display piece, we have not seen this before. The signatures look great, there is plenty of room to add more, the highlights include Yaz, Evans, Doerr, Lee Smith, G. Scott, Malzone, Tiant, Lonborg, Lee, Lynn, Piersall, Petrocelli and Reardon. JSA LOAA.















**Signed Large Prints** 

Williams, Ted 513 Sepia toned image of his 1947 Bond Bread card, the signature is in spotless blue sharpie ink. JSA LOA (card). Williams, Ted Signed 1989 17x14 Artwork 9 ...... 50 Limited edition item (48/600), this fine artwork of a baseballl glove with an interesting background was produced by artist John Meier in 1989. Ted Williams signed this by the top border in huge and perfect red sharpie ink. JSA LOAA. Williams, Ted Signed/Framed 16x20 Print 9.5 ..... 50 Attractive color print from the Ted Williams Museum, this has a Mint signature and their hologram. Total size 21x25, this comes with a Green Diamond LOA. Handsomely framed to 32 x 29, this attractive print celebrates Teds 1947 Triple Crown season. JSA LOA (full). 518 World Series MVPs Signed/Framed