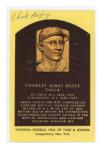

| Yellow HOF Plaques                                                                                                |
|-------------------------------------------------------------------------------------------------------------------|
| 199 Hank Aaron 9                                                                                                  |
| 200 Walter Alston 9                                                                                               |
| 201 Joe DiMaggio 9                                                                                                |
| 202 Hank Greenberg 9 (PSA slabbed) 35<br>Back-signed, the autograph is in perfect black sharpie ink.              |
| 203 Lefty Grove 9                                                                                                 |
| 204 Chick Hafey 9                                                                                                 |
| 205 Sandy Koufax 950 Signed neatly in attractive brown ink at the top border, he signature is spotless. JSA LOAA. |