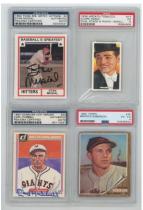

1 1940 Play Ball 55 Slick Coffman (JSA LOAA) 9... 20 1941 Double Play 103 2 Cavaretta/Lee **Dual-Signed and Slabbed Card** ......15 1948 Bowman 17 Enos Slaughter Signed RC 9...... 25 Low grade card, this has a flawless blue ballpoint ink signature. The back has no damage, the card is about Good overall. JSA LOAA. 1950 Bowman 129 Joe Gordon 9 ..... 100 A scarce signed card as this HOFer died in 1978, PSA graded the card itself a 4.5. Gordon signed this in a perfect spot in flawless blue ballpoint ink, this is really nice. JSA LOAA. 5 Lot of 6 1951-1954 Bowman Slabbed Signed Cards .... 25 1952 Topps 268 Bob Lemon Very clean card, the card itself is graded a PSA 5. Signed by Lemon in perfect blue sharpie ink, we feel the autograph is at least a 9. This is a good combination of signature and card. JSA LOAA. 1952 Topps 313 Bobby Thomson (PSA slabbed) 7 ...... 90 A classic card, this has no visible creases and respectable centering. Signed in a perfect spot, these cannot be easy to find due to the high value of the card itself. Lot of 11 different 1950s and 1960s HOFers Signed Cards 100 Good little lot, this has 53BC Slaughter, 55B Boudreau, 55T Irvin, 56T Wynn, 59 Giles, 60T S. Anderson, 62T D. Williams, 63T Bunning, 64 Giant B. Robinson, 68T Cepeda and 69T Carew. The autographs are in bold sharpie and ballpoint, the cards vary in grade and display very well overall. JSA LOAA. Lot of 8 PSA Slabbed Signed Cards Small but nice lot, with 54T Greengrass, 55T Parks, 57T Francona, 61T Schmidt, 63T Fisher, 64T Kubek and 88-89 Pacific Bauer and Reynolds. 1955 Bowman 32 Wally Post 9 (PSA slabbed) ..... 20 1957 Topps 212 Rocky Colavito PSA 7 ..... 100 Signed High Grade RC Fine Near Mint 7 example of this very popular card, this has strong centering. The corners are sharp, the borders look great, cult favorite Colavito signed this in Mint blue sharpie ink.