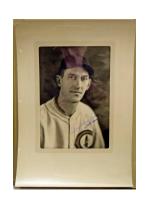

The auction takes place over two days. Day one is baseball autographs, day two are baseball cards and memorabilia and all of the other sports.

Baseball autographs begin with many unusual signed cards, including a 1952 Topps Bobby Thomson high number and a 1960 Topps Roger Maris All Star. There is a nice run of signed Perez Steeles, and a deep offering of signed Yellow HOF Plaques. Signed 8x10 photos include several Mantles, many HOFers and some fine group lots, including a terrific Phillies collection offered in three lots. For 3x5s and cuts, there are rarities going back to the early 20th century, HOFers and many quality lots. There are some nice signed large prints and a wide offering of signed programs, with terrific content. We have many signed jerseys and other pieces of signed equipment, and many team sheets.