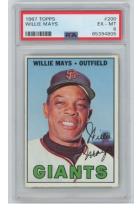

1960 Topps 565 Roger Maris AS

signature is perfect, this displays really well.

Elusive signed Maris card as it is a high number, the condition is solid. PSA graded the card a 1 but did not grade the autograph, it should be an 8 or a 9. The placement of the