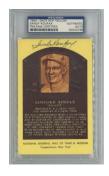

on 9                                                                                               |
| 201 Joe DiMaggio 9                                                                                                |
| 202 Hank Greenberg 9 (PSA slabbed) 35<br>Back-signed, the autograph is in perfect black sharpie ink.              |
| 203 Lefty Grove 9                                                                                                 |
| 204 Chick Hafey 9                                                                                                 |
| 205 Sandy Koufax 950 Signed neatly in attractive brown ink at the top border, he signature is spotless. JSA LOAA. |



206

Sandy Koufax



Boldly signed in spotless blue ballpoint ink, this key



9 (PSA slabbed) ...... 75







| Yello