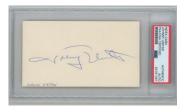

## **Basketball/Boxing**

| Basketball Memorabilia                                                                                                          |  |  |  |  |
|---------------------------------------------------------------------------------------------------------------------------------|--|--|--|--|
| 1575 Program 1987 Celtics w/Reggie Lewis (13 sigs) 9                                                                            |  |  |  |  |
| 1576 Jersey Barry, Rick w/inscriptions (JSA LOAA) 9.520                                                                         |  |  |  |  |
| 1577 Large Print Bird, Larry 9                                                                                                  |  |  |  |  |
| 1578 Julius Erving and Kareem Abdul Jabbar Signed Watch 7                                                                       |  |  |  |  |
| 1579 8 x 10 Ewing, Patrick 9.5                                                                                                  |  |  |  |  |
| 1580 Gervin, George Signed Spurs Jersey w/inscription and image (JSA LOAA) 9.5                                                  |  |  |  |  |
| 1581 Hayes, Elvin w/great inscriptions (JSA sticker) 9 25                                                                       |  |  |  |  |
| 1582 Auto Basketball Johnson, Magic (UDA) 9.5 60 Classic signed basketball, the quality is perfect.                             |  |  |  |  |
| 1583 Auto Basketball Mourning, Alonzo (JSA LOAA) 1584 Auto Basketball O'Neal, Shaquille (JSA LOAA) 7                            |  |  |  |  |
| 1586 Auto Basketball Russell, Bill 9                                                                                            |  |  |  |  |
| 1587 Large Print Russell, Bill 9                                                                                                |  |  |  |  |
| 1588 8 x 10 Smith, Dean Signed S.I. Cover<br>(JSA LOA card) 9 (inscr) 15<br>1589 Walton, Bill Signed 1977 Sport Magazine 9.5 10 |  |  |  |  |