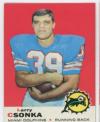

Basketball collectors will see two Bill Russell cards, one signed, and many signed items and programs. Boxing collectors will see three Ali signed items and a very unusual 1971 Panini card. Football is always a big part of these auctions. There are cards from the 1950s to the present, many nice autographed items are included, with fine signed PSA slabbed cards of Lynn Swann, Bob Hayes and Bart Starr among others. There are signed footballs, jerseys, mini-helmets and a terrific collection of HOF Induction signed 8x10s dating back to 1977. One fun item here is the ticket and program from the first game at Arrowhead Stadium in Kansas City, MO.