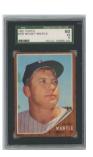

1132 | 146.2 | 2 Gil Hodges (Mets)            | NM 6        |
| 1133 | 149   | Willie Mays                    | NM 12       |
| 1134 | 165   | Frank Robinson                 | NM 6        |
| 1135 | 180   | Hank Aaron                     | NM 10       |
| 1136 | 8 dif | ferent Mets w/Hodges           | Ex-Mt/NM 15 |
|      |       | •                              |             |

### **1962 Topps**

1137 200 Mantle SGC 5 ........... 100 The key to the set, this has good color and even corner wear. Centered to the top border, the card has good color and a nice image, corner wear is the only real distraction here.







NM..... 12

NM...... 15

NM..... 10

NM ctd..... 15

NM ctd...... 15 NM ctd...... 12

NM ctd.....12

Nm-Mt...... 15 Nm-Mt...... 15

NM..... 10

NM..... 12

NM...... 15















1105

1106

1107

1108

1109

1110

1111 552 1112 555

1113 556

1114 558

1116 570

1117 574

543

546

547

549

550

551

Craig

Smith

Altman

Fox AS

Aparicio AS

| 1962 Topps      |                    |                                                                     |                  |  |  |  |
|-----------------|--------------------|---------------------------------------------------------------------|------------------|--|--|--|
| 1138            | 350                | F. Robinson                                                         | Ex12             |  |  |  |
| Well c          | 1139 425 Yaz PSA 6 |                                                                     |                  |  |  |  |
|                 |                    | Gibson SP<br>the bottom b