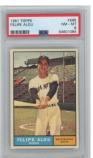

| 146.2 | 2 Gil Hodges (Mets)            | NM 6        |
| 1133 | 149   | Willie Mays                    | NM 12       |
| 1134 | 165   | Frank Robinson                 | NM 6        |
| 1135 | 180   | Hank Aaron                     | NM 10       |
| 1136 | 8 dif | ferent Mets w/Hodges           | Ex-Mt/NM 15 |
|      |       | •                              |             |

### **1962 Topps**

1137 200 Mantle SGC 5 ........... 100 The key to the set, this has good color and even corner wear. Centered to the top border, the card has good color and a nice image, corner wear is the only real distraction here.







NM..... 12

NM...... 15

NM..... 10

NM ctd..... 15

NM ctd...... 15 NM ctd...... 12

NM ctd.....12

Nm-Mt...... 15 Nm-Mt...... 15

NM..... 10

NM..... 12

NM...... 15















1105

1106

1107

1108

1109

1110

1111 552 1112 555

1113 556

1114 558

1116 570

1117 574

543

546

547

549

550

551

Craig

Smith

Altman

Fox AS

Aparicio AS

| 1962 Topps      |                    |                                                                     |                  |  |  |  |
|-----------------|--------------------|---------------------------------------------------------------------|------------------|--|--|--|
| 1138            | 350                | F. Robinson                                                         | Ex12             |  |  |  |
| Well c          | 1139 425 Yaz PSA 6 |                                                                     |                  |  |  |  |
|                 |                    | Gibson SP<br>the bottom borde