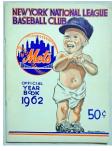

The auction takes place over two days. Day one is baseball autographs, day two are baseball cards and memorabilia and all of the other sports.

Baseball autographs begin with many unusual signed cards, including a 1952 Topps Bobby Thomson high number and a 1960 Topps Roger Maris All Star. There is a nice run of signed Perez Steeles, and a deep offering of signed Yellow HOF Plaques. Signed 8x10 photos include several Mantles, many HOFers and some fine group lots, including a terrific Phillies collection offered in three lots. For 3x5s and cuts, there are rarities going back to the early 20th century, HOFers and many quality lots. There are some nice signed large prints and a wide offering of signed programs, with terrific content. We have many signed jerseys and other pieces of signed equipment, and many team sheets.