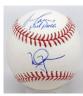

he lot are ma<br>OAA.                                       | 8.545 inly star players. | WALLER WA |



Lots 745 - 747

**Multi-Signed Balls** 









748 1950s Dodgers w/Hodges, Koufax (13 sigs) 9....... 75 Clean OAL Harridge model ball, the autographs look great. The signatures are as follows: Koufax, Hodges, Gilliam, Podres, Neal, Roseboro, Wills, Newcombe, Labine, S. Williams, Moon, Pignatano and Demeter. This may have been signed circa 1959 based on the player mix. PSA DNA (full).

749 1987 Equitable All Star Game at Wrigley Field 8 ......30

Neat ball, offered is a lightly toned ball with 26 signatures. The autographs include B. Herman (2x), Feller, Cavaretta, Slaughter, Brock, Sain, Skowron, Bruton and Oliver. This comes with an LOA from Gene Oliver's wife. JSA LOAA.

















| <b>752</b>                             | Berra/Larsen (JSA LOAA)   | 725            |  |
|----------------------------------------|---------------------------|----------------|--|
| 753                                    | Branca/Thomson (JSA LOAA) |                |  |
|                                        | 8 (ON                     | L Giamatti) 15 |  |
| 754 Brooklyn Dodger Stars (8 sigs) 9.5 |                           |                |  |
| JSA L                                  | OAA.                      |                |  |

| 755   | Canseco/McGwire (JSA LOAA)       | 9.5 (Selig) 25 |
|-------|----------------------------------|----------------|
| 755.2 | Cheech and Chong Signed Baseball | (PSA sticker)  |
|       |                                  | 9.525          |