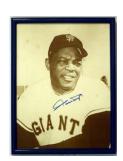

We have a very interesting collection of signed vintage All Star and World Series tickets that follow. Signed 8x10 photos include a 1954 Giants, 2016 Yankees, a vintage Hank Greenberg, several interesting single and multi-signed Mickey Mantle photos and much more. There is a solid run of signed Yellow HOF Plaques with several scarcities and key HOFers. 3x5 collectors will see some tougher signatures and quality HOFers.