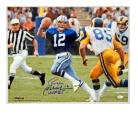

e          | 912        |
| 1088   | Manning, Peyton 1996 S.I.                     | 9.5 45     |
| Good   | piece, this has a huge and flowing Peyton sig | gnature on |
| his in | nage. JSA LOAA.                               |            |

1090 Montana, Joe 1990 S.I. 9.5..... 23 Signed in bold black sharpie ink, the cover has some creasing by the right edge. PSA DNA Card.

1091 Trippi, Charley Dec 1947 Sport Magazine (JSA LOAA) 9.......17

1092 Unitas, Johnny 1958 Sport Magazine 9.5..... 45 Not easy to find, this is a fine cover with a very young Johnny U. The magazine itself is about VG but displays well, the autograph is in bold and spotless blue sharpie ink. JSA LOAA.

1093 Vann, Pete Dec 1954 Sport Magazine 9......... 9 1094 Walker, Doak Jan 1956 Sport Magazine 9........ 6





















Signed 8 x 10s Signed 3 x 5s

| 1005 II