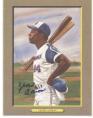

8 w/Dempsey, all matted 9 ...... 40 Attractive run of signed 8x10s, each is matted to be framed or be displayed as-is. Content is as follows: Leon Day, Dempsey, Feller, J. Johnson, B. Leonard, B. O'Neil, Slaughter and Thomson. JSA LOAA.







193 Brooklyn/LA Dodgers w/good content (45 pcs)

From the collection of HOFer Bill Madden, this is a well collected selection of Brooklyn and LA Dodgers items. Mainly 8x10s, there are some 3x5s included as well. There is no duplication, the signatures invariably look terrific. Content includes a fine vintage signed Don Drysdale Sport Magazine photo, a fine Pee Wee Reese Sport Magazine photo, Leo Durocher, Carl Furillo (cut), Snider, Podres/Roe, Reiser (3x5), Camilli (3x5), Newcombe, the scarce Steve Howe, Garvey, both Davis's and Wills. JSA LOAA.













**Perez Steeles** 

| 194 Mays, Willie (PSA DNA Card)            | 9.525              |
|--------------------------------------------|--------------------|
| 195 Stack                                  | 9.5 6              |
| 196 Collection of 8 different              | 9.5 50             |
| Spotless lot of Perez Steeles content is a | as follows: Banks, |
| Berra, Feller, Gibson, Musial, F. Robins   | son, Snider and    |
| Spahn. JSA LOAA.                           |                    |

| 1985 Perez Steele Greatest Moments                                                            |                               |  |  |  |
|-----------------------------------------------------------------------------------------------|-------------------------------|--|--|--|
| 198 9 Hank Aa