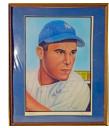

iams Museum Poster (JSA LOAA) 9.5 ...... 18

433 Clemens, Roger (+20K strikeout game ticket) 9...... 50 Good pairing, offered is an uncommon framed Roger Clemens signed limited edition litho as a Red Sox pitcher. In a great touch, this is framed with the desirable ticket for the April 29, 1986 game against the Mariners in which Clemens struck out 20. Total size 27x33. JSA LOAA.

One of the great oversize items, so many kids from the 1960s remember these great huge posters. The Gibson is a key, this is signed with a Cy Young 68 MVP 68 1.12 ERA inscription. A somewhat significant item given Gibson's historic season and the fact that this was issued in 1968, the inscriptions make it even more special. Very nicely double-matted and framed, an expensive job, the total size is 31x37. JSA LOAA.

























| 441 | Mantle/Martin/Ford | (ex-Whitey | Ford collection) |  |
|-----|--------------------|------------|------------------|--|
|     |                    |            |                  |  |

9.5 ..... 300

This is a 19 x 25 high quality color lithograph of Mantle, Ford and Martin posed above and below a visage of Yankee

|   | Stadium. All three players have signed this in spotless blue sharpie and best of all, this personally belonged to Whitey Ford and comes with an LOA from him. Please note that Billy Martin's untimely death in 1989, before the mega-show era, makes all items of this kind with his signature especially desirable. PSA DNA Full. |  |  |
|---|------------------------------------------------------------------------------------------------------------