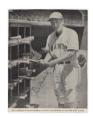

|
| 468 Medwick, Joe (vintage)  Scarce signed photo in fountain pen, this is a 7x9 Baseball Magazine image from the 1940s. Signed in fountain pen at the time, the autograph looks great. The image has been folded but otherwise looks terrific; this is a very unusual image as it pictures Medwick as a New York Giant. JSA LOAA. |
| 469 Newsom, Bobo 8                                                                                                                                                                                                                                                                                                               |

























Signed Photos

**Signed Programs** 

485 1970 S.I. Cover w/3 Sigs

| 475 Stengel/Coleman 9.5                                                                                                                                       |                    |  |  |
|---------------------------------------------------------------------------------------------------------------------------------------------------------------|--------------------|--|--|
| 476 Thompson, Henry<br>Scarce signed photo, this popular Giant an<br>League star died in 1969. Signed in bold by<br>this has been folded and is 5x5. JSA LOAA | lue ballpoint ink, |  |  |
| 477 Warneke, Lon