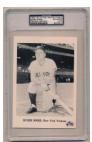

|
| 468 Medwick, Joe (vintage)  Scarce signed photo in fountain pen, this is a 7x9 Baseball Magazine image from the 1940s. Signed in fountain pen at the time, the autograph looks great. The image has been folded but otherwise looks terrific; this is a very unusual image as it pictures Medwick as a New York Giant. JSA LOAA. |
| 469 Newsom, Bobo 8                                                                                                                                                                                                                                                                                                               |

























Signed Photos

**Signed Programs** 

485 1970 S.I. Cover w/3 Sigs

| 475 Stengel/Coleman 9.5                                                                                                                                       |                    |  |  |
|---------------------------------------------------------------------------------------------------------------------------------------------------------------|--------------------|--|--|
| 476 Thompson, Henry<br>Scarce signed photo, this popular Giant an<br>League star died in 1969. Signed in bold by<br>this has been folded and is 5x5. JSA LOAA | lue ballpoint ink, |  |  |
| 477 Warneke, Lon