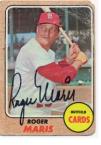

- 1967 Topps 61 different signed cards 9 ...... 50 43 Clean lot of 67s, mainly signed in sharpie ink. There are no major stars, but this has some respectable second-tier names. Please note these have not been authenticated and are being strong strictly as-is but we would be surprised if there were any issues here.
- 1968 Topps 330 Roger Maris 9.5 ..... 100 Low grade retains good color but has extensive wear by the upper right corner. Maris signed this in large and Mint black sharpie ink, the signature could not be any nicer. Maris's last card, these are always very popular among collectors. JSA LOA Full.