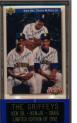

#### 1992 Upper Deck Griffey Family Signed Card (3 sigs) Fun Upper Deck insert card, this has signatures from all three Griffey baseball players. Limited edition, in a custom holder. JSA LOAA.