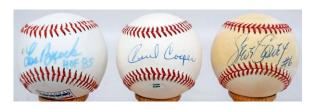

Single signed baseballs close out the first day of the auction. There are hundreds to choose from, with a wide variety of HOFers, deceased players, retired stars and a wonderful collection of broadcaster signed baseballs. There are both scarce balls here and classic HOFers, the condition overall is quite strong.