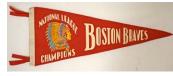

er of the pennant appears to be the only possible distraction here.

1388 1957 Yankees-Braves World Series Ex ..... 50 Uncommon larger format pennant from the 1957 World Series, we have not handled this until now. Clean pennant has very subtle pinholes, the color is good, the images are vibrant. The pennant measures just shy of 29 inches long.

1389 1958 San Francisco Giants 1st Year NM ..... 60 Desirable and very attractive pennant, this dated 1958 from the inaugural season of the Giants in San Francisco. The condition is quite nice.

1390 San Francisco Giants (29.5 inch) VG-Ex ..... 18 An attractive San Francisco Giants pennant dating from the early 1960's displaying their vibrant team colors; orange and black. The pennant is VG-Ex with minor small tack holes from display).





























### **Baseball Memorabilia & Football Nodders**

**Baseball Pennants** 

| 1391                                                      | 1961 Los Angeles Angels 29 Inch   | vG23          |
|-----------------------------------------------------------|-----------------------------------|---------------|
| 1392 1962 Chicago Cubs                                    |                                   |               |
| 1393                                                      | 1960s Mets Full Size Green Backg  | round Ex23    |
| 1394                                                      | 1960s Mets Full Size Purple Backs | ground Ex 23  |
| 1395                                                      |                                   |               |
| 1396