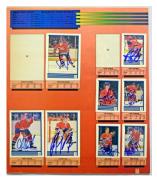

Card (JSA LOAA)         | 9.5 15 |
| 1167 1990 Pro Set 566 Ray Bourque    | 98     |

1166 1989 OPC Sticker Book w/179 autographs 9 ...... 150 Fun piece, this is a 1989 OPC hockey sticker book. Many of the stickers are mounted as intended, this is special as there are an amazing 179 signatures here. The autographs tend to be in bold blue sharpie ink. These are some of the better signatures: Chelios, Francis, Fuhr, Brett Hull, Kurri, LaFleur, LaFontaine, Leetch, MacInnis, Moog, L. Robinson, Robitaille, Roy, Trottier, Vanbiesbrook and Yzerman. JSA LOAA.

1168 Signed Puck Bossy, Mike (JSA LOAA) 9......15

1169 Signed Puck Edmonton Oilers Greats (4) 9.5 ...... 50 Lot of four signed pucks, with Coffey, Messier and Moog. Two have Steiner LOA cards, one has a JSA card.





























### **Hockey**

|                                                                                                                                                                                                                                                                                                     | , 0 0 }