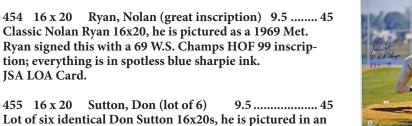

1964 Topps Giant 49 Hank Aaron (vintage!) 9...... 30 A true vintage signed 1964 Giant Aaron, how often do you see this? Fresh to the market, our consignor obtained this in person at the time! The autograph looks great, the card displays well. JSA LOA Full.