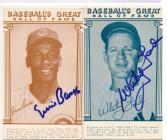

- 56 1975 TCMA All Time Greats Collection of 14 different HOFers w/DiMaggio & Greenberg 9...125 Good lot of these uncommon 2 3/8 x 3 3/4 inch cards from the 1970s. The cards themselves are quite sharp and clean. The signatures are strong, as follows: DiMaggio, Greenberg, Appling, Averill, Boudreau, Dickey, Feller, Grimes, Hoyt, Kelly, Lyons, Musial, Roush and L. Waner. JSA LOAA.