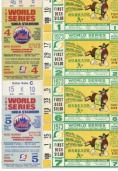

We have a very interesting collection of signed vintage All Star and World Series tickets that follow. Signed 8x10 photos include a 1954 Giants, 2016 Yankees, a vintage Hank Greenberg, several interesting single and multi-signed Mickey Mantle photos and much more. There is a solid run of signed Yellow HOF Plaques with several scarcities and key HOFers. 3x5 collectors will see some tougher signatures and quality HOFers.