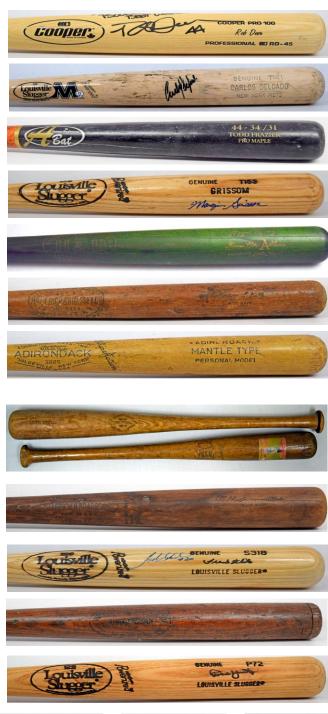

Bat collectors will see a nice run of HOFer single signed bats with many Cooperstown models; there are also several interesting vintage store and game bats. Basketball collectors will see some nice Bird/Magic signed items, a vintage Bill Russell signed Celtic program and other nice items.