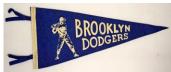

the pennant appears to be the only possible distraction here.

1388 1957 Yankees-Braves World Series Ex ..... 50 Uncommon larger format pennant from the 1957 World Series, we have not handled this until now. Clean pennant has very subtle pinholes, the color is good, the images are vibrant. The pennant measures just shy of 29 inches long.

1389 1958 San Francisco Giants 1st Year NM ..... 60 Desirable and very attractive pennant, this dated 1958 from the inaugural season of the Giants in San Francisco. The condition is quite nice.

1390 San Francisco Giants (29.5 inch) VG-Ex ..... 18 An attractive San Francisco Giants pennant dating from the early 1960's displaying their vibrant team colors; orange and black. The pennant is VG-Ex with minor small tack holes from display).





























### **Baseball Memorabilia & Football Nodders**

**Baseball Pennants** 

| 1391                                                      | 1961 Los Angeles Angels 29 Inch   | vG23          |
|-----------------------------------------------------------|-----------------------------------|---------------|
| 1392 1962 Chicago Cubs                                    |                                   |               |
| 1393                                                      | 1960s Mets Full Size Green Backg  | round Ex23    |
| 1394                                                      | 1960s Mets Full Size Purple Backs | ground Ex 23  |
| 1395                                                      |                                   |               |
| 1396