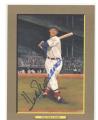

w/Dempsey, all matted 9 ...... 40 Attractive run of signed 8x10s, each is matted to be framed or be displayed as-is. Content is as follows: Leon Day, Dempsey, Feller, J. Johnson, B. Leonard, B. O'Neil, Slaughter and Thomson. JSA LOAA.







193 Brooklyn/LA Dodgers w/good content (45 pcs)

From the collection of HOFer Bill Madden, this is a well collected selection of Brooklyn and LA Dodgers items. Mainly 8x10s, there are some 3x5s included as well. There is no duplication, the signatures invariably look terrific. Content includes a fine vintage signed Don Drysdale Sport Magazine photo, a fine Pee Wee Reese Sport Magazine photo, Leo Durocher, Carl Furillo (cut), Snider, Podres/Roe, Reiser (3x5), Camilli (3x5), Newcombe, the scarce Steve Howe, Garvey, both Davis's and Wills. JSA LOAA.













**Perez Steeles** 

| 194 Mays, Willie (PSA DNA Card)            | 9.525              |
|--------------------------------------------|--------------------|
| 195 Stack                                  | 9.5 6              |
| 196 Collection of 8 different              | 9.5 50             |
| Spotless lot of Perez Steeles content is a | as follows: Banks, |
| Berra, Feller, Gibson, Musial, F. Robins   | son, Snider and    |
| Spahn. JSA LOAA.                           |                    |

| 1985 Perez Steele Greatest Moments                                                            |                               |  |  |  |
|-----------------------------------------------------------------------------------------------|-------------------------------|--|--|--|
| 198 9 Hank Aaro