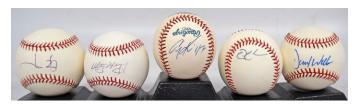

Single signed baseballs close out the first day of the auction. There are hundreds to choose from, with a wide variety of HOFers, deceased players, retired stars and a wonderful collection of broadcaster signed baseballs. There are both scarce balls here and classic HOFers, the condition overall is quite strong.