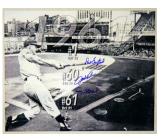

Pitchers<br>(JSA LOAA) 9.5                                                                                                                                                                                                                                                                  |  |  |
|   | 454 16 x 20 Ryan, Nolan (great inscription) 9.5 45                                                                                                                                                                                                                                                                                  |  |  |

JSA LOA Card.

455 16 x 20 Sutton, Don (lot of 6)

signature and HOF inscription. JSA LOAA.

LA Dodger uniform. Each has a bold and large blue sharpie























| Baseball                                                                                                                                                                                                                                                                                                                         |
|----------------------------------------------------------------------------------------------------------------------------------------------------------------------------------------------------------------------------------------------------------------------------------------------------------------------------------|
| 456 Letter Bartell, Dick (1950) 9.5