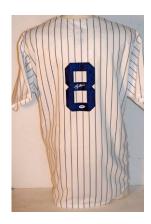

Check collectors will see a very nice Ty Cobb signed check, and we have some original Yankee player contracts from the late 1920s and early 1930s. There are some interesting signed equipment lots, including Derek Jeter and Mike Trout signed batting helmets, a Derek Jeter 2014 All Star Game jersey and a wide variety of signed large prints and oversized items.