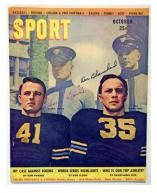

| 912        |
| 1088   | Manning, Peyton 1996 S.I.                     | 9.5 45     |
| Good   | piece, this has a huge and flowing Peyton sig | gnature on |
| his in | nage. JSA LOAA.                               |            |

1090 Montana, Joe 1990 S.I. 9.5..... 23 Signed in bold black sharpie ink, the cover has some creasing by the right edge. PSA DNA Card.

1091 Trippi, Charley Dec 1947 Sport Magazine (JSA LOAA) 9.......17

1092 Unitas, Johnny 1958 Sport Magazine 9.5..... 45 Not easy to find, this is a fine cover with a very young Johnny U. The magazine itself is about VG but displays well, the autograph is in bold and spotless blue sharpie ink. JSA LOAA.

1093 Vann, Pete Dec 1954 Sport Magazine 9......... 9 1094 Walker, Doak Jan 1956 Sport Magazine 9........ 6





















Signed 8 x 10s Signed 3 x 5s

| 1005 II