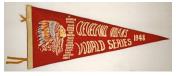

of the pennant appears to be the only possible distraction here.

1388 1957 Yankees-Braves World Series Ex ..... 50 Uncommon larger format pennant from the 1957 World Series, we have not handled this until now. Clean pennant has very subtle pinholes, the color is good, the images are vibrant. The pennant measures just shy of 29 inches long.

1389 1958 San Francisco Giants 1st Year NM ..... 60 Desirable and very attractive pennant, this dated 1958 from the inaugural season of the Giants in San Francisco. The condition is quite nice.

1390 San Francisco Giants (29.5 inch) VG-Ex ..... 18 An attractive San Francisco Giants pennant dating from the early 1960's displaying their vibrant team colors; orange and black. The pennant is VG-Ex with minor small tack holes from display).





























### **Baseball Memorabilia & Football Nodders**

**Baseball Pennants** 

| 1391                                                      | 1961 Los Angeles Angels 29 Inch   | vG23          |
|-----------------------------------------------------------|-----------------------------------|---------------|
| 1392 1962 Chicago Cubs                                    |                                   |               |
| 1393                                                      | 1960s Mets Full Size Green Backg  | round Ex23    |
| 1394                                                      | 1960s Mets Full Size Purple Backs | ground Ex 23  |
| 1395                                                      |                                   |               |
| 1396