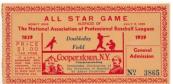

Baseball memorabilia closes out the auction. Among the strongest offerings we have had in one of these auctions, it starts with a quality pub run. Tickets come next, including two rare pre-1920 tickets and two 1939 HOF All Star Game tickets.