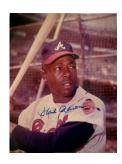

We have a very interesting collection of signed vintage All Star and World Series tickets that follow. Signed 8x10 photos include a 1954 Giants, 2016 Yankees, a vintage Hank Greenberg, several interesting single and multi-signed Mickey Mantle photos and much more. There is a solid run of signed Yellow HOF Plaques with several scarcities and key HOFers. 3x5 collectors will see some tougher signatures and quality HOFers.