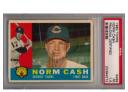

1960 Topps 488 Norm Cash 9 ..... 50 Very uncommon signed card, this is well centered with good color. PSA graded the card itself an awfully harsh 1.5. This has a solid vintage blue ballpoint ink signature, signed in a good spot by the center of the card. Cult favorite Norm Cash died in 1986 at a young age, his autograph is always desirable, this is only his second card. PSA slabbed.