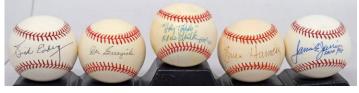

Single signed baseballs close out the first day of the auction. There are hundreds to choose from, with a wide variety of HOFers, deceased players, retired stars and a wonderful collection of broadcaster signed baseballs. There are both scarce balls here and classic HOFers, the condition overall is quite strong.