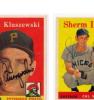

- 1958 Topps 178 Ted Kluszewski (JSA LOAA) 8..... 18 1958 Topps 267 Sherm Lollar (JSA LOAA) 7.5..... 15 21 23 1959 Topps 17 Danny's All Stars
- (signed Kluszewski) (JSA LOAA) 9 ...... 15 1959 Topps 35 Ted Kluszewski (JSA LOAA) 9 ....... 15 24
- 25 1959 Topps 333 Harry Simpson (JSA LOAA) 7.5.... 18
- 26 1959 Topps 385 Sherm Lollar (JSA LOAA) 7.5 .... 15
- 1960 Topps 180 Harry Simpson (JSA LOAA) 9..... 15 29