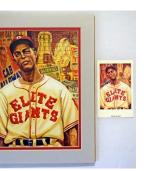

Pennants

#### **Football Pennants**

1371 1940s Chicago Cardinals NM .......... 45 Gorgeous vintage football pennant, this measures nearly 29 inches long. The red color is quite vibrant, this is sharp and exceptionally clean and fine.

1372 1940s New York Giants NM............ 60 Gorgeous vintage New York Giants pennant, this measures 29 inches long. The red color is quite vibrant, this is sharp and exceptionally clean and fine.

1375 1950s New York Football Yankees Good (clipped right edge)....... 15

1373 1960s Era Green Bay Packers Ex-Mt ...... 60 Crisp and very clean, this is a great looking Packers pennant that we believe to be from the 1960s. Sharp and strikingly clean, this measures 29 inches long with a very subtle pinhole by the upper left corner and possibly elsewhere.





















| Baseball Pennants                                                                                                                                                                                                                                                                                  |  |  |  |
|----------------------------------------------------------------------------------------------------------------------------------------------------------------------------------------------------------------------------------------------------------------------------------------------------|--|--|--|
| 1376 Unknown Chicago Pennant