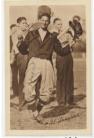

|
| 468 Medwick, Joe (vintage)  Scarce signed photo in fountain pen, this is a 7x9 Baseball Magazine image from the 1940s. Signed in fountain pen at the time, the autograph looks great. The image has been folded but otherwise looks terrific; this is a very unusual image as it pictures Medwick as a New York Giant. JSA LOAA. |
| 469 Newsom, Bobo 8                                                                                                                                                                                                                                                                                                               |

























Signed Photos

**Signed Programs** 

485 1970 S.I. Cover w/3 Sigs

| 475 Stengel/Coleman 9.5                                                                                                                                       |                    |  |  |
|---------------------------------------------------------------------------------------------------------------------------------------------------------------|--------------------|--|--|
| 476 Thompson, Henry<br>Scarce signed photo, this popular Giant an<br>League star died in 1969. Signed in bold by<br>this has been folded and is 5x5. JSA LOAA | lue ballpoint ink, |  |  |
| 477 Warneke, Lon                                                                                                                                              | 9.