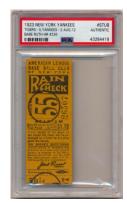

Baseball memorabilia closes out the auction. Among the strongest offerings we have had in one of these auctions, it starts with a quality pub run. Tickets come next, including two rare pre-1920 tickets and two 1939 HOF All Star Game tickets.