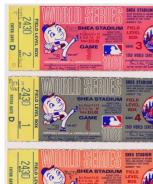

We have a very interesting collection of signed vintage All Star and World Series tickets that follow. Signed 8x10 photos include a 1954 Giants, 2016 Yankees, a vintage Hank Greenberg, several interesting single and multi-signed Mickey Mantle photos and much more. There is a solid run of signed Yellow HOF Plaques with several scarcities and key HOFers. 3x5 collectors will see some tougher signatures and quality HOFers.