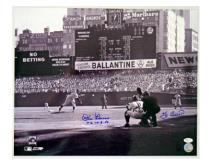

un Pitchers<br>(JSA LOAA) 9.5                                                                                                                                                                                                                                                                  |  |  |
|   | 454 16 x 20 Ryan, Nolan (great inscription) 9.5 45                                                                                                                                                                                                                                                                                  |  |  |

JSA LOA Card.

455 16 x 20 Sutton, Don (lot of 6)

signature and HOF inscription. JSA LOAA.

LA Dodger uniform. Each has a bold and large blue sharpie























| Baseball                                                                                                                                                                                                                                                                                                                         |
|----------------------------------------------------------------------------------------------------------------------------------------------------------------------------------------------------------------------------------------------------------------------------------------------------------------------------------|
| 456 Letter Bartell, Dick (1950) 9.5