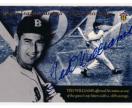

- 1952 Wheaties Ted Williams 9.5 ..... 100 Clean card is well cut with wide borders, good color and clean surfaces. Ted signed this in spotless blue sharpie ink by the bottom border. This is a very unusual Ted Williams card to find signed. JSA LOAA.
- 1953 Bowman Color 99 Warren Spahn 9.................. 25 PSA DNA slabbed, this pricey card has a bold black sharpie ink signature. The card itself grades Good due to a crease by the upper left corner.
- 1953 Topps 86 Billy Martin 9.5 ..... 90 Clean card is well centered with bright color and some minor general wear. Billy signed this in spotless blue sharpie ink in a good spot. One of his best looking cards, signed examples are not easy to find and prized by Yankee signed card collectors. JSA LOAA.
- 18 1954 Topps 13 Billy Martin 9.5 ..... 90 Clean card has no creases, great color and fine imagery. Billy signed this in perfect blue sharpie ink just below the center of the card, the autograph looks great. This is not an easy signed card to find from this beloved Yankee. JSA LOAA.
- 1955 Red Man No Tab Willie Mays 9.5 ...... 40 19 Very uncommon Willie Mays signed card, offered is a crisp and colorful original 1955 Red Man. A desirable card without an autograph, this one has a bold and spotless blue sharpie ink signature in a perfect spot. JSA LOAA.