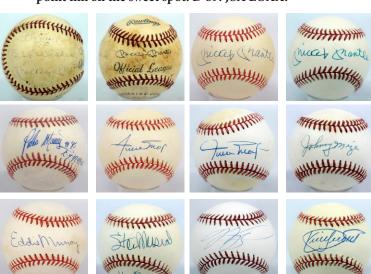

Single signed baseballs close out the first day of the auction. There are hundreds to choose from, with a wide variety of HOFers, deceased players, retired stars and a wonderful collection of broadcaster signed baseballs. There are both scarce balls here and classic HOFers, the condition overall is quite strong.