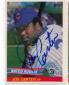

- 1967 Topps 61 different signed cards 9 ...... 50 43 Clean lot of 67s, mainly signed in sharpie ink. There are no major stars, but this has some respectable second-tier names. Please note these have not been authenticated and are being strong strictly as-is but we would be surprised if there were any issues here.
- 1968 Topps 330 Roger Maris 9.5 ..... 100 Low grade retains good color but has extensive wear by the upper right corner. Maris signed this in large and Mint black sharpie ink, the signature could not be any nicer. Maris's last card, these are always very popular among collectors. JSA LOA Full.