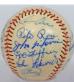

Single signed baseballs close out the first day of the auction. There are hundreds to choose from, with a wide variety of HOFers, deceased players, retired stars and a wonderful collection of broadcaster signed baseballs. There are both scarce balls here and classic HOFers, the condition overall is quite strong.