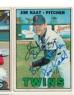

#### 35 1964 Topps

Collection of 54 different signed cards 9...... 100 Pleasing lot of signed 1964 Topps cards, the cards themselves vary in grade but are nice overall. The signatures are in both ballpoint ink and sharpie, some are vintage. There are no great rarities in this lot, an exact inventory will be on our website. Recognizable names include: 20 Friend, 30 Perranoski, 34 J. Perry, 43 Sievers, 45 Pappas, 60 Malzone, 97 Fregosi, 169 Crandall & 178 Bauer. Please note these have not been authenticated and are being strong strictly as-is but we would be surprised if there were any issues here.