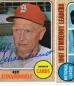

Day one of the auction is all about baseball autographs. We open with a nice selection of signed cards, including many quality partial vintage signed Topps lots from 1958-1971. There are two really nice 1953 & 1954 Billy Martin signed Topps cards and a rare vintage signed 1964 Topps Giant Hank Aaron among much more.