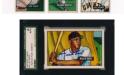

#### **Autographed Cards**

- 1 1939 Exhibit Joe DiMaggio 9.5 ..... 50 Very nice, offered is an original Joe DiMaggio 1939-1946 Salutation Exhibit postcard. The card itself is clean, with slight wear at the upper right corner. Joe signed this in large, bold and impeccable blue sharpie ink. The autograph contrasts perfectly against the clean card. JSA LOAA.
- 1951 Bowman 198 M Irvin RC 9.5 ..... 60 Very clean card has bright white borders, solid corners and a terrific image. The autograph is large, the placement is perfect, this is an ideal combination of signature and card. PSA slabbed.
- 1951 Bowman Lot of 7 different 8 ...... 45 Mixed grade lot contains these signed cards: 15 Pesky, 52 Sisler, 58 Slaughter, 98 Marshall, 125 Rigney, 186 Ashburn and 219 Woodling. JSA LOAA.