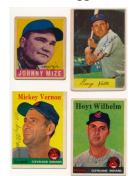

| 2  | 1051 | D 50 M.                   | 0.5             |
|----|------|---------------------------|-----------------|
| 2  | 1951 | Bowman 50 Mize            | 9.5 23          |
| 3  | 1951 | <b>Bowman 126 Thomson</b> | 9 23            |
| 6  | 1951 | <b>Bowman Reprint</b>     |                 |
|    | 305  | Willie Mays (SGC Slabbe   | d) 920          |
| 7  | 1952 | Topps 66 Preacher Roe (J  | SA LOAA) 9.5 15 |
| 10 |      | Topps 41 Slaughter (JSA   |                 |
| 11 | 1953 | Topps 62 Irvin (JSA LOA   | AA) 9.515       |
| 13 | 1953 | Topps 95 W. Marshall      | 9 8             |
| 14 | 1953 | Topps 164 Shea            | 9 8             |
| 15 | 1953 | Topps 209 Greengrass      | 9 8             |
| 16 | 1953 | Topps 264 Woodling (JS    | A LOAA) 915     |
| 17 | 1954 | Topps 3 Irvin (JSA LO     | OAA) 9.515      |
|    |      |                           |                 |

- 1958 Topps 178 Ted Kluszewski (JSA LOAA) 8..... 18 1958 Topps 267 Sherm Lollar (JSA LOAA) 7.5..... 15 21 23 1959 Topps 17 Danny's All Stars
- (signed Kluszewski) (JSA LOAA) 9 ...... 15 1959 Topps 35 Ted Kluszewski (JSA LOAA) 9 ....... 15 24
- 25 1959 Topps 333 Harry Simpson (JSA LOAA) 7.5.... 18
- 26 1959 Topps 385 Sherm Lollar (JSA LOAA) 7.5 .... 15
- 1960 Topps 180 Harry Simpson (JSA LOAA) 9..... 15 29