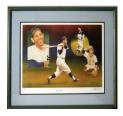

ms Museum Poster (JSA LOAA) 9.5 ...... 18

433 Clemens, Roger (+20K strikeout game ticket) 9...... 50 Good pairing, offered is an uncommon framed Roger Clemens signed limited edition litho as a Red Sox pitcher. In a great touch, this is framed with the desirable ticket for the April 29, 1986 game against the Mariners in which Clemens struck out 20. Total size 27x33. JSA LOAA.

One of the great oversize items, so many kids from the 1960s remember these great huge posters. The Gibson is a key, this is signed with a Cy Young 68 MVP 68 1.12 ERA inscription. A somewhat significant item given Gibson's historic season and the fact that this was issued in 1968, the inscriptions make it even more special. Very nicely double-matted and framed, an expensive job, the total size is 31x37. JSA LOAA.

























| 441 | Mantle/Martin/Ford | (ex-Whitey | Ford collection) |  |
|-----|--------------------|------------|------------------|--|
|     |                    |            |                  |  |

9.5 ..... 300

This is a 19 x 25 high quality color lithograph of Mantle, Ford and Martin posed above and below a visage of Yankee

|   | Stadium. All three players have signed this in spotless blue sharpie and best of all, this personally belonged to Whitey Ford and comes with an LOA from him. Please note that Billy Martin's untimely death in 1989, before the mega-show era, makes all items of this kind with his signature especially desirable. PSA DNA Full. |  |  |
|---|--------------------------------------------------------------------------------------------------------------