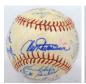

Day two of the auction starts with multi-signed baseballs. There is an interesting late 1970s baseball with George Steinbrenner, George Brett and Elston Howard and a 1996 Veterans Committee signed baseball with Ted Williams. Team balls range from 1938 – 2002 with some collector grade Yankee Championship balls, a 1962 Mets with a real Stengel and Hodges, several higher grade team balls from the the 1950s and 1960s, a few All Star balls and other quality team balls.