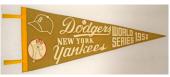

e pennant appears to be the only possible distraction here.

1388 1957 Yankees-Braves World Series Ex ..... 50 Uncommon larger format pennant from the 1957 World Series, we have not handled this until now. Clean pennant has very subtle pinholes, the color is good, the images are vibrant. The pennant measures just shy of 29 inches long.

1389 1958 San Francisco Giants 1st Year NM ..... 60 Desirable and very attractive pennant, this dated 1958 from the inaugural season of the Giants in San Francisco. The condition is quite nice.

1390 San Francisco Giants (29.5 inch) VG-Ex ..... 18 An attractive San Francisco Giants pennant dating from the early 1960's displaying their vibrant team colors; orange and black. The pennant is VG-Ex with minor small tack holes from display).





























### **Baseball Memorabilia & Football Nodders**

**Baseball Pennants** 

| 1391                                                      | 1961 Los Angeles Angels 29 Inch   | vG23          |
|-----------------------------------------------------------|-----------------------------------|---------------|
| 1392 1962 Chicago Cubs                                    |                                   |               |
| 1393                                                      | 1960s Mets Full Size Green Backg  | round Ex23    |
| 1394                                                      | 1960s Mets Full Size Purple Backs | ground Ex 23  |
| 1395                                                      |                                   |               |
| 1396