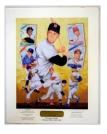

useum Poster (JSA LOAA) 9.5 ...... 18

433 Clemens, Roger (+20K strikeout game ticket) 9...... 50 Good pairing, offered is an uncommon framed Roger Clemens signed limited edition litho as a Red Sox pitcher. In a great touch, this is framed with the desirable ticket for the April 29, 1986 game against the Mariners in which Clemens struck out 20. Total size 27x33. JSA LOAA.

One of the great oversize items, so many kids from the 1960s remember these great huge posters. The Gibson is a key, this is signed with a Cy Young 68 MVP 68 1.12 ERA inscription. A somewhat significant item given Gibson's historic season and the fact that this was issued in 1968, the inscriptions make it even more special. Very nicely double-matted and framed, an expensive job, the total size is 31x37. JSA LOAA.

























| 441 | Mantle/Martin/Ford | (ex-Whitey | Ford collection) |  |
|-----|--------------------|------------|------------------|--|
|     |                    |            |                  |  |

9.5 ..... 300

This is a 19 x 25 high quality color lithograph of Mantle, Ford and Martin posed above and below a visage of Yankee

|   | Stadium. All three players have signed this in spotless blue sharpie and best of all, this personally belonged to Whitey Ford and comes with an LOA from him. Please note that Billy Martin's untimely death in 1989, before the mega-show era, makes all items of this kind with his signature especially desirable. PSA DNA Full. |  |  |
|---|------------------------------------------------------------------------------------------------------------------