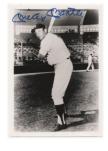

|
| 468 Medwick, Joe (vintage)  Scarce signed photo in fountain pen, this is a 7x9 Baseball Magazine image from the 1940s. Signed in fountain pen at the time, the autograph looks great. The image has been folded but otherwise looks terrific; this is a very unusual image as it pictures Medwick as a New York Giant. JSA LOAA. |
| 469 Newsom, Bobo 8                                                                                                                                                                                                                                                                                                               |

























Signed Photos

**Signed Programs** 

485 1970 S.I. Cover w/3 Sigs

| 475 Stengel/Coleman 9.5                                                                                                                                       |                    |  |  |
|---------------------------------------------------------------------------------------------------------------------------------------------------------------|--------------------|--|--|
| 476 Thompson, Henry<br>Scarce signed photo, this popular Giant an<br>League star died in 1969. Signed in bold by<br>this has been folded and is 5x5. JSA LOAA | lue ballpoint ink, |  |  |
| 477 Warneke, Lon