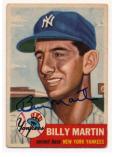

- 1952 Wheaties Ted Williams 9.5 ..... 100 Clean card is well cut with wide borders, good color and clean surfaces. Ted signed this in spotless blue sharpie ink by the bottom border. This is a very unusual Ted Williams card to find signed. JSA LOAA.
- 1953 Bowman Color 99 Warren Spahn 9.................. 25 PSA DNA slabbed, this pricey card has a bold black sharpie ink signature. The card itself grades Good due to a crease by the upper left corner.
- 1953 Topps 86 Billy Martin 9.5 ..... 90 Clean card is well centered with bright color and some minor general wear. Billy signed this in spotless blue sharpie ink in a good spot. One of his best looking cards, signed examples are not easy to find and prized by Yankee signed card collectors. JSA LOAA.
- 18 1954 Topps 13 Billy Martin 9.5 ..... 90 Clean card has no creases, great color and fine imagery. Billy signed this in perfect blue sharpie ink just below the center of the card, the autograph looks great. This is not an easy signed card to find from this beloved Yankee. JSA LOAA.
- 1955 Red Man No Tab Willie Mays 9.5 ...... 40 19 Very uncommon Willie Mays signed card, offered is a crisp and colorful original 1955 Red Man. A desirable card without an autograph, this one has a bold and spotless blue sharpie ink signature in a perfect spot. JSA LOAA.