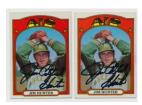

#### 50 1971 Topps

- 51 1972 Topps 330 Jim Hunter (lot of 14) 9........... 60 Strong lot of signed cards, the cards themselves are clean, many are high grade. Everything is signed in uniformly large and bold black sharpie ink, the autographs look terrific. JSA LOAA.
- 52 1973 Topps 235 Jim Hunter (lot of 10) 9.5...... 45 Lot of crisp and clean cards, all nice. Each is hand signed by this popular HOF pitcher in bold and spotless sharpie ink. JSA LOAA.