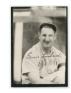

|
| 468 Medwick, Joe (vintage)  Scarce signed photo in fountain pen, this is a 7x9 Baseball Magazine image from the 1940s. Signed in fountain pen at the time, the autograph looks great. The image has been folded but otherwise looks terrific; this is a very unusual image as it pictures Medwick as a New York Giant. JSA LOAA. |
| 469 Newsom, Bobo 8                                                                                                                                                                                                                                                                                                               |

























Signed Photos

**Signed Programs** 

485 1970 S.I. Cover w/3 Sigs

| 475 Stengel/Coleman 9.5                                                                                                                                       |                    |  |  |
|---------------------------------------------------------------------------------------------------------------------------------------------------------------|--------------------|--|--|
| 476 Thompson, Henry<br>Scarce signed photo, this popular Giant an<br>League star died in 1969. Signed in bold by<br>this has been folded and is 5x5. JSA LOAA | lue ballpoint ink, |  |  |
| 477 Warneke, Lon