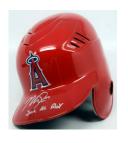

Check collectors will see a very nice Ty Cobb signed check, and we have some original Yankee player contracts from the late 1920s and early 1930s. There are some interesting signed equipment lots, including Derek Jeter and Mike Trout signed batting helmets, a Derek Jeter 2014 All Star Game jersey and a wide variety of signed large prints and oversized items.