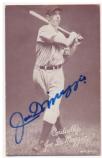

#### **Autographed Cards**

- 1 1939 Exhibit Joe DiMaggio 9.5 ..... 50 Very nice, offered is an original Joe DiMaggio 1939-1946 Salutation Exhibit postcard. The card itself is clean, with slight wear at the upper right corner. Joe signed this in large, bold and impeccable blue sharpie ink. The autograph contrasts perfectly against the clean card. JSA LOAA.
- 1951 Bowman 198 M Irvin RC 9.5 ..... 60 Very clean card has bright white borders, solid corners and a terrific image. The autograph is large, the placement is perfect, this is an ideal combination of signature and card. PSA slabbed.
- 1951 Bowman Lot of 7 different 8 ...... 45 Mixed grade lot contains these signed cards: 15 Pesky, 52 Sisler, 58 Slaughter, 98 Marshall, 125 Rigney, 186 Ashburn and 219 Woodling. JSA LOAA.