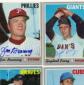

Day one of the auction is all about baseball autographs. We open with a nice selection of signed cards, including many quality partial vintage signed Topps lots from 1958-1971. There are two really nice 1953 & 1954 Billy Martin signed Topps cards and a rare vintage signed 1964 Topps Giant Hank Aaron among much more.