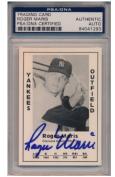

- 1967 Topps 61 different signed cards 9 ...... 50 43 Clean lot of 67s, mainly signed in sharpie ink. There are no major stars, but this has some respectable second-tier names. Please note these have not been authenticated and are being strong strictly as-is but we would be surprised if there were any issues here.
- 1968 Topps 330 Roger Maris 9.5 ..... 100 Low grade retains good color but has extensive wear by the upper right corner. Maris signed this in large and Mint black sharpie ink, the signature could not be any nicer. Maris's last card, these are always very popular among collectors. JSA LOA Full.