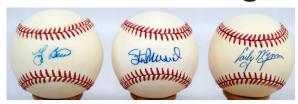

Single signed baseballs close out the first day of the auction. There are hundreds to choose from, with a wide variety of HOFers, deceased players, retired stars and a wonderful collection of broadcaster signed baseballs. There are both scarce balls here and classic HOFers, the condition overall is quite strong.