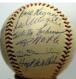

Day two of the auction starts with multi-signed baseballs. There is an interesting late 1970s baseball with George Steinbrenner, George Brett and Elston Howard and a 1996 Veterans Committee signed baseball with Ted Williams. Team balls range from 1938 – 2002 with some collector grade Yankee Championship balls, a 1962 Mets with a real Stengel and Hodges, several higher grade team balls from the the 1950s and 1960s, a few All Star balls and other quality team balls.