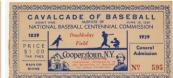

Baseball memorabilia closes out the auction. Among the strongest offerings we have had in one of these auctions, it starts with a quality pub run. Tickets come next, including two rare pre-1920 tickets and two 1939 HOF All Star Game tickets.