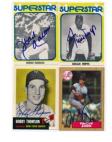

Collection of 7 w/Aaron & Mays 9.5 ..... 50 Small lot contains Superstar cards of Aaron and Mays with Mint blue sharpie ink signatures. Also included are signed cards John, Larsen & Thomson. JSA LOAA.