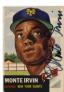

#### **Autographed Cards**

- 1 1939 Exhibit Joe DiMaggio 9.5 ..... 50 Very nice, offered is an original Joe DiMaggio 1939-1946 Salutation Exhibit postcard. The card itself is clean, with slight wear at the upper right corner. Joe signed this in large, bold and impeccable blue sharpie ink. The autograph contrasts perfectly against the clean card. JSA LOAA.
- 1951 Bowman 198 M Irvin RC 9.5 ..... 60 Very clean card has bright white borders, solid corners and a terrific image. The autograph is large, the placement is perfect, this is an ideal combination of signature and card. PSA slabbed.
- 1951 Bowman Lot of 7 different 8 ...... 45 Mixed grade lot contains these signed cards: 15 Pesky, 52 Sisler, 58 Slaughter, 98 Marshall, 125 Rigney, 186 Ashburn and 219 Woodling. JSA LOAA.