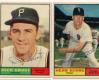

Day one of the auction is all about baseball autographs. We open with a nice selection of signed cards, including many quality partial vintage signed Topps lots from 1958-1971. There are two really nice 1953 & 1954 Billy Martin signed Topps cards and a rare vintage signed 1964 Topps Giant Hank Aaron among much more.