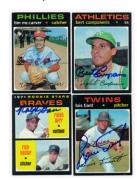

#### 50 1971 Topps

- 51 1972 Topps 330 Jim Hunter (lot of 14) 9........... 60 Strong lot of signed cards, the cards themselves are clean, many are high grade. Everything is signed in uniformly large and bold black sharpie ink, the autographs look terrific. JSA LOAA.
- 52 1973 Topps 235 Jim Hunter (lot of 10) 9.5...... 45 Lot of crisp and clean cards, all nice. Each is hand signed by this popular HOF pitcher in bold and spotless sharpie ink. JSA LOAA.