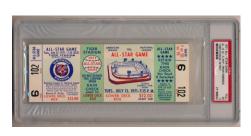

We have a very interesting collection of signed vintage All Star and World Series tickets that follow. Signed 8x10 photos include a 1954 Giants, 2016 Yankees, a vintage Hank Greenberg, several interesting single and multi-signed Mickey Mantle photos and much more. There is a solid run of signed Yellow HOF Plaques with several scarcities and key HOFers. 3x5 collectors will see some tougher signatures and quality HOFers.