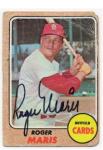

- 1967 Topps 61 different signed cards 9 ...... 50 43 Clean lot of 67s, mainly signed in sharpie ink. There are no major stars, but this has some respectable second-tier names. Please note these have not been authenticated and are being strong strictly as-is but we would be surprised if there were any issues here.
- 1968 Topps 330 Roger Maris 9.5 ..... 100 Low grade retains good color but has extensive wear by the upper right corner. Maris signed this in large and Mint black sharpie ink, the signature could not be any nicer. Maris's last card, these are always very popular among collectors. JSA LOA Full.