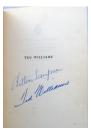

book about the Baseball Hall of Fame, this one has signatures from: Aaron, Aparicio, Appling, Banks, Berra, Boudreau, Brock, Doerr, Drysdale, Feller, Ferrell, Ford, Herman, Kaline, Kell, Killebrew, Kiner, Leonard, Marichal, Mathews, McCovey, Mize, Reese, Roberts, B. Robinson, F. Robinson, Slaughter, Snider, Spahn, Stargell and B. Williams. The autographs look terrific, this is very nicely done. JSA LOAA.

Offered is a very uncommon large format 1990 Gateway cachet from a Negro League Reunion. The autographs are absolutely spotless and include Willie Mays, Ray Dandridge, Nap Gulley, Larry Kimbro, Gene Benson, Mahlen Duckett, Rufus Lewis and Armando Vazquez. JSA LOAA.

400 Martin, Billy Signed/Framed 1983 Postal Cachet (JSA LOAA) 9.5 ......20

403 Check Reiser, Pete 9.5 ......12



























**Signed Contracts** 

**Signed Equipment** 

- 405 Barnes, Frank 1931 Yankees Contract 9.5....... 50 Very obscure 1930 Yankee and 1929 Tiger, this is his 1931 Yankee contract. Barnes (D'67) signed this, as well as Barrow (for Ruppert) and AL President E.S. Barnard. The contract is clean. JSA LOAA.
- 406 Brennan, Don 1933 Yankee Contract 9.5....... 100 Quality Yankee contract, the obscure Don Brennan went 5-1 for the 1933 Yanks (he was also a 1934-1937 Red and 1937 Giant). Brennan sadly died in 1953 at only age 49, he is a very scarce signature on single items. Offered is his original 1933 Yankee contract, this has a full J. Donald Brennan spotless fountain pen ink signature. This is also signed by Barrow (for Ruppert), and AL President William Harridge. JSA LOAA.
- 407 Fun