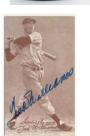

- 1952 Wheaties Ted Williams 9.5 ..... 100 Clean card is well cut with wide borders, good color and clean surfaces. Ted signed this in spotless blue sharpie ink by the bottom border. This is a very unusual Ted Williams card to find signed. JSA LOAA.
- 1953 Bowman Color 99 Warren Spahn 9.................. 25 PSA DNA slabbed, this pricey card has a bold black sharpie ink signature. The card itself grades Good due to a crease by the upper left corner.
- 1953 Topps 86 Billy Martin 9.5 ..... 90 Clean card is well centered with bright color and some minor general wear. Billy signed this in spotless blue sharpie ink in a good spot. One of his best looking cards, signed examples are not easy to find and prized by Yankee signed card collectors. JSA LOAA.
- 18 1954 Topps 13 Billy Martin 9.5 ..... 90 Clean card has no creases, great color and fine imagery. Billy signed this in perfect blue sharpie ink just below the center of the card, the autograph looks great. This is not an easy signed card to find from this beloved Yankee. JSA LOAA.
- 1955 Red Man No Tab Willie Mays 9.5 ...... 40 19 Very uncommon Willie Mays signed card, offered is a crisp and colorful original 1955 Red Man. A desirable card without an autograph, this one has a bold and spotless blue sharpie ink signature in a perfect spot. JSA LOAA.