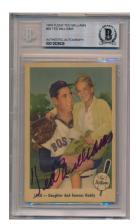

65 1979 TCMA Dickey/DiMaggio/Gehringer/Greenberg . 8......25

Neat card has four HOFers, the Greenberg autograph is superb. JSA LOAA.

little treasure. JSA LOA (full).

66 1979 TCMA Gehringer/Greenberg 9......25 Fun card, this is signed by this HOF Tiger duo, the signatures are both very solid. JSA LOAA.

67 1979 TCMA Greenberg, Hank 9.5 ......25 Fine image of Greenberg, this has a spotless black sharpie ink signature in a perfect spot. JSA LOAA.

68 1979 TCMA Lot of 9 w/stars 9 .......25 Mainly stars, the lot includes Averill, Conlon, Dickey, Fitz-simmons (D'79, scarce), Hubbell, Stephenson, VanderMeer and L. Waner (D'81). JSA LOAA.