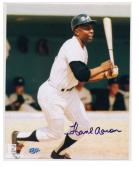

47 1970 Topps Super Hank Aaron 7......25 Odd card, this has a blank back, it is possibly skinned. Aaron signed this in pleasing blue ballpoint ink. JSA LOAA.

| Dasevali                                                        |  |  |  |  |
|-----------------------------------------------------------------|--|--|--|--|
| 49 1972 Topps 568 Marichal IA                                   |  |  |  |  |
| (No Hitter Inscription) (JSA LOAA) 915                          |  |  |  |  |
| 50 1973 Topps 190 Gibson (JSA LOAA)                             |  |  |  |  |
| 8 (HOF Inscription)15                                           |  |  |  |  |
| 51 1973 Topps 320 Brock (JSA LOAA)                              |  |  |  |  |
| 9 (HOF Inscription)13                                           |  |  |  |  |
| 52 1974 Topps 85 Morgan (JSA LOAA)                              |  |  |  |  |
| 8 (HOF Inscription)13                                           |  |  |  |  |
| 53 1974 Topps 290 Vida Blue 9.510                               |  |  |  |  |
| 54 1974 Topps 350 Gibson                                        |  |  |  |  |
| 9.5 (No Hitter Inscription)25                                   |  |  |  |  |
| Centered to the left border, this has a desirable 8/14/71       |  |  |  |  |
| No Hitter inscription. JSA LOAA.                                |  |  |  |  |
|                                                                 |  |  |  |  |
| 55 1975 Topps 228 George Brett RC 9.5100                        |  |  |  |  |
| Very desirable and classic signed Rookie Card, these are        |  |  |  |  |
| always extremely popular. The offered card has terrific col-    |  |  |  |  |
| or, the card is mid-grade with one tiny surface wrinkle, it is  |  |  |  |  |
| very clean overall. Brett signed this in bold black sharpie ink |  |  |  |  |
| by the bottom border, the autograph is flawless. JSA LOAA.      |  |  |  |  |
|                                                                 |  |  |  |  |
| 56 Lot of 22 signed cards, mainly Red Sox 925                   |  |  |  |  |
| Cute lot of Red Sox signed cards, there are eight 1976 Red      |  |  |  |  |
| Sox and five 1980 Red Sox Topps cards in the lot. The auto-     |  |  |  |  |
| graphs are strong, the lot includes: 52T Reprint Boone, 54B     |  |  |  |  |
| Nixon, 76T Dwight Evans and Deron Johnson (scarce), 78T         |  |  |  |  |