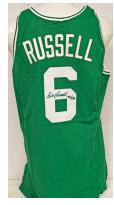

Day two covers all of the other sports and concludes with baseball pubs and memorabilia. Basketball collectors will see signed jerseys including Bird and Russell, interesting signed basketballs, photos and prints and a 1970 NBA Finals game 6 ticket. Boxing collectors will see a 1910 Jeffries-Johnson ticket, many unusual signed items, a few better tickets, a beautiful Joe Frazier signed Everlast robe and more.