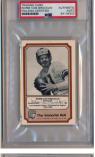

#### 61 1978 Grand Slam

Collection of 72 different w/good content 9......150 Solid lot of these widely collected cards, a small percentage of these are inscribed to Michael. The autographs look great, this lot has an unusually large number of players who died in the mid-1980s or earlier in the lot. These better autographs come in the lot: Alston, Averill, C.P. Bell, Coveleski, Paul Dean (D'81), Dickey, Durocher, Gehringer, Greenberg, Grimm, Babe Herman, Hoyt, Hubbell, Keller, Lindstrom, Marquard (D'80), Mize, Musial, Newhouser, Pipgras, Reese, Rizzuto, Stephenson, Terry, L. Waner (D'81) and Wood. JSA LOAA.