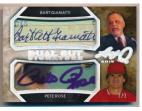

114 2015 Leaf Dual Autograph Ripken/Rose Dual Signed Swatch Card 9.5......40

115 2015 Leaf Dual Cut Signatures Giamatti/Rose (2/2)

.....100

Very neat card, I am sure that we do not need to explain the relationship. Desirable card, Giamatti died in 1989 at a relatively young age and is a scarce signature.