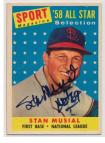

16 1958 Topps 476 Musial AS 9.5.....30 Stan's first Topps card, this is well centered and clean. Stan signed this in blue sharpie with an HOF inscription near the end of his life. JSA LOAA.