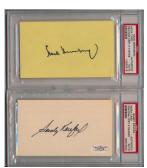

Signed photos are always a big part of these auctions, we have 8x10s of classic HOFers and stars, many interesting multi-signed photos, quality group lots and scarce signed photos from long deceased players. We have a run of 3x5s, with Harry Agganis, Roger Maris and two Satchel Paiges, many slabbed.