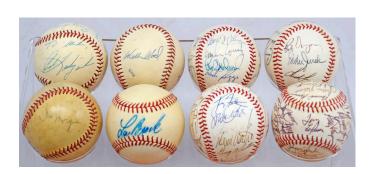

Day one closes out with a deep run of signed baseballs. Encompassing nearly 400 different lots, with a big run of HOF singles, several with inscriptions, deceased players, current stars including DeGrom, Judge and Kershaw and terrific value group lots. There are many very interesting multi and team signed baseballs, with classic HOFers, All Star Balls and popular teams.