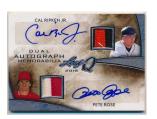

114 2015 Leaf Dual Autograph Ripken/Rose Dual Signed Swatch Card 9.5......40

115 2015 Leaf Dual Cut Signatures Giamatti/Rose (2/2)

.....100

Very neat card, I am sure that we do not need to explain the relationship. Desirable card, Giamatti died in 1989 at a relatively young age and is a scarce signature.