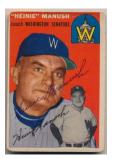

- (great inscription) 9.5......13 Trimmed card (due to lack of the proper size sheets), this has a wonderfully detailed no hitter(s) inscription. JSA LOAA.

1954 Bowman 198 Virgil Trucks

- 7 1954 Topps 187 Heinie Manush 8.......20 Uncommon signed card of this HOFer who died in 1971, the card is a pleasing lower grade example. Manush signed this neatly in blue ballpoint ink. JSA LOAA.
- 8 1956 Topps 20 Al Kaline 9.5.....20 Attractive VG Plus card is nice centered with great color. Kaline signed this in perfect black sharpie ink. JSA LOAA.
- 9 1956 Topps 194 Irvin 9.5......25 Nicely centered, this is his last card. Signed in bold blue sharpie, this has a great inscription: HOF 73 NY Giants. JSA LOAA.
- $11\,$  1957 Topps 175 Larsen 9.5 (1956 PG Inscription) .25 Pleasing mid-grade card, this is signed with a WS PG 10 8 56 inscription. JSA LOAA.