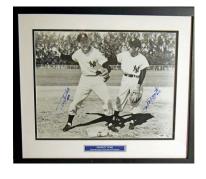

Signed photos are always a big part of these auctions, we have 8x10s of classic HOFers and stars, many interesting multi-signed photos, quality group lots and scarce signed photos from long deceased players. We have a run of 3x5s, with Harry Agganis, Roger Maris and two Satchel Paiges, many slabbed.