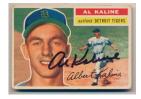

- (great inscription) 9.5......13 Trimmed card (due to lack of the proper size sheets), this has a wonderfully detailed no hitter(s) inscription. JSA LOAA.

1954 Bowman 198 Virgil Trucks

- 7 1954 Topps 187 Heinie Manush 8.......20 Uncommon signed card of this HOFer who died in 1971, the card is a pleasing lower grade example. Manush signed this neatly in blue ballpoint ink. JSA LOAA.
- 8 1956 Topps 20 Al Kaline 9.5.....20 Attractive VG Plus card is nice centered with great color. Kaline signed this in perfect black sharpie ink. JSA LOAA.
- 9 1956 Topps 194 Irvin 9.5......25 Nicely centered, this is his last card. Signed in bold blue sharpie, this has a great inscription: HOF 73 NY Giants. JSA LOAA.
- $11\,$  1957 Topps 175 Larsen 9.5 (1956 PG Inscription) .25 Pleasing mid-grade card, this is signed with a WS PG 10 8 56 inscription. JSA LOAA.