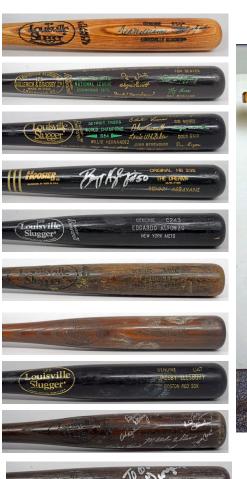

Baseball memorabilia is as deep a section as ever. We have a fresh collection of New York Mets game bats from a clubhouse person, signed bats, a fine run of tickets with many World Series tickets, pennants, pins, game used equipment and much more.