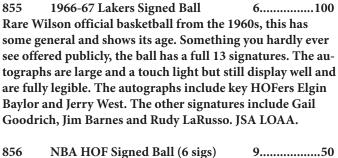

to Lot w/Jenner, Louganis & More (22 pcs) 9........50 Offered is a mixed lot of signed 8x10s and related flats. A few are personalized, the signatures are very bold overall. The content includes auto racing, soccer, swimming and Olympic sports. The signatures include and Allison (2), M. Andretti, Chastain (2), Harding, Jenner, Louganis, Petty. JSA LOAA.

3 x 5 Ward, Rodger (vintage)

Patrick, Danica Signed Argent Crew Shirt
(Steiner LOA) 9.5......25

Offered is a handsome Speed Gear brand polo autographed by one of the most influential racers of our time, Danica Patrick. Polo features branded logos from a variety of Danica's sponsors and is autographed in black Sharpie ink. Steiner hologram and authentication card.

Foyt, A.J. Signed 1975 Sports Illustrated (JSA LOAA) 9.5.....13



851





NBA HOF Signed Ball (6 sigs) 9......50 Fun multi-colored HOF model basketball, this has been signed by Bellamy, Issel, Ann Meyers, Calvin Murphy, U. Semjonova and Bill Walton. The autographs are in varying color inks. JSA LOA (full).

| 857 | Robinson, David (JSA sticker) | 9.525 |
|-----|-------------------------------|-------|
| 858 | Walton, Bill (JSA sticker)    | 915   |
| 859 | West, Jerry (JSA LOA Card)    | 9.520 |

### **Jerseys**

860 Auerbach, Red 8......30 Very uncommon and desirable signed jersey from the ultimate Celtic, this is signed in silver sharpie ink. JSA LOAA.

Bird, Larry Dream Signed Jersey and Photo (3 pcs) 9......75

Nice pair, this lot consists of a Larry Legend signed 1992 US Olympics personal model jersey and a signed 8x10 of Bird from the 1992 Olympics. Thes