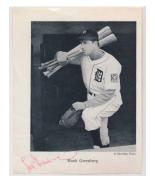

67 1979 TCMA Greenberg, Hank 9.5 ......25 Fine image of Greenberg, this has a spotless black sharpie ink signature in a perfect spot. JSA LOAA.

68 1979 TCMA Lot of 9 w/stars 9 .......25 Mainly stars, the lot includes Averill, Conlon, Dickey, Fitz-simmons (D'79, scarce), Hubbell, Stephenson, VanderMeer and L. Waner (D'81). JSA LOAA.