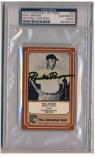

#### 61 1978 Grand Slam

Collection of 72 different w/good content 9......150 Solid lot of these widely collected cards, a small percentage of these are inscribed to Michael. The autographs look great, this lot has an unusually large number of players who died in the mid-1980s or earlier in the lot. These better autographs come in the lot: Alston, Averill, C.P. Bell, Coveleski, Paul Dean (D'81), Dickey, Durocher, Gehringer, Greenberg, Grimm, Babe Herman, Hoyt, Hubbell, Keller, Lindstrom, Marquard (D'80), Mize, Musial, Newhouser, Pipgras, Reese, Rizzuto, Stephenson, Terry, L. Waner (D'81) and Wood. JSA LOAA.