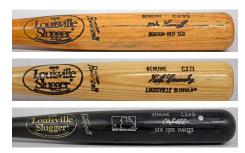

Baseball memorabilia is as deep a section as ever. We have a fresh collection of New York Mets game bats from a clubhouse person, signed bats, a fine run of tickets with many World Series tickets, pennants, pins, game used equipment and much more.