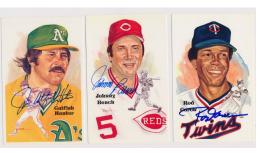

erfect Game Inscription 9.575 Neat card, this one is special as it has a Mint signature and 8-29-10 perfect game inscription. Sadly, this cannot be done                                        |

114 2015 Leaf Dual Autograph Ripken/Rose Dual Signed Swatch Card 9.5......40

115 2015 Leaf Dual Cut Signatures Giamatti/Rose (2/2)

.....100

Very neat card, I am sure that we do not need to explain the relationship. Desirable card, Giamatti died in 1989 at a relatively young age and is a scarce signature.

#### **Perez Steeles**

116 1980 Perez Steele

Lot of 10 signed postcards w/Bench, Berra, Carew 9.5 ....50 Spotless lot, these are eight regular series, one Greatest Moments and one Celebration. The autographs include Bench, Berra, Carew, Hunter, Jenkins and the Steeles. JSA LOAA.















anymore. JSA LOAA.

1985 Perez Steele Greatest Moments

**Yellow HOF Plaques** 

|            |                                                                                         |                | •