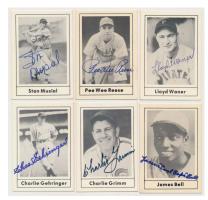

#### 61 1978 Grand Slam

Collection of 72 different w/good content 9......150 Solid lot of these widely collected cards, a small percentage of these are inscribed to Michael. The autographs look great, this lot has an unusually large number of players who died in the mid-1980s or earlier in the lot. These better autographs come in the lot: Alston, Averill, C.P. Bell, Coveleski, Paul Dean (D'81), Dickey, Durocher, Gehringer, Greenberg, Grimm, Babe Herman, Hoyt, Hubbell, Keller, Lindstrom, Marquard (D'80), Mize, Musial, Newhouser, Pipgras, Reese, Rizzuto, Stephenson, Terry, L. Waner (D'81) and Wood. JSA LOAA.