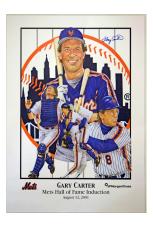

364 Carter, Gary Signed New York Mets
HOF Induction Poster 9.5 ......25

Perfect quality, this came from a Mets employee and is not easy to find. JSA LOA (full).

With 19 signatures, this is a fun replica Fenway Park Green Monster display. Nothing rare, signatures include Piersall, Lonborg, Carbo, Pesky, Vernon etc. This hefty size (but not heavy) piece measures out to 60 x 24. JSA LOAA.