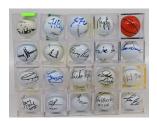

|           | Daoobaii                                                                       | rategraphic                                             |
|-----------|--------------------------------------------------------------------------------|---------------------------------------------------------|
| 69        | 1979 Topps 215 Willie McCovey (JSA LOAA) 9.513                                 | 91 1988 Topps Tiffany                                   |
| 70        | 1981 Donruss 328 Phil Niekro                                                   | 360 Tony Gwynn w/HOF Inscription 9.5                    |
|           | (No Hitter Inscription) (JSA LOAA) 913                                         | Neat signed card, this is not something that you        |
| 71        | 1981 Fleer 221 Carl Yastrzemski (HOF 89)                                       | often. This is the scarce 88 Topps Tiffany card, G      |
|           | (JSA LOAA) 9.515                                                               | signed this in bold black sharpie ink with an HO        |
|           | 1981 Fleer 224 Carlton Fisk (JSA LOAA) 9.513                                   | tion. JSA LOAA.                                         |
| 73        | 1981 Topps 210 Jim Palmer                                                      |                                                         |
|           | (No Hitter inscription) (JSA LOAA) 9.513                                       | 92 1989 Pacific 50 Ted Williams 9.5                     |
| <b>74</b> | 1981 Topps 432 Len Barker                                                      | Very uncommon Ted Williams signed card, this            |
|           | w/Perfect Game Inscription (JSA LOAA) 9.513                                    | fect blue sharpie ink signature and looks great. J      |
| 75        | 1982 Donruss 107 Jack Morris                                                   |                                                         |
|           | (No Hitter Inscription) (JSA LOAA) 913                                         | 93 1989 Pacific 154 Ted Williams 9.5                    |
| 76        | 1982 Fleer 57 Johnny Bench                                                     | Very uncommon Ted Williams signed card, this            |
|           | (HOF Inscription) (JSA LOAA) 9.513                                             | fect blue sharpie ink signature and looks great. J      |
| 77        | 1982 Fleer 360 Len Barker w/Perfect Game                                       |                                                         |
|           | Inscription (JSA LOAA) 9.5                                                     | 94 1989 Topps 49 Craig Biggio Signed RC                 |
| 78        | 1982 Fleer 637 Mike Schmidt (JSA LOAA) 915                                     | (Tristar holo) 9                                        |
|           | 1000 TI (17 TI () () () () () ()                                               | oc v como to to to vice or                              |
| 79        | 1982 Fleer 645 Tom Seaver (No Hitter 6 16 78)                                  | 96 Lot of 150 signed cards w/many HOFers, Sta           |
|           | 9.535                                                                          | Nice lot of signed cards, these are mainly from 19      |
|           | at card with the HOF inscription, this is something                            | some older cards (12 from 1962-1970) and cards          |
| tha       | nt you hardly ever see. JSA LOAA.                                              | sports. The autographs look great, and include:         |
| 00        | 1000 TOMA 0 1 W ( (104 LO44) BOA 5 05                                          | son, Baines, Biggio (2), Boggs, J. Carter, W. Clarl     |
|           | 1982 TCMA Sandy Koufax (JSA LOAA) PSA 525                                      | E. Davis, Flanagan, Grace, Hershiser, Larkin, Le        |
| 81        | 1983 Donruss 586 Wade Boggs RC (JSA LOAA)                                      | Palmeiro, Quisenberry, Sheffield, L. Smith, Valer       |
| 02        | 9.5                                                                            | Whitaker and Zimmer. JSA LOAA.                          |
| 02        | 1984 Fleer Update 103 Bret Saberhagen (No Hitter Inscription) (JSA LOAA) 9.513 | Kirby Puck                                              |
|           | (No Tritter inscription) (JSA LOAA) 9.513                                      | OUTRELD                                                 |
| 93        | 1985 Topps 536 Kirby Puckett RC 9100                                           |                                                         |
|           | ry elusive signed Rookie Card due to his sad death at a                        |                                                         |
|           | ung age, these are desirable. Sharp looking card, this is                      |                                                         |
| •         | Il centered with four strong corners. The autograph is                         | Clefuld blok                                            |
|           | ry large and has a great flow to it. Signed in solid blue                      |                                                         |
|           | arpie ink, this looks terrific. JSA LOA (full).                                | Tom Seaver TWINS                                        |
| 3116      | in pic firs, this tooks terrific. John LOA (tull).                             | MOST 1881 WINS KIRBY PUCKETT                            |
| 84        | 1985 Topps 719 Gary Carter AS (JSA LOAA) 813                                   | <b>在企業的工工公司</b> (1) (1) (1) (1) (1) (1) (1) (1) (1) (1) |
| 01        | 1500 10pps 715 Gary Garter 118 (join Boilin) 6 mm18                            | PAI                                                     |
| 85        | 1985 Topps Collector's Series 3 Willie Mays 9.525                              |                                                         |
|           | ry attractive card has a great photo, Willie signed this in                    | 25                                                      |
|           | rfect blue sharpie ink. JSA LOAA.                                              |                                                         |
| 1         |                                                                                |                                                         |
| 86        | 1987 Fleer 549 Kirby Puckett 9.535                                             | River the f                                             |
|           | ne looking Kirby Puckett signed card, we do not see these                      |                                                         |
|           | y often. The card looks great, this has a terrific large                       | WARK McGWIRE                                            |
|           | wing blue sharpie ink signature. JSA LOAA.                                     | (1) (1) (1) (1) (1) (1) (1) (1) (1) (1)                 |
|           |                                                                                |                                                         |
| 87        | 1987 Topps 366 Mark McGwire RC 930                                             |                                                         |
|           | gned in large and flowing black sharpie ink, the autograph                     |                                                         |
|           | d card display well. JSA LOAA.                                                 |                                                         |
|           |                                                                                | pus n                                                   |
| 88        | 1987 Topps 648 Barry Larken RC (JSA LOAA)                                      | DASSELL JOHNSON                                         |
|           | 9.515                                                                          | ALL STOP                                                |
| 89        | 1987 Topps 784 Ripken w/HOF Inscription                                        | TA TOTAL ELAGUE                                         |
|           | (JSA LOAA) 915                                                                 | TED WILLIAMS                                            |
| 90        | 1988 Topps 779 Tom Glavine RC (JSA LOAA)                                       | OUTFIELDER                                              |
|           | 9.518                                                                          | BIG                                                     |
|           |                                                                                | ဂ ဂ                                                     |

| _              | _         |                    |               |        |
|----------------|-----------|--------------------|---------------|--------|
| 91 1988 Top    | ps Tiffa  | ny                 |               |        |
| 360 Tony       | Gwynn     | w/HOF Inscriptio   | n 9.5         | 25     |
| Neat signed ca | ard, this | is not something   | that you see  | very   |
| often. This is | the scare | e 88 Topps Tiffan  | y card, Gwyi  | nn     |
| signed this in | bold bla  | ck sharpie ink wit | h an HOF in   | scrip- |
| tion. JSA LOA  | AA.       | _                  |               | _      |
| 00 1000 B      |           | en i varelle       | 0 =           |        |
| 92 1989 Pac    | ific 50   | Ted Williams       | 9.5           | 25     |
| Very uncomm    | on Ted    | Williams signed c  | ard, this has | a per- |
| fect blue shar | pie ink s | ignature and look  | s great. JSA  | LOAA.  |
| 93 1989 Pac    | ific 154  | Ted Williams       | 9.5           | 25     |
| Verv uncomm    | on Ted    | Williams signed c  | ard, this has | a per- |
| •              |           | ignature and look  |               | -      |
|                |           | · ·                | ,             |        |
|                |           |                    |               |        |