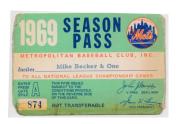

Baseball memorabilia is as deep a section as ever. We have a fresh collection of New York Mets game bats from a clubhouse person, signed bats, a fine run of tickets with many World Series tickets, pennants, pins, game used equipment and much more.