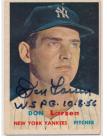

- (great inscription) 9.5......13 Trimmed card (due to lack of the proper size sheets), this has a wonderfully detailed no hitter(s) inscription. JSA LOAA.

1954 Bowman 198 Virgil Trucks

- 7 1954 Topps 187 Heinie Manush 8.......20 Uncommon signed card of this HOFer who died in 1971, the card is a pleasing lower grade example. Manush signed this neatly in blue ballpoint ink. JSA LOAA.
- 8 1956 Topps 20 Al Kaline 9.5.....20 Attractive VG Plus card is nice centered with great color. Kaline signed this in perfect black sharpie ink. JSA LOAA.
- 9 1956 Topps 194 Irvin 9.5......25 Nicely centered, this is his last card. Signed in bold blue sharpie, this has a great inscription: HOF 73 NY Giants. JSA LOAA.
- $11\,$  1957 Topps 175 Larsen 9.5 (1956 PG Inscription) .25 Pleasing mid-grade card, this is signed with a WS PG 10 8 56 inscription. JSA LOAA.