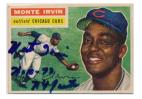

- (great inscription) 9.5......13 Trimmed card (due to lack of the proper size sheets), this has a wonderfully detailed no hitter(s) inscription. JSA LOAA.

1954 Bowman 198 Virgil Trucks

- 7 1954 Topps 187 Heinie Manush 8.......20 Uncommon signed card of this HOFer who died in 1971, the card is a pleasing lower grade example. Manush signed this neatly in blue ballpoint ink. JSA LOAA.
- 8 1956 Topps 20 Al Kaline 9.5.....20 Attractive VG Plus card is nice centered with great color. Kaline signed this in perfect black sharpie ink. JSA LOAA.
- 9 1956 Topps 194 Irvin 9.5......25 Nicely centered, this is his last card. Signed in bold blue sharpie, this has a great inscription: HOF 73 NY Giants. JSA LOAA.
- $11\,$  1957 Topps 175 Larsen 9.5 (1956 PG Inscription) .25 Pleasing mid-grade card, this is signed with a WS PG 10 8 56 inscription. JSA LOAA.