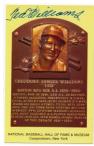

- 1981 HOF Metallic Williams, Ted Very unusual Ted Williams signed card, this example has a bold and spotless black sharpie ink signature. JSA LOAA.
- 1983 Baseball Greats Uncut Sheet w/5 Willie Mays Signed Cards (20 HOF signatures) 9.5 ...... 120 Very unusual item, this is an oddball issue from 1983. Four of the ten players pictured on these sheets signed all of their cards (5). The autographs are in superb blue sharpie ink and are as follows: Feller (5), Gibson (5), Mays (5) and Spahn (5). JSA LOAA.
- 1983 Donruss HOF Heroes Collection of 7 Signed Cards 9.5 ..... 50 Handsome postcard size issue, these cards are signed: Bench, Carew, Carlton, Fingers, Niekro, Perry and Schmidt. JSA LOAA.
- 56 Fine little lot of signed cards, these are all former Negro League players. The cards range from the 1980s through the insert era, the autographs look great. Content is impressive, with note to Benson (2), Dandridge (3), Day (2), Duckett, Irvin (5), Jethroe, Leonard (4), Lockett, Manning and O'Neil (2). Slabbing anyone? JSA LOAA.