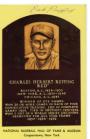

**1985** Topps 157 Tug McGraw 9.5 ..... 30 Fine looking signed card, the signature is very strong. PSA slabbed.

- Campanella, Roy 9.5 ..... 150 61 Very scarce signed card, this is such an attractive issue. Signed in Mint blue sharpie ink by the top margin, this looks terrific. JSA LOA (full).
- **Ted Williams** PSA 10 ..... 60 Very uncommon Ted Williams signed card, the first that we have seen. I love the novel Simon image, Ted signed this in Mint blue sharpie ink, this is slabbed PSA 10.
- Mickey Mantle PSA 9 ..... 60 Very uncommon Mickey Mantle signed card, the slightly larger size provides for a great look. Mickey signed this in Mint blue sharpie ink in a perfect spot.
- Ford/Mantle PSA 9 ..... 60 Extremely unusual signed card, this has Mint signatures of Yankee HOFers Mickey Mantle and Whitey Ford. PSA slabbed this a Mint 9.
- 10 Ted Williams/Yaz PSA 9 ...... 75 65 Hardly ever seen, I cannot remember the last time we saw or handled one of these. This is an extremely attractive card with a classic original image of these two vital Red Sox HOFers. Each signed in Mint blue sharpie ink on their image, this is a PSA slabbed Mint 9.
- **Mickey Mantle** PSA 10 ..... 90 This extremely attractive card has a great image, the autograph is in perfect blue sharpie ink. This is PSA slabbed Gem Mint 10 and looks to be fully deserving of its lofty grade.