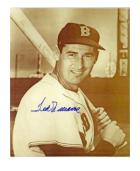

- 1981 HOF Metallic Williams, Ted Very unusual Ted Williams signed card, this example has a bold and spotless black sharpie ink signature. JSA LOAA.
- 1983 Baseball Greats Uncut Sheet w/5 Willie Mays Signed Cards (20 HOF signatures) 9.5 ...... 120 Very unusual item, this is an oddball issue from 1983. Four of the ten players pictured on these sheets signed all of their cards (5). The autographs are in superb blue sharpie ink and are as follows: Feller (5), Gibson (5), Mays (5) and Spahn (5). JSA LOAA.
- 1983 Donruss HOF Heroes Collection of 7 Signed Cards 9.5 ..... 50 Handsome postcard size issue, these cards are signed: Bench, Carew, Carlton, Fingers, Niekro, Perry and Schmidt. JSA LOAA.
- 56 Fine little lot of signed cards, these are all former Negro League players. The cards range from the 1980s through the insert era, the autographs look great. Content is impressive, with note to Benson (2), Dandridge (3), Day (2), Duckett, Irvin (5), Jethroe, Leonard (4), Lockett, Manning and O'Neil (2). Slabbing anyone? JSA LOAA.