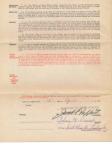

We have a final selection of vintage signed Yankee player contracts. We had a big run of these, this is the final batch, so keep this in mind if you want to add one of these to your collection.

Collectors of yearbooks and vintage programs will see some terrific Yankee signed yearbooks from the late 1960s through the late 1980s. Many of these are exceptionally comprehensive, with big stars throughout. There are also many tougher signed magazines, scorecards and more.