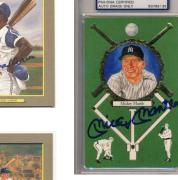

**1985** Topps 157 Tug McGraw 9.5 ..... 30 Fine looking signed card, the signature is very strong. PSA slabbed.

- Campanella, Roy 9.5 ..... 150 61 Very scarce signed card, this is such an attractive issue. Signed in Mint blue sharpie ink by the top margin, this looks terrific. JSA LOA (full).
- **Ted Williams** PSA 10 ..... 60 Very uncommon Ted Williams signed card, the first that we have seen. I love the novel Simon image, Ted signed this in Mint blue sharpie ink, this is slabbed PSA 10.
- Mickey Mantle PSA 9 ..... 60 Very uncommon Mickey Mantle signed card, the slightly larger size provides for a great look. Mickey signed this in Mint blue sharpie ink in a perfect spot.
- Ford/Mantle PSA 9 ..... 60 Extremely unusual signed card, this has Mint signatures of Yankee HOFers Mickey Mantle and Whitey Ford. PSA slabbed this a Mint 9.
- 10 Ted Williams/Yaz PSA 9 ...... 75 65 Hardly ever seen, I cannot remember the last time we saw or handled one of these. This is an extremely attractive card with a classic original image of these two vital Red Sox HOFers. Each signed in Mint blue sharpie ink on their image, this is a PSA slabbed Mint 9.
- **Mickey Mantle** PSA 10 ..... 90 This extremely attractive card has a great image, the autograph is in perfect blue sharpie ink. This is PSA slabbed Gem Mint 10 and looks to be fully deserving of its lofty grade.