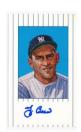

**1985** Topps 157 Tug McGraw 9.5 ..... 30 Fine looking signed card, the signature is very strong. PSA slabbed.

- Campanella, Roy 9.5 ..... 150 61 Very scarce signed card, this is such an attractive issue. Signed in Mint blue sharpie ink by the top margin, this looks terrific. JSA LOA (full).
- **Ted Williams** PSA 10 ..... 60 Very uncommon Ted Williams signed card, the first that we have seen. I love the novel Simon image, Ted signed this in Mint blue sharpie ink, this is slabbed PSA 10.
- Mickey Mantle PSA 9 ..... 60 Very uncommon Mickey Mantle signed card, the slightly larger size provides for a great look. Mickey signed this in Mint blue sharpie ink in a perfect spot.
- Ford/Mantle PSA 9 ..... 60 Extremely unusual signed card, this has Mint signatures of Yankee HOFers Mickey Mantle and Whitey Ford. PSA slabbed this a Mint 9.
- 10 Ted Williams/Yaz PSA 9 ...... 75 65 Hardly ever seen, I cannot remember the last time we saw or handled one of these. This is an extremely attractive card with a classic original image of these two vital Red Sox HOFers. Each signed in Mint blue sharpie ink on their image, this is a PSA slabbed Mint 9.
- **Mickey Mantle** PSA 10 ..... 90 This extremely attractive card has a great image, the autograph is in perfect blue sharpie ink. This is PSA slabbed Gem Mint 10 and looks to be fully deserving of its lofty grade.