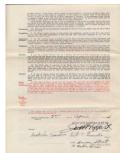

We have a final selection of vintage signed Yankee player contracts. We had a big run of these, this is the final batch, so keep this in mind if you want to add one of these to your collection.

Collectors of yearbooks and vintage programs will see some terrific Yankee signed yearbooks from the late 1960s through the late 1980s. Many of these are exceptionally comprehensive, with big stars throughout. There are also many tougher signed magazines, scorecards and more.