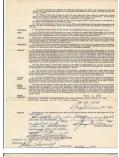

We have a final selection of vintage signed Yankee player contracts. We had a big run of these, this is the final batch, so keep this in mind if you want to add one of these to your collection.

Collectors of yearbooks and vintage programs will see some terrific Yankee signed yearbooks from the late 1960s through the late 1980s. Many of these are exceptionally comprehensive, with big stars throughout. There are also many tougher signed magazines, scorecards and more.