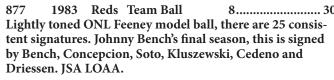

onin model baseball. Consigned directly by the son of the Mets trainer at the time, the autographs are generally very nice. There are 23 very bold and solid signatures, the others are very hard to discern. The keys include Frank Robinson, Jim Palmer, Earl Weaver, Boog Powell and Mark Belanger. AL Championship team. JSA LOAA.



### $\bigoplus$

### **Day Two: Signed Baseballs**

































### 872 1977 Dodgers









873 1977 Toronto Blue Jays Team Ball (1st year)









876 1983 Mets Team Ball w/Tom Seaver 7.5 ......... 38 Somewhat elusive Met team ball, the final one with Seaver. Offered is an off-white ONL Feeney model ball with 26 signatures. The other autographs include Staub, Bamberger, Wilson and Stearns. JSA LOAA.

## **Day Two: Signed Baseballs**











879 1984 Mets Team Ball (JSA LOAA) 7......15



































889 1995 Mets Team Ball 9......24 Clean ONL Coleman ball. There are 22 signatures with Dallas Green, John Franco, Frank Howard, Bobby Jones and Todd Hundley. JSA LOAA.

890 1995 Reds Team Ball 9.......30 Subtly off-white and solid ONL Coleman ball has 25 solid black ballpoint ink signatures. A division winning team, keys include Larkin, Gant, Viola, Davey Johnson, David Wells, Bret Boone and Benito Santiago. JSA LOAA.

### **Day Two: Signed Baseballs**









892 1996 Yankees

Team Ball (partial w/Rivera) 9.5......50 Clean 1996 World Series ball has 16 fine blue ballpoint ink signatures. Highlights include Rivera, Fielder, Cone, Strawberry, Gooden and Raines. JSA LOAA.

893 1997 A's Team Ball (JSA LOAA) 9.5