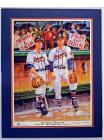

## 271 Broaca, Johnny 1934 Yankee Contract w/Paul Krichell signature! 9.5...... 100

Quality Yankee contract, pitcher Johnny Broaca was a 1934-37 Yankee and 1939 Indian (44-29 career record). Offered is his original 1934 Yankee contract, this has a perfect period fountain pen ink signature. In a great touch, this is also signed by legendary Yankee scout Paul Krichell (D'57, as a witness), by Ed Barrow (for Ruppert) and AL President William Harridge. JSA LOAA.