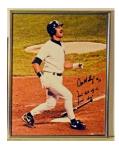

## 271 Broaca, Johnny 1934 Yankee Contract w/Paul Krichell signature! 9.5...... 100

Quality Yankee contract, pitcher Johnny Broaca was a 1934-37 Yankee and 1939 Indian (44-29 career record). Offered is his original 1934 Yankee contract, this has a perfect period fountain pen ink signature. In a great touch, this is also signed by legendary Yankee scout Paul Krichell (D'57, as a witness), by Ed Barrow (for Ruppert) and AL President William Harridge. JSA LOAA.