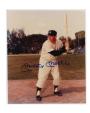

**1985** Topps 157 Tug McGraw 9.5 ..... 30 Fine looking signed card, the signature is very strong. PSA slabbed.

- Campanella, Roy 9.5 ..... 150 61 Very scarce signed card, this is such an attractive issue. Signed in Mint blue sharpie ink by the top margin, this looks terrific. JSA LOA (full).
- **Ted Williams** PSA 10 ..... 60 Very uncommon Ted Williams signed card, the first that we have seen. I love the novel Simon image, Ted signed this in Mint blue sharpie ink, this is slabbed PSA 10.
- Mickey Mantle PSA 9 ..... 60 Very uncommon Mickey Mantle signed card, the slightly larger size provides for a great look. Mickey signed this in Mint blue sharpie ink in a perfect spot.
- Ford/Mantle PSA 9 ..... 60 Extremely unusual signed card, this has Mint signatures of Yankee HOFers Mickey Mantle and Whitey Ford. PSA slabbed this a Mint 9.
- 10 Ted Williams/Yaz PSA 9 ...... 75 65 Hardly ever seen, I cannot remember the last time we saw or handled one of these. This is an extremely attractive card with a classic original image of these two vital Red Sox HOFers. Each signed in Mint blue sharpie ink on their image, this is a PSA slabbed Mint 9.
- **Mickey Mantle** PSA 10 ..... 90 This extremely attractive card has a great image, the autograph is in perfect blue sharpie ink. This is PSA slabbed Gem Mint 10 and looks to be fully deserving of its lofty grade.