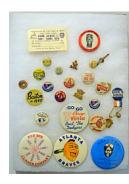

Baseball memorabilia closes out the auction. We have a deep collection of vintage mini-bats and several unusual collector bats. We have our biggest run ever of vintage baseball pins. There is a world of Yankee pins, going back to the 1930s, broken into many lots. There are scarce pins of Lou Gehrig, Joe DiMaggio, Mickey Mantle and Roger Maris among much more.