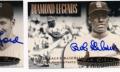

**1985** Topps 157 Tug McGraw 9.5 ..... 30 Fine looking signed card, the signature is very strong. PSA slabbed.

- Campanella, Roy 9.5 ..... 150 61 Very scarce signed card, this is such an attractive issue. Signed in Mint blue sharpie ink by the top margin, this looks terrific. JSA LOA (full).
- **Ted Williams** PSA 10 ..... 60 Very uncommon Ted Williams signed card, the first that we have seen. I love the novel Simon image, Ted signed this in Mint blue sharpie ink, this is slabbed PSA 10.
- Mickey Mantle PSA 9 ..... 60 Very uncommon Mickey Mantle signed card, the slightly larger size provides for a great look. Mickey signed this in Mint blue sharpie ink in a perfect spot.
- Ford/Mantle PSA 9 ..... 60 Extremely unusual signed card, this has Mint signatures of Yankee HOFers Mickey Mantle and Whitey Ford. PSA slabbed this a Mint 9.
- 10 Ted Williams/Yaz PSA 9 ...... 75 65 Hardly ever seen, I cannot remember the last time we saw or handled one of these. This is an extremely attractive card with a classic original image of these two vital Red Sox HOFers. Each signed in Mint blue sharpie ink on their image, this is a PSA slabbed Mint 9.
- **Mickey Mantle** PSA 10 ..... 90 This extremely attractive card has a great image, the autograph is in perfect blue sharpie ink. This is PSA slabbed Gem Mint 10 and looks to be fully deserving of its lofty grade.