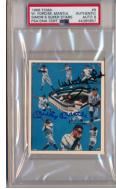

Neat lot of very uncommon signed cards, these are all signed on very attractive slightly oversize cards. The cards all have original Simon images, and superb quality blue sharpie ink signatures. We sent the Mantles to PSA and several came back 10s. The better signatures in this lot include 20 HOFers, with note to Aaron, Banks, Berra, Brock, Drysdale (2), Gibson, Killebrew, Mathews, Musial, Reese and Yaz. JSA LOAA.