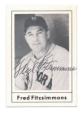

48 1978 Grand Slam 14 Fred Fitzsimmons (D'79, rare) 9.5 ..... 45 Very scarce signed card, charismatic Brooklyn Dodgers

pitcher Feddie Fitzsimmons died in 1979, giving him a very short window to sign one of these cards. The autograph is in solid black ballpoint ink and is large. JSA LOAA.