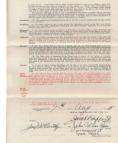

We have a final selection of vintage signed Yankee player contracts. We had a big run of these, this is the final batch, so keep this in mind if you want to add one of these to your collection.

Collectors of yearbooks and vintage programs will see some terrific Yankee signed yearbooks from the late 1960s through the late 1980s. Many of these are exceptionally comprehensive, with big stars throughout. There are also many tougher signed magazines, scorecards and more.