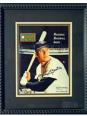

**1985** Topps 157 Tug McGraw 9.5 ..... 30 Fine looking signed card, the signature is very strong. PSA slabbed.

- Campanella, Roy 9.5 ..... 150 61 Very scarce signed card, this is such an attractive issue. Signed in Mint blue sharpie ink by the top margin, this looks terrific. JSA LOA (full).
- **Ted Williams** PSA 10 ..... 60 Very uncommon Ted Williams signed card, the first that we have seen. I love the novel Simon image, Ted signed this in Mint blue sharpie ink, this is slabbed PSA 10.
- Mickey Mantle PSA 9 ..... 60 Very uncommon Mickey Mantle signed card, the slightly larger size provides for a great look. Mickey signed this in Mint blue sharpie ink in a perfect spot.
- Ford/Mantle PSA 9 ..... 60 Extremely unusual signed card, this has Mint signatures of Yankee HOFers Mickey Mantle and Whitey Ford. PSA slabbed this a Mint 9.
- 10 Ted Williams/Yaz PSA 9 ...... 75 65 Hardly ever seen, I cannot remember the last time we saw or handled one of these. This is an extremely attractive card with a classic original image of these two vital Red Sox HOFers. Each signed in Mint blue sharpie ink on their image, this is a PSA slabbed Mint 9.
- **Mickey Mantle** PSA 10 ..... 90 This extremely attractive card has a great image, the autograph is in perfect blue sharpie ink. This is PSA slabbed Gem Mint 10 and looks to be fully deserving of its lofty grade.