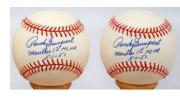

| 9 (Manfred)29                                                                     | WHITHHAM !                               | WHITH HARRING                                                           |

**Current Superstars** 

9.5 (Manfred) ...... 38 otless ball has a very bold blue the sweet spot. JSA LOAA.

ard (JSA LOAA) 8.5 (Manfred) ...... 23

Negro Leaguers

iI (JSA LOAA) 9.5 (ONL Coleman) 15

9 (ONL White) ..... 60 gro League single, this has a bold ture signed near the end of his life. g. JSA LOAA.

#### **Broadcasters**

Brown, Voice of the Yankees) ..... 48 signed with a desirable inscription DNA (card).

9.5 (OAL Brown)... 48 perfect blue ballpoint ink signature DNA (card).

9.5 (OAL Brown, HOF 78) .... 60 al HOF broadcaster signed this with the sweet spot. PSA DNA (card).

























### Day One: Single Signed Baseballs

Broadcasters

Other Sports/Celebrities

| 777                                                        | Red                                                       | Barber          | 8.5                      | 50      |  |  |
|------------------------------------------------------------|-----------------------------------------------------------|-----------------|--------------------------|---------|--|--|
| Vital                                                      | HOF broa                                                  | adcaster, these | e are always hard to fir | nd. The |  |  |
| offere                                                     | offered ball is a very clean ONL White model. The beloved |                 |