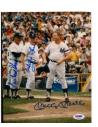

**1985** Topps 157 Tug McGraw 9.5 ..... 30 Fine looking signed card, the signature is very strong. PSA slabbed.

- Campanella, Roy 9.5 ..... 150 61 Very scarce signed card, this is such an attractive issue. Signed in Mint blue sharpie ink by the top margin, this looks terrific. JSA LOA (full).
- **Ted Williams** PSA 10 ..... 60 Very uncommon Ted Williams signed card, the first that we have seen. I love the novel Simon image, Ted signed this in Mint blue sharpie ink, this is slabbed PSA 10.
- Mickey Mantle PSA 9 ..... 60 Very uncommon Mickey Mantle signed card, the slightly larger size provides for a great look. Mickey signed this in Mint blue sharpie ink in a perfect spot.
- Ford/Mantle PSA 9 ..... 60 Extremely unusual signed card, this has Mint signatures of Yankee HOFers Mickey Mantle and Whitey Ford. PSA slabbed this a Mint 9.
- 10 Ted Williams/Yaz PSA 9 ...... 75 65 Hardly ever seen, I cannot remember the last time we saw or handled one of these. This is an extremely attractive card with a classic original image of these two vital Red Sox HOFers. Each signed in Mint blue sharpie ink on their image, this is a PSA slabbed Mint 9.
- **Mickey Mantle** PSA 10 ..... 90 This extremely attractive card has a great image, the autograph is in perfect blue sharpie ink. This is PSA slabbed Gem Mint 10 and looks to be fully deserving of its lofty grade.