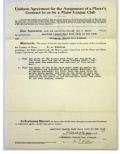

We have a final selection of vintage signed Yankee player contracts. We had a big run of these, this is the final batch, so keep this in mind if you want to add one of these to your collection.

Collectors of yearbooks and vintage programs will see some terrific Yankee signed yearbooks from the late 1960s through the late 1980s. Many of these are exceptionally comprehensive, with big stars throughout. There are also many tougher signed magazines, scorecards and more.