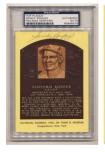

**1985** Topps 157 Tug McGraw 9.5 ..... 30 Fine looking signed card, the signature is very strong. PSA slabbed.

- Campanella, Roy 9.5 ..... 150 61 Very scarce signed card, this is such an attractive issue. Signed in Mint blue sharpie ink by the top margin, this looks terrific. JSA LOA (full).
- **Ted Williams** PSA 10 ..... 60 Very uncommon Ted Williams signed card, the first that we have seen. I love the novel Simon image, Ted signed this in Mint blue sharpie ink, this is slabbed PSA 10.
- Mickey Mantle PSA 9 ..... 60 Very uncommon Mickey Mantle signed card, the slightly larger size provides for a great look. Mickey signed this in Mint blue sharpie ink in a perfect spot.
- Ford/Mantle PSA 9 ..... 60 Extremely unusual signed card, this has Mint signatures of Yankee HOFers Mickey Mantle and Whitey Ford. PSA slabbed this a Mint 9.
- 10 Ted Williams/Yaz PSA 9 ...... 75 65 Hardly ever seen, I cannot remember the last time we saw or handled one of these. This is an extremely attractive card with a classic original image of these two vital Red Sox HOFers. Each signed in Mint blue sharpie ink on their image, this is a PSA slabbed Mint 9.
- **Mickey Mantle** PSA 10 ..... 90 This extremely attractive card has a great image, the autograph is in perfect blue sharpie ink. This is PSA slabbed Gem Mint 10 and looks to be fully deserving of its lofty grade.