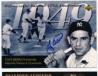

1986 TCMA Simon's Superstars

| 67   | 20      | Sandy Koufax         | PSA 8 45                    |
|------|---------|----------------------|-----------------------------|
| Elus | ive sig | ned Koufax card, PSA | A may have been a bit tough |
| with | the 8   | grade here.          |                             |

- 68 25 Joe DiMaggio PSA 10 ..... 60 Very uncommon Joe DiMaggio signed card, the slightly larger size provides for a great look. Joe signed this in Mint blue sharpie ink in a perfect spot, PSA slabbed this a Gem Mint 10.
- 69 29 Willie Mays PSA 10 ..... 30 Gem Mint Mays signed card, this is not an easy card to find autographed.
- 70 Lot of 23 signed cards w/Aaron, Banks & Drysdale 9.5 ............. 150

Neat lot of very uncommon signed cards, these are all signed on very attractive slightly oversize cards. The cards all have original Simon images, and superb quality blue sharpie ink signatures. We sent the Mantles to PSA and several came back 10s. The better signatures in this lot include 20 HOFers, with note to Aaron, Banks, Berra, Brock, Drysdale (2), Gibson, Killebrew, Mathews, Musial, Reese and Yaz. JSA LOAA.