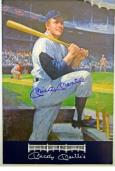

**1985** Topps 157 Tug McGraw 9.5 ..... 30 Fine looking signed card, the signature is very strong. PSA slabbed.

- Campanella, Roy 9.5 ..... 150 61 Very scarce signed card, this is such an attractive issue. Signed in Mint blue sharpie ink by the top margin, this looks terrific. JSA LOA (full).
- **Ted Williams** PSA 10 ..... 60 Very uncommon Ted Williams signed card, the first that we have seen. I love the novel Simon image, Ted signed this in Mint blue sharpie ink, this is slabbed PSA 10.
- Mickey Mantle PSA 9 ..... 60 Very uncommon Mickey Mantle signed card, the slightly larger size provides for a great look. Mickey signed this in Mint blue sharpie ink in a perfect spot.
- Ford/Mantle PSA 9 ..... 60 Extremely unusual signed card, this has Mint signatures of Yankee HOFers Mickey Mantle and Whitey Ford. PSA slabbed this a Mint 9.
- 10 Ted Williams/Yaz PSA 9 ...... 75 65 Hardly ever seen, I cannot remember the last time we saw or handled one of these. This is an extremely attractive card with a classic original image of these two vital Red Sox HOFers. Each signed in Mint blue sharpie ink on their image, this is a PSA slabbed Mint 9.
- **Mickey Mantle** PSA 10 ..... 90 This extremely attractive card has a great image, the autograph is in perfect blue sharpie ink. This is PSA slabbed Gem Mint 10 and looks to be fully deserving of its lofty grade.