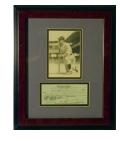

We have a final selection of vintage signed Yankee player contracts. We had a big run of these, this is the final batch, so keep this in mind if you want to add one of these to your collection.

Collectors of yearbooks and vintage programs will see some terrific Yankee signed yearbooks from the late 1960s through the late 1980s. Many of these are exceptionally comprehensive, with big stars throughout. There are also many tougher signed magazines, scorecards and more.