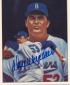

**1985** Topps 157 Tug McGraw 9.5 ..... 30 Fine looking signed card, the signature is very strong. PSA slabbed.

- Campanella, Roy 9.5 ..... 150 61 Very scarce signed card, this is such an attractive issue. Signed in Mint blue sharpie ink by the top margin, this looks terrific. JSA LOA (full).
- **Ted Williams** PSA 10 ..... 60 Very uncommon Ted Williams signed card, the first that we have seen. I love the novel Simon image, Ted signed this in Mint blue sharpie ink, this is slabbed PSA 10.
- Mickey Mantle PSA 9 ..... 60 Very uncommon Mickey Mantle signed card, the slightly larger size provides for a great look. Mickey signed this in Mint blue sharpie ink in a perfect spot.
- Ford/Mantle PSA 9 ..... 60 Extremely unusual signed card, this has Mint signatures of Yankee HOFers Mickey Mantle and Whitey Ford. PSA slabbed this a Mint 9.
- 10 Ted Williams/Yaz PSA 9 ...... 75 65 Hardly ever seen, I cannot remember the last time we saw or handled one of these. This is an extremely attractive card with a classic original image of these two vital Red Sox HOFers. Each signed in Mint blue sharpie ink on their image, this is a PSA slabbed Mint 9.
- **Mickey Mantle** PSA 10 ..... 90 This extremely attractive card has a great image, the autograph is in perfect blue sharpie ink. This is PSA slabbed Gem Mint 10 and looks to be fully deserving of its lofty grade.