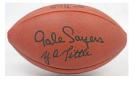

this has a fine Paul Christman signature with a desirable U of Mo inscription. Quite clean, Christman is a College Football HOFer who saw time with the Packers and Cardinals in the NFL. D'70. Slabbed by PSA DNA.

1121 Fearsome Foursome Signed 16x20 9.5......90 Fun piece of these very popular LA Rams players. Each has signed above their image in Mint sharpie ink. The autographs are of Deacon Jones, Merlin Olsen, Rosey Grier and Lamar Lundy. JSA LOAA.

1122 Postcard Fortmann, Dan 9.5.....12 1123 8 x 10 Grange, Red 9......45 Personalized to a famed Cincinnati broadcaster, this has a huge signature and a wonderful inscription. This is much nicer than most Red Grange 8x10s that come to market.

1124 Postcard Healey, Ed (JSA LOAA) 9......18 Healey, Ed ALS (JSA LOAA) 9.5......18



JSA LOAA.

















### **Football**

| FU                                                                                                                                                                             |
|--------------------------------------------------------------------------------------------------------------------------------------------------------------------------------|
| 1126 Postcard Hinkle, Clark + ALS 9.5                                                                                                                                          |
| 1127 Hornung, Paul Signed 16x20 (JSA LOAA) 9.5 18                                                                                                                              |
| 1128 Cut Layden, Elmor 9