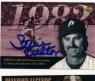

- 29 1959 Topps 150 Stan Musial (vintage) 9.5 ....... 60 Clean and colorful mid-grade card, I really like this one as it has a clean vintage blue ballpoint ink signature. Musial's first real Topps card, this is a terrific combination of card and signature. JSA LOAA.
- 31 1959 Topps