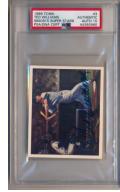

**1985** Topps 157 Tug McGraw 9.5 ..... 30 Fine looking signed card, the signature is very strong. PSA slabbed.

- Campanella, Roy 9.5 ..... 150 61 Very scarce signed card, this is such an attractive issue. Signed in Mint blue sharpie ink by the top margin, this looks terrific. JSA LOA (full).
- **Ted Williams** PSA 10 ..... 60 Very uncommon Ted Williams signed card, the first that we have seen. I love the novel Simon image, Ted signed this in Mint blue sharpie ink, this is slabbed PSA 10.
- Mickey Mantle PSA 9 ..... 60 Very uncommon Mickey Mantle signed card, the slightly larger size provides for a great look. Mickey signed this in Mint blue sharpie ink in a perfect spot.
- Ford/Mantle PSA 9 ..... 60 Extremely unusual signed card, this has Mint signatures of Yankee HOFers Mickey Mantle and Whitey Ford. PSA slabbed this a Mint 9.
- 10 Ted Williams/Yaz PSA 9 ...... 75 65 Hardly ever seen, I cannot remember the last time we saw or handled one of these. This is an extremely attractive card with a classic original image of these two vital Red Sox HOFers. Each signed in Mint blue sharpie ink on their image, this is a PSA slabbed Mint 9.
- **Mickey Mantle** PSA 10 ..... 90 This extremely attractive card has a great image, the autograph is in perfect blue sharpie ink. This is PSA slabbed Gem Mint 10 and looks to be fully deserving of its lofty grade.