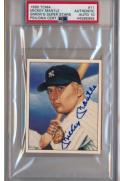

**1985** Topps 157 Tug McGraw 9.5 ..... 30 Fine looking signed card, the signature is very strong. PSA slabbed.

- Campanella, Roy 9.5 ..... 150 61 Very scarce signed card, this is such an attractive issue. Signed in Mint blue sharpie ink by the top margin, this looks terrific. JSA LOA (full).
- **Ted Williams** PSA 10 ..... 60 Very uncommon Ted Williams signed card, the first that we have seen. I love the novel Simon image, Ted signed this in Mint blue sharpie ink, this is slabbed PSA 10.
- Mickey Mantle PSA 9 ..... 60 Very uncommon Mickey Mantle signed card, the slightly larger size provides for a great look. Mickey signed this in Mint blue sharpie ink in a perfect spot.
- Ford/Mantle PSA 9 ..... 60 Extremely unusual signed card, this has Mint signatures of Yankee HOFers Mickey Mantle and Whitey Ford. PSA slabbed this a Mint 9.
- 10 Ted Williams/Yaz PSA 9 ...... 75 65 Hardly ever seen, I cannot remember the last time we saw or handled one of these. This is an extremely attractive card with a classic original image of these two vital Red Sox HOFers. Each signed in Mint blue sharpie ink on their image, this is a PSA slabbed Mint 9.
- **Mickey Mantle** PSA 10 ..... 90 This extremely attractive card has a great image, the autograph is in perfect blue sharpie ink. This is PSA slabbed Gem Mint 10 and looks to be fully deserving of its lofty grade.