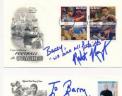

has a fine Paul Christman signature with a desirable U of Mo inscription. Quite clean, Christman is a College Football HOFer who saw time with the Packers and Cardinals in the NFL. D'70. Slabbed by PSA DNA.

1121 Fearsome Foursome Signed 16x20 9.5......90 Fun piece of these very popular LA Rams players. Each has signed above their image in Mint sharpie ink. The autographs are of Deacon Jones, Merlin Olsen, Rosey Grier and Lamar Lundy. JSA LOAA.

1122 Postcard Fortmann, Dan 9.5.....12 1123 8 x 10 Grange, Red 9......45 Personalized to a famed Cincinnati broadcaster, this has a huge signature and a wonderful inscription. This is much nicer than most Red Grange 8x10s that come to market.

1124 Postcard Healey, Ed (JSA LOAA) 9......18 Healey, Ed ALS (JSA LOAA) 9.5......18



JSA LOAA.

















### **Football**

| FU                                                                                                                                                                             |
|--------------------------------------------------------------------------------------------------------------------------------------------------------------------------------|
| 1126 Postcard Hinkle, Clark + ALS 9.5                                                                                                                                          |
| 1127 Hornung, Paul Signed 16x20 (JSA LOAA) 9.5 18                                                                                                                              |
| 1128 Cut Layden, Elmor 9