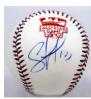

(Manfred)29                                                                     | WHITHHAM !                               | WHITH HARRING                                                           |

**Current Superstars** 

9.5 (Manfred) ...... 38 otless ball has a very bold blue the sweet spot. JSA LOAA.

ard (JSA LOAA) 8.5 (Manfred) ...... 23

Negro Leaguers

iI (JSA LOAA) 9.5 (ONL Coleman) 15

9 (ONL White) ..... 60 gro League single, this has a bold ture signed near the end of his life. g. JSA LOAA.

#### **Broadcasters**

Brown, Voice of the Yankees) ..... 48 signed with a desirable inscription DNA (card).

9.5 (OAL Brown)... 48 perfect blue ballpoint ink signature DNA (card).

9.5 (OAL Brown, HOF 78) .... 60 al HOF broadcaster signed this with the sweet spot. PSA DNA (card).

























### Day One: Single Signed Baseballs

Broadcasters

Other Sports/Celebrities

| 777                                                        | Red                                                       | Barber          | 8.5                      | 50      |  |  |
|------------------------------------------------------------|-----------------------------------------------------------|-----------------|--------------------------|---------|--|--|
| Vital                                                      | HOF broa                                                  | adcaster, these | e are always hard to fir | nd. The |  |  |
| offere                                                     | offered ball is a very clean ONL White model. The beloved |                 |