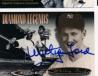

- 1981 HOF Metallic Williams, Ted Very unusual Ted Williams signed card, this example has a bold and spotless black sharpie ink signature. JSA LOAA.
- 1983 Baseball Greats Uncut Sheet w/5 Willie Mays Signed Cards (20 HOF signatures) 9.5 ...... 120 Very unusual item, this is an oddball issue from 1983. Four of the ten players pictured on these sheets signed all of their cards (5). The autographs are in superb blue sharpie ink and are as follows: Feller (5), Gibson (5), Mays (5) and Spahn (5). JSA LOAA.
- 1983 Donruss HOF Heroes Collection of 7 Signed Cards 9.5 ..... 50 Handsome postcard size issue, these cards are signed: Bench, Carew, Carlton, Fingers, Niekro, Perry and Schmidt. JSA LOAA.
- 56 Fine little lot of signed cards, these are all former Negro League players. The cards range from the 1980s through the insert era, the autographs look great. Content is impressive, with note to Benson (2), Dandridge (3), Day (2), Duckett, Irvin (5), Jethroe, Leonard (4), Lockett, Manning and O'Neil (2). Slabbing anyone? JSA LOAA.