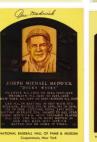

**1985** Topps 157 Tug McGraw 9.5 ..... 30 Fine looking signed card, the signature is very strong. PSA slabbed.

- Campanella, Roy 9.5 ..... 150 61 Very scarce signed card, this is such an attractive issue. Signed in Mint blue sharpie ink by the top margin, this looks terrific. JSA LOA (full).
- **Ted Williams** PSA 10 ..... 60 Very uncommon Ted Williams signed card, the first that we have seen. I love the novel Simon image, Ted signed this in Mint blue sharpie ink, this is slabbed PSA 10.
- Mickey Mantle PSA 9 ..... 60 Very uncommon Mickey Mantle signed card, the slightly larger size provides for a great look. Mickey signed this in Mint blue sharpie ink in a perfect spot.
- Ford/Mantle PSA 9 ..... 60 Extremely unusual signed card, this has Mint signatures of Yankee HOFers Mickey Mantle and Whitey Ford. PSA slabbed this a Mint 9.
- 10 Ted Williams/Yaz PSA 9 ...... 75 65 Hardly ever seen, I cannot remember the last time we saw or handled one of these. This is an extremely attractive card with a classic original image of these two vital Red Sox HOFers. Each signed in Mint blue sharpie ink on their image, this is a PSA slabbed Mint 9.
- **Mickey Mantle** PSA 10 ..... 90 This extremely attractive card has a great image, the autograph is in perfect blue sharpie ink. This is PSA slabbed Gem Mint 10 and looks to be fully deserving of its lofty grade.