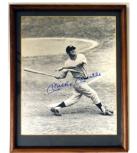

## 271 Broaca, Johnny 1934 Yankee Contract w/Paul Krichell signature! 9.5...... 100

Quality Yankee contract, pitcher Johnny Broaca was a 1934-37 Yankee and 1939 Indian (44-29 career record). Offered is his original 1934 Yankee contract, this has a perfect period fountain pen ink signature. In a great touch, this is also signed by legendary Yankee scout Paul Krichell (D'57, as a witness), by Ed Barrow (for Ruppert) and AL President William Harridge. JSA LOAA.