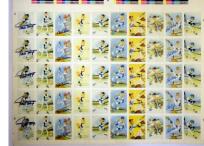

- 1981 HOF Metallic Williams, Ted Very unusual Ted Williams signed card, this example has a bold and spotless black sharpie ink signature. JSA LOAA.
- 1983 Baseball Greats Uncut Sheet w/5 Willie Mays Signed Cards (20 HOF signatures) 9.5 ...... 120 Very unusual item, this is an oddball issue from 1983. Four of the ten players pictured on these sheets signed all of their cards (5). The autographs are in superb blue sharpie ink and are as follows: Feller (5), Gibson (5), Mays (5) and Spahn (5). JSA LOAA.
- 1983 Donruss HOF Heroes Collection of 7 Signed Cards 9.5 ..... 50 Handsome postcard size issue, these cards are signed: Bench, Carew, Carlton, Fingers, Niekro, Perry and Schmidt. JSA LOAA.
- 56 Fine little lot of signed cards, these are all former Negro League players. The cards range from the 1980s through the insert era, the autographs look great. Content is impressive, with note to Benson (2), Dandridge (3), Day (2), Duckett, Irvin (5), Jethroe, Leonard (4), Lockett, Manning and O'Neil (2). Slabbing anyone? JSA LOAA.