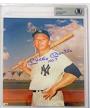

**1985** Topps 157 Tug McGraw 9.5 ..... 30 Fine looking signed card, the signature is very strong. PSA slabbed.

- Campanella, Roy 9.5 ..... 150 61 Very scarce signed card, this is such an attractive issue. Signed in Mint blue sharpie ink by the top margin, this looks terrific. JSA LOA (full).
- **Ted Williams** PSA 10 ..... 60 Very uncommon Ted Williams signed card, the first that we have seen. I love the novel Simon image, Ted signed this in Mint blue sharpie ink, this is slabbed PSA 10.
- Mickey Mantle PSA 9 ..... 60 Very uncommon Mickey Mantle signed card, the slightly larger size provides for a great look. Mickey signed this in Mint blue sharpie ink in a perfect spot.
- Ford/Mantle PSA 9 ..... 60 Extremely unusual signed card, this has Mint signatures of Yankee HOFers Mickey Mantle and Whitey Ford. PSA slabbed this a Mint 9.
- 10 Ted Williams/Yaz PSA 9 ...... 75 65 Hardly ever seen, I cannot remember the last time we saw or handled one of these. This is an extremely attractive card with a classic original image of these two vital Red Sox HOFers. Each signed in Mint blue sharpie ink on their image, this is a PSA slabbed Mint 9.
- **Mickey Mantle** PSA 10 ..... 90 This extremely attractive card has a great image, the autograph is in perfect blue sharpie ink. This is PSA slabbed Gem Mint 10 and looks to be fully deserving of its lofty grade.