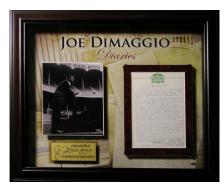

We have a final selection of vintage signed Yankee player contracts. We had a big run of these, this is the final batch, so keep this in mind if you want to add one of these to your collection.

Collectors of yearbooks and vintage programs will see some terrific Yankee signed yearbooks from the late 1960s through the late 1980s. Many of these are exceptionally comprehensive, with big stars throughout. There are also many tougher signed magazines, scorecards and more.

Baseball memorabilia closes out the auction. We have a deep collection of vintage mini-bats and several unusual collector bats. We have our biggest run ever of vintage baseball pins. There is a world of Yankee pins, going back to the 1930s, broken into many lots. There are scarce pins of Lou Gehrig, Joe DiMaggio, Mickey Mantle and Roger Maris among much more.