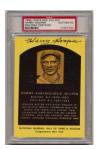

**1985** Topps 157 Tug McGraw 9.5 ..... 30 Fine looking signed card, the signature is very strong. PSA slabbed.

- Campanella, Roy 9.5 ..... 150 61 Very scarce signed card, this is such an attractive issue. Signed in Mint blue sharpie ink by the top margin, this looks terrific. JSA LOA (full).
- **Ted Williams** PSA 10 ..... 60 Very uncommon Ted Williams signed card, the first that we have seen. I love the novel Simon image, Ted signed this in Mint blue sharpie ink, this is slabbed PSA 10.
- Mickey Mantle PSA 9 ..... 60 Very uncommon Mickey Mantle signed card, the slightly larger size provides for a great look. Mickey signed this in Mint blue sharpie ink in a perfect spot.
- Ford/Mantle PSA 9 ..... 60 Extremely unusual signed card, this has Mint signatures of Yankee HOFers Mickey Mantle and Whitey Ford. PSA slabbed this a Mint 9.
- 10 Ted Williams/Yaz PSA 9 ...... 75 65 Hardly ever seen, I cannot remember the last time we saw or handled one of these. This is an extremely attractive card with a classic original image of these two vital Red Sox HOFers. Each signed in Mint blue sharpie ink on their image, this is a PSA slabbed Mint 9.
- **Mickey Mantle** PSA 10 ..... 90 This extremely attractive card has a great image, the autograph is in perfect blue sharpie ink. This is PSA slabbed Gem Mint 10 and looks to be fully deserving of its lofty grade.