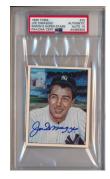

- 68 25 Joe DiMaggio PSA 10 ..... 60 Very uncommon Joe DiMaggio signed card, the slightly larger size provides for a great look. Joe signed this in Mint blue sharpie ink in a perfect spot, PSA slabbed this a Gem Mint 10.
- 69 29 Willie Mays PSA 10 ..... 30 Gem Mint Mays signed card, this is not an easy card to find autographed.
- 70 Lot of 23 signed cards w/Aaron, Banks & Drysdale 9.5 ............. 150