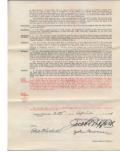

We have a final selection of vintage signed Yankee player contracts. We had a big run of these, this is the final batch, so keep this in mind if you want to add one of these to your collection.

Collectors of yearbooks and vintage programs will see some terrific Yankee signed yearbooks from the late 1960s through the late 1980s. Many of these are exceptionally comprehensive, with big stars throughout. There are also many tougher signed magazines, scorecards and more.