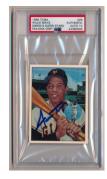

- 68 25 Joe DiMaggio PSA 10 ..... 60 Very uncommon Joe DiMaggio signed card, the slightly larger size provides for a great look. Joe signed this in Mint blue sharpie ink in a perfect spot, PSA slabbed this a Gem Mint 10.
- 69 29 Willie Mays PSA 10 ..... 30 Gem Mint Mays signed card, this is not an easy card to find autographed.
- 70 Lot of 23 signed cards w/Aaron, Banks & Drysdale 9.5 ............. 150