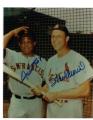

**1985** Topps 157 Tug McGraw 9.5 ..... 30 Fine looking signed card, the signature is very strong. PSA slabbed.

- Campanella, Roy 9.5 ..... 150 61 Very scarce signed card, this is such an attractive issue. Signed in Mint blue sharpie ink by the top margin, this looks terrific. JSA LOA (full).
- **Ted Williams** PSA 10 ..... 60 Very uncommon Ted Williams signed card, the first that we have seen. I love the novel Simon image, Ted signed this in Mint blue sharpie ink, this is slabbed PSA 10.
- Mickey Mantle PSA 9 ..... 60 Very uncommon Mickey Mantle signed card, the slightly larger size provides for a great look. Mickey signed this in Mint blue sharpie ink in a perfect spot.
- Ford/Mantle PSA 9 ..... 60 Extremely unusual signed card, this has Mint signatures of Yankee HOFers Mickey Mantle and Whitey Ford. PSA slabbed this a Mint 9.
- 10 Ted Williams/Yaz PSA 9 ...... 75 65 Hardly ever seen, I cannot remember the last time we saw or handled one of these. This is an extremely attractive card with a classic original image of these two vital Red Sox HOFers. Each signed in Mint blue sharpie ink on their image, this is a PSA slabbed Mint 9.
- **Mickey Mantle** PSA 10 ..... 90 This extremely attractive card has a great image, the autograph is in perfect blue sharpie ink. This is PSA slabbed Gem Mint 10 and looks to be fully deserving of its lofty grade.