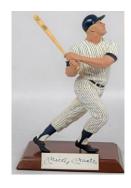

**1985** Topps 157 Tug McGraw 9.5 ..... 30 Fine looking signed card, the signature is very strong. PSA slabbed.

- Campanella, Roy 9.5 ..... 150 61 Very scarce signed card, this is such an attractive issue. Signed in Mint blue sharpie ink by the top margin, this looks terrific. JSA LOA (full).
- **Ted Williams** PSA 10 ..... 60 Very uncommon Ted Williams signed card, the first that we have seen. I love the novel Simon image, Ted signed this in Mint blue sharpie ink, this is slabbed PSA 10.
- Mickey Mantle PSA 9 ..... 60 Very uncommon Mickey Mantle signed card, the slightly larger size provides for a great look. Mickey signed this in Mint blue sharpie ink in a perfect spot.
- Ford/Mantle PSA 9 ..... 60 Extremely unusual signed card, this has Mint signatures of Yankee HOFers Mickey Mantle and Whitey Ford. PSA slabbed this a Mint 9.
- 10 Ted Williams/Yaz PSA 9 ...... 75 65 Hardly ever seen, I cannot remember the last time we saw or handled one of these. This is an extremely attractive card with a classic original image of these two vital Red Sox HOFers. Each signed in Mint blue sharpie ink on their image, this is a PSA slabbed Mint 9.
- **Mickey Mantle** PSA 10 ..... 90 This extremely attractive card has a great image, the autograph is in perfect blue sharpie ink. This is PSA slabbed Gem Mint 10 and looks to be fully deserving of its lofty grade.