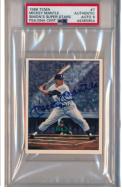

**1985** Topps 157 Tug McGraw 9.5 ..... 30 Fine looking signed card, the signature is very strong. PSA slabbed.

- Campanella, Roy 9.5 ..... 150 61 Very scarce signed card, this is such an attractive issue. Signed in Mint blue sharpie ink by the top margin, this looks terrific. JSA LOA (full).
- **Ted Williams** PSA 10 ..... 60 Very uncommon Ted Williams signed card, the first that we have seen. I love the novel Simon image, Ted signed this in Mint blue sharpie ink, this is slabbed PSA 10.
- Mickey Mantle PSA 9 ..... 60 Very uncommon Mickey Mantle signed card, the slightly larger size provides for a great look. Mickey signed this in Mint blue sharpie ink in a perfect spot.
- Ford/Mantle PSA 9 ..... 60 Extremely unusual signed card, this has Mint signatures of Yankee HOFers Mickey Mantle and Whitey Ford. PSA slabbed this a Mint 9.
- 10 Ted Williams/Yaz PSA 9 ...... 75 65 Hardly ever seen, I cannot remember the last time we saw or handled one of these. This is an extremely attractive card with a classic original image of these two vital Red Sox HOFers. Each signed in Mint blue sharpie ink on their image, this is a PSA slabbed Mint 9.
- **Mickey Mantle** PSA 10 ..... 90 This extremely attractive card has a great image, the autograph is in perfect blue sharpie ink. This is PSA slabbed Gem Mint 10 and looks to be fully deserving of its lofty grade.