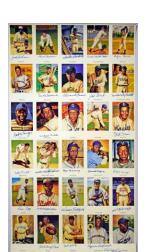

- 1981 HOF Metallic Williams, Ted Very unusual Ted Williams signed card, this example has a bold and spotless black sharpie ink signature. JSA LOAA.
- 1983 Baseball Greats Uncut Sheet w/5 Willie Mays Signed Cards (20 HOF signatures) 9.5 ...... 120 Very unusual item, this is an oddball issue from 1983. Four of the ten players pictured on these sheets signed all of their cards (5). The autographs are in superb blue sharpie ink and are as follows: Feller (5), Gibson (5), Mays (5) and Spahn (5). JSA LOAA.
- 1983 Donruss HOF Heroes Collection of 7 Signed Cards 9.5 ..... 50 Handsome postcard size issue, these cards are signed: Bench, Carew, Carlton, Fingers, Niekro, Perry and Schmidt. JSA LOAA.
- 56 Fine little lot of signed cards, these are all former Negro League players. The cards range from the 1980s through the insert era, the autographs look great. Content is impressive, with note to Benson (2), Dandridge (3), Day (2), Duckett, Irvin (5), Jethroe, Leonard (4), Lockett, Manning and O'Neil (2). Slabbing anyone? JSA LOAA.

Neat lot of very uncommon signed cards, these are all signed on very attractive slightly oversize cards. The cards all have original Simon images, and superb quality blue sharpie ink signatures. We sent the Mantles to PSA and several came back 10s. The better signatures in this lot include 20 HOFers, with note to Aaron, Banks, Berra, Brock, Drysdale (2), Gibson, Killebrew, Mathews, Musial, Reese and Yaz. JSA LOAA.