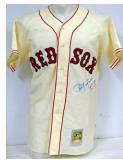

275 High, Hugh Signed 1918 Yankee Contract 8.5 ..... 100 Nice early Yankee contract, this is a clean fully executed 1918 player contract. This is signed by High (D'62), Jacob Ruppert and Ban Johnson. JSA LOAA.