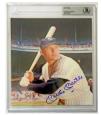

**1985** Topps 157 Tug McGraw 9.5 ..... 30 Fine looking signed card, the signature is very strong. PSA slabbed.

- Campanella, Roy 9.5 ..... 150 61 Very scarce signed card, this is such an attractive issue. Signed in Mint blue sharpie ink by the top margin, this looks terrific. JSA LOA (full).
- **Ted Williams** PSA 10 ..... 60 Very uncommon Ted Williams signed card, the first that we have seen. I love the novel Simon image, Ted signed this in Mint blue sharpie ink, this is slabbed PSA 10.
- Mickey Mantle PSA 9 ..... 60 Very uncommon Mickey Mantle signed card, the slightly larger size provides for a great look. Mickey signed this in Mint blue sharpie ink in a perfect spot.
- Ford/Mantle PSA 9 ..... 60 Extremely unusual signed card, this has Mint signatures of Yankee HOFers Mickey Mantle and Whitey Ford. PSA slabbed this a Mint 9.
- 10 Ted Williams/Yaz PSA 9 ...... 75 65 Hardly ever seen, I cannot remember the last time we saw or handled one of these. This is an extremely attractive card with a classic original image of these two vital Red Sox HOFers. Each signed in Mint blue sharpie ink on their image, this is a PSA slabbed Mint 9.
- **Mickey Mantle** PSA 10 ..... 90 This extremely attractive card has a great image, the autograph is in perfect blue sharpie ink. This is PSA slabbed Gem Mint 10 and looks to be fully deserving of its lofty grade.