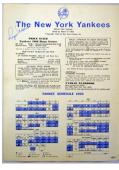

We have a final selection of vintage signed Yankee player contracts. We had a big run of these, this is the final batch, so keep this in mind if you want to add one of these to your collection.

Collectors of yearbooks and vintage programs will see some terrific Yankee signed yearbooks from the late 1960s through the late 1980s. Many of these are exceptionally comprehensive, with big stars throughout. There are also many tougher signed magazines, scorecards and more.