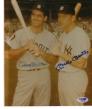

**1985** Topps 157 Tug McGraw 9.5 ..... 30 Fine looking signed card, the signature is very strong. PSA slabbed.

- Campanella, Roy 9.5 ..... 150 61 Very scarce signed card, this is such an attractive issue. Signed in Mint blue sharpie ink by the top margin, this looks terrific. JSA LOA (full).
- **Ted Williams** PSA 10 ..... 60 Very uncommon Ted Williams signed card, the first that we have seen. I love the novel Simon image, Ted signed this in Mint blue sharpie ink, this is slabbed PSA 10.
- Mickey Mantle PSA 9 ..... 60 Very uncommon Mickey Mantle signed card, the slightly larger size provides for a great look. Mickey signed this in Mint blue sharpie ink in a perfect spot.
- Ford/Mantle PSA 9 ..... 60 Extremely unusual signed card, this has Mint signatures of Yankee HOFers Mickey Mantle and Whitey Ford. PSA slabbed this a Mint 9.
- 10 Ted Williams/Yaz PSA 9 ...... 75 65 Hardly ever seen, I cannot remember the last time we saw or handled one of these. This is an extremely attractive card with a classic original image of these two vital Red Sox HOFers. Each signed in Mint blue sharpie ink on their image, this is a PSA slabbed Mint 9.
- **Mickey Mantle** PSA 10 ..... 90 This extremely attractive card has a great image, the autograph is in perfect blue sharpie ink. This is PSA slabbed Gem Mint 10 and looks to be fully deserving of its lofty grade.