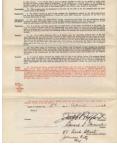

We have a final selection of vintage signed Yankee player contracts. We had a big run of these, this is the final batch, so keep this in mind if you want to add one of these to your collection.

Collectors of yearbooks and vintage programs will see some terrific Yankee signed yearbooks from the late 1960s through the late 1980s. Many of these are exceptionally comprehensive, with big stars throughout. There are also many tougher signed magazines, scorecards and more.