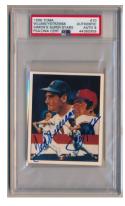

Neat lot of very uncommon signed cards, these are all signed on very attractive slightly oversize cards. The cards all have original Simon images, and superb quality blue sharpie ink signatures. We sent the Mantles to PSA and several came back 10s. The better signatures in this lot include 20 HOFers, with note to Aaron, Banks, Berra, Brock, Drysdale (2), Gibson, Killebrew, Mathews, Musial, Reese and Yaz. JSA LOAA.