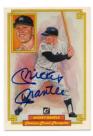

**1985** Topps 157 Tug McGraw 9.5 ..... 30 Fine looking signed card, the signature is very strong. PSA slabbed.

- Campanella, Roy 9.5 ..... 150 61 Very scarce signed card, this is such an attractive issue. Signed in Mint blue sharpie ink by the top margin, this looks terrific. JSA LOA (full).
- **Ted Williams** PSA 10 ..... 60 Very uncommon Ted Williams signed card, the first that we have seen. I love the novel Simon image, Ted signed this in Mint blue sharpie ink, this is slabbed PSA 10.
- Mickey Mantle PSA 9 ..... 60 Very uncommon Mickey Mantle signed card, the slightly larger size provides for a great look. Mickey signed this in Mint blue sharpie ink in a perfect spot.
- Ford/Mantle PSA 9 ..... 60 Extremely unusual signed card, this has Mint signatures of Yankee HOFers Mickey Mantle and Whitey Ford. PSA slabbed this a Mint 9.
- 10 Ted Williams/Yaz PSA 9 ...... 75 65 Hardly ever seen, I cannot remember the last time we saw or handled one of these. This is an extremely attractive card with a classic original image of these two vital Red Sox HOFers. Each signed in Mint blue sharpie ink on their image, this is a PSA slabbed Mint 9.
- **Mickey Mantle** PSA 10 ..... 90 This extremely attractive card has a great image, the autograph is in perfect blue sharpie ink. This is PSA slabbed Gem Mint 10 and looks to be fully deserving of its lofty grade.