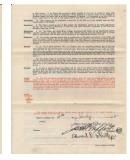

We have a final selection of vintage signed Yankee player contracts. We had a big run of these, this is the final batch, so keep this in mind if you want to add one of these to your collection.

Collectors of yearbooks and vintage programs will see some terrific Yankee signed yearbooks from the late 1960s through the late 1980s. Many of these are exceptionally comprehensive, with big stars throughout. There are also many tougher signed magazines, scorecards and more.