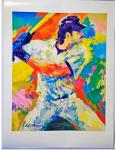

**1985** Topps 157 Tug McGraw 9.5 ..... 30 Fine looking signed card, the signature is very strong. PSA slabbed.

- Campanella, Roy 9.5 ..... 150 61 Very scarce signed card, this is such an attractive issue. Signed in Mint blue sharpie ink by the top margin, this looks terrific. JSA LOA (full).
- **Ted Williams** PSA 10 ..... 60 Very uncommon Ted Williams signed card, the first that we have seen. I love the novel Simon image, Ted signed this in Mint blue sharpie ink, this is slabbed PSA 10.
- Mickey Mantle PSA 9 ..... 60 Very uncommon Mickey Mantle signed card, the slightly larger size provides for a great look. Mickey signed this in Mint blue sharpie ink in a perfect spot.
- Ford/Mantle PSA 9 ..... 60 Extremely unusual signed card, this has Mint signatures of Yankee HOFers Mickey Mantle and Whitey Ford. PSA slabbed this a Mint 9.
- 10 Ted Williams/Yaz PSA 9 ...... 75 65 Hardly ever seen, I cannot remember the last time we saw or handled one of these. This is an extremely attractive card with a classic original image of these two vital Red Sox HOFers. Each signed in Mint blue sharpie ink on their image, this is a PSA slabbed Mint 9.
- **Mickey Mantle** PSA 10 ..... 90 This extremely attractive card has a great image, the autograph is in perfect blue sharpie ink. This is PSA slabbed Gem Mint 10 and looks to be fully deserving of its lofty grade.