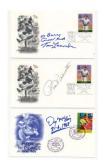

We have a final selection of vintage signed Yankee player contracts. We had a big run of these, this is the final batch, so keep this in mind if you want to add one of these to your collection.

Collectors of yearbooks and vintage programs will see some terrific Yankee signed yearbooks from the late 1960s through the late 1980s. Many of these are exceptionally comprehensive, with big stars throughout. There are also many tougher signed magazines, scorecards and more.