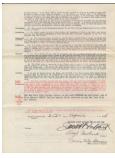

We have a final selection of vintage signed Yankee player contracts. We had a big run of these, this is the final batch, so keep this in mind if you want to add one of these to your collection.

Collectors of yearbooks and vintage programs will see some terrific Yankee signed yearbooks from the late 1960s through the late 1980s. Many of these are exceptionally comprehensive, with big stars throughout. There are also many tougher signed magazines, scorecards and more.