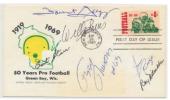

Other highlights on day one include a beautiful run of 1939 autographed cuts on card stock, many fine signed large prints and a deep offering of signed books with great content. Autographed baseball collectors will see our usual run of signed HOFers and stars and many solid group lots. There are many very interesting multi-signed and team signed balls, including a run of 1940s to 1970s Cubs team balls and some All Star Game and Championship team balls.