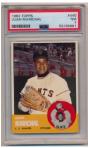

ered slightly to the left border, this looks much more like a 7 than a 6 to our eyes.
- 955 115 Yaz PSA 7 ............. 25 Well centered with sharp corners, there are no chips in the blue borders. This is an awfully nice 7.
- 957 126 Uecker PSA 7 ............ 45 Very well centered with solid corners, this is a fine 7, the color is terrific.
- 958 173 Best/Mantle PSA 6 ............ 55 Crisp card has four square corners and a fine image. Centering to the left border keeps this at a 6, the green borders are solid.
- 959 242 Banks/Aaron PSA 5 ............. 35 Fairly well centered with square corners, this looks like a tough grade.
- 960 360 Drysdale PSA 7 ............. 20 Centered mildly to the right border, this has four sharp corners and no chipping in the color border.























|          | basebali Cards                           |                                            |