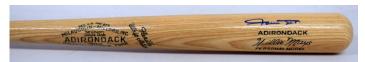

Day one concludes with a fine run of signed bats, a collection of photos and paper items from the Walter Johnson family, a nice run of Mantle PM10 pins, good tickets and a World Series program run from 1933 to 1945.