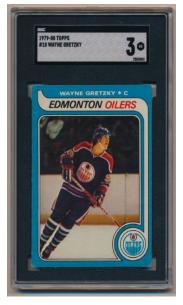

The auction concludes with a selection of higher grade hockey card sets from the 1970s and 1980s, various signed hockey items and a smattering of items from other sports, including a 1941 Kentucky Derby ticket.