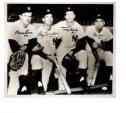

|                                           |

but because Ted signed it as a player circa 1954. Superb.

#### **Large Prints**

| 255 1961 Yankee Infield (                                      | 4) 9.5 45 |  |  |  |
|----------------------------------------------------------------|-----------|--|--|--|
| Creative item, this is nice as it is the largest size that was |           |  |  |  |
| produced. Handsome b/w image, this has spotless black          |           |  |  |  |
| sharpie ink signatures from Skowron, Richardson, Kubek         |           |  |  |  |
| and Boyer. JSA LOA (card).                                     |           |  |  |  |
| -                                                              |           |  |  |  |























JSA LOAA.

Checking in at 24x19, this is framed to 31x25. In a very sturdy frame. Mantle signed this on his, the signature is unfortunately light from improper exposure to direct sunlight (it is still 100% legible). Also signed by artist Simon, this is a

limited edition (563/750). JSA LOAA.

| Large Prints                                                                                                                                                                                                                                                                         |