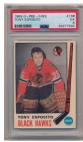

5                       |
| 1642 | 87        |           | Nm-Mt 8                    |
| 1643 | 93        | Blake     | Nm-Mt 20                   |
| 1641 | 75        | Dave Keon | Autographed 50             |

Fun signed card, the card itself is a crisp Ex-Mt to our eyes. HOFer Keon signed this in Mint blue ink neatly on the right side of the card, the card is PSA slabbed Authentic.

1644 1968 OPC Doug Harvey 1 PSA 4 ..... 125 Key card to a widely collected set, the color and image look great. Centered to the left border, the corners come to points, we cannot see any creases, even under magnification. Solid card.

1645 1968 OPC Puck Stickers 4 Bobby Orr Ex ........... 25 Fun Bobby Orr card, this is well centered with crisp corners, slight general surface wear keeps this at Ex.













1647 **Bobby Orr** PSA 4 ..... 110 Classic Bobby Orr card, this has good centering, a nice image and only slight corner wear. A corner line at the lower right corner led to the conservative 4 grade, this is a nice

1648 **Bobby Hull** PSA 6 ..... 50 Well centered with crisp corners and white borders, this is a solid 6.

1649 138 Tony Esposito RC PSA 5 ..... 60 Popular card, this has such a great photo. The color is rich, the corners come to points, centering is not bad at all. Extremely minute wear at the upper right corner led PSA to grade this a somewhat conservative 5.

| 1650 | 212    | Bobby Orr AS     | VG-Ex 15 |
|------|--------|------------------|----------|
| 1651 | 231    | Stanley Cup      | Ex9      |
| 1652 | 231    | The Stanley Cup  | PSA 6 20 |
| 1653 | Gordie | e Howe