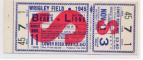

Day one concludes with a fine run of signed bats, a collection of photos and paper items from the Walter Johnson family, a nice run of Mantle PM10 pins, good tickets and a World Series program run from 1933 to 1945.