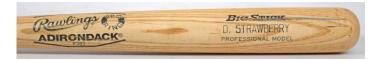

Day one concludes with a fine run of signed bats, a collection of photos and paper items from the Walter Johnson family, a nice run of Mantle PM10 pins, good tickets and a World Series program run from 1933 to 1945.