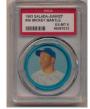

1954 Topps Archive O'Brien Brothers

(JSA LOAA)

| 75    | 1961    | Scoops 422      | Mickey Mantle        | 9.590            |
|-------|---------|-----------------|----------------------|------------------|
| Ver   | y elusi | ve signed Man   | tle card, you will n | ot see very many |
| of tl | iese. V | Vell centered a | nd VG to VG-Ex c     | ondition card,   |
| this  | has a   | bold and flowi  | ing black sharpie in | nk Mantle auto-  |
| grap  | h. PS   | A slabbed.      |                      |                  |