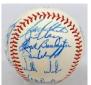

Other highlights on day one include a beautiful run of 1939 autographed cuts on card stock, many fine signed large prints and a deep offering of signed books with great content. Autographed baseball collectors will see our usual run of signed HOFers and stars and many solid group lots. There are many very interesting multi-signed and team signed balls, including a run of 1940s to 1970s Cubs team balls and some All Star Game and Championship team balls.