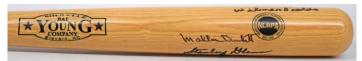

Day one concludes with a fine run of signed bats, a collection of photos and paper items from the Walter Johnson family, a nice run of Mantle PM10 pins, good tickets and a World Series program run from 1933 to 1945.