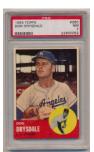

- 87 1963 Fleer 41 Drysdale 8 (vintage signed)........ 45 Scarce vintage signed card, the signature has a nice flow to it. The card itself is clean, it is PSA DNA slabbed authentic.
- 88 1963 Stat Back Exhibit Farrell, Dick 9.5............ 125 Very, very tough signed Exhibit card, these hardly ever come to market. Clean card, this has a gorgeous blue ballpoint ink signature. Farrell died in 1977 at only age 43, his signed cards are always very desirable. JSA LOAA.