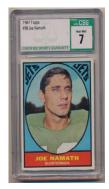

Topps**

| 1427<br>1428 | 75<br>100 | Sayers<br>Unitas                                | Ex 6 Ex 6   |
|--------------|-----------|-------------------------------------------------|-------------|
| 1429         | 127       | Butkus                                          | Ex-Mt13     |
| 1430         | 149       | Kemp                                            | Ex-Mt+ 11   |
|              |           | rted commons/minors<br>n lot, centering varies. | Ex-Mt/NM 31 |

1434 1969 Topps 129 different Ex-Mt/NM ... 50 Very clean common lot, the lot has only very slight variance. An ideal foundation for a set, this is also perfect for upgrades.

### 1435 1969 Topps 4/1

12 different w/Griese, Sayers Ex-Mt............ 50 Very clean lot, the stars are Gabriel, Griese, LaMonica and Sayers.















| 1438   | 1971   | <b>Topps Posters</b> | <b>Complete Set</b> | Ex-Mt 50        |
|--------|--------|----------------------|---------------------|-----------------|
| Ex-Mt  | overal | l with some ver      | y sharp pieces,     | a few need up-  |
| grades | . Good | l value set, as it   | has almost all      | HOFers and good |
| stars. |        |                      |                     |                 |

### **1972 Topps**

| 1439                                                           | 288                                                       | Farr                     | NM8                    |  |  |
|----------------------------------------------------------------|-----------------------------------------------------------|--------------------------|----------------