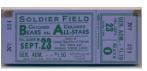

Day one concludes with a fine run of signed bats, a collection of photos and paper items from the Walter Johnson family, a nice run of Mantle PM10 pins, good tickets and a World Series program run from 1933 to 1945.