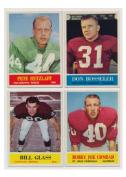

opps**

| 1427<br>1428 | 75<br>100 | Sayers<br>Unitas                                | Ex 6 Ex 6   |
|--------------|-----------|-------------------------------------------------|-------------|
| 1429         | 127       | Butkus                                          | Ex-Mt13     |
| 1430         | 149       | Kemp                                            | Ex-Mt+ 11   |
|              |           | rted commons/minors<br>n lot, centering varies. | Ex-Mt/NM 31 |

1434 1969 Topps 129 different Ex-Mt/NM ... 50 Very clean common lot, the lot has only very slight variance. An ideal foundation for a set, this is also perfect for upgrades.

### 1435 1969 Topps 4/1

12 different w/Griese, Sayers Ex-Mt............ 50 Very clean lot, the stars are Gabriel, Griese, LaMonica and Sayers.















| 1438   | 1971   | <b>Topps Posters</b> | <b>Complete Set</b> | Ex-Mt 50        |
|--------|--------|----------------------|---------------------|-----------------|
| Ex-Mt  | overal | l with some ver      | y sharp pieces,     | a few need up-  |
| grades | . Good | l value set, as it   | has almost all      | HOFers and good |
| stars. |        |                      |                     |                 |

### **1972 Topps**

| 1439                                                           | 288                                                       | Farr                     | NM8                    |  |  |
|----------------------------------------------------------------|-----------------------------------------------------------|--------------------------|------------------