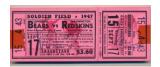

Day one concludes with a fine run of signed bats, a collection of photos and paper items from the Walter Johnson family, a nice run of Mantle PM10 pins, good tickets and a World Series program run from 1933 to 1945.