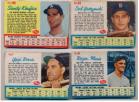

#### **1962 Topps**

| 80                                                                                                                                        | 7      | Frank Thomas             | 9   | . 5 |
|-------------------------------------------------------------------------------------------------------------------------------------------|--------|--------------------------|-----|-----|
| 81                                                                                                                                        | 26     | Cannizzaro (JSA LOAA)    | 8.5 | 20  |
| 82                                                                                                                                        | 213    | Ashburn (JSA LOAA)       | 9   | 15  |
| 83                                                                                                                                        | 421    | MacKenzie                | 9   | . 9 |
| 84                                                                                                                                        | 572    | Bob Miller (JSA LOAA)    | 82  | 20  |
| 85 1963 Fleer 4 B Robinson 8 (vintage signed) 25 PSA DNA slabbed Authentic, this has a large and fine 1960s blue ballpoint ink signature. |        |                          |     |     |
| 190                                                                                                                                       | os biu | e bampomit mk signature. |     |     |

- 87 1963 Fleer 41 Drysdale 8 (vintage signed)........ 45 Scarce vintage signed card, the signature has a nice flow to it. The card itself is clean, it is PSA DNA slabbed authentic.
- 88 1963 Stat Back Exhibit Farrell, Dick 9.5............ 125 Very, very tough signed Exhibit card, these hardly ever come to market. Clean card, this has a gorgeous blue ballpoint ink signature. Farrell died in 1977 at only age 43, his signed cards are always very desirable. JSA LOAA.