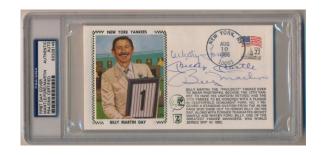

We open the auction with a solid selection of signed cards. We have signed 1933 Goudeys, 1940 Play Balls, 1950s and 1960s Exhibit cards and more. The auction continues with a deep run of signed 8x10 photos, highlights include four different Mint Mantles, a good run of the recent HOF inductees on HOF Induction 8x10s and a strong selection of vintage stars.