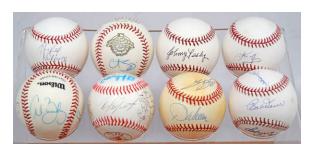

Other highlights on day one include a beautiful run of 1939 autographed cuts on card stock, many fine signed large prints and a deep offering of signed books with great content. Autographed baseball collectors will see our usual run of signed HOFers and stars and many solid group lots. There are many very interesting multi-signed and team signed balls, including a run of 1940s to 1970s Cubs team balls and some All Star Game and Championship team balls.

Day one concludes with a fine run of signed bats, a collection of photos and paper items from the Walter Johnson family, a nice run of Mantle PM10 pins, good tickets and a World Series program run from 1933 to 1945.