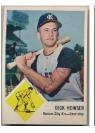

- 87 1963 Fleer 41 Drysdale 8 (vintage signed)........ 45 Scarce vintage signed card, the signature has a nice flow to it. The card itself is clean, it is PSA DNA slabbed authentic.
- 88 1963 Stat Back Exhibit Farrell, Dick 9.5............ 125 Very, very tough signed Exhibit card, these hardly ever come to market. Clean card, this has a gorgeous blue ballpoint ink signature. Farrell died in 1977 at only age 43, his signed cards are always very desirable. JSA LOAA.