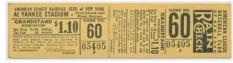

Day one concludes with a fine run of signed bats, a collection of photos and paper items from the Walter Johnson family, a nice run of Mantle PM10 pins, good tickets and a World Series program run from 1933 to 1945.