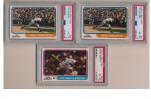

1954 Topps Archive O'Brien Brothers

(JSA LOAA)

| 75    | 1961    | Scoops 422      | Mickey Mantle        | 9.590            |
|-------|---------|-----------------|----------------------|------------------|
| Ver   | y elusi | ve signed Man   | tle card, you will n | ot see very many |
| of tl | iese. V | Vell centered a | nd VG to VG-Ex c     | ondition card,   |
| this  | has a   | bold and flowi  | ing black sharpie in | nk Mantle auto-  |
| grap  | h. PS   | A slabbed.      |                      |                  |