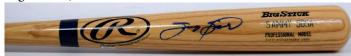

z) (JSA LOAA) 7 ......15











Signed Bats





571 Aaron, Hank 9.5 ......90 Nice bat, this is a custom Hank Aaron Home Run King model. Aaron signed this in bold blue sharpie ink in a good spot. JSA LOA (full).









### **Baseball Bats**



Well used pro model bat from this quality 1980s Mets pitcher, the bat has significant cracks and shows excellent use. There are 12 fine looking silver sharpie signature from his Mets teammates. The autographs include Hernandez, Gooden, Cone, Wilson, McReynolds, Kiner and Howard Johnson. JSA LOAA.







580 Mays, Willie 9.5 ...... Immaculate Willie Mays Adirondack 302 model bat, this has a perfect blue sharpie ink signature. JSA LOAA.





582 Rose, Pete 9.5 ...... 35 Better Rose signed bat, this is a custom All Time Hit King model. JSA LOAA.



Scarce signed player model bat, this has a bold blue sharpie ink signature and an early PSA sticker.



Williams, Ted 8.5 ............... 125 Unofficial bat, this has a pleasing blue sharpie ink signature. JSA LOAA.



585 Yastrzemski, Carl Signed Yaz Little League Model Bat

9 ...... 35

Charming signed Yaz bat, we have not seen one of these until now. The signature is in bold flowing blue sharpie ink. JSA LOAA.





McReynolds, Kevin Signed Mets Game Bat ..... 60 Handsome bat from this quality Mets player, this is 35.5 inches long and weighs three pounds. The bat is a Rawlings Big Stick Kevin McReynolds pro model, 155A 074 7 is engraved on the knob, 22 is written in bold black sharpie ink. The bat shows solid use and is signed.





There are all photos and other paper memorabilia item