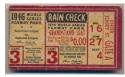

Day one concludes with a fine run of signed bats, a collection of photos and paper items from the Walter Johnson family, a nice run of Mantle PM10 pins, good tickets and a World Series program run from 1933 to 1945.