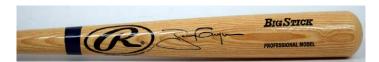

Day one concludes with a fine run of signed bats, a collection of photos and paper items from the Walter Johnson family, a nice run of Mantle PM10 pins, good tickets and a World Series program run from 1933 to 1945.