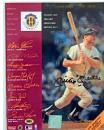

1954 Topps Archive O'Brien Brothers

(JSA LOAA)

| 75    | 1961    | Scoops 422      | Mickey Mantle        | 9.590            |
|-------|---------|-----------------|----------------------|------------------|
| Ver   | y elusi | ve signed Man   | tle card, you will n | ot see very many |
| of tl | iese. V | Vell centered a | nd VG to VG-Ex c     | ondition card,   |
| this  | has a   | bold and flowi  | ing black sharpie in | nk Mantle auto-  |
| grap  | h. PS   | A slabbed.      |                      |                  |