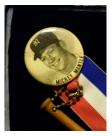

Day one concludes with a fine run of signed bats, a collection of photos and paper items from the Walter Johnson family, a nice run of Mantle PM10 pins, good tickets and a World Series program run from 1933 to 1945.