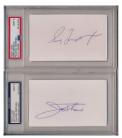

|                                           |

but because Ted signed it as a player circa 1954. Superb.

#### **Large Prints**

| 255 1961 Yankee Infield (                                      | 4) 9.5 45 |  |  |  |
|----------------------------------------------------------------|-----------|--|--|--|
| Creative item, this is nice as it is the largest size that was |           |  |  |  |
| produced. Handsome b/w image, this has spotless black          |           |  |  |  |
| sharpie ink signatures from Skowron, Richardson, Kubek         |           |  |  |  |
| and Boyer. JSA LOA (card).                                     |           |  |  |  |
| -                                                              |           |  |  |  |























JSA LOAA.

Checking in at 24x19, this is framed to 31x25. In a very sturdy frame. Mantle signed this on his, the signature is unfortunately light from improper exposure to direct sunlight (it is still 100% legible). Also signed by artist Simon, this is a

limited edition (563/750). JSA LOAA.

| Large Prints                                                                                                                                                                                                                                                                         |