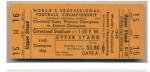

Day one concludes with a fine run of signed bats, a collection of photos and paper items from the Walter Johnson family, a nice run of Mantle PM10 pins, good tickets and a World Series program run from 1933 to 1945.