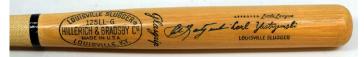

### **Baseball Bats**



Well used pro model bat from this quality 1980s Mets pitcher, the bat has significant cracks and shows excellent use. There are 12 fine looking silver sharpie signature from his Mets teammates. The autographs include Hernandez, Gooden, Cone, Wilson, McReynolds, Kiner and Howard Johnson. JSA LOAA.







580 Mays, Willie 9.5 ...... Immaculate Willie Mays Adirondack 302 model bat, this has a perfect blue sharpie ink signature. JSA LOAA.





582 Rose, Pete 9.5 ...... 35 Better Rose signed bat, this is a custom All Time Hit King model. JSA LOAA.



Scarce signed player model bat, this has a bold blue sharpie ink signature and an early PSA sticker.



Williams, Ted 8.5 ............... 125 Unofficial bat, this has a pleasing blue sharpie ink signature. JSA LOAA.



585 Yastrzemski, Carl Signed Yaz Little League Model Bat

9 ...... 35

Charming signed Yaz bat, we have not seen one of these until now. The signature is in bold flowing blue sharpie ink. JSA LOAA.





McReynolds, Kevin Signed Mets Game Bat ..... 60 Handsome bat from this quality Mets player, this is 35.5 inches long and weighs three pounds. The bat is a Rawlings Big Stick Kevin McReynolds pro model, 155A 074 7 is engraved on the knob, 22 is written in bold black sharpie ink. The bat shows solid use and is signed.





There are all photos and other paper memorabilia items that have been consigned to us by a member of the Walter Johnson family. We will have detailed pictures of all of the lots on our website. 590 Walter Johnson w/Hollywood Directors (2)...... 20 591 Lot of 3 Walter John