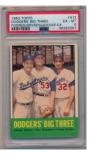

ntered slightly to the left border, this looks much more like a 7 than a 6 to our eyes.
- 955 115 Yaz PSA 7 ............. 25 Well centered with sharp corners, there are no chips in the blue borders. This is an awfully nice 7.
- 957 126 Uecker PSA 7 ............ 45 Very well centered with solid corners, this is a fine 7, the color is terrific.
- 958 173 Best/Mantle PSA 6 ............ 55 Crisp card has four square corners and a fine image. Centering to the left border keeps this at a 6, the green borders are solid.
- 959 242 Banks/Aaron PSA 5 ............. 35 Fairly well centered with square corners, this looks like a tough grade.
- 960 360 Drysdale PSA 7 ............. 20 Centered mildly to the right border, this has four sharp corners and no chipping in the color border.























|          | basebali Cards                           |                                            |