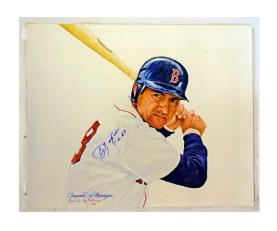

**James Larsen** 1100 E Commerce Slinger WI 53086

**Autographed Cards** 

Frank McCormick

black fountain pen ink signature. JSA LOAA.

Popular 1940s Reds star, this lower grade card has a terrific

1940 Play Ball