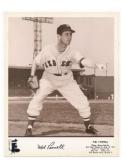

- 87 1963 Fleer 41 Drysdale 8 (vintage signed)........ 45 Scarce vintage signed card, the signature has a nice flow to it. The card itself is clean, it is PSA DNA slabbed authentic.
- 88 1963 Stat Back Exhibit Farrell, Dick 9.5............ 125 Very, very tough signed Exhibit card, these hardly ever come to market. Clean card, this has a gorgeous blue ballpoint ink signature. Farrell died in 1977 at only age 43, his signed cards are always very desirable. JSA LOAA.