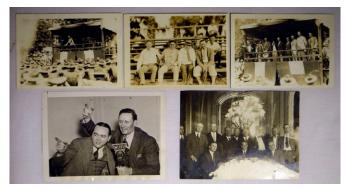

Day one concludes with a fine run of signed bats, a collection of photos and paper items from the Walter Johnson family, a nice run of Mantle PM10 pins, good tickets and a World Series program run from 1933 to 1945.