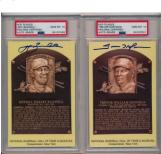

|                                  |                                                                                                  | 1933 Goudey                         |                   | 31                                           | 76                               | Lonny Frey                                                                                  | 9 10                                           |
|----------------------------------|--------------------------------------------------------------------------------------------------|-------------------------------------|-------------------|----------------------------------------------|----------------------------------|---------------------------------------------------------------------------------------------|------------------------------------------------|
| 1 14 Henry Johnson (PSA slabbed) |                                                                                                  | 32<br>33                            | 84<br>86          | Jo Jo Moore<br>Harry Gumbert (JSA LOAA)      | 9 10<br>9 13                     |                                                                                             |                                                |
| •                                | ••                                                                                               |                                     | ry rough) 15      | 34                                           | 92                               | Whitey Whitehead                                                                            | 910                                            |
| 2                                | 39                                                                                               | Mark Koenig (clipped bottom)        |                   | 35                                           | 109                              | Don Padgett (JSA LOAA)                                                                      | 9 15                                           |
| 3                                | 43                                                                                               | Lew Fonseca                         | PSA 3 20          | 36                                           | 111                              | Mickey Owen (JSA LOAA)                                                                      | 9 13                                           |
| 4                                | 95                                                                                               | Alvin Crowder (JSA sticker)         | 8 15              | 37                                           | 127                              | Muddy Ruel (JSA LOAA)                                                                       | 9 20                                           |
| 5                                | 100                                                                                              | George Uhle                         | PSA 1/10 20       |                                              |                                  |                                                                                             |                                                |
| 6                                | 104                                                                                              | Fred Marberry (PSA slabbed)         | 7.520             |                                              |                                  | Clyde Milan                                                                                 | 9 50                                           |
| 8                                | 210                                                                                              | Virgil Davis (PSA slabbed)          | 815               |                                              |                                  | 2 Senator, he died in 1953. Clean                                                           |                                                |
| 9                                | 228                                                                                              | Tony Piet (PSA slabbed)             | 9 15              | this                                         | has a                            | solid blue ballpoint ink signatur                                                           | e. JSA LOAA.                                   |
| 7                                |                                                                                                  | Rick Ferrell                        | 9.5 50            |                                              |                                  | Hugh Casey                                                                                  | 9 125                                          |
|                                  |                                                                                                  | e card, this has square corners, n  |                   |                                              |                                  | ce signed card as this Brooklyn I                                                           |                                                |
|                                  |                                                                                                  | clean surfaces. Signed in solid bl  | ue ballpoint ink, |                                              |                                  | icide in 1951 at only age 37. Plea                                                          |                                                |
| very                             | nice.                                                                                            | JSA LOAA.                           |                   |                                              |                                  | erb large blue fountain pen ink s                                                           | ignature, this                                 |
|                                  |                                                                                                  |                                     |                   | lool                                         | ks grea                          | t. JSA LOA (full).                                                                          |                                                |
|                                  |                                                                                                  | Goudey 21 Bill Terry                | 825               | 40                                           | 151                              | <b>Edwin Joost (JSA LOAA)</b>                                                               | 9 13                                           |
|                                  |                                                                                                  | ver grade card, the signature is in |                   | 41                                           | 181                              | Spud Chandler (JSA LOAA)                                                                    | 9 20                                           |
|                                  |                                                                                                  | point ink. Beckett slabbed, signed  | d Goudey HOFers   | 42                                           | 185                              | Joe Kuhel                                                                                   | 9 10                                           |
| are                              | desiral                                                                                          | ble in any grade.                   |                   | 43                                           | 186                              | Taft Wright                                                                                 | 9 10                                           |
|                                  |                                                                                                  |                                     |                   | 44                                           | 189                              | Jim Bloodworth                                                                              | 9 10                                           |
|                                  | 1020                                                                                             | ni n li                             |                   | 45                                           | 194                              | Sam Chapman                                                                                 | 9 10                                           |
| 11                               |                                                                                                  | Play Ball                           | 0 12              | 46                                           | 198                              | Denny Galehouse                                                                             | 9.5 10                                         |
|                                  | 10 )11                                                                                           | mmy DeShong (JSA LOAA)              | 913               | 47                                           | 201                              | Barney McCosky                                                                              | 9 10<br>9 13                                   |
|                                  |                                                                                                  |                                     |                   | 48                                           | 213                              | John Rucker (JSA LOAA)                                                                      | 9 13                                           |
|                                  |                                                                                                  | 1940 Play Ball                      |                   | 1933 GOUDEY<br>LEW FONSECA<br>PSA-ORA CERTIF | #43<br>VG<br>VG<br>3<br>23349498 | 1933 GOUDE PAA 4160 PRI GORRE UNE AUTO 10 PRA-CHA CERT CT 28679430 PRI-CHA-CERT CT 28679430 |                                                |
| 12                               | 8                                                                                                | George Selkirk (JSA LOAA)           | 9 15              |                                              |                                  |                                                                                             | DINHARD Annul                                  |
| 13                               | 12                                                                                               | Johnny Schulte (JSA LOAA)           | 9.515             |                                              | LEW FONSICA                      | acoust this                                                                                 | FERRELL                                        |
| 14                               | 16                                                                                               | Cecil Travis                        | 9 10              | 1                                            | #                                |                                                                                             |                                                |
|                                  |                                                                                                  |                                     |                   | 63                                           |                                  | July Free Tharling                                                                          | Richard                                        |
| 16                               |                                                                                                  | Frank Hayes                         | 9 60              | BIG LEA                                      | GUE CHENTING                     | BIG LEAGUE STONE                                                                            |                                                |
|                                  |                                                                                                  | h signed card, this All Star player |                   |                                              |                                  | 000000000000000000000000000000000000000                                                     |                                                |
|                                  |                                                                                                  | 0. Lower grade card, this has a te  | rrific blue ball- |                                              |                                  |                                                                                             |                                                |
| pon                              | it ink                                                                                           | signature. JSA LOAA.                |                   | BVG                                          | ( <u>B</u> )                     |                                                                                             |                                                |
| 18                               | 37                                                                                               | Emerson Dickman (JSA LOAA)          | 9 13              |                                              |                                  |                                                                                             |                                                |
| 20                               | 48                                                                                               | Luke Sewell (JSA LOAA)              | 9 15              | BELL TEAS                                    | 2 7                              |                                                                                             |                                                |
| 21                               | 53                                                                                               | George McQuinn (JSA LOAA)           | 9 15              | The second                                   | 1-12                             |                                                                                             |                                                |
| 22                               | 60                                                                                               | John Cooney (JSA LOAA)              | 9.513             | Mary 12                                      | The story                        |                                                                                             | <b>1</b> 7 1 1 1 1 1 1 1 1 1 1 1 1 1 1 1 1 1 1 |
| 23                               | 62                                                                                               | Buddy Hassett                       | 9 10              | 3                                            | GILL                             | Edgis .                                                                                     | 1) auti                                        |
| 24                               | 63                                                                                               | Pete Coscarart                      | 9 10              |                                              |                                  | Frank Stryes                                                                                | of all                                         |
| 25                               | 68                                                                                               | Dolph Camilli (JSA LOAA)            | 9.5 20            |                                              |                                  | POOLPH" CAMILLI                                                                             | "HOT POTATO" RAMLIN                            |
| 26                               | 69                                                                                               | Cookie Lavagetto (JSA LOAA)         | 9.515             |                                              |                                  |                                                                                             |                                                |
| 27                               | 70                                                                                               | Luke Hamlin (JSA LOAA)              | 9 20              | ದ                                            |                                  | Manual Co.                                                                                  |                                                |
| 28                               | 72                                                                                               | Chuck Dressen                       | 9.5 100           |                                              | 30                               |                                                                                             |                                                |
|                                  |                                                                                                  | ed card of this future Dodger and   |                   |                                              |                                  |                                                                                             | B                                              |
|                                  |                                                                                                  | igned this Chuck Dressen New Yo     |                   | 90 100                                       |                                  | Bushicaltys                                                                                 |                                                |
|                                  |                                                                                                  | black ink. Lower grade card, sup    |                   | THE CHUCK DE                                 | 1947<br>RESSEN 18                | BUCKT WALTERS                                                                               | 1. 1.                                          |
| JSA LOAA.                        |                                                                                                  |                                     |                   |                                              |                                  |                                                                                             |                                                |
| 20                               | 72                                                                                               | Du alex Malt                        | 0 25              | - C                                          | •                                | 2                                                                                           | Humbany                                        |
| 29<br>Noo                        | 73                                                                                               | Bucky Walters                       | 9 25              |                                              |                                  | 180                                                                                         |                                                |
|                                  | Neat card of this key 1940 Reds star, this is signed neatly in black fountain pen ink. JSA LOAA. |                                     |                   |                                              |                                  |                                                                                             |                                                |
| viac                             | K IUUI                                                                                           | min pen nik. Joa Loaa.              |                   |                                              | K Just                           | an speck countly                                                                            |                                                |
|                                  |                                                                                                  |                                     |                   |                                              |                                  | Chyde Milan                                                                                 |                                                |