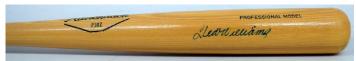

stom Hank Aaron Home Run King model. Aaron signed this in bold blue sharpie ink in a good spot. JSA LOA (full).









### **Baseball Bats**



Well used pro model bat from this quality 1980s Mets pitcher, the bat has significant cracks and shows excellent use. There are 12 fine looking silver sharpie signature from his Mets teammates. The autographs include Hernandez, Gooden, Cone, Wilson, McReynolds, Kiner and Howard Johnson. JSA LOAA.







580 Mays, Willie 9.5 ...... Immaculate Willie Mays Adirondack 302 model bat, this has a perfect blue sharpie ink signature. JSA LOAA.





582 Rose, Pete 9.5 ...... 35 Better Rose signed bat, this is a custom All Time Hit King model. JSA LOAA.



Scarce signed player model bat, this has a bold blue sharpie ink signature and an early PSA sticker.



Williams, Ted 8.5 ............... 125 Unofficial bat, this has a pleasing blue sharpie ink signature. JSA LOAA.



585 Yastrzemski, Carl Signed Yaz Little League Model Bat

9 ...... 35

Charming signed Yaz bat, we have not seen one of these until now. The signature is in bold flowing blue sharpie ink. JSA LOAA.





McReynolds, Kevin Signed Mets Game Bat ..... 60 Handsome bat from this quality Mets player, this is 35.5 inches long and weighs three pounds. The bat is a Rawlings Big Stick Kevin McReynolds pro model, 155A 074 7 is engraved on the knob, 22 is written in bold black sharpie ink. The bat shows solid use and is signed.





There are all photos and other paper memorabilia items that have been consigned to us by a member of the Walter Johnson family. We will have detailed picture