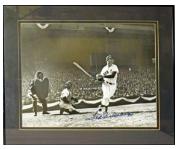

554 1977 Dodgers Team Ball w/Jim Gilliam 7...... 50 Medium quality ONL Feeney ball, there are 23 slightly light but legible signatures. An NL Championship team, this ball is notable as it includes coach Jim Gilliam, who sadly died the following year at only age 49. The other signatures include LaSorda, Garvey, Baker, Sutton, and John. There are four clubhouse: Cey, Smith, Lopes and Martinez. JSA LOAA.