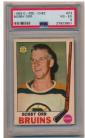

NM 5                       |
| 1642 | 87        |           | Nm-Mt 8                    |
| 1643 | 93        | Blake     | Nm-Mt 20                   |
| 1641 | 75        | Dave Keon | Autographed 50             |

Fun signed card, the card itself is a crisp Ex-Mt to our eyes. HOFer Keon signed this in Mint blue ink neatly on the right side of the card, the card is PSA slabbed Authentic.

1644 1968 OPC Doug Harvey 1 PSA 4 ..... 125 Key card to a widely collected set, the color and image look great. Centered to the left border, the corners come to points, we cannot see any creases, even under magnification. Solid card.

1645 1968 OPC Puck Stickers 4 Bobby Orr Ex ........... 25 Fun Bobby Orr card, this is well centered with crisp corners, slight general surface wear keeps this at Ex.













1647 **Bobby Orr** PSA 4 ..... 110 Classic Bobby Orr card, this has good centering, a nice image and only slight corner wear. A corner line at the lower right corner led to the conservative 4 grade, this is a nice

1648 **Bobby Hull** PSA 6 ..... 50 Well centered with crisp corners and white borders, this is a solid 6.

1649 138 Tony Esposito RC PSA 5 ..... 60 Popular card, this has such a great photo. The color is rich, the corners come to points, centering is not bad at all. Extremely minute wear at the upper right corner led PSA to grade this a somewhat conservative 5.

| 1650 | 212    | Bobby Orr AS     | VG-Ex 15 |
|------|--------|------------------|----------|
| 1651 | 231    | Stanley Cup      | Ex9      |
| 1652 | 231    | The Stanley Cup  | PSA 6 20 |
| 1653 | Gordie | e