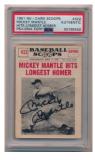

1954 Topps Archive O'Brien Brothers

(JSA LOAA)

| 75    | 1961    | Scoops 422      | Mickey Mantle        | 9.590            |
|-------|---------|-----------------|----------------------|------------------|
| Ver   | y elusi | ve signed Man   | tle card, you will n | ot see very many |
| of tl | iese. V | Vell centered a | nd VG to VG-Ex c     | ondition card,   |
| this  | has a   | bold and flowi  | ing black sharpie in | nk Mantle auto-  |
| grap  | h. PS   | A slabbed.      |                      |                  |