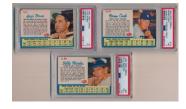

1954 Topps Archive O'Brien Brothers

(JSA LOAA)

| 75    | 1961    | Scoops 422      | Mickey Mantle        | 9.590            |
|-------|---------|-----------------|----------------------|------------------|
| Ver   | y elusi | ve signed Man   | tle card, you will n | ot see very many |
| of tl | iese. V | Vell centered a | nd VG to VG-Ex c     | ondition card,   |
| this  | has a   | bold and flowi  | ing black sharpie in | nk Mantle auto-  |
| grap  | h. PS   | A slabbed.      |                      |                  |

#### 1962 Stat Back Exhibits

| 76       | Yogi Berra               | 8.5                     | 25 |
|----------|--------------------------|-------------------------|----|
| Clean ca | rd is PSA slabbed, it wa | s signed at the time in |    |
|          | if not perfect blue ball |                         |    |