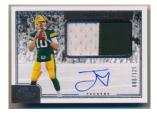

|
| 1481 2020 Panini Score 438 Joe Burrow PSA 10 20                                                                                                                         |
| 1482 2020 Rookies and Stars Lot of 48                                                                                                                                   |
| 1483 2020<br>Ultra Modern Rookie and Star Lot (150 pcs) Nm-Mt 75<br>Small box lot of 2020 and 2021 football, this has several<br>stars, the condition is sharp overall. |
| 1484 2021 Panini DeVonta Smith Signed Card 9.5                                                                                                                          |

1485 2021 Panini Select Club Level Blue Die-Cut

Nm-Mt......13

246 Joe Burrow RC



























| Football Tickets and Programs                                                                                           |
|-------------------------------------------------------------------------------------------------------------------------|
| 1486 Chicago Bears - College All Stars (8/29/1935) Full Ticket VG                                                       |
| 1487 Chicago Bears - Colored All Stars (9/23/1938) Full Ticket                                                          |
| 1488 1942 Rose Bowl Full Ticket                                                                                         |
| 1489 1945 Championship Full Ticket (Cleveland Rams) Ex-Mt/NM                                                            |
| 1490 Chicago Bears - Cardinals (10/14/