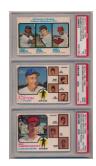

|                                  |                                                                                                  | 1933 Goudey                         |                   | 31                                           | 76                               | Lonny Frey                                                                                  | 9 10                                           |
|----------------------------------|--------------------------------------------------------------------------------------------------|-------------------------------------|-------------------|----------------------------------------------|----------------------------------|---------------------------------------------------------------------------------------------|------------------------------------------------|
| 1 14 Henry Johnson (PSA slabbed) |                                                                                                  | 32<br>33                            | 84<br>86          | Jo Jo Moore<br>Harry Gumbert (JSA LOAA)      | 9 10<br>9 13                     |                                                                                             |                                                |
| •                                | ••                                                                                               |                                     | ry rough) 15      | 34                                           | 92                               | Whitey Whitehead                                                                            | 910                                            |
| 2                                | 39                                                                                               | Mark Koenig (clipped bottom)        |                   | 35                                           | 109                              | Don Padgett (JSA LOAA)                                                                      | 9 15                                           |
| 3                                | 43                                                                                               | Lew Fonseca                         | PSA 3 20          | 36                                           | 111                              | Mickey Owen (JSA LOAA)                                                                      | 9 13                                           |
| 4                                | 95                                                                                               | Alvin Crowder (JSA sticker)         | 8 15              | 37                                           | 127                              | Muddy Ruel (JSA LOAA)                                                                       | 9 20                                           |
| 5                                | 100                                                                                              | George Uhle                         | PSA 1/10 20       |                                              |                                  |                                                                                             |                                                |
| 6                                | 104                                                                                              | Fred Marberry (PSA slabbed)         | 7.520             |                                              |                                  | Clyde Milan                                                                                 | 9 50                                           |
| 8                                | 210                                                                                              | Virgil Davis (PSA slabbed)          | 815               |                                              |                                  | 2 Senator, he died in 1953. Clean                                                           |                                                |
| 9                                | 228                                                                                              | Tony Piet (PSA slabbed)             | 9 15              | this                                         | has a                            | solid blue ballpoint ink signatur                                                           | e. JSA LOAA.                                   |
| 7                                |                                                                                                  | Rick Ferrell                        | 9.5 50            |                                              |                                  | Hugh Casey                                                                                  | 9 125                                          |
|                                  |                                                                                                  | e card, this has square corners, n  |                   |                                              |                                  | ce signed card as this Brooklyn I                                                           |                                                |
|                                  |                                                                                                  | clean surfaces. Signed in solid bl  | ue ballpoint ink, |                                              |                                  | icide in 1951 at only age 37. Plea                                                          |                                                |
| very                             | nice.                                                                                            | JSA LOAA.                           |                   |                                              |                                  | erb large blue fountain pen ink s                                                           | ignature, this                                 |
|                                  |                                                                                                  |                                     |                   | lool                                         | ks grea                          | t. JSA LOA (full).                                                                          |                                                |
|                                  |                                                                                                  | Goudey 21 Bill Terry                | 825               | 40                                           | 151                              | <b>Edwin Joost (JSA LOAA)</b>                                                               | 9 13                                           |
|                                  |                                                                                                  | ver grade card, the signature is in |                   | 41                                           | 181                              | Spud Chandler (JSA LOAA)                                                                    | 9 20                                           |
|                                  |                                                                                                  | point ink. Beckett slabbed, signed  | d Goudey HOFers   | 42                                           | 185                              | Joe Kuhel                                                                                   | 9 10                                           |
| are                              | desiral                                                                                          | ble in any grade.                   |                   | 43                                           | 186                              | Taft Wright                                                                                 | 9 10                                           |
|                                  |                                                                                                  |                                     |                   | 44                                           | 189                              | Jim Bloodworth                                                                              | 9 10                                           |
|                                  | 1020                                                                                             | ni n li                             |                   | 45                                           | 194                              | Sam Chapman                                                                                 | 9 10                                           |
| 11                               |                                                                                                  | Play Ball                           | 0 12              | 46                                           | 198                              | Denny Galehouse                                                                             | 9.5 10                                         |
|                                  | 10 )11                                                                                           | mmy DeShong (JSA LOAA)              | 913               | 47                                           | 201                              | Barney McCosky                                                                              | 9 10<br>9 13                                   |
|                                  |                                                                                                  |                                     |                   | 48                                           | 213                              | John Rucker (JSA LOAA)                                                                      | 9 13                                           |
|                                  |                                                                                                  | 1940 Play Ball                      |                   | 1933 GOUDEY<br>LEW FONSECA<br>PSA-ORA CERTIF | #43<br>VG<br>VG<br>3<br>23349498 | 1933 GOUDE PAA 4160 PRI GORRE UNE AUTO 10 PRA-CHA CERT CT 28679430 PRI-CHA-CERT CT 28679430 |                                                |
| 12                               | 8                                                                                                | George Selkirk (JSA LOAA)           | 9 15              |                                              |                                  |                                                                                             | DINHARD Annul                                  |
| 13                               | 12                                                                                               | Johnny Schulte (JSA LOAA)           | 9.515             |                                              | LEW FONSICA                      | acoust this                                                                                 | FERRELL                                        |
| 14                               | 16                                                                                               | Cecil Travis                        | 9 10              | 1                                            | #                                |                                                                                             |                                                |
|                                  |                                                                                                  |                                     |                   | 63                                           |                                  | July Free Tharling                                                                          | Richard                                        |
| 16                               |                                                                                                  | Frank Hayes                         | 9 60              | BIG LEA                                      | GUE CHENTING                     | BIG LEAGUE STONE                                                                            |                                                |
|                                  |                                                                                                  | h signed card, this All Star player |                   |                                              |                                  | 000000000000000000000000000000000000000                                                     |                                                |
|                                  |                                                                                                  | 0. Lower grade card, this has a te  | rrific blue ball- |                                              |                                  |                                                                                             |                                                |
| pon                              | it ink                                                                                           | signature. JSA LOAA.                |                   | BVG                                          | ( <u>B</u> )                     |                                                                                             |                                                |
| 18                               | 37                                                                                               | Emerson Dickman (JSA LOAA)          | 9 13              |                                              |                                  |                                                                                             |                                                |
| 20                               | 48                                                                                               | Luke Sewell (JSA LOAA)              | 9 15              | BELL TEAS                                    | 2 7                              |                                                                                             |                                                |
| 21                               | 53                                                                                               | George McQuinn (JSA LOAA)           | 9 15              | The second                                   | 1-12                             |                                                                                             |                                                |
| 22                               | 60                                                                                               | John Cooney (JSA LOAA)              | 9.513             | Mary 12                                      | The story                        |                                                                                             | <b>1</b> 7 1 1 1 1 1 1 1 1 1 1 1 1 1 1 1 1 1 1 |
| 23                               | 62                                                                                               | Buddy Hassett                       | 9 10              | 3                                            | GILL                             | Edgis .                                                                                     | 1) auti                                        |
| 24                               | 63                                                                                               | Pete Coscarart                      | 9 10              |                                              |                                  | Frank Stryes                                                                                | of all                                         |
| 25                               | 68                                                                                               | Dolph Camilli (JSA LOAA)            | 9.5 20            |                                              |                                  | POOLPH" CAMILLI                                                                             | "HOT POTATO" RAMLIN                            |
| 26                               | 69                                                                                               | Cookie Lavagetto (JSA LOAA)         | 9.515             |                                              |                                  |                                                                                             |                                                |
| 27                               | 70                                                                                               | Luke Hamlin (JSA LOAA)              | 9 20              | ದ                                            |                                  | Manual Co.                                                                                  |                                                |
| 28                               | 72                                                                                               | Chuck Dressen                       | 9.5 100           |                                              | 30                               |                                                                                             |                                                |
|                                  |                                                                                                  | ed card of this future Dodger and   |                   |                                              |                                  |                                                                                             | B                                              |
|                                  |                                                                                                  | igned this Chuck Dressen New Yo     |                   | 90 100                                       |                                  | Bushicaltys                                                                                 |                                                |
|                                  |                                                                                                  | black ink. Lower grade card, sup    |                   | THE CHUCK DE                                 | 1947<br>RESSEN 18                | BUCKT WALTERS                                                                               | 1. 1.                                          |
| JSA LOAA.                        |                                                                                                  |                                     |                   |                                              |                                  |                                                                                             |                                                |
| 20                               | 72                                                                                               | Du alex Malt                        | 0 25              | - C                                          | •                                | 2                                                                                           | Humbany                                        |
| 29<br>Noo                        | 73                                                                                               | Bucky Walters                       | 9 25              |                                              |                                  | 180                                                                                         |                                                |
|                                  | Neat card of this key 1940 Reds star, this is signed neatly in black fountain pen ink. JSA LOAA. |                                     |                   |                                              |                                  |                                                                                             |                                                |
| viac                             | K IUUI                                                                                           | min pen nik. Joa Loaa.              |                   |                                              | K Just                           | an speck countly                                                                            |                                                |
|                                  |                                                                                                  |                                     |                   |                                              |                                  | Chyde Milan                                                                                 |                                                |