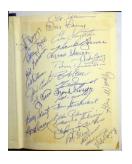

Other highlights on day one include a beautiful run of 1939 autographed cuts on card stock, many fine signed large prints and a deep offering of signed books with great content. Autographed baseball collectors will see our usual run of signed HOFers and stars and many solid group lots. There are many very interesting multi-signed and team signed balls, including a run of 1940s to 1970s Cubs team balls and some All Star Game and Championship team balls.