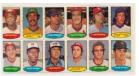

Ryan Ex-Mt+, 616 Rice RC Ex-Mt, 620 Carter RC NM and 660 Aaron Ex-Mt.

820 1976 Star Maker Red Sox Complete Set (16)

NM......13

Sharp and fine lot of 1976 Topps cards, these are a fine and fresh Near Mint overall. Centering varies as always with these, the count is approximate, and includes several hundred sharp 1977 Topps cards. Fresh lot, some stars have major centering issues, others are much nicer. Mainly commons and minor stars, these better cards come in the lot: 270 Willie Stargell, 340 Rice, 420 Joe Morgan, 600 Tom Seaver, 300 Johnny Bench, 480 Mike Schmidt and 77 Topps: 1 Batting Leaders (3), 6 Seaver/Ryan LL (3). It is very hard to find this large a quantity in clean condition in today's market, there are many good uses for a lot like this among collectors and dealers.















|                                                                                                                         | MII 1