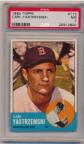

#### **1962 Topps**

| 80                                                                                                                                        | 7      | Frank Thomas             | 9   | . 5 |
|-------------------------------------------------------------------------------------------------------------------------------------------|--------|--------------------------|-----|-----|
| 81                                                                                                                                        | 26     | Cannizzaro (JSA LOAA)    | 8.5 | 20  |
| 82                                                                                                                                        | 213    | Ashburn (JSA LOAA)       | 9   | 15  |
| 83                                                                                                                                        | 421    | MacKenzie                | 9   | . 9 |
| 84                                                                                                                                        | 572    | Bob Miller (JSA LOAA)    | 82  | 20  |
| 85 1963 Fleer 4 B Robinson 8 (vintage signed) 25 PSA DNA slabbed Authentic, this has a large and fine 1960s blue ballpoint ink signature. |        |                          |     |     |
| 190                                                                                                                                       | os biu | e bampomit mk signature. |     |     |