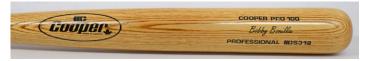

Day one concludes with a fine run of signed bats, a collection of photos and paper items from the Walter Johnson family, a nice run of Mantle PM10 pins, good tickets and a World Series program run from 1933 to 1945.