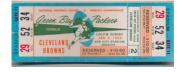

The auction concludes with a selection of higher grade hockey card sets from the 1970s and 1980s, various signed hockey items and a smattering of items from other sports, including a 1941 Kentucky Derby ticket.