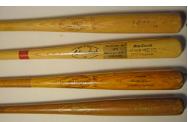

Day one concludes with a fine run of signed bats, a collection of photos and paper items from the Walter Johnson family, a nice run of Mantle PM10 pins, good tickets and a World Series program run from 1933 to 1945.