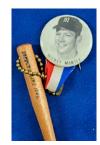

Day one concludes with a fine run of signed bats, a collection of photos and paper items from the Walter Johnson family, a nice run of Mantle PM10 pins, good tickets and a World Series program run from 1933 to 1945.