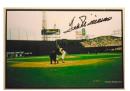

1954 Topps Archive O'Brien Brothers

(JSA LOAA)

| 75    | 1961    | Scoops 422      | Mickey Mantle        | 9.590            |
|-------|---------|-----------------|----------------------|------------------|
| Ver   | y elusi | ve signed Man   | tle card, you will n | ot see very many |
| of tl | iese. V | Vell centered a | nd VG to VG-Ex c     | ondition card,   |
| this  | has a   | bold and flowi  | ing black sharpie in | nk Mantle auto-  |
| grap  | h. PS   | A slabbed.      |                      |                  |