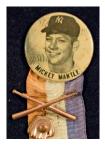

Day one concludes with a fine run of signed bats, a collection of photos and paper items from the Walter Johnson family, a nice run of Mantle PM10 pins, good tickets and a World Series program run from 1933 to 1945.