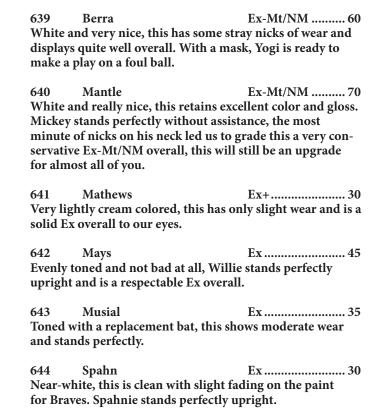

|  |  |  |
| 631 1969 1969 LCS and World Series Ticket/Pass Lot (3 pcs) 25 632 1986 1986 NLCS Game 6 Full Ticket (lot of 2) NM                           |  |  |  |
| 634 1999 David Cone Signed Perfect Game Full Ticket (7/18/1999) 9.5                                                                         |  |  |  |
| 635 2000 David Wells Signed Perfect Game Full Ticket (5/27/2000) 9.5                                                                        |  |  |  |
| 636 2000 World Series Game 4 Full Ticket                                                                                                    |  |  |  |
| 637 2012 Pair of 2012 and 2014 Red Sox Slabbed Special Game Tickets                                                                         |  |  |  |





























#### PM10 Pins

645 Mickey Mantle (name in strip, baseball background) Ex-Mt........... 50
Attractive Mantle pin has no edge wear, but the surface has some very subtle foxing. In a nice touch, this comes with ornaments.

646 Mickey Mantle (portrait, white background) Ex-Mt............75

Tougher Mantle pin, he is so young in this image! Smartly presented with the ornaments, the pin has no edge wear, a clean and image and hardly any foxing. Very nice, these are undervalued in our opinion as these may be from Mickey's Rookie year.

648 Mickey Mantle (name in strip, baseball background) Nm-Mt........ 50
Superb condition Mantle pin, there is no visible wear, the gloss is brand new, this has a super fresh look and feel. With a bat and ribbon ornament, this looks great.

65