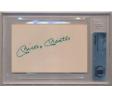

1954 Topps Archive O'Brien Brothers

(JSA LOAA)

| 75    | 1961    | Scoops 422      | Mickey Mantle        | 9.590            |
|-------|---------|-----------------|----------------------|------------------|
| Ver   | y elusi | ve signed Man   | tle card, you will n | ot see very many |
| of tl | iese. V | Vell centered a | nd VG to VG-Ex c     | ondition card,   |
| this  | has a   | bold and flowi  | ing black sharpie in | nk Mantle auto-  |
| grap  | h. PS   | A slabbed.      |                      |                  |