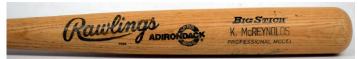

Day one concludes with a fine run of signed bats, a collection of photos and paper items from the Walter Johnson family, a nice run of Mantle PM10 pins, good tickets and a World Series program run from 1933 to 1945.