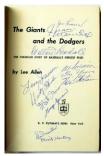

Other highlights on day one include a beautiful run of 1939 autographed cuts on card stock, many fine signed large prints and a deep offering of signed books with great content. Autographed baseball collectors will see our usual run of signed HOFers and stars and many solid group lots. There are many very interesting multi-signed and team signed balls, including a run of 1940s to 1970s Cubs team balls and some All Star Game and Championship team balls.