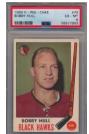

M 5                       |
| 1642 | 87        |           | Nm-Mt 8                    |
| 1643 | 93        | Blake     | Nm-Mt 20                   |
| 1641 | 75        | Dave Keon | Autographed 50             |

Fun signed card, the card itself is a crisp Ex-Mt to our eyes. HOFer Keon signed this in Mint blue ink neatly on the right side of the card, the card is PSA slabbed Authentic.

1644 1968 OPC Doug Harvey 1 PSA 4 ..... 125 Key card to a widely collected set, the color and image look great. Centered to the left border, the corners come to points, we cannot see any creases, even under magnification. Solid card.

1645 1968 OPC Puck Stickers 4 Bobby Orr Ex ........... 25 Fun Bobby Orr card, this is well centered with crisp corners, slight general surface wear keeps this at Ex.













1647 **Bobby Orr** PSA 4 ..... 110 Classic Bobby Orr card, this has good centering, a nice image and only slight corner wear. A corner line at the lower right corner led to the conservative 4 grade, this is a nice

1648 **Bobby Hull** PSA 6 ..... 50 Well centered with crisp corners and white borders, this is a solid 6.

1649 138 Tony Esposito RC PSA 5 ..... 60 Popular card, this has such a great photo. The color is rich, the corners come to points, centering is not bad at all. Extremely minute wear at the upper right corner led PSA to grade this a somewhat conservative 5.

| 1650 | 212    | Bobby Orr AS     | VG-Ex 15 |
|------|--------|------------------|----------|
| 1651 | 231    | Stanley Cup      | Ex9      |
| 1652 | 231    | The Stanley Cup  | PSA 6 20 |
| 1653 | Gordie | e Ho