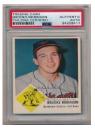

|                                  |                                                                                                  | 1933 Goudey                         |                   | 31                                           | 76                               | Lonny Frey                                                                                  | 9 10                                           |
|----------------------------------|--------------------------------------------------------------------------------------------------|-------------------------------------|-------------------|----------------------------------------------|----------------------------------|---------------------------------------------------------------------------------------------|------------------------------------------------|
| 1 14 Henry Johnson (PSA slabbed) |                                                                                                  | 32<br>33                            | 84<br>86          | Jo Jo Moore<br>Harry Gumbert (JSA LOAA)      | 9 10<br>9 13                     |                                                                                             |                                                |
| •                                | ••                                                                                               |                                     | ry rough) 15      | 34                                           | 92                               | Whitey Whitehead                                                                            | 910                                            |
| 2                                | 39                                                                                               | Mark Koenig (clipped bottom)        |                   | 35                                           | 109                              | Don Padgett (JSA LOAA)                                                                      | 9 15                                           |
| 3                                | 43                                                                                               | Lew Fonseca                         | PSA 3 20          | 36                                           | 111                              | Mickey Owen (JSA LOAA)                                                                      | 9 13                                           |
| 4                                | 95                                                                                               | Alvin Crowder (JSA sticker)         | 8 15              | 37                                           | 127                              | Muddy Ruel (JSA LOAA)                                                                       | 9 20                                           |
| 5                                | 100                                                                                              | George Uhle                         | PSA 1/10 20       |                                              |                                  |                                                                                             |                                                |
| 6                                | 104                                                                                              | Fred Marberry (PSA slabbed)         | 7.520             |                                              |                                  | Clyde Milan                                                                                 | 9 50                                           |
| 8                                | 210                                                                                              | Virgil Davis (PSA slabbed)          | 815               |                                              |                                  | 2 Senator, he died in 1953. Clean                                                           |                                                |
| 9                                | 228                                                                                              | Tony Piet (PSA slabbed)             | 9 15              | this                                         | has a                            | solid blue ballpoint ink signatur                                                           | e. JSA LOAA.                                   |
| 7                                |                                                                                                  | Rick Ferrell                        | 9.5 50            |                                              |                                  | Hugh Casey                                                                                  | 9 125                                          |
|                                  |                                                                                                  | e card, this has square corners, n  |                   |                                              |                                  | ce signed card as this Brooklyn I                                                           |                                                |
|                                  |                                                                                                  | clean surfaces. Signed in solid bl  | ue ballpoint ink, |                                              |                                  | icide in 1951 at only age 37. Plea                                                          |                                                |
| very                             | nice.                                                                                            | JSA LOAA.                           |                   |                                              |                                  | erb large blue fountain pen ink s                                                           | ignature, this                                 |
|                                  |                                                                                                  |                                     |                   | lool                                         | ks grea                          | t. JSA LOA (full).                                                                          |                                                |
|                                  |                                                                                                  | Goudey 21 Bill Terry                | 825               | 40                                           | 151                              | <b>Edwin Joost (JSA LOAA)</b>                                                               | 9 13                                           |
|                                  |                                                                                                  | ver grade card, the signature is in |                   | 41                                           | 181                              | Spud Chandler (JSA LOAA)                                                                    | 9 20                                           |
|                                  |                                                                                                  | point ink. Beckett slabbed, signed  | d Goudey HOFers   | 42                                           | 185                              | Joe Kuhel                                                                                   | 9 10                                           |
| are                              | desiral                                                                                          | ble in any grade.                   |                   | 43                                           | 186                              | Taft Wright                                                                                 | 9 10                                           |
|                                  |                                                                                                  |                                     |                   | 44                                           | 189                              | Jim Bloodworth                                                                              | 9 10                                           |
|                                  | 1020                                                                                             | ni n li                             |                   | 45                                           | 194                              | Sam Chapman                                                                                 | 9 10                                           |
| 11                               |                                                                                                  | Play Ball                           | 0 12              | 46                                           | 198                              | Denny Galehouse                                                                             | 9.5 10                                         |
|                                  | 10 )11                                                                                           | mmy DeShong (JSA LOAA)              | 913               | 47                                           | 201                              | Barney McCosky                                                                              | 9 10<br>9 13                                   |
|                                  |                                                                                                  |                                     |                   | 48                                           | 213                              | John Rucker (JSA LOAA)                                                                      | 9 13                                           |
|                                  |                                                                                                  | 1940 Play Ball                      |                   | 1933 GOUDEY<br>LEW FONSECA<br>PSA-ORA CERTIF | #43<br>VG<br>VG<br>3<br>23349498 | 1933 GOUDE PAA 4160 PRI GORRE UNE AUTO 10 PRA-CHA CERT CT 28679430 PRI-CHA-CERT CT 28679430 |                                                |
| 12                               | 8                                                                                                | George Selkirk (JSA LOAA)           | 9 15              |                                              |                                  |                                                                                             | DINHARD Annul                                  |
| 13                               | 12                                                                                               | Johnny Schulte (JSA LOAA)           | 9.515             |                                              | LEW FONSICA                      | acoust this                                                                                 | FERRELL                                        |
| 14                               | 16                                                                                               | Cecil Travis                        | 9 10              | 1                                            | #                                |                                                                                             |                                                |
|                                  |                                                                                                  |                                     |                   | 63                                           |                                  | July Free Tharling                                                                          | Richard                                        |
| 16                               |                                                                                                  | Frank Hayes                         | 9 60              | BIG LEA                                      | GUE CHENTING                     | BIG LEAGUE STONE                                                                            |                                                |
|                                  |                                                                                                  | h signed card, this All Star player |                   |                                              |                                  | 000000000000000000000000000000000000000                                                     |                                                |
|                                  |                                                                                                  | 0. Lower grade card, this has a te  | rrific blue ball- |                                              |                                  |                                                                                             |                                                |
| pon                              | it ink                                                                                           | signature. JSA LOAA.                |                   | BVG                                          | ( <u>B</u> )                     |                                                                                             |                                                |
| 18                               | 37                                                                                               | Emerson Dickman (JSA LOAA)          | 9 13              |                                              |                                  |                                                                                             |                                                |
| 20                               | 48                                                                                               | Luke Sewell (JSA LOAA)              | 9 15              | BELL TEAS                                    | 2 7                              |                                                                                             |                                                |
| 21                               | 53                                                                                               | George McQuinn (JSA LOAA)           | 9 15              | The second                                   | 1-12                             |                                                                                             |                                                |
| 22                               | 60                                                                                               | John Cooney (JSA LOAA)              | 9.513             | Mary 12                                      | The story                        |                                                                                             | <b>1</b> 7 1 1 1 1 1 1 1 1 1 1 1 1 1 1 1 1 1 1 |
| 23                               | 62                                                                                               | Buddy Hassett                       | 9 10              | 3                                            | GILL                             | Edgis .                                                                                     | 1) auti                                        |
| 24                               | 63                                                                                               | Pete Coscarart                      | 9 10              |                                              |                                  | Frank Stryes                                                                                | of all                                         |
| 25                               | 68                                                                                               | Dolph Camilli (JSA LOAA)            | 9.5 20            |                                              |                                  | POOLPH" CAMILLI                                                                             | "HOT POTATO" RAMLIN                            |
| 26                               | 69                                                                                               | Cookie Lavagetto (JSA LOAA)         | 9.515             |                                              |                                  |                                                                                             |                                                |
| 27                               | 70                                                                                               | Luke Hamlin (JSA LOAA)              | 9 20              | ದ                                            |                                  | Manual Co.                                                                                  |                                                |
| 28                               | 72                                                                                               | Chuck Dressen                       | 9.5 100           |                                              | 30                               |                                                                                             |                                                |
|                                  |                                                                                                  | ed card of this future Dodger and   |                   |                                              |                                  |                                                                                             | B                                              |
|                                  |                                                                                                  | igned this Chuck Dressen New Yo     |                   | 90 100                                       |                                  | Bushicaltys                                                                                 |                                                |
|                                  |                                                                                                  | black ink. Lower grade card, sup    |                   | THE CHUCK DE                                 | 1947<br>RESSEN 18                | BUCKT WALTERS                                                                               | 1. 1.                                          |
| JSA LOAA.                        |                                                                                                  |                                     |                   |                                              |                                  |                                                                                             |                                                |
| 20                               | 72                                                                                               | Du alex Malt                        | 0 25              | - C                                          | •                                | 2                                                                                           | Humbany                                        |
| 29<br>Noo                        | 73                                                                                               | Bucky Walters                       | 9 25              |                                              |                                  | 180                                                                                         |                                                |
|                                  | Neat card of this key 1940 Reds star, this is signed neatly in black fountain pen ink. JSA LOAA. |                                     |                   |                                              |                                  |                                                                                             |                                                |
| viac                             | K IUUI                                                                                           | min pen nik. Joa Loaa.              |                   |                                              | K Just                           | an speck countly                                                                            |                                                |
|                                  |                                                                                                  |                                     |                   |                                              |                                  | Chyde Milan                                                                                 |                                                |