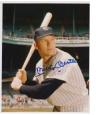

554 1977 Dodgers Team Ball w/Jim Gilliam 7...... 50 Medium quality ONL Feeney ball, there are 23 slightly light but legible signatures. An NL Championship team, this ball is notable as it includes coach Jim Gilliam, who sadly died the following year at only age 49. The other signatures include LaSorda, Garvey, Baker, Sutton, and John. There are four clubhouse: Cey, Smith, Lopes and Martinez. JSA LOAA.