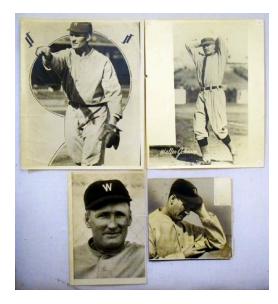

Day one concludes with a fine run of signed bats, a collection of photos and paper items from the Walter Johnson family, a nice run of Mantle PM10 pins, good tickets and a World Series program run from 1933 to 1945.