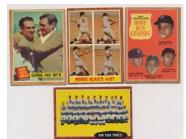

#### **1962 Topps**

| 80                                                                                                                                        | 7      | Frank Thomas             | 9   | . 5 |
|-------------------------------------------------------------------------------------------------------------------------------------------|--------|--------------------------|-----|-----|
| 81                                                                                                                                        | 26     | Cannizzaro (JSA LOAA)    | 8.5 | 20  |
| 82                                                                                                                                        | 213    | Ashburn (JSA LOAA)       | 9   | 15  |
| 83                                                                                                                                        | 421    | MacKenzie                | 9   | . 9 |
| 84                                                                                                                                        | 572    | Bob Miller (JSA LOAA)    | 82  | 20  |
| 85 1963 Fleer 4 B Robinson 8 (vintage signed) 25 PSA DNA slabbed Authentic, this has a large and fine 1960s blue ballpoint ink signature. |        |                          |     |     |
| 190                                                                                                                                       | os biu | e bampomit mk signature. |     |     |

- 87 1963 Fleer 41 Drysdale 8 (vintage signed)........ 45 Scarce vintage signed card, the signature has a nice flow to it. The card itself is clean, it is PSA DNA slabbed authentic.
- 88 1963 Stat Back Exhibit Farrell, Dick 9.5............ 125 Very, very tough signed Exhibit card, these hardly ever come to market. Clean card, this has a gorgeous blue ballpoint ink signature. Farrell died in 1977 at only age 43, his signed cards are always very desirable. JSA LOAA.

- 90 1964 Topps Giants 12 Kaline
- 9.5 ..... 10

- 94 1965 Topps 207 Pete Rose (very clean) 9.5 ................ 60 Really nice card and signature, this looks great. Popular Rose card, the signature is in super bold black sharpie ink. JSA LOAA.