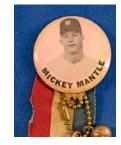

Day one concludes with a fine run of signed bats, a collection of photos and paper items from the Walter Johnson family, a nice run of Mantle PM10 pins, good tickets and a World Series program run from 1933 to 1945.