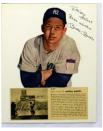

**Signed Photos** 

8 x 10 Mantle, Mickey - Lot 3, mainly vintage, new to the hobby! 9 ..... 150 Interesting tro of signed 8x10s, these came from someone who was friendly with Mickey Mantle back in the day. Completely fresh to the hobby, many of these were most likely signed in the 1960s. Content includes: 1960s Rawlings signed premium, fine Mantle image with Yankees on deck circle and an 8x10 display, all are inscribed. JSA LOA.