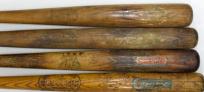

#### **Signed Baseball Bats**

536 HOFers Signed Bat w/Ted Williams & Nolan Ryan (52 sigs) 9 ......375
Great looking bat, these autographs were all obtained in

person by someone who worked for a New York show promoter. The bat displays very well, the autographs look terrific with note to mild variance due to the nature of the medium on which they are signed. There are approximately 51 signatures on the bat. This is a very special HOF bat as it has many contemporary HOF inductees that just never come on these types of bats. The terrific content includes: Aaron, Anderson, Ashburn, Boggs, Brett, Carew, Carter, Dickey, Doby, Drysdale, Fisk, Glavine, Gwynn, R. Henderson, Herzog, R. Jackson, Morgan, Murray, Puckett (rare on these kinds of bats), Reese, Rice, Ripken, Ryan, Schmidt, Seaver, Thomas, Ted Williams and Yount. This is the first we have seen anything approaching this combination of vintage and contemporary HOF inductees on a single bat. JSA LOA.

HOF Bat w/key signatures Offered is a supremely rare 1964 Cooperstown HOF Induction model bat, signed in the 1960s and early 1970s. This has a Barry Halper return address on the tube, so we can only assume that this is something he had the connections to assemble at this time. This beautiful gold colored bat is filled with countless numbers of signatures, perhaps a bit more than 90. Loaded almost entirely with HOFers, the only non-HOFers are Pete Rose and Roger Clemens. The autographs are in ballpoint ink and sharpie, some are very light but discernible, others are spotless. The issue here is that the signatures in ballpoint ink are not authentic according to JSA. Someone must have bought this bat and then added the sharpie signatures later. The star power is still amazing: DiMaggio, Williams, Mays, Aaron, Koufax, Schmidt, Musial, Berra, Yaz, Brett, Seaver, Banks and Yount for top HOFers among so many more. JSA LOA (full).

### **Autographed Bats & Baseballs**

541 Yankee Old Timers Signed Bat w/80+ sigs 8.5....... 300 Nice signed bat, this is a Cooperstown Bat Company Yankees model. All signed in person by someone who worked for a New York show promoter, this is loaded with signatures. There are 12 HOFers, the signatures vary somewhat in darkness, some are light, others are quite bold. Bats like this are just impossible to collect anymore due to the cost and limited availability of Yankee players. A real collecting accomplishment, these better signatures are on this very fine signed bat: Berra, Bouton, Ford, Gossage, Guidry, R. Henderson, Henrich, Hunter, Jackson, Larsen, Lemon, Lopat, Mize, Murcer, Nettles, Niekro, Pinella, Randolph, A Reynolds, Richardson, Righetti, Rizzuto, Slaughter and Winfield. JSA LOA.