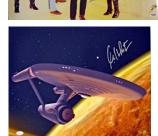

--------------------------------------------------|------------------|
| 741 | Burns, George (lot of 7)                              | 9.570            |

Lot of seven George (lot of 7)

Signed magazine photos, various sizes, all have consistently bold black sharpie ink signatures.

JSA LOA.

| 22 x 15 color print, this has a perfeand inscription. This has a PSA DN work. JSA LOA. |  |  |
|----------------------------------------------------------------------------------------|--|--|
| 743 Rand, Sally 9                                                                      |  |  |

9.5 ..... 30

744 Shatner, William Signed Star Trek 16x20 9.5 ............ 40 Popular piece, this has a JSA sticker and a bold sharpie ink signature.

746 Smith, Bob Signed Postcard (JSA LOA) 9 pers......15

















# Entertainment Autographs s, Cuts & Related 763 Album Page Greenstreet, Sydney 9......50 Interesting vintage autograph album page, one side is signed

Signed 3x5s, Cuts & Related

| 748 3 x 5 Bacall, Lauren (matted) (JSA LOA) 9.5                                                                                                                                | Interesting vintage autograph album page, one side is signed<br>by Casablanca and Maltese Falcon actress Sydney Green-<br>street (D'1954); the other side is signed by Josephine<br>Hutchinson. Greenstreet's signature lists for over \$200 in<br>the Sanders guide. JSA LOA.