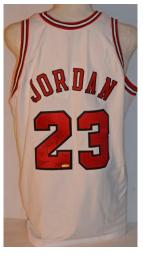

rams, offered is a wonderful LeBron James reproduction jersey from his first All Star Game in 2005. Part of an extremely limited edition (99/123), this is a real treasure for a big LeBron or NBA collector. LeBron signed the back in bold black sharpie ink, the signature looks terrific. This is a beautiful jersey.





882 Jordan, Michael 9.5..........300 Gorgeous home white Mitchell & Ness Michael Jordan Chicago Bulls model jersey, this is in the original UDA box with the paperwork. The jersey is signed boldly by Jordan on his uniform number in black sharpie ink. In a great touch, Jordan added The Shrug vs. Portland 6/30/1992. The shrug refers to a famous three-point shot by Jordan in the NBA finals against the Portland Trail Blazers. Extremely limited edition piece, this is number 15/23.









886 Jordan, Michael (UDA)

Perhaps the ultimate signed basketball jersey, offered is a well displayed Michael Jordan. A UDA piece (with paperwork), this is perfectly presented in a 36x44 frame. MJ signed on his number 23 in jet black sharpie ink. A modern classic, these are always extremely popular among collectors.

**Large Prints** 





887 James, LeBron 9.5.....125 Fun 22x34 color poster, this graphic image is titled King James and was produced by DC Comics. LeBron signed this in bold black sharpie ink in a perfect spot. Well matted and framed, the total size is 31x43.

888 James, LeBron 9.5......150 A signature LeBron image, this is great photography. Pictured with the Miami Heat, this arresting image is 24x26 and is presented in a fine custom shadow box style display. Signed