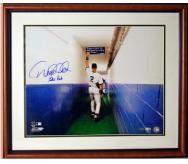

**Signed Programs** 

503 1949 World Series Program

Fine piece, something you hardly ever see with so many signatures. The program itself has a reinforced spine but otherwise presents well. Unscored, this is loaded with bold sharpie and ink signatures from most of the Yankee team. The key here is a Mint Mickey Mantle autograph on his image. JSA LOA (full).

506 1955 Yankees Team Signed Yearbook w/Mantle (37 sigs)

Good piece, this is an original 1955 Yankees yearbook. The yearbook has a colorful cover and is about VG-Ex overall. This is special as there are no less than 37 signatures! Keys include Mantle, Berra, Ford, Slaughter, Rizzuto, Billy Martin, Allie Reynolds, Bob Grim and Eddie Lopat. Full team signed Yankee yearbooks from this era are scarce and always very desirable. JSA LOA (full).