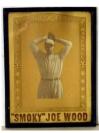

....... 100 Graphically stunning rare advertising poster for the Goldsmith Official League Baseball, this lists the details of how they are made with colorful images of a two-color stitched ball and its box with the ball labeled, Official League Ball Guaranteed 18 Innings. This measures 16x22 as framed. Ex condition with natural vertical and horizontal fold lines.

This rare circa 1913 advertising baseball fan pictures the portraits of all sixteen major league baseball team managers in the Major Leagues placed with humorous caricature motifs. Team managers include Jennings, Griffith, Lajoie, McGraw, Mack, Tinker, Evers, Chance, Clarke, and Huggins. Complete with its original wooden handle, the fan remains in Excellent to Mint condition, one of the finest that we have ever seen.













1118 Harry Danning Granger Tobacco Sign VG-Ex.. 100 1930's Granger Tobacco Advertising Sign featuring Giants catcher Harry the Horse Danning. He is holding a fancy pipe and can of Granger tobacco with a banner which reads, 'Granger keeps the pipe bowl cool the stem clean ... the smoker happy'. The colorful 14x20 cardboard poster exhibits some wear and light stains particularly by the corners where it appears attached to a red paper mat. Framed to 19x23.5, this is a classic.

### 1119 Collection of 17 Vintage Framed

Die-cut displays Ex ..... 200 Very interesting run of signs, these are all presented in identical 11.75 x 14.75 frames. Each has an approximately 9x6 black and white die-cut image of a player mounted in the center, with MAJOR LEAGUE BASEBALL printed on the top and side border