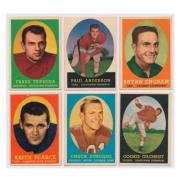

Autographed Baseball Cards

431 1934 Goudey Johnny Allen 9.......300
Rare signed card, Johnny Allen died in 1959 at age 54. Pictured as a Yankee, this is signed in dark fountain pen and dated January 21 1937. This has damage from being removed from a scrapbook. Who wants to add a very scarce signed card to their signed 1930s card collection?
JSA LOA (full).

432 Better Vintage Red Sox Signed Card Collection w/1958 Ted Williams (226 pcs) 9.....200 Ranging from 1957 to 1990, this substantial lot has 65 pre-1970 signed cards that go back to 1953 Topps, 25 signed cards from the 1970s and 132 signed cards from 1980 through the present. The older cards show typical condition variations, the autographs tend to be very solid throughout the lot. Content includes 53T (9 w/D. DiMaggio, Kell), 55T Parnell, 57T (22 w/Jensen, Malzone, Mauch RC), 58T Williams AS, 59T (3 w/Jensen), 60T (12 w/Malzone), 69T (7 w/2 different Yazs), 73T Evans RC, 86T (4 w/Boggs, Buckner), 89T (6 w/Clemens, Boggs), 76/78T Lynn, 79T Yaz and some HOFers and better cards from the 1980s onward w/Dawson, Rice, Wakefield, Vaughn etc. Solid lot should have a substantial breakdown value if desired, especially with how hot vintage signed cards are right now. There are eight HOF signed cards in this lot. JSA LOA.

435 1958 Topps New York Yankees

Signed Team Set w/Mantle & Howard 9......300 One of the coolest signed card runs we have seen in some time, offered is a wonderfully presented lot of 25 different vintage 1958 Topps Yankee cards. Each card is signed, this is smartly presented in a 17x20 frame. Content includes Mickey Mantle (All Star card, has full JSA LOA), Yogi Berra, Whitey Ford, Elston Howard, Sal Maglie, Harry Simpson (scarce), Kubek, Richardson and Larsen. The autographs vary in darkness, most are very strong. A World Championship team, this is something we have never seen before. ISA LOA.

#### 438 1978 Grand Slam

Near-Set (184 different w/40 HOFers) 9 ......600 Quality lot of this very popular set among signed card collectors, the autographs are almost invariably in consistently bold black and blue ink. These are great looking signatures that contrast very well against the sharp and clean cards. With an amazing 40 HOFers, this very robust lot includes some tougher signed cards of people who died in the early to mid 1980s. Better autographs in this lot include: D. Alexander, Alston, Averill, Bell, Camilli, Coveleski, Cronin, Dickey, Durocher, Fitzsimmons (D'79, rare), Garcia, Gehringer, Goodman, Grimes, Grimm, Hoyt, Hubbell, J. Johnson, Keller, Kelly, Kuenn, Lindstrom, Maglie, Moses, Musial, Reese, Stephenson, Terry and Wertz. This lot is an absolutely ideal combination of signature and card. The price to assemble these as singles is likely to be in the \$4,000 range in today's market, if it could even be done. JSA LOA.