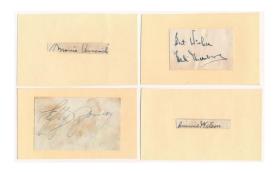

#### 1934 Cubs Autograph Album (25 sigs) w/3 HOFers

Smartly bound 4 3/4 x 7 1/4 autograph album has single pages signed by 25 members of the 1934 Cubs. The content is strong, with note to scarce HOF signature Kiki Cuyler (D'1950), Gabby Hartnett, Billy Herman, Babe Herman, Dolph Camilli, Pat Malone (D'1943 at age 40), Dick Ward (D'66), Lon Warneke and Stan Hack. The autographs are in period fountain pen ink and look terrific. JSA LOA (full).