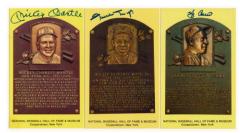

#### 445 Yellow HOF Plaque

Lot of 5 w/Mantle & Mays 9.5.....100 Spotless lot of five HOF plaques, each is signed in bold blue sharpie at the top. Content is as follows: Berra, Gibson, Mantle, Mays and Musial. How is that for some star power? JSA LOA.