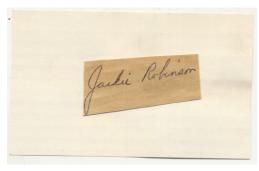

arge and presentable fountain pen signature. ISA LOA.













465 GPC Mays, Willie (1951) PSA 7 ........ 400 Extremely desirable GPC, this is a verifiable Rookie Willie Mays autograph. Postmarked August 27, 1951, this is signed Willie Mays New York Giants in fountain pen. Slabbed Near Mint 7 by PSA, the cancellation marks are the only distraction. This is a large and classic Rookie Willie Mays signature. JSA LOA (full).

466 GPC Ott, Mel PSA 8 ......... 300 Vital GPC from this revered 500 home run hitter, Ott sadly died in 1958 at only age 49. Missing from many collections, the offered example is a real gem. Postmarked in 1951, this has a stunning quality blue ink signature that looks especially good as the postcard itself is perfectly clean. This will be an upgrade for many of you.









469 GPC Speaker, Tris PSA 9 ......... 200 Desirable GPC of a vital HOFer, this one is not postmarked. Perfect quality, this is signed in flawless dark fountain pen ink. The postcard is spotless, providing for excellent contrast with the signature. D'59.



#### 471 3 x 5 Vintage Boston Collection w/scarcities (171 pcs) 9 .........







#### 472 Substantial Boston Red Sox GPC







474 GPC Detroit Tigers w/Hutchinson (75 pcs) 9....... 200 Offered is a very well collected and presented collection of GPCs, 3x5s and related flats (these are nearly all GPCs). Neatly presented in a binder on custom pages, these look terrific. There is little to no duplication. Anchored by a superb Fred Hutchinson (D'64), the condition is very clean, autographs include: Bartell, Ferrell, Kell, Keller,