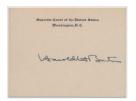

595 Brennan, William O. Signed Supreme Court Card 9......38

Spotless Supreme Court card, this has a large and fine blue ballpoint ink signature. D'90. JSA LOA.

596 Burton, Harold H. Signed Supreme Court Card ...... 23 Supreme Court Justice in the 1940s and 1950s, offered is a flawless fountain pen ink signature on a spotless Supreme Court card. D'64. JSA LOA.