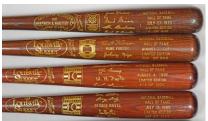

#### **Signed Baseball Bats**

536 HOFers Signed Bat w/Ted Williams & Nolan Ryan (52 sigs) 9 ......375
Great looking bat, these autographs were all obtained in

person by someone who worked for a New York show promoter. The bat displays very well, the autographs look terrific with note to mild variance due to the nature of the medium on which they are signed. There are approximately 51 signatures on the bat. This is a very special HOF bat as it has many contemporary HOF inductees that just never come on these types of bats. The terrific content includes: Aaron, Anderson, Ashburn, Boggs, Brett, Carew, Carter, Dickey, Doby, Drysdale, Fisk, Glavine, Gwynn, R. Henderson, Herzog, R. Jackson, Morgan, Murray, Puckett (rare on these kinds of bats), Reese, Rice, Ripken, Ryan, Schmidt, Seaver, Thomas, Ted Williams and Yount. This is the first we have seen anything approaching this combination of vintage and contemporary HOF inductees on a single bat. JSA LOA.

HOF Bat w/key signatures Offered is a supremely rare 1964 Cooperstown HOF Induction model bat, signed in the 1960s and early 1970s. This has a Barry Halper return address on the tube, so we can only assume that this is something he had the connections to assemble at this time. This beautiful gold colored bat is filled with countless numbers of signatures, perhaps a bit more than 90. Loaded almost entirely with HOFers, the only non-HOFers are Pete Rose and Roger Clemens. The autographs are in ballpoint ink and sharpie, some are very light but discernible, others are spotless. The issue here is that the signatures in ballpoint ink are not authentic according to JSA. Someone must have bought this bat and then added the sharpie signatures later. The star power is still amazing: DiMaggio, Williams, Mays, Aaron, Koufax, Schmidt, Musial, Berra, Yaz, Brett, Seaver, Banks and Yount for top HOFers among so many more. JSA LOA (full).

### **Autographed Bats & Baseballs**

541 Yankee Old Timers Signed Bat w/80+ sigs 8.5....... 300 Nice signed bat, this is a Cooperstown Bat Company Yankees model. All signed in person by someone who worked for a New York show promoter, this is loaded with signatures. There are 12 HOFers, the signatures vary somewhat in darkness, some are light, others are quite bold. Bats like this are just impossible to collect anymore due to the cost and limited availability of Yankee players. A real collecting accomplishment, these better signatures are on this very fine signed bat: Berra, Bouton, Ford, Gossage, Guidry, R. Henderson, Henrich, Hunter, Jackson, Larsen, Lemon, Lopat, Mize, Murcer, Nettles, Niekro, Pinella, Randolph, A Reynolds, Richardson, Righetti, Rizzuto, Slaughter and Winfield. JSA LOA.