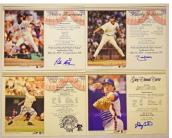

491 8 x 10 Substantial 8x10 Collection

492 8 x 10 Collection of 49 different HOFers

493 8 x 10 81 different w/Banks, Berra & Yaz 9........... 400 (picured to lower left)

Terrific collection of signed 8x10s, these are all neatly presented in sheets in a binder. Please note these all were obtained in person by someone who worked for a New York show promoter. Content includes: Banks, Berra, Boggs, Brock, Bunning, Cepeda, Carlton, Carter, Dawson, Dickey, Drysdale, Eckersley, Gehringer, Gibson, Gomez, Gwynn, Harvey (HOF), Hubbell, Hunter, Johnson, Killebrew, LaSorda, Mathews, McCovey, Musial, Newhouser, Perez, Reese, Rice, Rizzuto, F. Robinson, Stargell, Sutter & Yaz. JSA LOA.