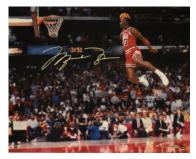

**Signed Photos** 

8 x 10 Mantle, Mickey - Lot 3, mainly vintage, new to the hobby! 9 ..... 150 Interesting tro of signed 8x10s, these came from someone who was friendly with Mickey Mantle back in the day. Completely fresh to the hobby, many of these were most likely signed in the 1960s. Content includes: 1960s Rawlings signed premium, fine Mantle image with Yankees on deck circle and an 8x10 display, all are inscribed. JSA LOA.