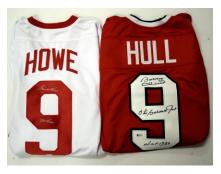

rs. The Oilers has a Beckett LOA sticker, the Kings has a PSA sticker and the Rangers a WG Authentic LOA. The autographs are in matching bold sharpie ink. These would look terrific in the right display.



1053 Hockey All Time Greats Signed Pucks
(6 pcs) 9.5......

Collection of vital hockey HOFers: Gretzky (JSA card), Howe (Steiner LOA), Bobby Hull (PSA card), Lemieux (Steiner LOA), Messier (Steiner LOA) and Orr (hologram/ LOA). How is that for some star power?





1055 Signed Puck New York Rangers Lot of 30 w/Messier

9......150

Substantial collection of single signed pucks, most have Steiner LOA cards, others have JSA cards and JSA has looked at the whole lot. Content includes Messier, Lundqvist, Leetch, Richter, Worsley, Gilbert, Gadsby, Howell, Giacomin and some newer players.







1058 Jersey Collection of 7 key HOFers w/Howe 9.5.150 Terrific lot of signed hockey jerseys, the star power here is significant. All are quality official jerseys, most have JSA LOA cards. Content is as follows: Brodeur, Bucyk, Fuhr, Gillies, Hasek, Gordie Howe and Bobby Hull. The signatures are strong.









1059 Large Print Collection of 7 w/Gretzky & Lemieux

9.5.....150

Good lot of unframed 16x20s, some are matted. The autographs are bold, content is as follows: Gretzky (UDA sticker), Lemieux (Steiner card), McDonagh (2), Nash (3, 1 w/Steiner card) and St. Louis.

#### **World Series Programs**









1063 1927 WSP At Yankees VG-Ex........600 Fine mid-grade program, this has no center crease from folding. The cover is bright and clean, with good color and two fine images. Unscor