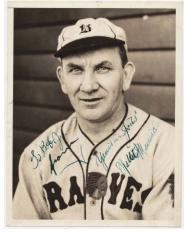

491 8 x 10 Substantial 8x10 Collection

492 8 x 10 Collection of 49 different HOFers

493 8 x 10 81 different w/Banks, Berra & Yaz 9........... 400 (picured to lower left)

Terrific collection of signed 8x10s, these are all neatly presented in sheets in a binder. Please note these all were obtained in person by someone who worked for a New York show promoter. Content includes: Banks, Berra, Boggs, Brock, Bunning, Cepeda, Carlton, Carter, Dawson, Dickey, Drysdale, Eckersley, Gehringer, Gibson, Gomez, Gwynn, Harvey (HOF), Hubbell, Hunter, Johnson, Killebrew, LaSorda, Mathews, McCovey, Musial, Newhouser, Perez, Reese, Rice, Rizzuto, F. Robinson, Stargell, Sutter & Yaz. JSA LOA.