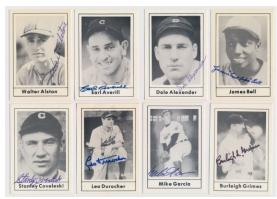

#### 438 1978 Grand Slam

Near-Set (184 different w/40 HOFers) 9 ......600 Quality lot of this very popular set among signed card collectors, the autographs are almost invariably in consistently bold black and blue ink. These are great looking signatures that contrast very well against the sharp and clean cards. With an amazing 40 HOFers, this very robust lot includes some tougher signed cards of people who died in the early to mid 1980s. Better autographs in this lot include: D. Alexander, Alston, Averill, Bell, Camilli, Coveleski, Cronin, Dickey, Durocher, Fitzsimmons (D'79, rare), Garcia, Gehringer, Goodman, Grimes, Grimm, Hoyt, Hubbell, J. Johnson, Keller, Kelly, Kuenn, Lindstrom, Maglie, Moses, Musial, Reese, Stephenson, Terry and Wertz. This lot is an absolutely ideal combination of signature and card. The price to assemble these as singles is likely to be in the \$4,000 range in today's market, if it could even be done. JSA LOA.