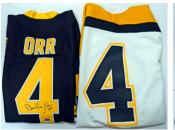

angers. The Oilers has a Beckett LOA sticker, the Kings has a PSA sticker and the Rangers a WG Authentic LOA. The autographs are in matching bold sharpie ink. These would look terrific in the right display.



1053 Hockey All Time Greats Signed Pucks
(6 pcs) 9.5......

Collection of vital hockey HOFers: Gretzky (JSA card), Howe (Steiner LOA), Bobby Hull (PSA card), Lemieux (Steiner LOA), Messier (Steiner LOA) and Orr (hologram/ LOA). How is that for some star power?





1055 Signed Puck New York Rangers Lot of 30 w/Messier

9......150

Substantial collection of single signed pucks, most have Steiner LOA cards, others have JSA cards and JSA has looked at the whole lot. Content includes Messier, Lundqvist, Leetch, Richter, Worsley, Gilbert, Gadsby, Howell, Giacomin and some newer players.







1058 Jersey Collection of 7 key HOFers w/Howe 9.5.150 Terrific lot of signed hockey jerseys, the star power here is significant. All are quality official jerseys, most have JSA LOA cards. Content is as follows: Brodeur, Bucyk, Fuhr, Gillies, Hasek, Gordie Howe and Bobby Hull. The signatures are strong.









1059 Large Print Collection of 7 w/Gretzky & Lemieux

9.5.....150

Good lot of unframed 16x20s, some are matted. The autographs are bold, content is as follows: Gretzky (UDA sticker), Lemieux (Steiner card), McDonagh (2), Nash (3, 1 w/Steiner card) and St. Louis.

#### **World Series Programs**









1063 1927 WSP At Yankees VG-Ex........600 Fine mid-grade program, this has no center crease from folding. The cover is bright and clean, with good color and two fine images. Un