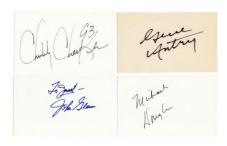

491 8 x 10 Substantial 8x10 Collection

492 8 x 10 Collection of 49 different HOFers

493 8 x 10 81 different w/Banks, Berra & Yaz 9........... 400 (picured to lower left)

Terrific collection of signed 8x10s, these are all neatly presented in sheets in a binder. Please note these all were obtained in person by someone who worked for a New York show promoter. Content includes: Banks, Berra, Boggs, Brock, Bunning, Cepeda, Carlton, Carter, Dawson, Dickey, Drysdale, Eckersley, Gehringer, Gibson, Gomez, Gwynn, Harvey (HOF), Hubbell, Hunter, Johnson, Killebrew, LaSorda, Mathews, McCovey, Musial, Newhouser, Perez, Reese, Rice, Rizzuto, F. Robinson, Stargell, Sutter & Yaz. JSA LOA.