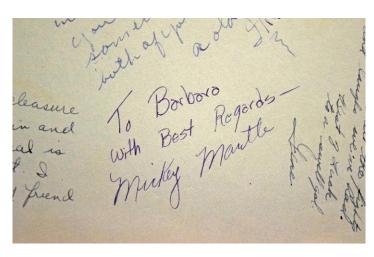

506 1955 Yankees Team Signed Yearbook w/Mantle (37 sigs)

Good piece, this is an original 1955 Yankees yearbook. The yearbook has a colorful cover and is about VG-Ex overall. This is special as there are no less than 37 signatures! Keys include Mantle, Berra, Ford, Slaughter, Rizzuto, Billy Martin, Allie Reynolds, Bob Grim and Eddie Lopat. Full team signed Yankee yearbooks from this era are scarce and always very desirable. JSA LOA (full).