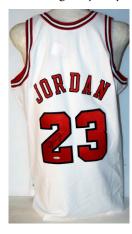

, offered is a wonderful LeBron James reproduction jersey from his first All Star Game in 2005. Part of an extremely limited edition (99/123), this is a real treasure for a big LeBron or NBA collector. LeBron signed the back in bold black sharpie ink, the signature looks terrific. This is a beautiful jersey.





882 Jordan, Michael 9.5..........300 Gorgeous home white Mitchell & Ness Michael Jordan Chicago Bulls model jersey, this is in the original UDA box with the paperwork. The jersey is signed boldly by Jordan on his uniform number in black sharpie ink. In a great touch, Jordan added The Shrug vs. Portland 6/30/1992. The shrug refers to a famous three-point shot by Jordan in the NBA finals against the Portland Trail Blazers. Extremely limited edition piece, this is number 15/23.









886 Jordan, Michael (UDA)

Perhaps the ultimate signed basketball jersey, offered is a well displayed Michael Jordan. A UDA piece (with paperwork), this is perfectly presented in a 36x44 frame. MJ signed on his number 23 in jet black sharpie ink. A modern classic, these are always extremely popular among collectors.

**Large Prints** 





887 James, LeBron 9.5.....125 Fun 22x34 color poster, this graphic image is titled King James and was produced by DC Comics. LeBron signed this in bold black sharpie ink in a perfect spot. Well matted and framed, the total size is 31x43.

888 James, LeBron 9.5......150 A signature LeBron image, this is great photography. Pictured with the Miami Heat, this arresting image is 24x26 and is presented in a fine custom shadow box style display. Signed in l