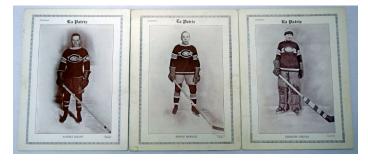

o the right border, a fine looking Ex 5 overall.

1041 25 Odie Cleghorn RC, Renfrew SGC 2 ........... 50 Clean front is Ex and nice, two very minute marks on the otherwise clean back led to the 2 grade.

# **Hockey**

1911 C55 Tobacco Cards







1042 30 Harry Hyland, Mtl W PSA 3...............60 Well centered and clean 3, there are no visible creases or wrinkles, the surfaces are clean, corner wear is the only issue here.

1043 42 Edoard Lalonde, Mtl SGC 2 ........ 150 Key early hockey HOFer, this is a desirable card. Well centered with particularly rich color, this has mild corner wear, mainly at the upper right. Subtle wear on the back led to the somewhat harsh 2 grade.

1044 43 Eugene Payan RC, Mtl PSA 3............60 Colorful card has hardly any creasing and consistent corner wear.



1045 1927 LaPatrie Premiums



1046 1953 Parkhurst Collection

of 5 cards w/stars VG-Ex........... 50 Attractive mid-grade lot, these tend to have subtle surface creases but present as higher-grade cards. Content is as follows: 33, 41 Pronovost, 45, 52 Lindsay and 100 Quackenbush.





1047 1963 Parkhurst 42 Alex Faulkner PSA 9 ....... 180 Mint in all respects, these are such great cards when they can be found in this quality. Perfectly centered, this card has four dead Mint corners and is immaculate.

1048 1979 Topps 18 Gretzky RC SGC 7.5 ..... 300 Another hot card, this has especially rich color and a perfect image. Well centered, the slightest flick of white at the upper left corner led SGC to split hairs a bit with the 7.5 grade. This is a very nice card, easily comparable to many 8s