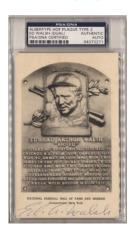

#### 444 Black/White HOF Plaque

Walsh, Ed (double-signed) Good piece, this top deadball era HOF pitcher died in 1959. Clean plaque, this is signed in flowing blue ballpoint ink on the bottom of the front and the back is signed Ed A. Walsh Hall of Fame Cooperstown N.Y. PSA slabbed, very nice.