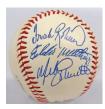

491 8 x 10 Substantial 8x10 Collection

492 8 x 10 Collection of 49 different HOFers

493 8 x 10 81 different w/Banks, Berra & Yaz 9........... 400 (picured to lower left)

Terrific collection of signed 8x10s, these are all neatly presented in sheets in a binder. Please note these all were obtained in person by someone who worked for a New York show promoter. Content includes: Banks, Berra, Boggs, Brock, Bunning, Cepeda, Carlton, Carter, Dawson, Dickey, Drysdale, Eckersley, Gehringer, Gibson, Gomez, Gwynn, Harvey (HOF), Hubbell, Hunter, Johnson, Killebrew, LaSorda, Mathews, McCovey, Musial, Newhouser, Perez, Reese, Rice, Rizzuto, F. Robinson, Stargell, Sutter & Yaz. JSA LOA.