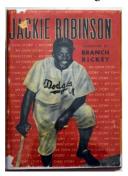

Signed Books

494 Robinson, Jackie Signed Early 1st Edition 9 ...........540 Very desirable first edition from 1948, Jackie Robinson My Own Story. This comes with a reproduction dust jacket. This is signed by Jackie on the 1st page, a flawless blue ballpoint ink signature. Some restoration was done to the bottom of the page for preservation purposes, the signature of Jackie is not affected in any way. We believe this to be the hardest Jackie book to find in a signed first edition. Jackie items have been white-hot in recent years, this is a great early Jackie signed item. JSA LOA (full).