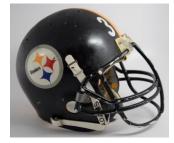

75 Large Print Key Football HOFers w/Brady & Montana (8 pcs)





977 Signed Helmet Manning, Peyton (lot of 2) 9.5...... 150 Pair of high quality Riddell Revolution full size official Broncos helmets, these are in the original boxes. Each is signed in bold silver sharpie ink. One has a 55 TDs, 509th TD inscription (5/18) w/Fanatics hologram; the other is inscribed NFL REC 55 TDs 5477 YDS (27/118) with a Steiner hologram.



card.



979 Photo Piccolo, Brian

9.....500

Beautiful piece, this is a great looking b/w postcard size photo of the beloved Brian Piccolo. Piccolo tragically died in 1970 at age 26 and was immortalized in the classic film Brian's Song. The offered piece is a fine looking image with a particularly large and impressive flowing black sharpie ink signature. PSA slabbed.





Football Memorabilia

980 Thornton, Sidney









982 Outstanding Square Base Nodders

Complete Set (13 pcs) Ex-Mt/NM ...... 500 Wonderful lot, this is something that you just never see. Offered is a full set of the desirable 1960s wood base football nodders. Everything is vintage, the condition is quite nice overall. Every nodder will be pictured front and back on our web site. These teams come in the lot: 49ers, Bears, Browns, Cardinals, Colts, Cowboys, Eagles, Giants, Lions, Packers, Rams, Steelers and Vikings. There is no obvious cracking, these present extremely well. These can easily sell for hundreds of dollars a piece, this is a difficult run to assemble as singles. We are going open this at a super low minimum bid to make things interesting. If you have a good place for thes