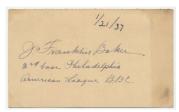

Autographed Baseball Cards

431 1934 Goudey Johnny Allen 9.......300
Rare signed card, Johnny Allen died in 1959 at age 54. Pictured as a Yankee, this is signed in dark fountain pen and dated January 21 1937. This has damage from being removed from a scrapbook. Who wants to add a very scarce signed card to their signed 1930s card collection?
JSA LOA (full).