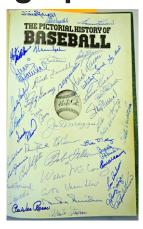

497 Pictorial History of Baseball w/135 signatures!

Fantastic piece, this came from an old time show promoter. Large format book with the dust jacket, this was printed in 1986. Signed with an incredible 135 autographs, these are signed on two pages at the front of the book and on many of the interior pages. Some of these are stunning full size color images, others are black and white. There are two different Ted Williams signed pages and a superb Mickey Mantle Safe! signature on his interior image. The content is endless, the autographs are in uniformly flawless blue sharpie ink. Better autographs include: Aaron, Banks, Berra, Bench (2), Carlton, Dickey, DiMaggio, Doby (2), Drysdale, Gomez, R. Jackson, Koufax, Mantle (2), Mays (2), McCovey (2), Tug McGraw, Musial (2), Newhouser, Reese (2), F. Robinson, Seaver (2), Stargell, Ted Williams (3) and Yaz. This is a truly wonderful item that cannot be replicated, the book itself is extremely well done and a true pleasure to read, this is the kind of thing that whatever it sells for, it is almost not enough. JSA LOA.