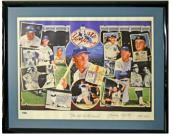

491 8 x 10 Substantial 8x10 Collection

492 8 x 10 Collection of 49 different HOFers

493 8 x 10 81 different w/Banks, Berra & Yaz 9........... 400 (picured to lower left)

Terrific collection of signed 8x10s, these are all neatly presented in sheets in a binder. Please note these all were obtained in person by someone who worked for a New York show promoter. Content includes: Banks, Berra, Boggs, Brock, Bunning, Cepeda, Carlton, Carter, Dawson, Dickey, Drysdale, Eckersley, Gehringer, Gibson, Gomez, Gwynn, Harvey (HOF), Hubbell, Hunter, Johnson, Killebrew, LaSorda, Mathews, McCovey, Musial, Newhouser, Perez, Reese, Rice, Rizzuto, F. Robinson, Stargell, Sutter & Yaz. JSA LOA.