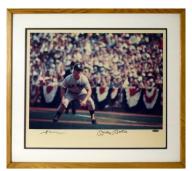

**Signed Programs** 

503 1949 World Series Program

Fine piece, something you hardly ever see with so many signatures. The program itself has a reinforced spine but otherwise presents well. Unscored, this is loaded with bold sharpie and ink signatures from most of the Yankee team. The key here is a Mint Mickey Mantle autograph on his image. JSA LOA (full).