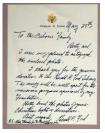

# **Historical Autographs**

**Historical Autographs** 

606 Letter Ford, Gerald ALS 9.5 ..... 125 Scarce, this is a very fine looking 7x9 Gerald Ford ALS on his Presidential letterhead. With the transmittal envelope, this was written to a key Arkansas businessman in 2002. Warm content relates to an autograph request and a donation to his foundation the writing is all in black ink, with a fine Gerald R. Ford signature. Mounted to a large format scrapbook page from a family album, Ford ALS's of this quality are scarce and desirable. JSA LOA.