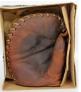

435 1958 Topps New York Yankees

Signed Team Set w/Mantle & Howard 9......300 One of the coolest signed card runs we have seen in some time, offered is a wonderfully presented lot of 25 different vintage 1958 Topps Yankee cards. Each card is signed, this is smartly presented in a 17x20 frame. Content includes Mickey Mantle (All Star card, has full JSA LOA), Yogi Berra, Whitey Ford, Elston Howard, Sal Maglie, Harry Simpson (scarce), Kubek, Richardson and Larsen. The autographs vary in darkness, most are very strong. A World Championship team, this is something we have never seen before. ISA LOA.