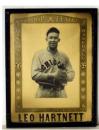

#### 1934 Cubs Autograph Album (25 sigs) w/3 HOFers

Smartly bound 4 3/4 x 7 1/4 autograph album has single pages signed by 25 members of the 1934 Cubs. The content is strong, with note to scarce HOF signature Kiki Cuyler (D'1950), Gabby Hartnett, Billy Herman, Babe Herman, Dolph Camilli, Pat Malone (D'1943 at age 40), Dick Ward (D'66), Lon Warneke and Stan Hack. The autographs are in period fountain pen ink and look terrific. JSA LOA (full).