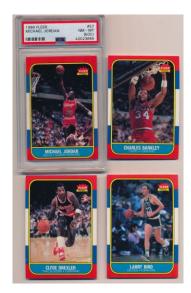

t, 2 Goodrich RC Ex-Mt+, 20 Havlicek RC Ex, 25 Alcindor RC PSA 4 (bright card with tiny surface wrinkle), 35 Baylor Ex-Mt+, 40 Cunningham RC Ex, 43 Bradley RC NM, 50 Robertson VG-Ex/Ex, 56 Unseld RC Ex-Mt, 60 Reed RC Ex-Mt, 75 Hayes RC Ex-Mt, 90 West Ex-Mt+, 98 Frazier RC VG and 99 Checklist VG-Ex mk.





870 1972 Topps 195 Erving RC PSA 7......100 Ideal 7, this is very well centered with four sharp corners. The color is terrific, the image looks great, and the borders are bright white.

871 1986 Fleer 57 Michael Jordan RC BVG 8.5..750 Super popular card, the demand for these seems to be endless. Centered 55/45 or so to the right border, this has great color and four super sharp corners. There are no chips in the color borders. This looks to be a very precise and fair grade to our eyes.



872 1986 Fleer Complete Set NM...........500 Sharp set has some centering issues. The Jordan Rookie came back a PSA 8 oc. The cards are mainly 60/40 to 65/35 left to right, about 30% centered somewhat heavily to heavily to the bottom border, they are otherwise sharp and clean. The other key cards are as follows: 1 Jabbar NM, 7 Barkley RC NM, 9 Bird NM, 26 Drexler RC NM, 32 Ewing RC NM, 53 Magic Johnson NM, 68 K Malone RC Nm-Mt, 82 Olajuwon RC NM and 109 Thomas RC NM.





#### 873 1986 Fleer Complete Set + Stickers w/Jordan BVG 8.5



#### 874 1961 Boston Celtics World Championship Banner w/autograph .......

Fun piece, this 36x58 green and white vinyl banner almost certainly hung at Boston Garden. Simply designed, this celebrates the Boston Celtics 1961 title over the Lakers in seven ga