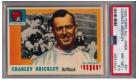

Autographed Baseball Cards

431 1934 Goudey Johnny Allen 9.......300
Rare signed card, Johnny Allen died in 1959 at age 54. Pictured as a Yankee, this is signed in dark fountain pen and dated January 21 1937. This has damage from being removed from a scrapbook. Who wants to add a very scarce signed card to their signed 1930s card collection?
JSA LOA (full).