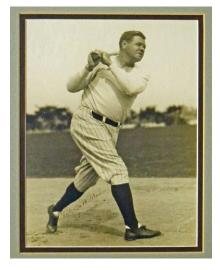

488 8 x 10 Ruth, Babe Signed Original Photo 4 ............ 600 Fine looking Babe Ruth signed photo, this is a classic 9 x 9 1/2 (as matted) black and white image of a hatless Ruth. Babe is batting in uniform, the picture looks great. We do not know if this is a type 1 image or not, it has to be fairly early as it has an original signature. The autograph is very light but legible, the Babe is especially light. The condition of the photo makes this a very attractive display. Handsomely matted and framed, total size 14x17. JSA LOA (full).