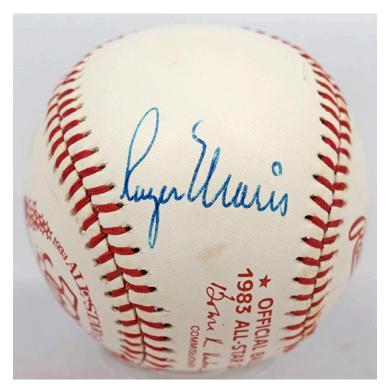

553 Roger Maris 9.5 (83 AS Ball)..... 1000 Stunning condition Roger Maris single signed baseball, this is one of the very finest that we have ever seen or handled. Signed on very high grade 1983 All Star Game ball, the autograph is on the center of a side panel. Roger signed this in Mint blue ballpoint ink, the immaculate signature presents especially well as it is signed on such a clean ball. Terrific Maris single, this will be an upgrade for almost all of you. JSA LOA (full).