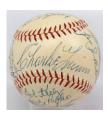

The state of the s

TORRESON THE FIRST NATIONAL BANK TO POSTER OF THE FIRST NATIONAL BANK TO THE FOREST OF THE FOREST OF

501 1960 Document Lot of 21 different w/6 HOFers 9.100 Signed in 1960, these documents are for use of various players images in the book Baseball Confidential. Signed neatly in period blue ink, content includes six HOFers (Appling, Cronin, Kell, Kelly, Mize and Slaughter). The other pieces are precisely as follows: Wally Berger, Zeke Bonura, Dolph Camilli, Ben Chapman, Woody English, John Frederick (D'77), Tommy Holmes, Tom Long (D'72), Dale Mitchell, Al Rosen, Vic Saier (D'67), Roy Sievers, Hal Trosky, Mickey Vernon and Cy Williams. JSA LOA.