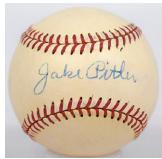

554 Jake Pitler 9.5 ..... 1200

A truly rare and extremely desirable single signed ball, Jake Pitler was a 1917-1918 Pirate and a 1950s Brooklyn Dodger coach, including the fabled 1955 Dodger World Championship team. Pitler died in 1968, and is almost utterly unheard of on a single signed ball. The offered lot is a gorgeous ONL Frick model ball. This has a superb period blue ballpoint ink signature right on the sweet spot. It would be hard to imagine a finer version of this single. How wants to have a 1955 Dodger single that (almost) no one else has? JSA LOA (full).