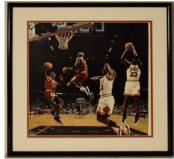

491 8 x 10 Substantial 8x10 Collection

492 8 x 10 Collection of 49 different HOFers

493 8 x 10 81 different w/Banks, Berra & Yaz 9........... 400 (picured to lower left)

Terrific collection of signed 8x10s, these are all neatly presented in sheets in a binder. Please note these all were obtained in person by someone who worked for a New York show promoter. Content includes: Banks, Berra, Boggs, Brock, Bunning, Cepeda, Carlton, Carter, Dawson, Dickey, Drysdale, Eckersley, Gehringer, Gibson, Gomez, Gwynn, Harvey (HOF), Hubbell, Hunter, Johnson, Killebrew, LaSorda, Mathews, McCovey, Musial, Newhouser, Perez, Reese, Rice, Rizzuto, F. Robinson, Stargell, Sutter & Yaz. JSA LOA.