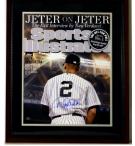

504 Mantle, Mickey Signed 1951 Yearbook

509 Mantle, Mickey Signed 1957 Sport Magazine 9.5...100 Beautiful 1950s Mantle cover, you have to love this image of a smiling Mantle from one of his very best seasons. Signed in particularly large and bold blue sharpie ink, this tremendous signature measures over six inches long! JSA LOA.