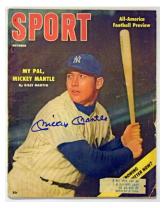

504 Mantle, Mickey Signed 1951 Yearbook

509 Mantle, Mickey Signed 1957 Sport Magazine 9.5...100 Beautiful 1950s Mantle cover, you have to love this image of a smiling Mantle from one of his very best seasons. Signed in particularly large and bold blue sharpie ink, this tremendous signature measures over six inches long! JSA LOA.