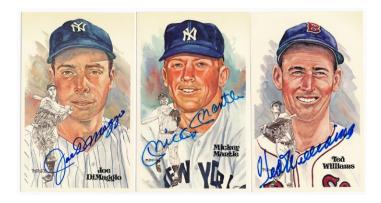

#### 442 Complete Set w/62 signed cards incl.

DiMaggio, Mantle & Williams 9.5.....600 Quality lot of Perez Steeles, there are 62 different signed cards, these will all be listed on our web site. With most of the unsigned cards as well, these are in 4-pocket sheets and come with the original boxes. The condition is very strong overall, these keys come with the lot: Carew, Chandler, Dickey, DiMaggio, Gehringer, Gomez, Tr. Jackson, Travis, Johnson, Koufax, Lopez, Mantle, Mathews, Mays, Reese, Ted Williams and Yaz. The value of just the signed cards (remember hundreds of unsigned cards including Ruth, Gehrig etc. come in the lot too) approaches \$3,000. JSA LOA.