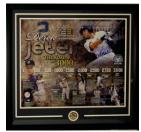

493.2 Terrific Fully Comprehensive

**HOF Induction Card Collection (87 pcs)** Desirable and very uncommon collectible, offered is an outstanding collection of 8x10 size HOF Induction cards. Printed on better stock, these are always very popular among collectors. As these only came out after someone became a HOFer, some of these will sadly be very scarce signed as the player may have died the same year or within a few short years of HOF Induction. Very heavy hitting lot with serious star power, the condition overall is impeccable. Highlights here start with DiMaggio, Mantle and Williams. Other better pieces include: Aaron (755 inscription, JSA card), Ashburn (scarce), Bagwell, Banks, Berra, Biggio, Brett, Carter (scarce), Doby (scarce), Drysdale (full name, scarce), Fisk, Glavine, R. Henderson, Jackson, R. Johnson, Larkin, Mays (JSA card), Murray, Musial, P. Martinez, Perez, Ripken, Rizzuto (scarce), Ryan (JSA card), Sandberg, Schmidt (great inscription), Seaver, Smoltz, Stargell, Thomas, Trammell, Yaz and Yount. Please one one DiMaggio, Mantle and Williams come with full JSA or PSA DNA LOAs and many of these have JSA stickers and/or LOA cards. The telephone numbers being charged these days for autographs make collections of this nature almost impossible to assemble. Our consignor worked tirelessly for years to assemble this terrific run. Almost needless to say, the breakdown value here is huge but we hope this ends up in the hands of a collector who sees the amazing value here. Please note the large number of contemporary HOF signed pieces in this lot is extremely unusual and desirable, as again these could only have been signed after getting inducted into the HOF. Great lot. JSA LOA.