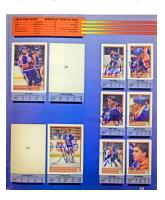

491 8 x 10 Substantial 8x10 Collection

492 8 x 10 Collection of 49 different HOFers

493 8 x 10 81 different w/Banks, Berra & Yaz 9........... 400 (picured to lower left)

Terrific collection of signed 8x10s, these are all neatly presented in sheets in a binder. Please note these all were obtained in person by someone who worked for a New York show promoter. Content includes: Banks, Berra, Boggs, Brock, Bunning, Cepeda, Carlton, Carter, Dawson, Dickey, Drysdale, Eckersley, Gehringer, Gibson, Gomez, Gwynn, Harvey (HOF), Hubbell, Hunter, Johnson, Killebrew, LaSorda, Mathews, McCovey, Musial, Newhouser, Perez, Reese, Rice, Rizzuto, F. Robinson, Stargell, Sutter & Yaz. JSA LOA.