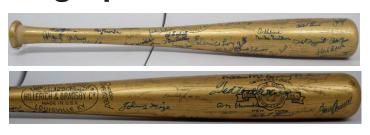

HOF Bat w/key signatures Offered is a supremely rare 1964 Cooperstown HOF Induction model bat, signed in the 1960s and early 1970s. This has a Barry Halper return address on the tube, so we can only assume that this is something he had the connections to assemble at this time. This beautiful gold colored bat is filled with countless numbers of signatures, perhaps a bit more than 90. Loaded almost entirely with HOFers, the only non-HOFers are Pete Rose and Roger Clemens. The autographs are in ballpoint ink and sharpie, some are very light but discernible, others are spotless. The issue here is that the signatures in ballpoint ink are not authentic according to JSA. Someone must have bought this bat and then added the sharpie signatures later. The star power is still amazing: DiMaggio, Williams, Mays, Aaron, Koufax, Schmidt, Musial, Berra, Yaz, Brett, Seaver, Banks and Yount for top HOFers among so many more. JSA LOA (full).