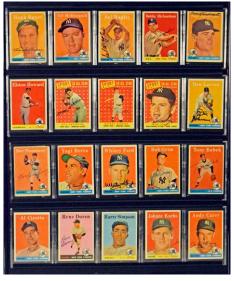

435 1958 Topps New York Yankees

Signed Team Set w/Mantle & Howard 9......300 One of the coolest signed card runs we have seen in some time, offered is a wonderfully presented lot of 25 different vintage 1958 Topps Yankee cards. Each card is signed, this is smartly presented in a 17x20 frame. Content includes Mickey Mantle (All Star card, has full JSA LOA), Yogi Berra, Whitey Ford, Elston Howard, Sal Maglie, Harry Simpson (scarce), Kubek, Richardson and Larsen. The autographs vary in darkness, most are very strong. A World Championship team, this is something we have never seen before. ISA LOA.