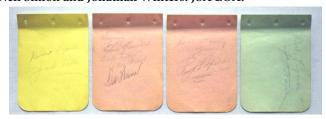

#### **Entertainment Autographs**

Signed Postcards - Amazing Vintage Original Owner Collection. A simply wonderful collection, this was extensively featured on an episide of the Pawns Stars show. Nearly all of these were obtained in person by an employee for a Hollywood movie studio in the 1950s. This person was a prolific autograph hound, he got seemingly every possible signature, from Elvis to Marilyn Monroe to Babe Ruth (lot 10), to a world of classic Hollywood and pop culture signatures. The names do not get any bigger than these!

626 Bacall, Lauren 9......50 Famed and iconic actor, vintage autographs are always hard to find and desirable. Offered is a postcard that was signed in 1956, this has a beautiful period signature and inscription. JSA LOA.

629 Brennan, Walter 8......50 Three-time Oscar winner, D'74. Offered is a vintage signed and inscribed postcard from 1953. JSA LOA.

1975 at age 58. Offered is a postcard from 1954, signed and inscribed in very attractive period blue ballpoint ink. JSA LOA.

Entertainment Autographs: Postcards - Single Owner!

636 Karloff, Boris

..... 150

Obtained at the time, this is signed and inscribed to the niece of this person. Postmarked in 1952, this is simply signed To Susie Boris Karloff in solid blue ballpoint ink. Legendary 1930s actor, the original Frankenstein, Karloff died in 1969 and is a very scarce and desirable autograph. JSA LOA (full).