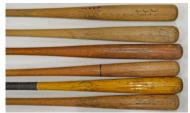

he bat measures 35 inches long. Condition is Good overall, with a crack and tape remnants on the handle. A large capital A is carved on the knob.









1079 Cobb, Ty Higher Quality Store Model Bat............. 150 Offered is a very attractive Louisville Slugger 40TC Ty Cobb signature model bat. The bat has an excellent patina, it is 36 inches long as noted on the engraving on the knob. Far scarcer than similar Ruth bats, this is really nice.









1083 Powell, Boog Game Used/Signed 1975 Bat......... 200 Fun bat from a charismatic slugger, this well used 35 inch Adirondack 302 Boog Powell pro model bat shows outstanding use. There is missing wood on the back of the barrel from a chip. Powell signed this as follows: Boog Powell Indians-1975 297 BA 27 HRs 86 RBIs. PSA DNA LOA (bat).







1086 Collection of 7 Bats w/Four Mushroom Style Bats ......200

Lot of interesting bats, with four mushroom style bats. The first mushroom bat is unbranded, one is Spalding and two are B.H. Piper Company models. The lot continues with two unbranded early 20th century bats and a charming 1993 custom Babe Ruth folk art bat. Mushroom bats can sell for \$200-\$300 each, this is a somewhat substantial lot.



1089 Collection of 12 different HOF Induction Bats Nm-Mt ..... 180

Very clean lot of these collectible bats, these are the years: 1981, 1996, 1998, 2000, 2004, 2006, 2007, 2008, 2009, 2012, 2014 and 2015.

#### **Superb Condition Hartland Statues**

Known as one of the rarest of all sports themed Yoo-Hoo items associated with their famed New York Yankee promoter Mickey Mantle, this ex