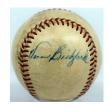

544 Hank Greenberg 9 (OAL MacPhail)............900 Beautiful example of this key Hall of Fame single, these are always desirable and missing from most Hall of Fame single signed ball runs. Offered is an especially clean OAL MacPhail model ball, this has a spotless jet black sharpie ink signature right on the sweet spot. The autographs contrast perfectly against the clean ball. Greenberg singles have become bargains in recent years, this is a great chance to fill an important hole in your signed baseball collection without breaking the bank. PSA DNA (full).