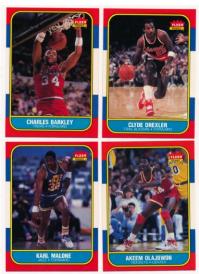

e bright white.

871 1986 Fleer 57 Michael Jordan RC BVG 8.5..750 Super popular card, the demand for these seems to be endless. Centered 55/45 or so to the right border, this has great color and four super sharp corners. There are no chips in the color borders. This looks to be a very precise and fair grade to our eyes.



872 1986 Fleer Complete Set NM...........500 Sharp set has some centering issues. The Jordan Rookie came back a PSA 8 oc. The cards are mainly 60/40 to 65/35 left to right, about 30% centered somewhat heavily to heavily to the bottom border, they are otherwise sharp and clean. The other key cards are as follows: 1 Jabbar NM, 7 Barkley RC NM, 9 Bird NM, 26 Drexler RC NM, 32 Ewing RC NM, 53 Magic Johnson NM, 68 K Malone RC Nm-Mt, 82 Olajuwon RC NM and 109 Thomas RC NM.





#### 873 1986 Fleer Complete Set + Stickers w/Jordan BVG 8.5



#### 874 1961 Boston Celtics World Championship Banner w/autograph .......

Fun piece, this 36x58 green and white vinyl banner almost certainly hung at Boston Garden. Simply designed, this celebrates the Boston Celtics 1961 title over the Lakers in seven games. Celtic team member Satch Sanders signed the banner. Bright and clean, this displays very well. JSA LOA (autograph).





### 875 Auto Basketball Jordan, Michael (HOF, UDA)

Great Jordan signed basketball, this is a UDA ball in the original box with the paperwork. Signed Michael Jordan HOF 2009, the signature and inscription are in bold black sharpie ink. Very limited edition piece (34/50), this would be a fantastic addition to any quality basketball collection. One of