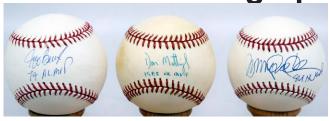

#### **Multi-Signed Balls**

571 3000 Hit Ball (17 sigs!) 9.5 (ONL White) ...... 200 High grade Selig ball, this one is special as it has many contemporary players that hardly ever come on these types of ball. The autographs vary a touch but are strong overall, these include Aaron, Mays, Murray, Gwynn, Ripken, Boggs, Palmeiro, Rose, Yaz, Brett, Yount and Winfield. JSA LOA (full).

572 500 Home Run Club 9.5 (OAL Brown).......225 Superb example, this is a snow white OAL Brown model ball. There are eight spotless blue ballpoint ink signatures: Williams, Mantle, Schmidt, Mathews, F. Robinson, Aaron, Banks and McCovey. JSA LOA (full).