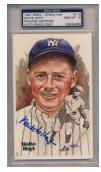

440 Hoyt, Waite PSA 10...... 250 Key signed Perez Steele, 1927 Yankee HOFer Waite Hoyt died in 1984 and did not have very long to sign these. The offered postcard looks terrific, it has a spotless blue sharpie ink signature that is impeccable. Signed in a perfect spot, this is graded Gem Mint 10 by PSA DNA.