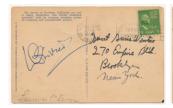

643 Monroe, Marilyn

.....500

Obtained at the time, this is signed and inscribed to the niece of this person. Postmarked in 1952, Marilyn pens half of the postcard in very large ink, Dear Susie Warmest Regards Marilyn Monroe. The autograph is very large and has a wonderful flow and feel. Iconic cultural figure, among the most famous and influential people in pop culture history, her autograph will instantly elevate the stature of almost any entertainment or pop culture collection. JSA LOA (full).