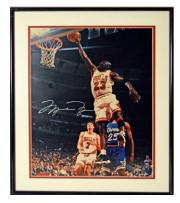

**Signed Photos** 

8 x 10 Mantle, Mickey - Lot 3, mainly vintage, new to the hobby! 9 ..... 150 Interesting tro of signed 8x10s, these came from someone who was friendly with Mickey Mantle back in the day. Completely fresh to the hobby, many of these were most likely signed in the 1960s. Content includes: 1960s Rawlings signed premium, fine Mantle image with Yankees on deck circle and an 8x10 display, all are inscribed. JSA LOA.