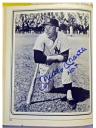

**Signed Photos** 

8 x 10 Mantle, Mickey - Lot 3, mainly vintage, new to the hobby! 9 ..... 150 Interesting tro of signed 8x10s, these came from someone who was friendly with Mickey Mantle back in the day. Completely fresh to the hobby, many of these were most likely signed in the 1960s. Content includes: 1960s Rawlings signed premium, fine Mantle image with Yankees on deck circle and an 8x10 display, all are inscribed. JSA LOA.