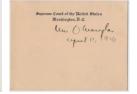

602 Dayan, Moshe Signed Page (JSA LOA) 9 ......23

603 Douglas, William O. Signed Supreme Court Card 9......45

Dated 1941, this perfectly clean Supreme Court card is signed in very attractive period black fountain pen ink. The impactful Douglas was the longest serving Supreme Justice and a noted civil libertarian. D'1980. JSA LOA.