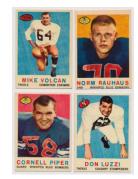

Autographed Baseball Cards

431 1934 Goudey Johnny Allen 9.......300
Rare signed card, Johnny Allen died in 1959 at age 54. Pictured as a Yankee, this is signed in dark fountain pen and dated January 21 1937. This has damage from being removed from a scrapbook. Who wants to add a very scarce signed card to their signed 1930s card collection?
JSA LOA (full).

432 Better Vintage Red Sox Signed Card Collection w/1958 Ted Williams (226 pcs) 9.....200 Ranging from 1957 to 1990, this substantial lot has 65 pre-1970 signed cards that go back to 1953 Topps, 25 signed cards from the 1970s and 132 signed cards from 1980 through the present. The older cards show typical condition variations, the autographs tend to be very solid throughout the lot. Content includes 53T (9 w/D. DiMaggio, Kell), 55T Parnell, 57T (22 w/Jensen, Malzone, Mauch RC), 58T Williams AS, 59T (3 w/Jensen), 60T (12 w/Malzone), 69T (7 w/2 different Yazs), 73T Evans RC, 86T (4 w/Boggs, Buckner), 89T (6 w/Clemens, Boggs), 76/78T Lynn, 79T Yaz and some HOFers and better cards from the 1980s onward w/Dawson, Rice, Wakefield, Vaughn etc. Solid lot should have a substantial breakdown value if desired, especially with how hot vintage signed cards are right now. There are eight HOF signed cards in this lot. JSA LOA.

435 1958 Topps New York Yankees

Signed Team Set w/Mantle & Howard 9......300 One of the coolest signed card runs we have seen in some time, offered is a wonderfully presented lot of 25 different vintage 1958 Topps Yankee cards. Each card is signed, this is smartly presented in a 17x20 frame. Content includes Mickey Mantle (All Star card, has full JSA LOA), Yogi Berra, Whitey Ford, Elston Howard, Sal Maglie, Harry Simpson (scarce), Kubek, Richardson and Larsen. The autographs vary in darkness, most are very strong. A World Championship team, this is something we have never seen before. ISA LOA.

#### 438 1978 Grand Slam

Near-Set (184 different w/40 HOFers) 9 ......600 Quality lot of this very popular set among signed card collectors, the autographs are almost invariably in consistently bold black and blue ink. These are great looking signatures that contrast very well against the sharp and clean cards. With an amazing 40 HOFers, this very robust lot includes some tougher signed cards of people who died in the early to mid 1980s. Better autographs in this lot include: D. Alexander, Alston, Averill, Bell, Camilli, Coveleski, Cronin, Dickey, Durocher, Fitzsimmons (D'79, rare), Garcia, Gehringer, Goodman, Grimes, Grimm, Hoyt, Hubbell, J. Johnson, Keller, Kelly, Kuenn, Lindstrom, Maglie, Moses, Musial, Reese, Stephenson, Terry and Wertz. This lot is an absolutely ideal combination of signature and card. The price to assemble these as singles is likely to be in the \$4,000 range in today's market, if it could even be done. JSA LOA.