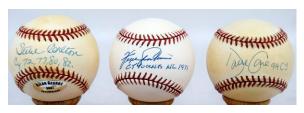

#### **Multi-Signed Balls**

571 3000 Hit Ball (17 sigs!) 9.5 (ONL White) ...... 200 High grade Selig ball, this one is special as it has many contemporary players that hardly ever come on these types of ball. The autographs vary a touch but are strong overall, these include Aaron, Mays, Murray, Gwynn, Ripken, Boggs, Palmeiro, Rose, Yaz, Brett, Yount and Winfield. JSA LOA (full).

572 500 Home Run Club 9.5 (OAL Brown).......225 Superb example, this is a snow white OAL Brown model ball. There are eight spotless blue ballpoint ink signatures: Williams, Mantle, Schmidt, Mathews, F. Robinson, Aaron, Banks and McCovey. JSA LOA (full).