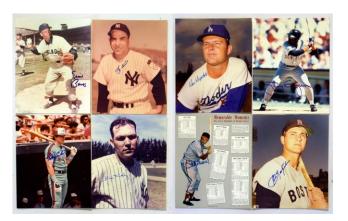

uded are: Feller, Ford, Gomez, Reese, Roberts, Shantz and Snider. The Mantle comes with a full JSA LOA. JSA LOA.

8 x 10 Collection of 25 signed photos w/great content, many signed in the 1960s! 9 ...... 75 Very, very interesting and special lot of signed 8x10 photos, these came from someone who was friendly with Mickey Mantle back in the day. Fresh to the hobby, these are mainly 8x10s and were mainly signed in the 1960s. Content includes: Berra, Cronin, Dressen (D'66, inscribed, really nice), Ford (2), Herzog (signed in 1950s, rare), Kuenn, B. Martin, Musial (two from 1960s), Ryan, OJ Simpson (early) and Spahn (signed in 1960s. Also included are three vintage Yankee pubs w/2 Mantle covers. JSA LOA.





491 8 x 10 Substantial 8x10 Collection

492 8 x 10 Collection of 49 different HOFers



493 8 x 10 81 different w/Banks, Berra & Yaz 9........... 400 (picured to lower left)

Terrific collection of signed 8x10s, these are all neatly presented in sheets in a binder. Please note these all were obtained in person by someone who worked for a New York show promoter. Content includes: Banks, Berra, Boggs, Brock, Bunning, Cepeda, Carlton, Carter, Dawson, Dickey, Drysdale, Eckersley, Gehringer, Gibson, Gomez, Gwynn, Harvey (HOF), Hubbell, Hunter, Johnson, Killebrew, LaSorda, Mathews, McCovey, Musial, Newhouser, Perez, Reese, Rice, Rizzuto, F. Robinson, Stargell, Sutter & Yaz. JSA LOA.









493.2 Terrific Fully Comprehensive

**HOF Induction Card Collection (87 pcs)** Desirable and very uncommon collectible, offered is an outstanding collection of 8x10 size HOF Induction cards.