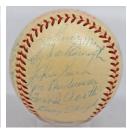

435 1958 Topps New York Yankees

Signed Team Set w/Mantle & Howard 9......300 One of the coolest signed card runs we have seen in some time, offered is a wonderfully presented lot of 25 different vintage 1958 Topps Yankee cards. Each card is signed, this is smartly presented in a 17x20 frame. Content includes Mickey Mantle (All Star card, has full JSA LOA), Yogi Berra, Whitey Ford, Elston Howard, Sal Maglie, Harry Simpson (scarce), Kubek, Richardson and Larsen. The autographs vary in darkness, most are very strong. A World Championship team, this is something we have never seen before. ISA LOA.