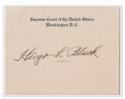

#### **Historical Autographs**

594 Black, Hugo Signed Supreme Court Card 9.5............. 45 Superb looking signed flat, offered is an immaculate Supreme Court card. This has a stunningly fine black fountain pen signature from Hugo Black. Of note, Black served as a Supreme Court justice from 1937-1971 and was FDR's first appointment to the court. D'71. JSA LOA.