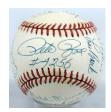

435 1958 Topps New York Yankees

Signed Team Set w/Mantle & Howard 9......300 One of the coolest signed card runs we have seen in some time, offered is a wonderfully presented lot of 25 different vintage 1958 Topps Yankee cards. Each card is signed, this is smartly presented in a 17x20 frame. Content includes Mickey Mantle (All Star card, has full JSA LOA), Yogi Berra, Whitey Ford, Elston Howard, Sal Maglie, Harry Simpson (scarce), Kubek, Richardson and Larsen. The autographs vary in darkness, most are very strong. A World Championship team, this is something we have never seen before. ISA LOA.