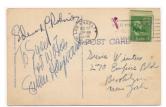

#### **Entertainment Autographs**

Signed Postcards - Amazing Vintage Original Owner Collection. A simply wonderful collection, this was extensively featured on an episide of the Pawns Stars show. Nearly all of these were obtained in person by an employee for a Hollywood movie studio in the 1950s. This person was a prolific autograph hound, he got seemingly every possible signature, from Elvis to Marilyn Monroe to Babe Ruth (lot 10), to a world of classic Hollywood and pop culture signatures. The names do not get any bigger than these!

Entertainment Autographs: Postcards - Single Owner!

636 Karloff, Boris

..... 150

Obtained at the time, this is signed and inscribed to the niece of this person. Postmarked in 1952, this is simply signed To Susie Boris Karloff in solid blue ballpoint ink. Legendary 1930s actor, the original Frankenstein, Karloff died in 1969 and is a very scarce and desirable autograph. JSA LOA (full).