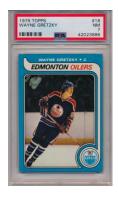

045 1927 LaPatrie Premiums



1046 1953 Parkhurst Collection

of 5 cards w/stars VG-Ex........... 50 Attractive mid-grade lot, these tend to have subtle surface creases but present as higher-grade cards. Content is as follows: 33, 41 Pronovost, 45, 52 Lindsay and 100 Quackenbush.





1047 1963 Parkhurst 42 Alex Faulkner PSA 9 ....... 180 Mint in all respects, these are such great cards when they can be found in this quality. Perfectly centered, this card has four dead Mint corners and is immaculate.

1048 1979 Topps 18 Gretzky RC SGC 7.5 ..... 300 Another hot card, this has especially rich color and a perfect image. Well centered, the slightest flick of white at the upper left corner led SGC to split hairs a bit with the 7.5 grade. This is a very nice card, easily comparable to many 8s.





1049 1979 Topps

#### **Hockey Autographs**

1050 1989 OPC Sticker Book w/179 autographs 9... 180 Fun piece, this is a 1989 OPC hockey sticker book. Many of the stickers are mounted as intended, this is special as there are an amazing 179 signatures here. The autographs tend to be in bold blue sharpie ink. These are some of the better signatures: Chelios, Francis, Fuhr, Brett Hull, Kurri, LaFleur, LaFontaine, Leetch, MacInnis, Moog, L. Robinson, Robitaille, Roy, Trottier, Vanbiesbrook and Yzerman. JSA LOA.

1051 Large Print Gretzky, Wayne (canvas print) 9.5 .... 50 Terrific oversize Wayne Gretzky piece, this is a very unusual 17x23 canvas print of Gretzky as a Ranger. Very well done, this is signed in bold black sharpie ink in a perfect spot. Matted and framed, total size 23x29. This h