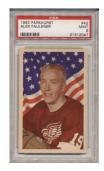

Autographed Baseball Cards

431 1934 Goudey Johnny Allen 9.......300
Rare signed card, Johnny Allen died in 1959 at age 54. Pictured as a Yankee, this is signed in dark fountain pen and dated January 21 1937. This has damage from being removed from a scrapbook. Who wants to add a very scarce signed card to their signed 1930s card collection?
JSA LOA (full).