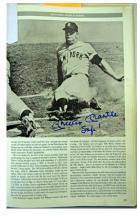

**Signed Programs** 

503 1949 World Series Program

Fine piece, something you hardly ever see with so many signatures. The program itself has a reinforced spine but otherwise presents well. Unscored, this is loaded with bold sharpie and ink signatures from most of the Yankee team. The key here is a Mint Mickey Mantle autograph on his image. JSA LOA (full).