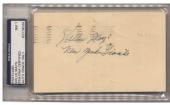

untain pen ink, this is a truly world class autograph. Signed Mordecai Brown A Cub, this will be an upgrade for anyone. Brown, one of the more charismatic early 20th century HOFers, died in 1948 and is missing from even the most advanced autographed collections. JSA LOA (full).



457 GPC Clarke, Fred PSA 10 ....... 150 Mint black fountain pen signature, PSA rated the autograph a Gem Mint 10. Postmarked in 1950, this deadball era HOF player-manager died in 1960 and is always a popular autograph.







462 GPC Klein, Chuck 7......200 Desirable GPC, HOFer Chuck Klein died in 1958 at age 53. Offered is a light but presentable GPC from 1937, signed as a player. This has wear by one corner and is a tough light but this is still a large and presentable fountain pen signature. ISA LOA.













465 GPC Mays, Willie (1951) PSA 7 ........ 400 Extremely desirable GPC, this is a verifiable Rookie Willie Mays autograph. Postmarked August 27, 1951, this is signed Willie Mays New York Giants in fountain pen. Slabbed Near Mint 7 by PSA, the cancellation marks are the only distraction. This is a large and classic Rookie Willie Mays signature. JSA LOA (full).

466 GPC Ott, Mel PSA 8 ......... 300 Vital GPC from this revered 500 home run hitter, Ott sadly died in 1958 at only age 49. Missing from many collections, the offered example is a real gem. Postmarked in 1951, this has a stunning quality blue ink signature that looks especially good as the postcard itself is perfectly clean. This will be an upgrade for many of you.









469 GPC Speaker, Tris PSA 9 ......... 200 Desirable GPC