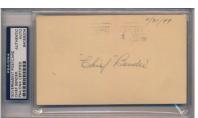

454 GPC Bender, Chief 8......200 Postmarked in 1949, this has a solid flowing blue ink signature. The cancellation marks just peek through to the front, it is also dated 11/21/49 on the front. PSA-slabbed, this is a clean and pleasing example of a popular and elusive GPC. D'54.