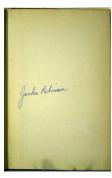

Signed Books

494 Robinson, Jackie Signed Early 1st Edition 9 ...........540 Very desirable first edition from 1948, Jackie Robinson My Own Story. This comes with a reproduction dust jacket. This is signed by Jackie on the 1st page, a flawless blue ballpoint ink signature. Some restoration was done to the bottom of the page for preservation purposes, the signature of Jackie is not affected in any way. We believe this to be the hardest Jackie book to find in a signed first edition. Jackie items have been white-hot in recent years, this is a great early Jackie signed item. JSA LOA (full).