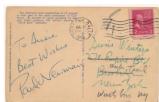

a postcard from 1954. JSA LOA.

642 Martin & Lewis

9 ..... 100

Ideal matched pair of vintage signed postcards from Dean Martin and Jerry Lewis, these were obtained in person by a Hollywood studio employee in the early 1950s and inscribed to his niece. Both autographs look great. JSA LOA.



643 Monroe, Marilyn

.....500

Obtained at the time, this is signed and inscribed to the niece of this person. Postmarked in 1952, Marilyn pens half of the postcard in very large ink, Dear Susie Warmest Regards Marilyn Monroe. The autograph is very large and has a wonderful flow and feel. Iconic cultural figure, among the most famous and influential people in pop culture history, her autograph will instantly elevate the stature of almost any entertainment or pop culture collection. JSA LOA (full).





644 Murphy, Audie

9......100

Important soldier from World War Two, he became a beloved actor and died in 1971. The offered example is special as it was obtained in person by a rigger for a Hollywood studio in 1955. This has a fine ballpoint signature and inscription to this person's niece. JSA LOA.

645 Newman, Paul (1954)

.....100

Obtained at the time, this is signed and inscribed to the niece of this person. Postmarked in 1954, this is a superb signature in period blue ballpoint ink. Paul Newman autographs from this early in his career are rare and very desirable. JSA LOA.





646 Olivier, Laurence

) .....

Obtained at the time, this is signed and inscribed to the niece of this person. Postmarked 10/23/1955, this legendary thespian signed this in bold and flowing period blue ink.