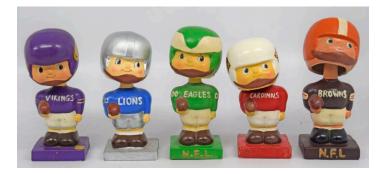

8 pcs)





977 Signed Helmet Manning, Peyton (lot of 2) 9.5...... 150 Pair of high quality Riddell Revolution full size official Broncos helmets, these are in the original boxes. Each is signed in bold silver sharpie ink. One has a 55 TDs, 509th TD inscription (5/18) w/Fanatics hologram; the other is inscribed NFL REC 55 TDs 5477 YDS (27/118) with a Steiner hologram.



card.



979 Photo Piccolo, Brian

9.....500

Beautiful piece, this is a great looking b/w postcard size photo of the beloved Brian Piccolo. Piccolo tragically died in 1970 at age 26 and was immortalized in the classic film Brian's Song. The offered piece is a fine looking image with a particularly large and impressive flowing black sharpie ink signature. PSA slabbed.





Football Memorabilia

980 Thornton, Sidney









982 Outstanding Square Base Nodders

Complete Set (13 pcs) Ex-Mt/NM ...... 500 Wonderful lot, this is something that you just never see. Offered is a full set of the desirable 1960s wood base football nodders. Everything is vintage, the condition is quite nice overall. Every nodder will be pictured front and back on our web site. These teams come in the lot: 49ers, Bears, Browns, Cardinals, Colts, Cowboys, Eagles, Giants, Lions, Packers, Rams, Steelers and Vikings. There is no obvious cracking, these present extremely well. These can easily sell for hundreds of dollars a piece, this is a difficult run to assemble as singles. We are going open this at a super low minimum bid to make things interesting. If you have a good place for these, these are just utterly charming and adorable collec