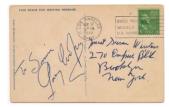

#### **Entertainment Autographs**

Signed Postcards - Amazing Vintage Original Owner Collection. A simply wonderful collection, this was extensively featured on an episide of the Pawns Stars show. Nearly all of these were obtained in person by an employee for a Hollywood movie studio in the 1950s. This person was a prolific autograph hound, he got seemingly every possible signature, from Elvis to Marilyn Monroe to Babe Ruth (lot 10), to a world of classic Hollywood and pop culture signatures. The names do not get any bigger than these!

629 Brennan, Walter 8......50 Three-time Oscar winner, D'74. Offered is a vintage signed and inscribed postcard from 1953. JSA LOA.

1975 at age 58. Offered is a postcard from 1954, signed and inscribed in very attractive period blue ballpoint ink. JSA LOA.