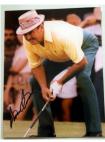

Autographed Baseball Cards

431 1934 Goudey Johnny Allen 9.......300
Rare signed card, Johnny Allen died in 1959 at age 54. Pictured as a Yankee, this is signed in dark fountain pen and dated January 21 1937. This has damage from being removed from a scrapbook. Who wants to add a very scarce signed card to their signed 1930s card collection?
JSA LOA (full).