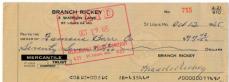

The state of the s

TORRESON THE FIRST NATIONAL BANK TO POSTER OF THE FIRST NATIONAL BANK TO THE FOREST OF THE FOREST OF

501 1960 Document Lot of 21 different w/6 HOFers 9.100 Signed in 1960, these documents are for use of various players images in the book Baseball Confidential. Signed neatly in period blue ink, content includes six HOFers (Appling, Cronin, Kell, Kelly, Mize and Slaughter). The other pieces are precisely as follows: Wally Berger, Zeke Bonura, Dolph Camilli, Ben Chapman, Woody English, John Frederick (D'77), Tommy Holmes, Tom Long (D'72), Dale Mitchell, Al Rosen, Vic Saier (D'67), Roy Sievers, Hal Trosky, Mickey Vernon and Cy Williams. JSA LOA.