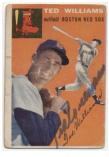

432 Better Vintage Red Sox Signed Card Collection w/1958 Ted Williams (226 pcs) 9.....200 Ranging from 1957 to 1990, this substantial lot has 65 pre-1970 signed cards that go back to 1953 Topps, 25 signed cards from the 1970s and 132 signed cards from 1980 through the present. The older cards show typical condition variations, the autographs tend to be very solid throughout the lot. Content includes 53T (9 w/D. DiMaggio, Kell), 55T Parnell, 57T (22 w/Jensen, Malzone, Mauch RC), 58T Williams AS, 59T (3 w/Jensen), 60T (12 w/Malzone), 69T (7 w/2 different Yazs), 73T Evans RC, 86T (4 w/Boggs, Buckner), 89T (6 w/Clemens, Boggs), 76/78T Lynn, 79T Yaz and some HOFers and better cards from the 1980s onward w/Dawson, Rice, Wakefield, Vaughn etc. Solid lot should have a substantial breakdown value if desired, especially with how hot vintage signed cards are right now. There are eight HOF signed cards in this lot. JSA LOA.