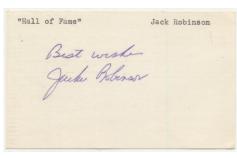

ge and presentable fountain pen signature. ISA LOA.













465 GPC Mays, Willie (1951) PSA 7 ........ 400 Extremely desirable GPC, this is a verifiable Rookie Willie Mays autograph. Postmarked August 27, 1951, this is signed Willie Mays New York Giants in fountain pen. Slabbed Near Mint 7 by PSA, the cancellation marks are the only distraction. This is a large and classic Rookie Willie Mays signature. JSA LOA (full).

466 GPC Ott, Mel PSA 8 ......... 300 Vital GPC from this revered 500 home run hitter, Ott sadly died in 1958 at only age 49. Missing from many collections, the offered example is a real gem. Postmarked in 1951, this has a stunning quality blue ink signature that looks especially good as the postcard itself is perfectly clean. This will be an upgrade for many of you.









469 GPC Speaker, Tris PSA 9 ......... 200 Desirable GPC of a vital HOFer, this one is not postmarked. Perfect quality, this is signed in flawless dark fountain pen ink. The postcard is spotless, providing for excellent contrast with the signature. D'59.



#### 471 3 x 5 Vintage Boston Collection w/scarcities (171 pcs) 9 .........







#### 472 Substantial Boston Red Sox GPC







474 GPC Detroit Tigers w/Hutchinson (75 pcs) 9....... 200 Offered is a very well collected and presented collection of GPCs, 3x5s and related flats (these are nearly all GPCs). Neatly presented in a binder on custom pages, these look terrific. There is little to no duplication. Anchored by a superb Fred Hutchinson (D'64), the condition is very clean, autographs include: Bartell, Ferrell, Kell, Keller, Ku