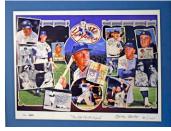

491 8 x 10 Substantial 8x10 Collection

492 8 x 10 Collection of 49 different HOFers

493 8 x 10 81 different w/Banks, Berra & Yaz 9........... 400 (picured to lower left)

Terrific collection of signed 8x10s, these are all neatly presented in sheets in a binder. Please note these all were obtained in person by someone who worked for a New York show promoter. Content includes: Banks, Berra, Boggs, Brock, Bunning, Cepeda, Carlton, Carter, Dawson, Dickey, Drysdale, Eckersley, Gehringer, Gibson, Gomez, Gwynn, Harvey (HOF), Hubbell, Hunter, Johnson, Killebrew, LaSorda, Mathews, McCovey, Musial, Newhouser, Perez, Reese, Rice, Rizzuto, F. Robinson, Stargell, Sutter & Yaz. JSA LOA.