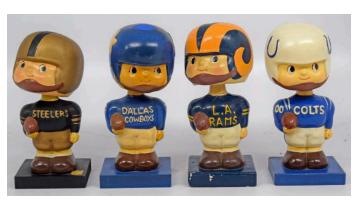

(8 pcs)





977 Signed Helmet Manning, Peyton (lot of 2) 9.5...... 150 Pair of high quality Riddell Revolution full size official Broncos helmets, these are in the original boxes. Each is signed in bold silver sharpie ink. One has a 55 TDs, 509th TD inscription (5/18) w/Fanatics hologram; the other is inscribed NFL REC 55 TDs 5477 YDS (27/118) with a Steiner hologram.



card.



979 Photo Piccolo, Brian

9.....500

Beautiful piece, this is a great looking b/w postcard size photo of the beloved Brian Piccolo. Piccolo tragically died in 1970 at age 26 and was immortalized in the classic film Brian's Song. The offered piece is a fine looking image with a particularly large and impressive flowing black sharpie ink signature. PSA slabbed.





Football Memorabilia

980 Thornton, Sidney









982 Outstanding Square Base Nodders

Complete Set (13 pcs) Ex-Mt/NM ...... 500 Wonderful lot, this is something that you just never see. Offered is a full set of the desirable 1960s wood base football nodders. Everything is vintage, the condition is quite nice overall. Every nodder will be pictured front and back on our web site. These teams come in the lot: 49ers, Bears, Browns, Cardinals, Colts, Cowboys, Eagles, Giants, Lions, Packers, Rams, Steelers and Vikings. There is no obvious cracking, these present extremely well. These can easily sell for hundreds of dollars a piece, this is a difficult run to assemble as singles. We are going open this at a super low minimum bid to make things interesting. If you have a good place for these, these are just utterly charming and adorable coll