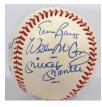

8 x 10 Notarized 8x10 Collection w/Mantle & Williams (9 pcs) 9 ...... 135 Clean lot of these popular 8x10 prints with notarized signature of HOFers. These were produced starting in 1984. Anchored by keys Mantle and Williams, also included are: Feller, Ford, Gomez, Reese, Roberts, Shantz and Snider. The Mantle comes with a full JSA LOA. JSA LOA.

8 x 10 Collection of 25 signed photos w/great content, many signed in the 1960s! 9 ...... 75 Very, very interesting and special lot of signed 8x10 photos, these came from someone who was friendly with Mickey Mantle back in the day. Fresh to the hobby, these are mainly 8x10s and were mainly signed in the 1960s. Content includes: Berra, Cronin, Dressen (D'66, inscribed, really nice), Ford (2), Herzog (signed in 1950s, rare), Kuenn, B. Martin, Musial (two from 1960s), Ryan, OJ Simpson (early) and Spahn (signed in 1960s. Also included are three vintage Yankee pubs w/2 Mantle covers. JSA LOA.