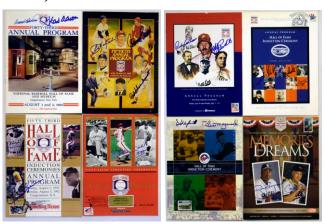

#### 512 Maris/Berra Vintage Signed 1961 Program w/ticket

in 1961. JSA LOA.

Terrific 1982-2011 HOF Scarce Signed On Site Program Collection w/scarcities (31 pcs) 9.5 ....... 750 Offered is a terrific run of HOF Induction yearbooks, all obtained in person by someone who both attended the HOF weekend and worked for a New York show promoter. The quality is spotless overall. Please note these are the MUCH, MUCH scarcer programs from the Induction weekend itself, these hardly ever come to market signed, as we believe these were produced in a much, much smaller quantity than the more widely produced yearbooks. This is an extremely comprehensive run, with most of the attainable front cover autographs included. Keys include 1982 (Aaron/F. Robinson), 1984 (Aparicio/Killebrew/Reese), 1987 (Bench, Yaz), 1992 (Newhouser, Seaver, Fingers), 1994 (Carlton/Rizzuto), 1995 (Ashburn/Schmidt, scarce), 1998 (Doby/MacPhail/ Sutton), 1999 (Brett, Yount, Ryan, Cepeda), 2001 (Puckett/ Winfield/Mazeroski, scarce), 2003 (Carter/Murray), 2005 (Boggs, Sandberg), 2007 (Gwynn/Ripken, scarce)

and 2011 (Alomar/Blyleven/Gillick). Collections like this are almost impossible to reproduce in today's market. The value here as singles is sure to be very substantial with the scarce Puckett and Ashburn covers and the great 1999 cover with four signatures. The autographs are quite bold and strong overall. There are 70 total autographs, all HOFers of course! JSA LOA.