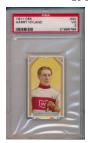

Autographed Baseball Cards

431 1934 Goudey Johnny Allen 9.......300
Rare signed card, Johnny Allen died in 1959 at age 54. Pictured as a Yankee, this is signed in dark fountain pen and dated January 21 1937. This has damage from being removed from a scrapbook. Who wants to add a very scarce signed card to their signed 1930s card collection?
JSA LOA (full).