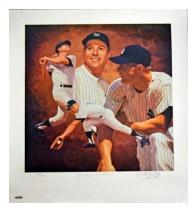

This is a 19 x 25 high quality color lithograph of Mantle, Ford and Martin posed above and below a visage of Yankee Stadium. All three players have signed this in spotless blue sharpie and best of all, this personally belonged to Whitey Ford and comes with an LOA from him. Please note that Billy Martin's untimely death in 1989, before the mega-show era, makes all items of this kind with his signature especially desirable. PSA DNA (full).