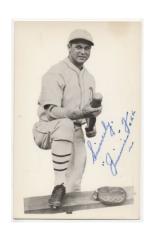

Mickey Mantle (signed on Mickey Mantle vintage ball, rare) 8.5 ..... 150

It is not every day that a Mickey Mantle single signed ball that you have never seen before comes to market. Offered is a wonderful Rawlings Mickey Mantle Official League ball from the 1960s. The ball has mild and consistent toning. This is signed Best Wishes Mickey Mantle on the sweet spot in VINTAGE BLUE BALLPOINT INK. Almost certainly signed as a player, this is a combination of ball and signature that is truly rare and should be of tremendous interest to very advanced Mickey Mantle autograph collectors. JSA LOA Full.