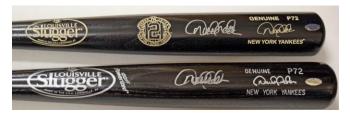

539 Jeter, Derek (lot of 2)

Spotless pair of Derek Jeter player model bats. One is a special edition with Jeter's logo, these spotless black bats are signed by the legendary Jeter in bold silver sharpie ink in a perfect spot; both have MLB holograms.