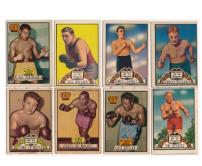

491 8 x 10 Substantial 8x10 Collection

492 8 x 10 Collection of 49 different HOFers

493 8 x 10 81 different w/Banks, Berra & Yaz 9........... 400 (picured to lower left)

Terrific collection of signed 8x10s, these are all neatly presented in sheets in a binder. Please note these all were obtained in person by someone who worked for a New York show promoter. Content includes: Banks, Berra, Boggs, Brock, Bunning, Cepeda, Carlton, Carter, Dawson, Dickey, Drysdale, Eckersley, Gehringer, Gibson, Gomez, Gwynn, Harvey (HOF), Hubbell, Hunter, Johnson, Killebrew, LaSorda, Mathews, McCovey, Musial, Newhouser, Perez, Reese, Rice, Rizzuto, F. Robinson, Stargell, Sutter & Yaz. JSA LOA.