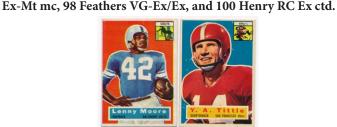

Autographed Baseball Cards

431 1934 Goudey Johnny Allen 9.......300
Rare signed card, Johnny Allen died in 1959 at age 54. Pictured as a Yankee, this is signed in dark fountain pen and dated January 21 1937. This has damage from being removed from a scrapbook. Who wants to add a very scarce signed card to their signed 1930s card collection?
JSA LOA (full).