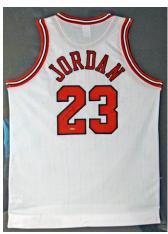

offered is a wonderful LeBron James reproduction jersey from his first All Star Game in 2005. Part of an extremely limited edition (99/123), this is a real treasure for a big LeBron or NBA collector. LeBron signed the back in bold black sharpie ink, the signature looks terrific. This is a beautiful jersey.





882 Jordan, Michael 9.5..........300 Gorgeous home white Mitchell & Ness Michael Jordan Chicago Bulls model jersey, this is in the original UDA box with the paperwork. The jersey is signed boldly by Jordan on his uniform number in black sharpie ink. In a great touch, Jordan added The Shrug vs. Portland 6/30/1992. The shrug refers to a famous three-point shot by Jordan in the NBA finals against the Portland Trail Blazers. Extremely limited edition piece, this is number 15/23.









886 Jordan, Michael (UDA)

Perhaps the ultimate signed basketball jersey, offered is a well displayed Michael Jordan. A UDA piece (with paperwork), this is perfectly presented in a 36x44 frame. MJ signed on his number 23 in jet black sharpie ink. A modern classic, these are always extremely popular among collectors.

**Large Prints** 





887 James, LeBron 9.5.....125 Fun 22x34 color poster, this graphic image is titled King James and was produced by DC Comics. LeBron signed this in bold black sharpie ink in a perfect spot. Well matted and framed, the total size is 31x43.

888 James, LeBron 9.5......150 A signature LeBron image, this is great photography. Pictured with the Miami Heat, this arresting image is 24x26 and is presented in a fine custom shadow box style display. Signed in lar