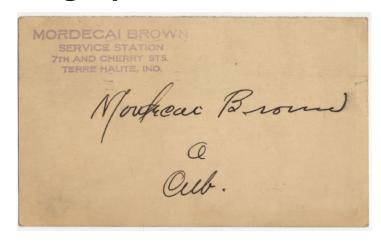

456 GPC Brown, Mordecai (world class!) 9.5 ................ 1000 Absolutely stunning piece, this is by far the nicest Mordecai Three Finger Brown autograph that we have ever seen or handled. Signed on a 1937 GPC, I love the Mordecai Brown Service Station return address. Signed in remarkably fine black fountain pen ink, this is a truly world class autograph. Signed Mordecai Brown A Cub, this will be an upgrade for anyone. Brown, one of the more charismatic early 20th century HOFers, died in 1948 and is missing from even the most advanced autographed collections. JSA LOA (full).