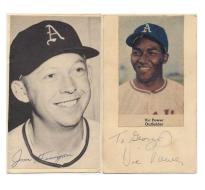

475 GPC Collection of 48 different Philadelphia A's

Fresh lot of GPCs, these are mainly from the 1940s and 1950s. Condition is very strong overall. There is little to no duplication. Content includes the underrated Jimmie Dykes, Wally Moses, Fain, Suder, Brucker, Cerv, Kucab (D'77), Vic Power, Finigan (D'81) and K. Wahl. JSA LOA.