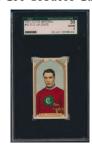

... 100 Great name, the image has perfect color, this is well centered. Mild corner wear keeps this at a nice 5.

1038 10 Albert Kerr RC, Ottawa SGC 5 ........... 50 Well centered with good color, the corners are a bit soft. Nice 5.

1039 11 Marty Walsh, Ottawa SGC 2 ............75 This card has a clean front, there are no creases. Centered to the right border, very slight wear in two spots on the back led to the 2 grade.

1040 24 S. Cleghorn RC, Renfrew SGC 5 ....... 100 Another great name, the image on this fun card looks great. Centered slightly to the right border, a fine looking Ex 5 overall.

1041 25 Odie Cleghorn RC, Renfrew SGC 2 ........... 50 Clean front is Ex and nice, two very minute marks on the otherwise clean back led to the 2 grade.

# **Hockey**

1911 C55 Tobacco Cards







1042 30 Harry Hyland, Mtl W PSA 3...............60 Well centered and clean 3, there are no visible creases or wrinkles, the surfaces are clean, corner wear is the only issue here.

1043 42 Edoard Lalonde, Mtl SGC 2 ........ 150 Key early hockey HOFer, this is a desirable card. Well centered with particularly rich color, this has mild corner wear, mainly at the upper right. Subtle wear on the back led to the somewhat harsh 2 grade.

1044 43 Eugene Payan RC, Mtl PSA 3............60 Colorful card has hardly any creasing and consistent corner wear.



1045 1927 LaPatrie Premiums



1046 1953 Parkhurst Collection

of 5 cards w/stars VG-Ex........... 50 Attractive mid-grade lot, these tend to have subtle surface creases but present as higher-grade cards. Content is as follows: 33, 41 Pronovo