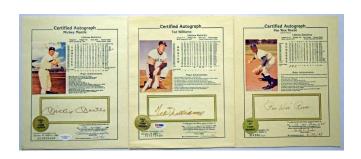

435 1958 Topps New York Yankees

Signed Team Set w/Mantle & Howard 9......300 One of the coolest signed card runs we have seen in some time, offered is a wonderfully presented lot of 25 different vintage 1958 Topps Yankee cards. Each card is signed, this is smartly presented in a 17x20 frame. Content includes Mickey Mantle (All Star card, has full JSA LOA), Yogi Berra, Whitey Ford, Elston Howard, Sal Maglie, Harry Simpson (scarce), Kubek, Richardson and Larsen. The autographs vary in darkness, most are very strong. A World Championship team, this is something we have never seen before. ISA LOA.