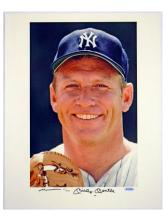

**Signed Photos** 

8 x 10 Mantle, Mickey - Lot 3, mainly vintage, new to the hobby! 9 ..... 150 Interesting tro of signed 8x10s, these came from someone who was friendly with Mickey Mantle back in the day. Completely fresh to the hobby, many of these were most likely signed in the 1960s. Content includes: 1960s Rawlings signed premium, fine Mantle image with Yankees on deck circle and an 8x10 display, all are inscribed. JSA LOA.