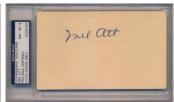

450 GPC 1937 Giants 9.....300 Desirable item, this is a clean 1937 GPC signed by 19 members of the 1937 New York Giants. The autographs are in matching bold fountain pen ink and look terrific. An NL Championship team, they could not beat the mighty Yankees in the World Series. Content includes a terrific Mel Ott, Carl Hubbell, Bill Terry, Jimmy Ripple (D'59), Dick Bartell and Dick Coffman. JSA LOA.