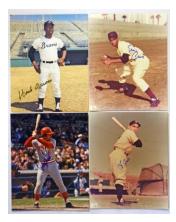

s. These were produced starting in 1984. Anchored by keys Mantle and Williams, also included are: Feller, Ford, Gomez, Reese, Roberts, Shantz and Snider. The Mantle comes with a full JSA LOA. JSA LOA.

8 x 10 Collection of 25 signed photos w/great content, many signed in the 1960s! 9 ...... 75 Very, very interesting and special lot of signed 8x10 photos, these came from someone who was friendly with Mickey Mantle back in the day. Fresh to the hobby, these are mainly 8x10s and were mainly signed in the 1960s. Content includes: Berra, Cronin, Dressen (D'66, inscribed, really nice), Ford (2), Herzog (signed in 1950s, rare), Kuenn, B. Martin, Musial (two from 1960s), Ryan, OJ Simpson (early) and Spahn (signed in 1960s. Also included are three vintage Yankee pubs w/2 Mantle covers. JSA LOA.





491 8 x 10 Substantial 8x10 Collection

492 8 x 10 Collection of 49 different HOFers



493 8 x 10 81 different w/Banks, Berra & Yaz 9........... 400 (picured to lower left)

Terrific collection of signed 8x10s, these are all neatly presented in sheets in a binder. Please note these all were obtained in person by someone who worked for a New York show promoter. Content includes: Banks, Berra, Boggs, Brock, Bunning, Cepeda, Carlton, Carter, Dawson, Dickey, Drysdale, Eckersley, Gehringer, Gibson, Gomez, Gwynn, Harvey (HOF), Hubbell, Hunter, Johnson, Killebrew, LaSorda, Mathews, McCovey, Musial, Newhouser, Perez, Reese, Rice, Rizzuto, F. Robinson, Stargell, Sutter & Yaz. JSA LOA.









493.2 Terrific Fully Comprehensive

**HOF Induction Card Collection (87 pcs)** Desirable and very uncom