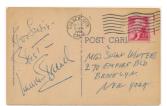

643 Monroe, Marilyn

.....500

Obtained at the time, this is signed and inscribed to the niece of this person. Postmarked in 1952, Marilyn pens half of the postcard in very large ink, Dear Susie Warmest Regards Marilyn Monroe. The autograph is very large and has a wonderful flow and feel. Iconic cultural figure, among the most famous and influential people in pop culture history, her autograph will instantly elevate the stature of almost any entertainment or pop culture collection. JSA LOA (full).