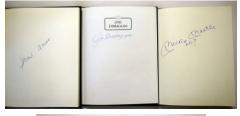

497 Pictorial History of Baseball w/135 signatures!

Fantastic piece, this came from an old time show promoter. Large format book with the dust jacket, this was printed in 1986. Signed with an incredible 135 autographs, these are signed on two pages at the front of the book and on many of the interior pages. Some of these are stunning full size color images, others are black and white. There are two different Ted Williams signed pages and a superb Mickey Mantle Safe! signature on his interior image. The content is endless, the autographs are in uniformly flawless blue sharpie ink. Better autographs include: Aaron, Banks, Berra, Bench (2), Carlton, Dickey, DiMaggio, Doby (2), Drysdale, Gomez, R. Jackson, Koufax, Mantle (2), Mays (2), McCovey (2), Tug McGraw, Musial (2), Newhouser, Reese (2), F. Robinson, Seaver (2), Stargell, Ted Williams (3) and Yaz. This is a truly wonderful item that cannot be replicated, the book itself is extremely well done and a true pleasure to read, this is the kind of thing that whatever it sells for, it is almost not enough. JSA LOA.