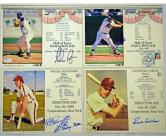

493.2 Terrific Fully Comprehensive

**HOF Induction Card Collection (87 pcs)** Desirable and very uncommon collectible, offered is an outstanding collection of 8x10 size HOF Induction cards. Printed on better stock, these are always very popular among collectors. As these only came out after someone became a HOFer, some of these will sadly be very scarce signed as the player may have died the same year or within a few short years of HOF Induction. Very heavy hitting lot with serious star power, the condition overall is impeccable. Highlights here start with DiMaggio, Mantle and Williams. Other better pieces include: Aaron (755 inscription, JSA card), Ashburn (scarce), Bagwell, Banks, Berra, Biggio, Brett, Carter (scarce), Doby (scarce), Drysdale (full name, scarce), Fisk, Glavine, R. Henderson, Jackson, R. Johnson, Larkin, Mays (JSA card), Murray, Musial, P. Martinez, Perez, Ripken, Rizzuto (scarce), Ryan (JSA card), Sandberg, Schmidt (great inscription), Seaver, Smoltz, Stargell, Thomas, Trammell, Yaz and Yount. Please one one DiMaggio, Mantle and Williams come with full JSA or PSA DNA LOAs and many of these have JSA stickers and/or LOA cards. The telephone numbers being charged these days for autographs make collections of this nature almost impossible to assemble. Our consignor worked tirelessly for years to assemble this terrific run. Almost needless to say, the breakdown value here is huge but we hope this ends up in the hands of a collector who sees the amazing value here. Please note the large number of contemporary HOF signed pieces in this lot is extremely unusual and desirable, as again these could only have been signed after getting inducted into the HOF. Great lot. JSA LOA.