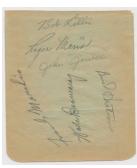

450 GPC 1937 Giants 9.....300 Desirable item, this is a clean 1937 GPC signed by 19 members of the 1937 New York Giants. The autographs are in matching bold fountain pen ink and look terrific. An NL Championship team, they could not beat the mighty Yankees in the World Series. Content includes a terrific Mel Ott, Carl Hubbell, Bill Terry, Jimmy Ripple (D'59), Dick Bartell and Dick Coffman. JSA LOA.