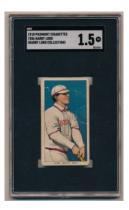

Autographed Baseball Cards

431 1934 Goudey Johnny Allen 9.......300
Rare signed card, Johnny Allen died in 1959 at age 54. Pictured as a Yankee, this is signed in dark fountain pen and dated January 21 1937. This has damage from being removed from a scrapbook. Who wants to add a very scarce signed card to their signed 1930s card collection?
JSA LOA (full).