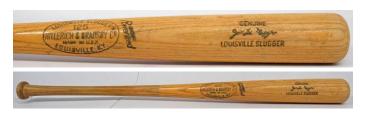

e so undervalued
right now and include all of the baseball card inserts.

**Game Used & Collector Bats** 



1075 Circa 1890 Estes Professional Model Bat................. 100 Extremely scarce bat, we could only find two public sales. The bat exhibits an attractive center band logo of a 19th century baseball player with a pillbox hat and mustache. The bat measures 35 inches long. Condition is Good overall, with a crack and tape remnants on the handle. A large capital A is carved on the knob.









1079 Cobb, Ty Higher Quality Store Model Bat............. 150 Offered is a very attractive Louisville Slugger 40TC Ty Cobb signature model bat. The bat has an excellent patina, it is 36 inches long as noted on the engraving on the knob. Far scarcer than similar Ruth bats, this is really nice.









1083 Powell, Boog Game Used/Signed 1975 Bat......... 200 Fun bat from a charismatic slugger, this well used 35 inch Adirondack 302 Boog Powell pro model bat shows outstanding use. There is missing wood on the back of the barrel from a chip. Powell signed this as follows: Boog Powell Indians-1975 297 BA 27 HRs 86 RBIs. PSA DNA LOA (bat).







1086 Collection of 7 Bats w/Four Mushroom Style Bats ......200

Lot of interesting bats, with four mushroom style bats. The first mushroom bat is unbranded, one is Spalding and two are B.H. Piper Company models. The lot continues with two unbranded early 20th century bats and a charming 1993 custom Babe Ruth folk art bat. Mushroom bats can sell for \$200-\$300 each, this is a somewhat substantial lot.



1089 Collection of 12 different HOF In