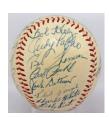

### **Autographed Bats & Baseballs**

541 Yankee Old Timers Signed Bat w/80+ sigs 8.5....... 300 Nice signed bat, this is a Cooperstown Bat Company Yankees model. All signed in person by someone who worked for a New York show promoter, this is loaded with signatures. There are 12 HOFers, the signatures vary somewhat in darkness, some are light, others are quite bold. Bats like this are just impossible to collect anymore due to the cost and limited availability of Yankee players. A real collecting accomplishment, these better signatures are on this very fine signed bat: Berra, Bouton, Ford, Gossage, Guidry, R. Henderson, Henrich, Hunter, Jackson, Larsen, Lemon, Lopat, Mize, Murcer, Nettles, Niekro, Pinella, Randolph, A Reynolds, Richardson, Righetti, Rizzuto, Slaughter and Winfield. JSA LOA.