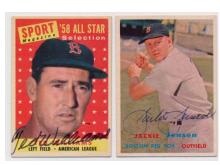

Autographed Baseball Cards







431 1934 Goudey Johnny Allen 9.......300
Rare signed card, Johnny Allen died in 1959 at age 54. Pictured as a Yankee, this is signed in dark fountain pen and dated January 21 1937. This has damage from being removed from a scrapbook. Who wants to add a very scarce signed card to their signed 1930s card collection?
JSA LOA (full).



432 Better Vintage Red Sox Signed Card Collection w/1958 Ted Williams (226 pcs) 9.....200 Ranging from 1957 to 1990, this substantial lot has 65 pre-1970 signed cards that go back to 1953 Topps, 25 signed cards from the 1970s and 132 signed cards from 1980 through the present. The older cards show typical condition variations, the autographs tend to be very solid throughout the lot. Content includes 53T (9 w/D. DiMaggio, Kell), 55T Parnell, 57T (22 w/Jensen, Malzone, Mauch RC), 58T Williams AS, 59T (3 w/Jensen), 60T (12 w/Malzone), 69T (7 w/2 different Yazs), 73T Evans RC, 86T (4 w/Boggs, Buckner), 89T (6 w/Clemens, Boggs), 76/78T Lynn, 79T Yaz and some HOFers and better cards from the 1980s onward w/Dawson, Rice, Wakefield, Vaughn etc. Solid lot should have a substantial breakdown value