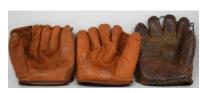

open this at a paltry \$200 to make things interesting!





This large two-sided poster measuring approx. 20 X 27 provides a busy, attractive display of printed information and graphics including a color rendition of the famous Currier & Ives American National Game of Base Ball lithograph. Eight portrait photographs of "Baseball's Immortals," and their career stats line each side of the poster, including: Alexander Cartwright, Henry Chadwick, George Wright, Honus Wagner, Cy Young, Christy Mathewson, Napoleon Lajoie, Babe Ruth, Ty Cobb and Walter Johnson. A classic rarity branded with one of America's most historic companies from 1939 celebrating the Centennial of "America's Pastime." GVG condition with minor wear and paper loss, but still providing for a significant and lovely display.





1121 Quality Glove Collection w/boxes (10 pcs)........ 100 Fine collection of gloves, there are eight player model gloves and four boxes. Everything will be pictured on our web site, content includes: Joe DiMaggio Hutch, George Kell sonnett, Mickey Mantle Cambridge, Phil Rizzuto (2: both Reach, one right handed, one left handed), George Selkirk Kenwell w/box (the box is very rough), Pie Traynor J.C. Higgins and Dazzy Vance Marathon. Also included are three unmatched glove boxes. The condition varies, four gloves are GVG and four gloves are Ex-Mt, this is a solid lot of vintage gloves, all HOFers.





### 1123 Vintage Pin Display (29 pcs) w/good content

Ex-Mt ..... 150

Mainly from the 1940s and the 1950s, this clean 16x12 butterfly box is filled with nice pins. Highlights include Bab