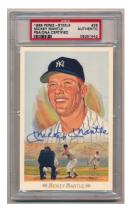

ean and flowing blue sharpie ink, this is unusual as most of these were signed in black sharpie ink. This displays very well and will fill an important hole in any signed Perez Steele collection. JSA LOA (full).

440 Hoyt, Waite PSA 10...... 250 Key signed Perez Steele, 1927 Yankee HOFer Waite Hoyt died in 1984 and did not have very long to sign these. The offered postcard looks terrific, it has a spotless blue sharpie ink signature that is impeccable. Signed in a perfect spot, this is graded Gem Mint 10 by PSA DNA.

441 Puckett, Kirby 9.5.....250 Sadly now one of the keys to the set, these are missing from almost all sets. Signed in flowing Mint blue sharpie ink in a perfect spot in the top margin, this will very ably fill this vital hole in your signed Perez Steele set. JSA LOA (full).







#### 443 1989 Perez Steele Celebration

Complete Set w/39 signed cards 9.5.....375 Extremely attractive issue, this lot contains almost all of the attainable signed cards. All are numbered 1070/10000 and this is in the original box as issued. The condition is spotless throughout, these are fine blue sharpie ink signatures. Loaded with value, a full listing will be on our web site. Keys here include Aaron, Bell, Bench, Berra, Lopez, Mantle (PSA slabbed Authentic), Musial, Reese, Williams and Yaz. Please note as singles these can run over \$1,500. JSA LOA.

#### 444 Black/White HOF Plaque

Walsh, Ed (double-signed) Good piece, this top deadball era HOF pitcher died in 1959. Clean plaque, this is signed in flowing blue ballpoint ink on the bottom of the front and the back is signed Ed A