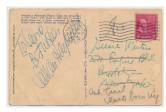

#### **Entertainment Autographs**

Signed Postcards - Amazing Vintage Original Owner Collection. A simply wonderful collection, this was extensively featured on an episide of the Pawns Stars show. Nearly all of these were obtained in person by an employee for a Hollywood movie studio in the 1950s. This person was a prolific autograph hound, he got seemingly every possible signature, from Elvis to Marilyn Monroe to Babe Ruth (lot 10), to a world of classic Hollywood and pop culture signatures. The names do not get any bigger than these!

643 Monroe, Marilyn

.....500

Obtained at the time, this is signed and inscribed to the niece of this person. Postmarked in 1952, Marilyn pens half of the postcard in very large ink, Dear Susie Warmest Regards Marilyn Monroe. The autograph is very large and has a wonderful flow and feel. Iconic cultural figure, among the most famous and influential people in pop culture history, her autograph will instantly elevate the stature of almost any entertainment or pop culture collection. JSA LOA (full).