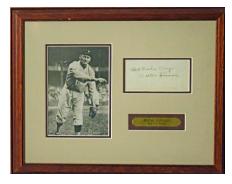

k fountain pen ink, this is a truly world class autograph. Signed Mordecai Brown A Cub, this will be an upgrade for anyone. Brown, one of the more charismatic early 20th century HOFers, died in 1948 and is missing from even the most advanced autographed collections. JSA LOA (full).



457 GPC Clarke, Fred PSA 10 ....... 150 Mint black fountain pen signature, PSA rated the autograph a Gem Mint 10. Postmarked in 1950, this deadball era HOF player-manager died in 1960 and is always a popular autograph.







462 GPC Klein, Chuck 7......200 Desirable GPC, HOFer Chuck Klein died in 1958 at age 53. Offered is a light but presentable GPC from 1937, signed as a player. This has wear by one corner and is a tough light but this is still a large and presentable fountain pen signature. ISA LOA.













465 GPC Mays, Willie (1951) PSA 7 ........ 400 Extremely desirable GPC, this is a verifiable Rookie Willie Mays autograph. Postmarked August 27, 1951, this is signed Willie Mays New York Giants in fountain pen. Slabbed Near Mint 7 by PSA, the cancellation marks are the only distraction. This is a large and classic Rookie Willie Mays signature. JSA LOA (full).

466 GPC Ott, Mel PSA 8 ......... 300 Vital GPC from this revered 500 home run hitter, Ott sadly died in 1958 at only age 49. Missing from many collections, the offered example is a real gem. Postmarked in 1951, this has a stunning quality blue ink signature that looks especially good as the postcard itself is perfectly clean. This will be an upgrade for many of you.









469 GPC Speaker, Tris PSA 9 ......... 200 Desirable