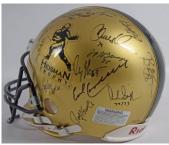

t (Tristar hologram).





972 Brady, Tom Signed Ice Alternate Helmet 9.5....... 150 Good piece, this is a very uncommon Tom Brady official Riddell Speed Replica full size helmet. With a Steiner LOA card, this white Patriots Ice Alternate full size helmet is signed by Brady in red sharpie ink. This comes in the original box. Extremely limited edition, 3/12.









973 Goal Line Collection of 50 different signed postcards

9.5 ..... 350

Spotless run of signed Goal Lines, this is a nice start on a set or can fill in many holes at a (potentially) great price level. An exact listing will be on our web site. Content includes: Badgro, Bilentnikoff, Campbell, Canadeo, Connor, Csonka, W. Davis, Ditka, Dorsett, Dudley, Fears, Groza, Hornung, Motley, Nomellini, Singletary and Tittle. JSA LOA.





# 974 Heisman Trophy Winners Signed Helmet (28 different sigs!) 9.8

Fine Heisman Trophy winners signed helmet, this has 20 different signatures. With a Steiner hologram, the quality is terrific. Loaded with big name players, including Berwanger, Davis, Cassidy, Simpson, Plunkett, Dorsett, Campbell, Sims, H. Walker, Flutie, Bo Jackson, Barry Sanders and more. We see people asking \$2,500 for these when they come to market. JSA LOA.







# 975 Large Print Key Football HOFers w/Brady & Montana (8 pcs)





977 Signed Helmet Manning, Peyton (lot of 2) 9.5...... 150 Pair of high quality Riddell Revolution full size official Broncos helmets, these are in the original boxes. Each is signed in bold silver sharpie ink. One has a 55 TDs, 509th TD inscription (5/18) w/Fanatics hologram; the othe