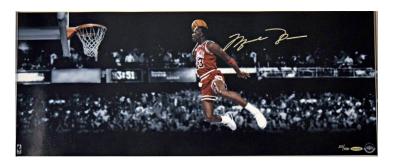

**Signed Photos** 

8 x 10 Mantle, Mickey - Lot 3, mainly vintage, new to the hobby! 9 ..... 150 Interesting tro of signed 8x10s, these came from someone who was friendly with Mickey Mantle back in the day. Completely fresh to the hobby, many of these were most likely signed in the 1960s. Content includes: 1960s Rawlings signed premium, fine Mantle image with Yankees on deck circle and an 8x10 display, all are inscribed. JSA LOA.