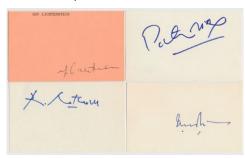

#### 472 Substantial Boston Red Sox GPC

474 GPC Detroit Tigers w/Hutchinson (75 pcs) 9....... 200 Offered is a very well collected and presented collection of GPCs, 3x5s and related flats (these are nearly all GPCs). Neatly presented in a binder on custom pages, these look terrific. There is little to no duplication. Anchored by a superb Fred Hutchinson (D'64), the condition is very clean, autographs include: Bartell, Ferrell, Kell, Keller, Kuenn, Rogell, Trout, Wertz and Jo Jo White. JSA LOA.