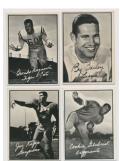

#### **Entertainment Autographs**

Signed Postcards - Amazing Vintage Original Owner Collection. A simply wonderful collection, this was extensively featured on an episide of the Pawns Stars show. Nearly all of these were obtained in person by an employee for a Hollywood movie studio in the 1950s. This person was a prolific autograph hound, he got seemingly every possible signature, from Elvis to Marilyn Monroe to Babe Ruth (lot 10), to a world of classic Hollywood and pop culture signatures. The names do not get any bigger than these!

626 Bacall, Lauren 9......50 Famed and iconic actor, vintage autographs are always hard to find and desirable. Offered is a postcard that was signed in 1956, this has a beautiful period signature and inscription. JSA LOA.

629 Brennan, Walter 8......50 Three-time Oscar winner, D'74. Offered is a vintage signed and inscribed postcard from 1953. JSA LOA.

1975 at age 58. Offered is a postcard from 1954, signed and inscribed in very attractive period blue ballpoint ink. JSA LOA.

Entertainment Autographs: Postcards - Single Owner!

636 Karloff, Boris

..... 150

Obtained at the time, this is signed and inscribed to the niece of this person. Postmarked in 1952, this is simply signed To Susie Boris Karloff in solid blue ballpoint ink. Legendary 1930s actor, the original Frankenstein, Karloff died in 1969 and is a very scarce and desirable autograph. JSA LOA (full).

637 Kelly, Grace

9 ..... 100

Beloved and beautiful actress eventually married and became the Queen of Monaco. Kelly died in 1982 at only age 52. Her autograph is always extremely desirable, the offered example is special as it was obtained in person by a rigger for a Hollywood studio in the early 1950s. Inscribed to this person's niece Susie, this is a beautiful signature. JSA LOA.