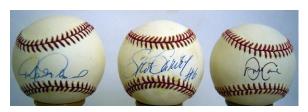

491 8 x 10 Substantial 8x10 Collection

492 8 x 10 Collection of 49 different HOFers

493 8 x 10 81 different w/Banks, Berra & Yaz 9........... 400 (picured to lower left)

Terrific collection of signed 8x10s, these are all neatly presented in sheets in a binder. Please note these all were obtained in person by someone who worked for a New York show promoter. Content includes: Banks, Berra, Boggs, Brock, Bunning, Cepeda, Carlton, Carter, Dawson, Dickey, Drysdale, Eckersley, Gehringer, Gibson, Gomez, Gwynn, Harvey (HOF), Hubbell, Hunter, Johnson, Killebrew, LaSorda, Mathews, McCovey, Musial, Newhouser, Perez, Reese, Rice, Rizzuto, F. Robinson, Stargell, Sutter & Yaz. JSA LOA.