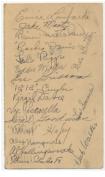

#### 1934 Cubs Autograph Album (25 sigs) w/3 HOFers

Smartly bound 4 3/4 x 7 1/4 autograph album has single pages signed by 25 members of the 1934 Cubs. The content is strong, with note to scarce HOF signature Kiki Cuyler (D'1950), Gabby Hartnett, Billy Herman, Babe Herman, Dolph Camilli, Pat Malone (D'1943 at age 40), Dick Ward (D'66), Lon Warneke and Stan Hack. The autographs are in period fountain pen ink and look terrific. JSA LOA (full).