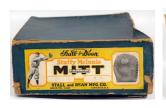

435 1958 Topps New York Yankees

Signed Team Set w/Mantle & Howard 9......300 One of the coolest signed card runs we have seen in some time, offered is a wonderfully presented lot of 25 different vintage 1958 Topps Yankee cards. Each card is signed, this is smartly presented in a 17x20 frame. Content includes Mickey Mantle (All Star card, has full JSA LOA), Yogi Berra, Whitey Ford, Elston Howard, Sal Maglie, Harry Simpson (scarce), Kubek, Richardson and Larsen. The autographs vary in darkness, most are very strong. A World Championship team, this is something we have never seen before. ISA LOA.