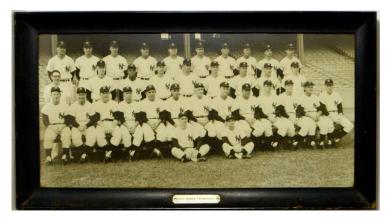

435 1958 Topps New York Yankees

Signed Team Set w/Mantle & Howard 9......300 One of the coolest signed card runs we have seen in some time, offered is a wonderfully presented lot of 25 different vintage 1958 Topps Yankee cards. Each card is signed, this is smartly presented in a 17x20 frame. Content includes Mickey Mantle (All Star card, has full JSA LOA), Yogi Berra, Whitey Ford, Elston Howard, Sal Maglie, Harry Simpson (scarce), Kubek, Richardson and Larsen. The autographs vary in darkness, most are very strong. A World Championship team, this is something we have never seen before. ISA LOA.