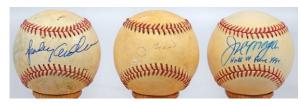

#### **Multi-Signed Balls**

571 3000 Hit Ball (17 sigs!) 9.5 (ONL White) ...... 200 High grade Selig ball, this one is special as it has many contemporary players that hardly ever come on these types of ball. The autographs vary a touch but are strong overall, these include Aaron, Mays, Murray, Gwynn, Ripken, Boggs, Palmeiro, Rose, Yaz, Brett, Yount and Winfield. JSA LOA (full).

572 500 Home Run Club 9.5 (OAL Brown).......225 Superb example, this is a snow white OAL Brown model ball. There are eight spotless blue ballpoint ink signatures: Williams, Mantle, Schmidt, Mathews, F. Robinson, Aaron, Banks and McCovey. JSA LOA (full).