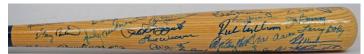

#### **Signed Baseball Bats**

536 HOFers Signed Bat w/Ted Williams & Nolan Ryan (52 sigs) 9 ......375
Great looking bat, these autographs were all obtained in

person by someone who worked for a New York show promoter. The bat displays very well, the autographs look terrific with note to mild variance due to the nature of the medium on which they are signed. There are approximately 51 signatures on the bat. This is a very special HOF bat as it has many contemporary HOF inductees that just never come on these types of bats. The terrific content includes: Aaron, Anderson, Ashburn, Boggs, Brett, Carew, Carter, Dickey, Doby, Drysdale, Fisk, Glavine, Gwynn, R. Henderson, Herzog, R. Jackson, Morgan, Murray, Puckett (rare on these kinds of bats), Reese, Rice, Ripken, Ryan, Schmidt, Seaver, Thomas, Ted Williams and Yount. This is the first we have seen anything approaching this combination of vintage and contemporary HOF inductees on a single bat. JSA LOA.