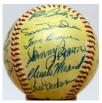

491 8 x 10 Substantial 8x10 Collection

492 8 x 10 Collection of 49 different HOFers

493 8 x 10 81 different w/Banks, Berra & Yaz 9........... 400 (picured to lower left)

Terrific collection of signed 8x10s, these are all neatly presented in sheets in a binder. Please note these all were obtained in person by someone who worked for a New York show promoter. Content includes: Banks, Berra, Boggs, Brock, Bunning, Cepeda, Carlton, Carter, Dawson, Dickey, Drysdale, Eckersley, Gehringer, Gibson, Gomez, Gwynn, Harvey (HOF), Hubbell, Hunter, Johnson, Killebrew, LaSorda, Mathews, McCovey, Musial, Newhouser, Perez, Reese, Rice, Rizzuto, F. Robinson, Stargell, Sutter & Yaz. JSA LOA.