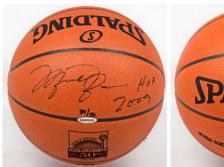

548 Michael Jordan (UDA in box) 9.5 ..... 200 Key piece, these have been on fire this year. Signed on a clean ball, this has a flowing blue ballpoint ink signature on the sweet spot. This includes the paperwork. Please note we had several of these from one consignor, this is the last one.