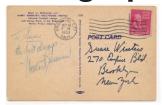

#### **Entertainment Autographs**

Signed Postcards - Amazing Vintage Original Owner Collection. A simply wonderful collection, this was extensively featured on an episide of the Pawns Stars show. Nearly all of these were obtained in person by an employee for a Hollywood movie studio in the 1950s. This person was a prolific autograph hound, he got seemingly every possible signature, from Elvis to Marilyn Monroe to Babe Ruth (lot 10), to a world of classic Hollywood and pop culture signatures. The names do not get any bigger than these!

626 Bacall, Lauren 9......50 Famed and iconic actor, vintage autographs are always hard to find and desirable. Offered is a postcard that was signed in 1956, this has a beautiful period signature and inscription. JSA LOA.