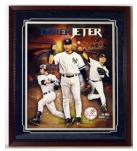

491 8 x 10 Substantial 8x10 Collection

492 8 x 10 Collection of 49 different HOFers

493 8 x 10 81 different w/Banks, Berra & Yaz 9........... 400 (picured to lower left)

Terrific collection of signed 8x10s, these are all neatly presented in sheets in a binder. Please note these all were obtained in person by someone who worked for a New York show promoter. Content includes: Banks, Berra, Boggs, Brock, Bunning, Cepeda, Carlton, Carter, Dawson, Dickey, Drysdale, Eckersley, Gehringer, Gibson, Gomez, Gwynn, Harvey (HOF), Hubbell, Hunter, Johnson, Killebrew, LaSorda, Mathews, McCovey, Musial, Newhouser, Perez, Reese, Rice, Rizzuto, F. Robinson, Stargell, Sutter & Yaz. JSA LOA.