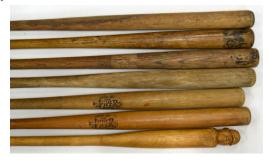

bat measures 35 inches long. Condition is Good overall, with a crack and tape remnants on the handle. A large capital A is carved on the knob.









1079 Cobb, Ty Higher Quality Store Model Bat............. 150 Offered is a very attractive Louisville Slugger 40TC Ty Cobb signature model bat. The bat has an excellent patina, it is 36 inches long as noted on the engraving on the knob. Far scarcer than similar Ruth bats, this is really nice.









1083 Powell, Boog Game Used/Signed 1975 Bat......... 200 Fun bat from a charismatic slugger, this well used 35 inch Adirondack 302 Boog Powell pro model bat shows outstanding use. There is missing wood on the back of the barrel from a chip. Powell signed this as follows: Boog Powell Indians-1975 297 BA 27 HRs 86 RBIs. PSA DNA LOA (bat).







1086 Collection of 7 Bats w/Four Mushroom Style Bats ......200

Lot of interesting bats, with four mushroom style bats. The first mushroom bat is unbranded, one is Spalding and two are B.H. Piper Company models. The lot continues with two unbranded early 20th century bats and a charming 1993 custom Babe Ruth folk art bat. Mushroom bats can sell for \$200-\$300 each, this is a somewhat substantial lot.



1089 Collection of 12 different HOF Induction Bats Nm-Mt ..... 180

Very clean lot of these collectible bats, these are the years: 1981, 1996, 1998, 2000, 2004, 2006, 2007, 2008, 2009, 2012, 2014 and 2015.

#### **Superb Condition Hartland Statues**

Known as one of the rarest of all sports themed Yoo-Hoo items associated with their famed New York Yankee promoter Mickey Mantle, this excl