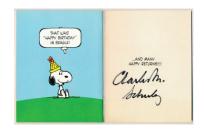

435 1958 Topps New York Yankees

Signed Team Set w/Mantle & Howard 9......300 One of the coolest signed card runs we have seen in some time, offered is a wonderfully presented lot of 25 different vintage 1958 Topps Yankee cards. Each card is signed, this is smartly presented in a 17x20 frame. Content includes Mickey Mantle (All Star card, has full JSA LOA), Yogi Berra, Whitey Ford, Elston Howard, Sal Maglie, Harry Simpson (scarce), Kubek, Richardson and Larsen. The autographs vary in darkness, most are very strong. A World Championship team, this is something we have never seen before. ISA LOA.