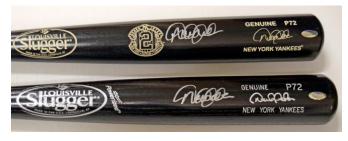

539 Jeter, Derek (lot of 2)

Spotless pair of Derek Jeter player model bats. One is a special edition with Jeter's logo, these spotless black bats are signed by the legendary Jeter in bold silver sharpie ink in a perfect spot; both have MLB holograms.