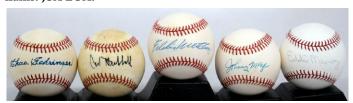

491 8 x 10 Substantial 8x10 Collection

492 8 x 10 Collection of 49 different HOFers

493 8 x 10 81 different w/Banks, Berra & Yaz 9........... 400 (picured to lower left)

Terrific collection of signed 8x10s, these are all neatly presented in sheets in a binder. Please note these all were obtained in person by someone who worked for a New York show promoter. Content includes: Banks, Berra, Boggs, Brock, Bunning, Cepeda, Carlton, Carter, Dawson, Dickey, Drysdale, Eckersley, Gehringer, Gibson, Gomez, Gwynn, Harvey (HOF), Hubbell, Hunter, Johnson, Killebrew, LaSorda, Mathews, McCovey, Musial, Newhouser, Perez, Reese, Rice, Rizzuto, F. Robinson, Stargell, Sutter & Yaz. JSA LOA.