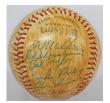

583 1954 Red Sox Team Ball w/Harry Agganis 9......210 Very lightly clear-coated Red Sox model baseball. This has 24 fine and consistent period blue ink signatures. The absolute key to this is a terrific Harry Agganis on one sweet spot. Other signatures include Boudreau, Piersall, Goodman and Lepcio. Williams is the usual clubhouse. Agganis tragically died in 1955 at only age 26, and is an extremely desirable autograph. JSA LOA.