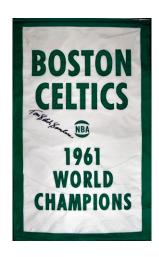

435 1958 Topps New York Yankees

Signed Team Set w/Mantle & Howard 9......300 One of the coolest signed card runs we have seen in some time, offered is a wonderfully presented lot of 25 different vintage 1958 Topps Yankee cards. Each card is signed, this is smartly presented in a 17x20 frame. Content includes Mickey Mantle (All Star card, has full JSA LOA), Yogi Berra, Whitey Ford, Elston Howard, Sal Maglie, Harry Simpson (scarce), Kubek, Richardson and Larsen. The autographs vary in darkness, most are very strong. A World Championship team, this is something we have never seen before. ISA LOA.