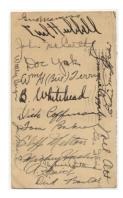

491 8 x 10 Substantial 8x10 Collection

492 8 x 10 Collection of 49 different HOFers

493 8 x 10 81 different w/Banks, Berra & Yaz 9........... 400 (picured to lower left)

Terrific collection of signed 8x10s, these are all neatly presented in sheets in a binder. Please note these all were obtained in person by someone who worked for a New York show promoter. Content includes: Banks, Berra, Boggs, Brock, Bunning, Cepeda, Carlton, Carter, Dawson, Dickey, Drysdale, Eckersley, Gehringer, Gibson, Gomez, Gwynn, Harvey (HOF), Hubbell, Hunter, Johnson, Killebrew, LaSorda, Mathews, McCovey, Musial, Newhouser, Perez, Reese, Rice, Rizzuto, F. Robinson, Stargell, Sutter & Yaz. JSA LOA.