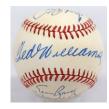

432 Better Vintage Red Sox Signed Card Collection w/1958 Ted Williams (226 pcs) 9.....200 Ranging from 1957 to 1990, this substantial lot has 65 pre-1970 signed cards that go back to 1953 Topps, 25 signed cards from the 1970s and 132 signed cards from 1980 through the present. The older cards show typical condition variations, the autographs tend to be very solid throughout the lot. Content includes 53T (9 w/D. DiMaggio, Kell), 55T Parnell, 57T (22 w/Jensen, Malzone, Mauch RC), 58T Williams AS, 59T (3 w/Jensen), 60T (12 w/Malzone), 69T (7 w/2 different Yazs), 73T Evans RC, 86T (4 w/Boggs, Buckner), 89T (6 w/Clemens, Boggs), 76/78T Lynn, 79T Yaz and some HOFers and better cards from the 1980s onward w/Dawson, Rice, Wakefield, Vaughn etc. Solid lot should have a substantial breakdown value if desired, especially with how hot vintage signed cards are right now. There are eight HOF signed cards in this lot. JSA LOA.