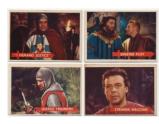

#### 438 1978 Grand Slam

Near-Set (184 different w/40 HOFers) 9 ......600 Quality lot of this very popular set among signed card collectors, the autographs are almost invariably in consistently bold black and blue ink. These are great looking signatures that contrast very well against the sharp and clean cards. With an amazing 40 HOFers, this very robust lot includes some tougher signed cards of people who died in the early to mid 1980s. Better autographs in this lot include: D. Alexander, Alston, Averill, Bell, Camilli, Coveleski, Cronin, Dickey, Durocher, Fitzsimmons (D'79, rare), Garcia, Gehringer, Goodman, Grimes, Grimm, Hoyt, Hubbell, J. Johnson, Keller, Kelly, Kuenn, Lindstrom, Maglie, Moses, Musial, Reese, Stephenson, Terry and Wertz. This lot is an absolutely ideal combination of signature and card. The price to assemble these as singles is likely to be in the \$4,000 range in today's market, if it could even be done. JSA LOA.