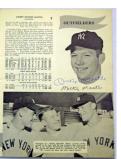

**Signed Photos** 

8 x 10 Mantle, Mickey - Lot 3, mainly vintage, new to the hobby! 9 ..... 150 Interesting tro of signed 8x10s, these came from someone who was friendly with Mickey Mantle back in the day. Completely fresh to the hobby, many of these were most likely signed in the 1960s. Content includes: 1960s Rawlings signed premium, fine Mantle image with Yankees on deck circle and an 8x10 display, all are inscribed. JSA LOA.

8 x 10 Collection of 25 signed photos w/great content, many signed in the 1960s! 9 ...... 75 Very, very interesting and special lot of signed 8x10 photos, these came from someone who was friendly with Mickey Mantle back in the day. Fresh to the hobby, these are mainly 8x10s and were mainly signed in the 1960s. Content includes: Berra, Cronin, Dressen (D'66, inscribed, really nice), Ford (2), Herzog (signed in 1950s, rare), Kuenn, B. Martin, Musial (two from 1960s), Ryan, OJ Simpson (early) and Spahn (signed in 1960s. Also included are three vintage Yankee pubs w/2 Mantle covers. JSA LOA.