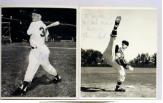

8 x 10 Collection of 25 signed photos w/great content, many signed in the 1960s! 9 ...... 75 Very, very interesting and special lot of signed 8x10 photos, these came from someone who was friendly with Mickey Mantle back in the day. Fresh to the hobby, these are mainly 8x10s and were mainly signed in the 1960s. Content includes: Berra, Cronin, Dressen (D'66, inscribed, really nice), Ford (2), Herzog (signed in 1950s, rare), Kuenn, B. Martin, Musial (two from 1960s), Ryan, OJ Simpson (early) and Spahn (signed in 1960s. Also included are three vintage Yankee pubs w/2 Mantle covers. JSA LOA.