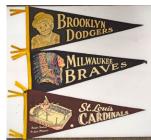

pen this at a paltry \$200 to make things interesting!





This large two-sided poster measuring approx. 20 X 27 provides a busy, attractive display of printed information and graphics including a color rendition of the famous Currier & Ives American National Game of Base Ball lithograph. Eight portrait photographs of "Baseball's Immortals," and their career stats line each side of the poster, including: Alexander Cartwright, Henry Chadwick, George Wright, Honus Wagner, Cy Young, Christy Mathewson, Napoleon Lajoie, Babe Ruth, Ty Cobb and Walter Johnson. A classic rarity branded with one of America's most historic companies from 1939 celebrating the Centennial of "America's Pastime." GVG condition with minor wear and paper loss, but still providing for a significant and lovely display.





1121 Quality Glove Collection w/boxes (10 pcs)........ 100 Fine collection of gloves, there are eight player model gloves and four boxes. Everything will be pictured on our web site, content includes: Joe DiMaggio Hutch, George Kell sonnett, Mickey Mantle Cambridge, Phil Rizzuto (2: both Reach, one right handed, one left handed), George Selkirk Kenwell w/box (the box is very rough), Pie Traynor J.C. Higgins and Dazzy Vance Marathon. Also included are three unmatched glove boxes. The condition varies, four gloves are GVG and four gloves are Ex-Mt, this is a solid lot of vintage gloves, all HOFers.





### 1123 Vintage Pin Display (29 pcs) w/good content

Ex-Mt ..... 150

Mainly from the 1940s and the 1950s, this clean 16x12 butterfly box is filled with nice pins. Highlights include Babe