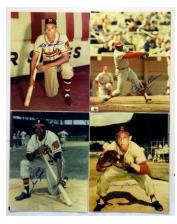

491 8 x 10 Substantial 8x10 Collection

492 8 x 10 Collection of 49 different HOFers

493 8 x 10 81 different w/Banks, Berra & Yaz 9........... 400 (picured to lower left)

Terrific collection of signed 8x10s, these are all neatly presented in sheets in a binder. Please note these all were obtained in person by someone who worked for a New York show promoter. Content includes: Banks, Berra, Boggs, Brock, Bunning, Cepeda, Carlton, Carter, Dawson, Dickey, Drysdale, Eckersley, Gehringer, Gibson, Gomez, Gwynn, Harvey (HOF), Hubbell, Hunter, Johnson, Killebrew, LaSorda, Mathews, McCovey, Musial, Newhouser, Perez, Reese, Rice, Rizzuto, F. Robinson, Stargell, Sutter & Yaz. JSA LOA.