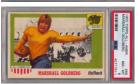

Autographed Baseball Cards

431 1934 Goudey Johnny Allen 9.......300
Rare signed card, Johnny Allen died in 1959 at age 54. Pictured as a Yankee, this is signed in dark fountain pen and dated January 21 1937. This has damage from being removed from a scrapbook. Who wants to add a very scarce signed card to their signed 1930s card collection?
JSA LOA (full).