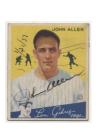

Autographed Baseball Cards

431 1934 Goudey Johnny Allen 9.......300
Rare signed card, Johnny Allen died in 1959 at age 54. Pictured as a Yankee, this is signed in dark fountain pen and dated January 21 1937. This has damage from being removed from a scrapbook. Who wants to add a very scarce signed card to their signed 1930s card collection?
JSA LOA (full).