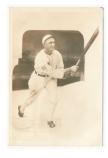

yer name is in custom etched blocked lettering by the bottom border. Clearly vintage, we believe these to be circa 1935 as Rick Ferrell is pictured in a Red Sox uniform, and Heinie Manush as a Senator. The frames show general wear from aging and possible display, these would make a stunning display if you have the wall space. All HOFers and stars, we do not know the origin of these and will post any additional information that becomes available to our web site. Content, possibly a complete set, is as follows: Bottomley, Coveleski, Cronin, Cuyler, Ferrell, Gomez, Hartnett, Hubbell, Klein, Manush, P. Martin, Medwick, Meyers, O'Doul, Pennock, L. Waner and Wood. Possibly a rare or unique offering with a tremendous value, we are going to open this at a paltry \$200 to make things interesting!





This large two-sided poster measuring approx. 20 X 27 provides a busy, attractive display of printed information and graphics including a color rendition of the famous Currier & Ives American National Game of Base Ball lithograph. Eight portrait photographs of "Baseball's Immortals," and their career stats line each side of the poster, including: Alexander Cartwright, Henry Chadwick, George Wright, Honus Wagner, Cy Young, Christy Mathewson, Napoleon Lajoie, Babe Ruth, Ty Cobb and Walter Johnson. A classic rarity branded with one of America's most historic companies from 1939 celebrating the Centennial of "America's Pastime." GVG condition with minor wear and paper loss, but still providing for a significant and lovely display.





1121 Quality Glove Collection w/boxes (10 pcs)........