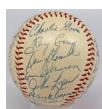

491 8 x 10 Substantial 8x10 Collection

492 8 x 10 Collection of 49 different HOFers

493 8 x 10 81 different w/Banks, Berra & Yaz 9........... 400 (picured to lower left)

Terrific collection of signed 8x10s, these are all neatly presented in sheets in a binder. Please note these all were obtained in person by someone who worked for a New York show promoter. Content includes: Banks, Berra, Boggs, Brock, Bunning, Cepeda, Carlton, Carter, Dawson, Dickey, Drysdale, Eckersley, Gehringer, Gibson, Gomez, Gwynn, Harvey (HOF), Hubbell, Hunter, Johnson, Killebrew, LaSorda, Mathews, McCovey, Musial, Newhouser, Perez, Reese, Rice, Rizzuto, F. Robinson, Stargell, Sutter & Yaz. JSA LOA.