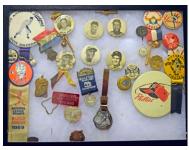

most historic companies from 1939 celebrating the Centennial of "America's Pastime." GVG condition with minor wear and paper loss, but still providing for a significant and lovely display.





1121 Quality Glove Collection w/boxes (10 pcs)........ 100 Fine collection of gloves, there are eight player model gloves and four boxes. Everything will be pictured on our web site, content includes: Joe DiMaggio Hutch, George Kell sonnett, Mickey Mantle Cambridge, Phil Rizzuto (2: both Reach, one right handed, one left handed), George Selkirk Kenwell w/box (the box is very rough), Pie Traynor J.C. Higgins and Dazzy Vance Marathon. Also included are three unmatched glove boxes. The condition varies, four gloves are GVG and four gloves are Ex-Mt, this is a solid lot of vintage gloves, all HOFers.





### 1123 Vintage Pin Display (29 pcs) w/good content

Ex-Mt ..... 150

Mainly from the 1940s and the 1950s, this clean 16x12 butterfly box is filled with nice pins. Highlights include Babe Ruth 1920s sheet music pin, PM10s of Joe Black (2 diff), Roy Campanella (2 diff), G. Coleman and R. Kiner. The other pins and related items go back to the 1920s. Nice lot, several have original ribbons and ornaments.

#### 1124 Substantial World Series

& Related Ticket Collection (46 pcs) Ex........... 150 Fresh lot of tickets, the condition varies but is nice overall. Smartly presented in sheets in a small binder, these better tickets come in the lot (all World Series unless noted): 1944 Game 4 (2), 1948 Game 2, 5, 1949 Comiskey Park 7/11/49 Benefit Game, 1952 Game 3, 1954 WS Clubhouse pass, 1957 G