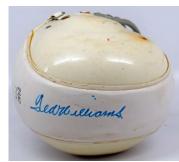

#### 516 Williams, Ted Signed Ted Williams Model Football Helmet!

9.5 ..... 100

Very fun piece, this is an original Ted Williams model football helmet. Scarce in any format, this example is hand signed by Ted! The signature is in a perfect place in huge and spotless blue sharpie ink. The helmet has general wear but still displays well. How many of these can be around with real Ted Williams signatures? JSA LOA.