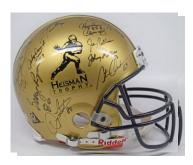

met (Tristar hologram).





972 Brady, Tom Signed Ice Alternate Helmet 9.5....... 150 Good piece, this is a very uncommon Tom Brady official Riddell Speed Replica full size helmet. With a Steiner LOA card, this white Patriots Ice Alternate full size helmet is signed by Brady in red sharpie ink. This comes in the original box. Extremely limited edition, 3/12.









973 Goal Line Collection of 50 different signed postcards

9.5 ..... 350

Spotless run of signed Goal Lines, this is a nice start on a set or can fill in many holes at a (potentially) great price level. An exact listing will be on our web site. Content includes: Badgro, Bilentnikoff, Campbell, Canadeo, Connor, Csonka, W. Davis, Ditka, Dorsett, Dudley, Fears, Groza, Hornung, Motley, Nomellini, Singletary and Tittle. JSA LOA.





# 974 Heisman Trophy Winners Signed Helmet (28 different sigs!) 9.8

Fine Heisman Trophy winners signed helmet, this has 20 different signatures. With a Steiner hologram, the quality is terrific. Loaded with big name players, including Berwanger, Davis, Cassidy, Simpson, Plunkett, Dorsett, Campbell, Sims, H. Walker, Flutie, Bo Jackson, Barry Sanders and more. We see people asking \$2,500 for these when they come to market. JSA LOA.







# 975 Large Print Key Football HOFers w/Brady & Montana (8 pcs)





977 Signed Helmet Manning, Peyton (lot of 2) 9.5...... 150 Pair of high quality Riddell Revolution full size official Broncos helmets, these are in the original boxes. Each is signed in bold silver sharpie ink. One has a 55 TDs, 509th TD inscription (5/18) w/Fanatics hologram; the ot