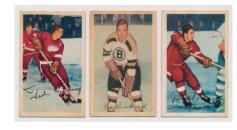

ing Ex 5 overall.

1041 25 Odie Cleghorn RC, Renfrew SGC 2 ........... 50 Clean front is Ex and nice, two very minute marks on the otherwise clean back led to the 2 grade.

# **Hockey**

1911 C55 Tobacco Cards







1042 30 Harry Hyland, Mtl W PSA 3...............60 Well centered and clean 3, there are no visible creases or wrinkles, the surfaces are clean, corner wear is the only issue here.

1043 42 Edoard Lalonde, Mtl SGC 2 ........ 150 Key early hockey HOFer, this is a desirable card. Well centered with particularly rich color, this has mild corner wear, mainly at the upper right. Subtle wear on the back led to the somewhat harsh 2 grade.

1044 43 Eugene Payan RC, Mtl PSA 3............60 Colorful card has hardly any creasing and consistent corner wear.



1045 1927 LaPatrie Premiums



1046 1953 Parkhurst Collection

of 5 cards w/stars VG-Ex........... 50 Attractive mid-grade lot, these tend to have subtle surface creases but present as higher-grade cards. Content is as follows: 33, 41 Pronovost, 45, 52 Lindsay and 100 Quackenbush.





1047 1963 Parkhurst 42 Alex Faulkner PSA 9 ....... 180 Mint in all respects, these are such great cards when they can be found in this quality. Perfectly centered, this card has four dead Mint corners and is immaculate.

1048 1979 Topps 18 Gretzky RC SGC 7.5 ..... 300 Another hot card, this has especially rich color and a perfect image. Well centered, the slightest flick of white at the upper left corner led SGC to split hairs a bit with the 7.5 grade. This is a very nice card, easily comparable to many 8s.





1049 1979 Topps

#### **