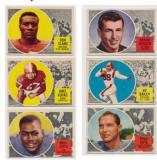

491 8 x 10 Substantial 8x10 Collection

492 8 x 10 Collection of 49 different HOFers

493 8 x 10 81 different w/Banks, Berra & Yaz 9........... 400 (picured to lower left)

Terrific collection of signed 8x10s, these are all neatly presented in sheets in a binder. Please note these all were obtained in person by someone who worked for a New York show promoter. Content includes: Banks, Berra, Boggs, Brock, Bunning, Cepeda, Carlton, Carter, Dawson, Dickey, Drysdale, Eckersley, Gehringer, Gibson, Gomez, Gwynn, Harvey (HOF), Hubbell, Hunter, Johnson, Killebrew, LaSorda, Mathews, McCovey, Musial, Newhouser, Perez, Reese, Rice, Rizzuto, F. Robinson, Stargell, Sutter & Yaz. JSA LOA.