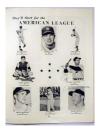

491 8 x 10 Substantial 8x10 Collection

492 8 x 10 Collection of 49 different HOFers

493 8 x 10 81 different w/Banks, Berra & Yaz 9........... 400 (picured to lower left)

Terrific collection of signed 8x10s, these are all neatly presented in sheets in a binder. Please note these all were obtained in person by someone who worked for a New York show promoter. Content includes: Banks, Berra, Boggs, Brock, Bunning, Cepeda, Carlton, Carter, Dawson, Dickey, Drysdale, Eckersley, Gehringer, Gibson, Gomez, Gwynn, Harvey (HOF), Hubbell, Hunter, Johnson, Killebrew, LaSorda, Mathews, McCovey, Musial, Newhouser, Perez, Reese, Rice, Rizzuto, F. Robinson, Stargell, Sutter & Yaz. JSA LOA.