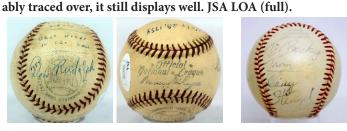

555 Jackie Robinson (traced) 7 ...... 300 With the prices higher grade Jackie singles have been bringing of late, this may be something for many of us to consider. Offered is an evenly toned Cambridge Major League model baseball. A side panel is signed To Frank from Jackie Robinson. This must have been a light signature that was