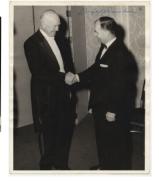

# **Historical Autographs**

**Historical Autographs** 

606 Letter Ford, Gerald ALS 9.5 ..... 125 Scarce, this is a very fine looking 7x9 Gerald Ford ALS on his Presidential letterhead. With the transmittal envelope, this was written to a key Arkansas businessman in 2002. Warm content relates to an autograph request and a donation to his foundation the writing is all in black ink, with a fine Gerald R. Ford signature. Mounted to a large format scrapbook page from a family album, Ford ALS's of this quality are scarce and desirable. JSA LOA.