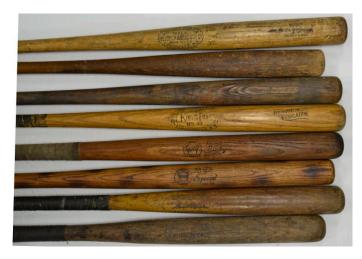

#### **Signed Baseball Bats**

536 HOFers Signed Bat w/Ted Williams & Nolan Ryan (52 sigs) 9 ......375
Great looking bat, these autographs were all obtained in

person by someone who worked for a New York show promoter. The bat displays very well, the autographs look terrific with note to mild variance due to the nature of the medium on which they are signed. There are approximately 51 signatures on the bat. This is a very special HOF bat as it has many contemporary HOF inductees that just never come on these types of bats. The terrific content includes: Aaron, Anderson, Ashburn, Boggs, Brett, Carew, Carter, Dickey, Doby, Drysdale, Fisk, Glavine, Gwynn, R. Henderson, Herzog, R. Jackson, Morgan, Murray, Puckett (rare on these kinds of bats), Reese, Rice, Ripken, Ryan, Schmidt, Seaver, Thomas, Ted Williams and Yount. This is the first we have seen anything approaching this combination of vintage and contemporary HOF inductees on a single bat. JSA LOA.

HOF Bat w/key signatures Offered is a supremely rare 1964 Cooperstown HOF Induction model bat, signed in the 1960s and early 1970s. This has a Barry Halper return address on the tube, so we can only assume that this is something he had the connections to assemble at this time. This beautiful gold colored bat is filled with countless numbers of signatures, perhaps a bit more than 90. Loaded almost entirely with HOFers, the only non-HOFers are Pete Rose and Roger Clemens. The autographs are in ballpoint ink and sharpie, some are very light but discernible, others are spotless. The issue here is that the signatures in ballpoint ink are not authentic according to JSA. Someone must have bought this bat and then added the sharpie signatures later. The star power is still amazing: DiMaggio, Williams, Mays, Aaron, Koufax, Schmidt, Musial, Berra, Yaz, Brett, Seaver, Banks and Yount for top HOFers among so many more. JSA LOA (full).

### **Autographed Bats & Baseballs**

541 Yankee Old Timers Signed Bat w/80+ sigs 8.5....... 300 Nice signed bat, this is a Cooperstown Bat Company Yankees model. All signed in person by someone who worked for a New York show promoter, this is loaded with signatures. There are 12 HOFers, the signatures vary somewhat in darkness, some are light, others are quite bold. Bats like this are just impossible to collect anymore due to the cost and limited availability of Yankee players. A real collecting accomplishment, these better signatures are on this very fine signed bat: Berra, Bouton, Ford, Gossage, Guidry, R. Henderson, Henrich, Hunter, Jackson, Larsen, Lemon, Lopat, Mize, Murcer, Nettles, Niekro, Pinella, Randolph, A Reynolds, Richardson, Righetti, Rizzuto, Slaughter and Winfield. JSA LOA.