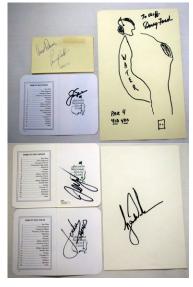

Autographed Baseball Cards

431 1934 Goudey Johnny Allen 9.......300
Rare signed card, Johnny Allen died in 1959 at age 54. Pictured as a Yankee, this is signed in dark fountain pen and dated January 21 1937. This has damage from being removed from a scrapbook. Who wants to add a very scarce signed card to their signed 1930s card collection?
JSA LOA (full).