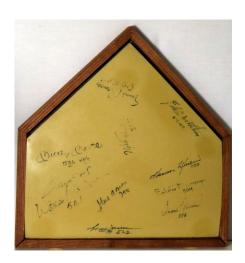

435 1958 Topps New York Yankees

Signed Team Set w/Mantle & Howard 9......300 One of the coolest signed card runs we have seen in some time, offered is a wonderfully presented lot of 25 different vintage 1958 Topps Yankee cards. Each card is signed, this is smartly presented in a 17x20 frame. Content includes Mickey Mantle (All Star card, has full JSA LOA), Yogi Berra, Whitey Ford, Elston Howard, Sal Maglie, Harry Simpson (scarce), Kubek, Richardson and Larsen. The autographs vary in darkness, most are very strong. A World Championship team, this is something we have never seen before. ISA LOA.