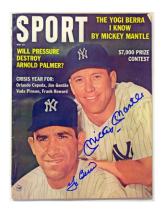

504 Mantle, Mickey Signed 1951 Yearbook

509 Mantle, Mickey Signed 1957 Sport Magazine 9.5...100 Beautiful 1950s Mantle cover, you have to love this image of a smiling Mantle from one of his very best seasons. Signed in particularly large and bold blue sharpie ink, this tremendous signature measures over six inches long! JSA LOA.

a true Mantle signed item from 1961? SGC LOA (full). 66

510 Mantle, Mickey Vintage Signed 1961 All Star Game Program

511 Mantle/Berra Signed 1963 Sport Magazine 9.5...... 150 Great signed magazine, offered is a colorful and clean 1963 Sport Magazine full issue with a Mickey and Yogi cover. Signed by each legendary HOFer in Mint blue sharpie ink, the autographs are perfectly placed on their respective images. It does not get much more classic and nice than this for a vintage signed Sport Magazine! PSA DNA (full).