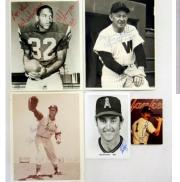

491 8 x 10 Substantial 8x10 Collection

492 8 x 10 Collection of 49 different HOFers

493 8 x 10 81 different w/Banks, Berra & Yaz 9........... 400 (picured to lower left)

Terrific collection of signed 8x10s, these are all neatly presented in sheets in a binder. Please note these all were obtained in person by someone who worked for a New York show promoter. Content includes: Banks, Berra, Boggs, Brock, Bunning, Cepeda, Carlton, Carter, Dawson, Dickey, Drysdale, Eckersley, Gehringer, Gibson, Gomez, Gwynn, Harvey (HOF), Hubbell, Hunter, Johnson, Killebrew, LaSorda, Mathews, McCovey, Musial, Newhouser, Perez, Reese, Rice, Rizzuto, F. Robinson, Stargell, Sutter & Yaz. JSA LOA.