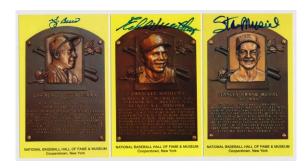

#### 446 Yellow HOF Plaque Collection of 60 different w/Koufax

9......300 Clean and consistent lot of signed plaques, this is an excellent base for a set. These better pieces come in the lot: Banks, Berra, Brock, Dickey, Ford, Gibson, Grimes, Koufax (has creasing away from the signature), Killebrew, Mathews, Musial, Newhouser, Reese and F. Robinson. The signatures are in varying color and style inks. JSA LOA.

#### Yellow HOF Plaque

Collection of 72 different

9.....450 Fine collection of Yellow HOF Plaques, these are neatly presented in a binder with the examples that cannot be found with signatures. All of these were obtained in person by someone who worked with a New York show promoter, the overall quality is terrific. A very substantial start on a full run, these better pieces are included in the lot: Bell, Berra, Bunning, Carew, Dickey, Ford, Gehringer, Grimes, Hubbell, Kaline, Killebrew, LaSorda, MacPhail, Mathews, McCovey, Morgan, Musial, Perez, Rizzuto, Stargell and Sutton. JSA LOA.