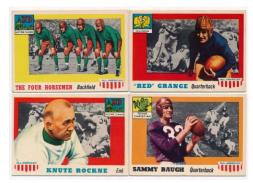

Autographed Baseball Cards

431 1934 Goudey Johnny Allen 9.......300
Rare signed card, Johnny Allen died in 1959 at age 54. Pictured as a Yankee, this is signed in dark fountain pen and dated January 21 1937. This has damage from being removed from a scrapbook. Who wants to add a very scarce signed card to their signed 1930s card collection?
JSA LOA (full).