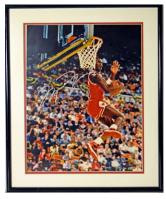

531 Mantle, Mickey (UDA) 9 .......200 Very uncommon Mantle collage, this has a bold gold sharpie ink signature in the bottom margin. Limited edition (249/2401), this has a UDA hologram but no paperwork. Fine display item, framed, total size 31 x 24.

532 Mantle, Mickey (UDA) 9......200 Very uncommon Mantle collage, this has a bold gold sharpie ink signature in the bottom margin. Limited edition (40/2401), this has UDA and JSA holograms but no paperwork. Fine display item, matted, total size 29 x 23.