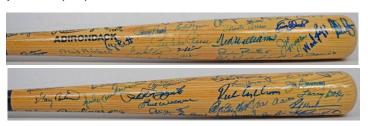

### **Autographed Bats & Baseballs**

541 Yankee Old Timers Signed Bat w/80+ sigs 8.5....... 300 Nice signed bat, this is a Cooperstown Bat Company Yankees model. All signed in person by someone who worked for a New York show promoter, this is loaded with signatures. There are 12 HOFers, the signatures vary somewhat in darkness, some are light, others are quite bold. Bats like this are just impossible to collect anymore due to the cost and limited availability of Yankee players. A real collecting accomplishment, these better signatures are on this very fine signed bat: Berra, Bouton, Ford, Gossage, Guidry, R. Henderson, Henrich, Hunter, Jackson, Larsen, Lemon, Lopat, Mize, Murcer, Nettles, Niekro, Pinella, Randolph, A Reynolds, Richardson, Righetti, Rizzuto, Slaughter and Winfield. JSA LOA.