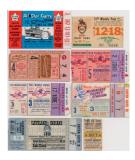

ost historic companies from 1939 celebrating the Centennial of "America's Pastime." GVG condition with minor wear and paper loss, but still providing for a significant and lovely display.





1121 Quality Glove Collection w/boxes (10 pcs)........ 100 Fine collection of gloves, there are eight player model gloves and four boxes. Everything will be pictured on our web site, content includes: Joe DiMaggio Hutch, George Kell sonnett, Mickey Mantle Cambridge, Phil Rizzuto (2: both Reach, one right handed, one left handed), George Selkirk Kenwell w/box (the box is very rough), Pie Traynor J.C. Higgins and Dazzy Vance Marathon. Also included are three unmatched glove boxes. The condition varies, four gloves are GVG and four gloves are Ex-Mt, this is a solid lot of vintage gloves, all HOFers.





### 1123 Vintage Pin Display (29 pcs) w/good content

Ex-Mt ..... 150

Mainly from the 1940s and the 1950s, this clean 16x12 butterfly box is filled with nice pins. Highlights include Babe Ruth 1920s sheet music pin, PM10s of Joe Black (2 diff), Roy Campanella (2 diff), G. Coleman and R. Kiner. The other pins and related items go back to the 1920s. Nice lot, several have original ribbons and ornaments.

#### 1124 Substantial World Series

& Related Ticket Collection (46 pcs) Ex........... 150 Fresh lot of tickets, the condition varies but is nice overall. Smartly presented in sheets in a small binder, these better tickets come in the lot (all World Series unless noted): 1944 Game 4 (2), 1948 Game 2, 5, 1949 Comiskey Park 7/11/49 Benefit Game, 1952 Game 3, 1954 WS Clubhouse pass, 1957 Gam