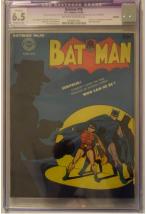

435 1958 Topps New York Yankees

Signed Team Set w/Mantle & Howard 9......300 One of the coolest signed card runs we have seen in some time, offered is a wonderfully presented lot of 25 different vintage 1958 Topps Yankee cards. Each card is signed, this is smartly presented in a 17x20 frame. Content includes Mickey Mantle (All Star card, has full JSA LOA), Yogi Berra, Whitey Ford, Elston Howard, Sal Maglie, Harry Simpson (scarce), Kubek, Richardson and Larsen. The autographs vary in darkness, most are very strong. A World Championship team, this is something we have never seen before. ISA LOA.