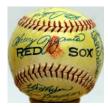

432 Better Vintage Red Sox Signed Card Collection w/1958 Ted Williams (226 pcs) 9.....200 Ranging from 1957 to 1990, this substantial lot has 65 pre-1970 signed cards that go back to 1953 Topps, 25 signed cards from the 1970s and 132 signed cards from 1980 through the present. The older cards show typical condition variations, the autographs tend to be very solid throughout the lot. Content includes 53T (9 w/D. DiMaggio, Kell), 55T Parnell, 57T (22 w/Jensen, Malzone, Mauch RC), 58T Williams AS, 59T (3 w/Jensen), 60T (12 w/Malzone), 69T (7 w/2 different Yazs), 73T Evans RC, 86T (4 w/Boggs, Buckner), 89T (6 w/Clemens, Boggs), 76/78T Lynn, 79T Yaz and some HOFers and better cards from the 1980s onward w/Dawson, Rice, Wakefield, Vaughn etc. Solid lot should have a substantial breakdown value if desired, especially with how hot vintage signed cards are right now. There are eight HOF signed cards in this lot. JSA LOA.