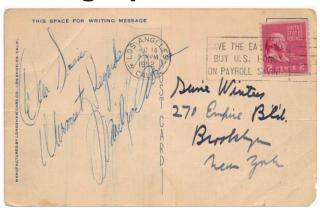

643 Monroe, Marilyn

.....500

Obtained at the time, this is signed and inscribed to the niece of this person. Postmarked in 1952, Marilyn pens half of the postcard in very large ink, Dear Susie Warmest Regards Marilyn Monroe. The autograph is very large and has a wonderful flow and feel. Iconic cultural figure, among the most famous and influential people in pop culture history, her autograph will instantly elevate the stature of almost any entertainment or pop culture collection. JSA LOA (full).