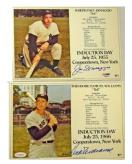

493.2 Terrific Fully Comprehensive

**HOF Induction Card Collection (87 pcs)** Desirable and very uncommon collectible, offered is an outstanding collection of 8x10 size HOF Induction cards. Printed on better stock, these are always very popular among collectors. As these only came out after someone became a HOFer, some of these will sadly be very scarce signed as the player may have died the same year or within a few short years of HOF Induction. Very heavy hitting lot with serious star power, the condition overall is impeccable. Highlights here start with DiMaggio, Mantle and Williams. Other better pieces include: Aaron (755 inscription, JSA card), Ashburn (scarce), Bagwell, Banks, Berra, Biggio, Brett, Carter (scarce), Doby (scarce), Drysdale (full name, scarce), Fisk, Glavine, R. Henderson, Jackson, R. Johnson, Larkin, Mays (JSA card), Murray, Musial, P. Martinez, Perez, Ripken, Rizzuto (scarce), Ryan (JSA card), Sandberg, Schmidt (great inscription), Seaver, Smoltz, Stargell, Thomas, Trammell, Yaz and Yount. Please one one DiMaggio, Mantle and Williams come with full JSA or PSA DNA LOAs and many of these have JSA stickers and/or LOA cards. The telephone numbers being charged these days for autographs make collections of this nature almost impossible to assemble. Our consignor worked tirelessly for years to assemble this terrific run. Almost needless to say, the breakdown value here is huge but we hope this ends up in the hands of a collector who sees the amazing value here. Please note the large number of contemporary HOF signed pieces in this lot is extremely unusual and desirable, as again these could only have been signed after getting inducted into the HOF. Great lot. JSA LOA.