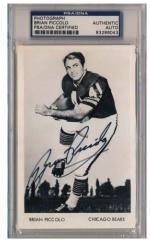

Trophy winners signed helmet, this has 20 different signatures. With a Steiner hologram, the quality is terrific. Loaded with big name players, including Berwanger, Davis, Cassidy, Simpson, Plunkett, Dorsett, Campbell, Sims, H. Walker, Flutie, Bo Jackson, Barry Sanders and more. We see people asking \$2,500 for these when they come to market. JSA LOA.







# 975 Large Print Key Football HOFers w/Brady & Montana (8 pcs)





977 Signed Helmet Manning, Peyton (lot of 2) 9.5...... 150 Pair of high quality Riddell Revolution full size official Broncos helmets, these are in the original boxes. Each is signed in bold silver sharpie ink. One has a 55 TDs, 509th TD inscription (5/18) w/Fanatics hologram; the other is inscribed NFL REC 55 TDs 5477 YDS (27/118) with a Steiner hologram.



card.



979 Photo Piccolo, Brian

9.....500

Beautiful piece, this is a great looking b/w postcard size photo of the beloved Brian Piccolo. Piccolo tragically died in 1970 at age 26 and was immortalized in the classic film Brian's Song. The offered piece is a fine looking image with a particularly large and impressive flowing black sharpie ink signature. PSA slabbed.





Football Memorabilia

980 Thornton, Sidney









982 Outstanding Square Base Nodders

Complete Set (13 pcs) Ex-Mt/NM ...... 500 Wonderful lot, this is something that you just never see. Offered is a full set of the desirable 1960s wood base football nodders. Everything is vintage, the condition is quite nice overall. Every nodder will be pictured front and back on our web site. These teams come in the lot: 49ers, Bears, Brow