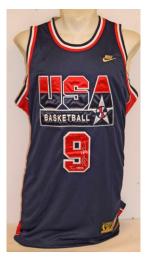

ms, offered is a wonderful LeBron James reproduction jersey from his first All Star Game in 2005. Part of an extremely limited edition (99/123), this is a real treasure for a big LeBron or NBA collector. LeBron signed the back in bold black sharpie ink, the signature looks terrific. This is a beautiful jersey.





882 Jordan, Michael 9.5..........300 Gorgeous home white Mitchell & Ness Michael Jordan Chicago Bulls model jersey, this is in the original UDA box with the paperwork. The jersey is signed boldly by Jordan on his uniform number in black sharpie ink. In a great touch, Jordan added The Shrug vs. Portland 6/30/1992. The shrug refers to a famous three-point shot by Jordan in the NBA finals against the Portland Trail Blazers. Extremely limited edition piece, this is number 15/23.









886 Jordan, Michael (UDA)

Perhaps the ultimate signed basketball jersey, offered is a well displayed Michael Jordan. A UDA piece (with paperwork), this is perfectly presented in a 36x44 frame. MJ signed on his number 23 in jet black sharpie ink. A modern classic, these are always extremely popular among collectors.

**Large Prints** 





887 James, LeBron 9.5.....125 Fun 22x34 color poster, this graphic image is titled King James and was produced by DC Comics. LeBron signed this in bold black sharpie ink in a perfect spot. Well matted and framed, the total size is 31x43.

888 James, LeBron 9.5......150 A signature LeBron image, this is great photography. Pictured with the Miami Heat, this arresting image is 24x26 and is presented in a fine custom shadow box style display. Signed in