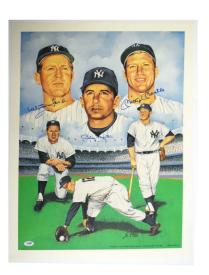

491 8 x 10 Substantial 8x10 Collection

492 8 x 10 Collection of 49 different HOFers

493 8 x 10 81 different w/Banks, Berra & Yaz 9........... 400 (picured to lower left)

Terrific collection of signed 8x10s, these are all neatly presented in sheets in a binder. Please note these all were obtained in person by someone who worked for a New York show promoter. Content includes: Banks, Berra, Boggs, Brock, Bunning, Cepeda, Carlton, Carter, Dawson, Dickey, Drysdale, Eckersley, Gehringer, Gibson, Gomez, Gwynn, Harvey (HOF), Hubbell, Hunter, Johnson, Killebrew, LaSorda, Mathews, McCovey, Musial, Newhouser, Perez, Reese, Rice, Rizzuto, F. Robinson, Stargell, Sutter & Yaz. JSA LOA.