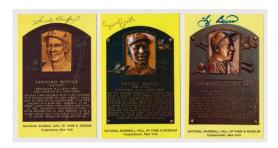

#### 446 Yellow HOF Plaque Collection of 60 different w/Koufax

9......300 Clean and consistent lot of signed plaques, this is an excellent base for a set. These better pieces come in the lot: Banks, Berra, Brock, Dickey, Ford, Gibson, Grimes, Koufax (has creasing away from the signature), Killebrew, Mathews, Musial, Newhouser, Reese and F. Robinson. The signatures are in varying color and style inks. JSA LOA.

#### Yellow HOF Plaque

Collection of 72 different

9.....450 Fine collection of Yellow HOF Plaques, these are neatly presented in a binder with the examples that cannot be found with signatures. All of these were obtained in person by someone who worked with a New York show promoter, the overall quality is terrific. A very substantial start on a full run, these better pieces are included in the lot: Bell, Berra, Bunning, Carew, Dickey, Ford, Gehringer, Grimes, Hubbell, Kaline, Killebrew, LaSorda, MacPhail, Mathews, McCovey, Morgan, Musial, Perez, Rizzuto, Stargell and Sutton. JSA LOA.