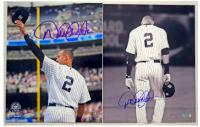

491 8 x 10 Substantial 8x10 Collection

492 8 x 10 Collection of 49 different HOFers

493 8 x 10 81 different w/Banks, Berra & Yaz 9........... 400 (picured to lower left)

Terrific collection of signed 8x10s, these are all neatly presented in sheets in a binder. Please note these all were obtained in person by someone who worked for a New York show promoter. Content includes: Banks, Berra, Boggs, Brock, Bunning, Cepeda, Carlton, Carter, Dawson, Dickey, Drysdale, Eckersley, Gehringer, Gibson, Gomez, Gwynn, Harvey (HOF), Hubbell, Hunter, Johnson, Killebrew, LaSorda, Mathews, McCovey, Musial, Newhouser, Perez, Reese, Rice, Rizzuto, F. Robinson, Stargell, Sutter & Yaz. JSA LOA.