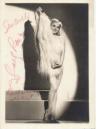

487 Photo Maranville, Rabbit (superb) Gorgeous signed photo, this is an outstanding  $6 \frac{1}{2} \times 8 \frac{1}{2}$ wire photo. A great image of HOFer Rabbit Maranville in a Boston Braves uniform, this is signed and inscribed in green fountain pen ink. Maranville died in 1954 and is utterly unheard of on such a large and nice signed photo. JSA LOA (full).