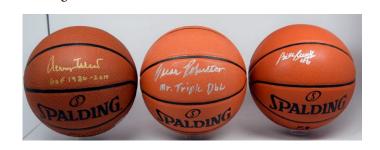

491 8 x 10 Substantial 8x10 Collection

492 8 x 10 Collection of 49 different HOFers

493 8 x 10 81 different w/Banks, Berra & Yaz 9........... 400 (picured to lower left)

Terrific collection of signed 8x10s, these are all neatly presented in sheets in a binder. Please note these all were obtained in person by someone who worked for a New York show promoter. Content includes: Banks, Berra, Boggs, Brock, Bunning, Cepeda, Carlton, Carter, Dawson, Dickey, Drysdale, Eckersley, Gehringer, Gibson, Gomez, Gwynn, Harvey (HOF), Hubbell, Hunter, Johnson, Killebrew, LaSorda, Mathews, McCovey, Musial, Newhouser, Perez, Reese, Rice, Rizzuto, F. Robinson, Stargell, Sutter & Yaz. JSA LOA.