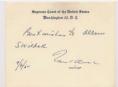

#### **Historical Autographs**

594 Black, Hugo Signed Supreme Court Card 9.5............. 45 Superb looking signed flat, offered is an immaculate Supreme Court card. This has a stunningly fine black fountain pen signature from Hugo Black. Of note, Black served as a Supreme Court justice from 1937-1971 and was FDR's first appointment to the court. D'71. JSA LOA.

595 Brennan, William O. Signed Supreme Court Card 9......38

Spotless Supreme Court card, this has a large and fine blue ballpoint ink signature. D'90. JSA LOA.

596 Burton, Harold H. Signed Supreme Court Card ...... 23 Supreme Court Justice in the 1940s and 1950s, offered is a flawless fountain pen ink signature on a spotless Supreme Court card. D'64. JSA LOA.