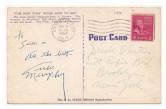

645 Newman, Paul (1954)

.....100

Obtained at the time, this is signed and inscribed to the niece of this person. Postmarked in 1954, this is a superb signature in period blue ballpoint ink. Paul Newman autographs from this early in his career are rare and very desirable. JSA LOA.