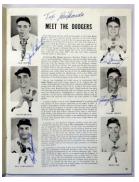

491 8 x 10 Substantial 8x10 Collection

492 8 x 10 Collection of 49 different HOFers

493 8 x 10 81 different w/Banks, Berra & Yaz 9........... 400 (picured to lower left)

Terrific collection of signed 8x10s, these are all neatly presented in sheets in a binder. Please note these all were obtained in person by someone who worked for a New York show promoter. Content includes: Banks, Berra, Boggs, Brock, Bunning, Cepeda, Carlton, Carter, Dawson, Dickey, Drysdale, Eckersley, Gehringer, Gibson, Gomez, Gwynn, Harvey (HOF), Hubbell, Hunter, Johnson, Killebrew, LaSorda, Mathews, McCovey, Musial, Newhouser, Perez, Reese, Rice, Rizzuto, F. Robinson, Stargell, Sutter & Yaz. JSA LOA.