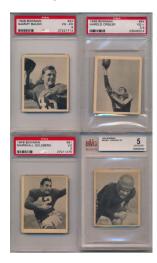

Autographed Baseball Cards

431 1934 Goudey Johnny Allen 9.......300
Rare signed card, Johnny Allen died in 1959 at age 54. Pictured as a Yankee, this is signed in dark fountain pen and dated January 21 1937. This has damage from being removed from a scrapbook. Who wants to add a very scarce signed card to their signed 1930s card collection?
JSA LOA (full).