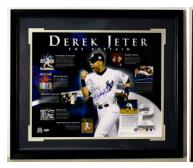

te signed by 11 500 Home Run hitters. Each has added their home run totals in their own hand. The autographs are faded a touch due to the medium and the sharpie ink, but everything is more than fully legible. Content includes Mantle, Mays, Aaron, F. Robinson, Murray, Schmidt, Banks and Jackson. This is smartly presented in a custom sized frame. JSA LOA (full).

#### 516 Williams, Ted Signed Ted Williams Model Football Helmet!

9.5 ..... 100

Very fun piece, this is an original Ted Williams model football helmet. Scarce in any format, this example is hand signed by Ted! The signature is in a perfect place in huge and spotless blue sharpie ink. The helmet has general wear but still displays well. How many of these can be around with real Ted Williams signatures? JSA LOA.

**Large Prints** 





















526 Jeter, Derek (lot of 2)

1 Jeter, Derek (lot of 2)

2 Jeter, Derek (lot of 2)

2 Jeter, Derek (lot of 2)

3 Jeter, Derek (lot of 2)

5 Jeter, Derek (lot of 2)

9 Jeter, Derek (lot of 2)

9 Jeter, Derek (lot of 2)

9 Jeter, Derek (lot of 2)

1 Jeter signed 16x20 color images, these are from the end of his career. Jeter signed each in perfect blue sharpie ink with a 14xAS inscription for his 14 All Star Game appearances. Each has a Steiner hologram and LOA card.





527 Jeter, Derek (lot of 10)

Good lot of signed Derek Jeter oversize prints, four are 16x20, the last two are 32x20 & 32x26. Four are framed, these are ideal for display. The images are all different, the autographs are all in perfect sharpie ink. Jeter pieces like this hardly ever come in lots, this cou