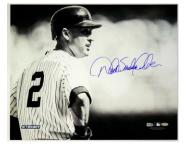

8 x 10 Notarized 8x10 Collection w/Mantle & Williams (9 pcs) 9 ...... 135 Clean lot of these popular 8x10 prints with notarized signature of HOFers. These were produced starting in 1984. Anchored by keys Mantle and Williams, also included are: Feller, Ford, Gomez, Reese, Roberts, Shantz and Snider. The Mantle comes with a full JSA LOA. JSA LOA.

8 x 10 Collection of 25 signed photos w/great content, many signed in the 1960s! 9 ...... 75 Very, very interesting and special lot of signed 8x10 photos, these came from someone who was friendly with Mickey Mantle back in the day. Fresh to the hobby, these are mainly 8x10s and were mainly signed in the 1960s. Content includes: Berra, Cronin, Dressen (D'66, inscribed, really nice), Ford (2), Herzog (signed in 1950s, rare), Kuenn, B. Martin, Musial (two from 1960s), Ryan, OJ Simpson (early) and Spahn (signed in 1960s. Also included are three vintage Yankee pubs w/2 Mantle covers. JSA LOA.