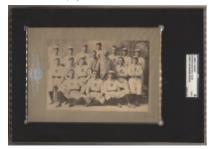

1963 Pepsi Cola Colt .45s John Bateman PSA 7 (highest graded, pop 1/1!) \$10,722

1969 Topps 25 Alcindor RC PSA 8 \$11,034

1896 Boston Beaneaters Real Cabinet Photo SGC Authentic \$3,798

1951 Bowman 253 Mickey Mantle RC SGC 4.5 \$5,053