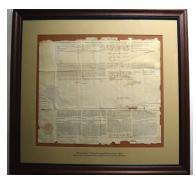

BW HOF Plaque Nichols, Kid (rare) 9.5 \$2,396

Check Ruth, Babe (written to IRS) 9.5 \$3,022

Letter Gehrig, Lou 1927 ALS (2 sigs!) 9 \$6,000

Contract Mantle, Mickey Signed 1965 Contract 9.5 \$17,009

Jefferson/Madison Signed Ship's Papers 8 \$4,356