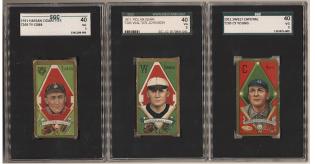

## June 2016 Auction: Selected Results

1909 T206 Collection of 60 different VG to VG-Ex \$2,605

1909 T206 Collection of 141 w/some HOFers Good \$2,682

1911 T205 Complete Set (SMR \$23,460) \$19,800

1947 Exhibit Near-Set (276 pcs) w/many keys Ex-Mt/NM \$3,120