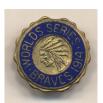

## June 2016 Auction: Selected Results

1918 Christy Mathewson's Dog Tags from World War One! Ex \$7,583

Christy Mathewson's 1914 Baseball Magazine All American Team Pin! Ex-Mt \$14,782

1914 Boston Braves World Series Press Pin (ex-Mathewson family) Ex \$3,670