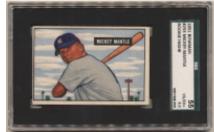

1963 Pepsi Cola Colt .45s John Bateman PSA 7 (highest graded, pop 1/1!) \$10,722

1969 Topps 25 Alcindor RC PSA 8 \$11,034

1896 Boston Beaneaters Real Cabinet Photo SGC Authentic \$3,798

1951 Bowman 253 Mickey Mantle RC SGC 4.5 \$5,053