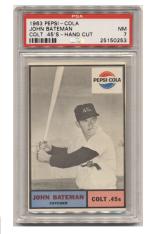

1963 Pepsi Cola Colt .45s Complete Set in Panel Form - Bateman \$2,448

1964 Topps Stand Ups Near-Set (72 diff) w/Mantle Ex-Mt/NM \$2,244

1965 Bazooka Complete Set In Panels, All Graded \$3,866

1969 Topps White Letters Complete Set (24 different) Ex-Mt \$2,520

1963 Pepsi Cola Colt .45s John Bateman PSA 7 (highest graded, pop 1/1!) \$10,722

1969 Topps 25 Alcindor RC PSA 8 \$11,034

1896 Boston Beaneaters Real Cabinet Photo SGC Authentic \$3,798

1951 Bowman 253 Mickey Mantle RC SGC 4.5 \$5,053