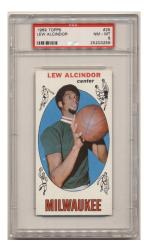

1963 Pepsi Cola Colt .45s John Bateman PSA 7 (highest graded, pop 1/1!) \$10,722

1969 Topps 25 Alcindor RC PSA 8 \$11,034

1896 Boston Beaneaters Real Cabinet Photo SGC Authentic \$3,798

1951 Bowman 253 Mickey Mantle RC SGC 4.5 \$5,053