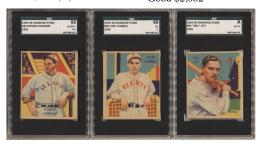

1934 Diamond Stars Complete Set VG-Ex \$3,163

1955 Armour Coins Complete Set w/2 Mantle Variations NM \$2,855

1955 Exhibit Collection of 23 different w/Hodges VG-Ex/Ex \$3,520

1959 Topps Complete Set Ex-Mt \$2,396