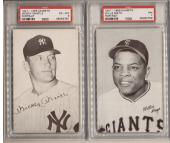

1963 Pepsi Cola Colt .45s John Bateman PSA 7 (highest graded, pop 1/1!) \$10,722

1969 Topps 25 Alcindor RC PSA 8 \$11,034

1896 Boston Beaneaters Real Cabinet Photo SGC Authentic \$3,798

1951 Bowman 253 Mickey Mantle RC SGC 4.5 \$5,053