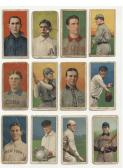

## June 2016 Auction: Selected Results

1909 T206 Collection of 60 different VG to VG-Ex \$2,605

1909 T206 Collection of 141 w/some HOFers Good \$2,682

1911 T205 Complete Set (SMR \$23,460) \$19,800

1947 Exhibit Near-Set (276 pcs) w/many keys Ex-Mt/NM \$3,120