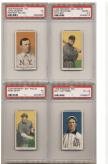

1963 Pepsi Cola Colt .45s John Bateman PSA 7 (highest graded, pop 1/1!) \$10,722

1969 Topps 25 Alcindor RC PSA 8 \$11,034

1896 Boston Beaneaters Real Cabinet Photo SGC Authentic \$3,798

1951 Bowman 253 Mickey Mantle RC SGC 4.5 \$5,053