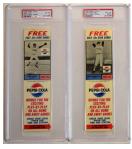

1963 Pepsi Cola Colt .45s Complete Set in Panel Form - Bateman \$2,448

1964 Topps Stand Ups Near-Set (72 diff) w/Mantle Ex-Mt/NM \$2,244

1965 Bazooka Complete Set In Panels, All Graded \$3,866

1969 Topps White Letters Complete Set (24 different) Ex-Mt \$2,520

1963 Pepsi Cola Colt .45s John Bateman PSA 7 (highest graded, pop 1/1!) \$10,722

1969 Topps 25 Alcindor RC PSA 8 \$11,034

1896 Boston Beaneaters Real Cabinet Photo SGC Authentic \$3,798

1951 Bowman 253 Mickey Mantle RC SGC 4.5 \$5,053