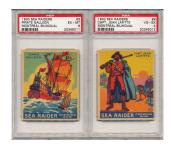

1971 Topps Greatest Moments 1 Munson 9.5 \$4,813

1923 Maple Crispette

Complete Set\* \$6,152

1956 Topps Pins Complete Set NM \$4,732

1933 Sea Raiders Complete Set Ex \$7,399

1930 Notre Dame Fully Signed Book w/Knute Rockne 8.5 \$2,582