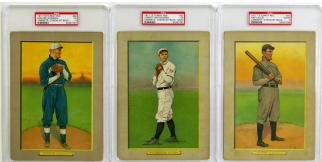

## OCTOBER 3, 2012 AUCTION: SELECTED RESULTS



1909 T206 Complete Set (-4) VG-Ex \$61,100



1916 M101-4 Near Set of 176 different w/19 HOFers Ex+ \$10,413



1948 Leaf 8 Satchel Paige RC SGC 4 \$5,875



1937 Ripley's Believe It Or Not Complete Low Number Set Ex-Mt \$3,161



1971 Topps Greatest Moments 1 Munson 9.5 \$4,813



1923 Maple Crispette





Complete Set\* \$6,152



1956 Topps Pins Complete Set NM \$4,732



1933 Sea Raiders Complete Set Ex \$7,399



1930 Notre Dame Fully Signed Book w/Knute Rockne 8.5 \$2,582



1960 HOF Signed Card Collection (266 pcs) 9 \$5,050



Contract Vaughan, Arky 9.5 \$5,414



Cut Mathewson, Christy (check cut) 8.5 \$7,829



1911 T3 Complete Set GVG \$24,675



1934 Goudey Complete Set Ex \$7,373



1938 Goudey Complete Set VG to VG-Ex \$5,538



T206 Cobb (portrait, red bkgnd, Lenox back) PSA 3 \$17,995



T206 Magee Error PSA 1 \$7,383



Perez Steele Alston, Walter 9.5 \$1,881



GPC Burkett, Jesse PSA 7 \$5,168



GPC Wilson, Hack PSA 10 \$4,439

**Currently Accepting Consignments for Future Auctions**